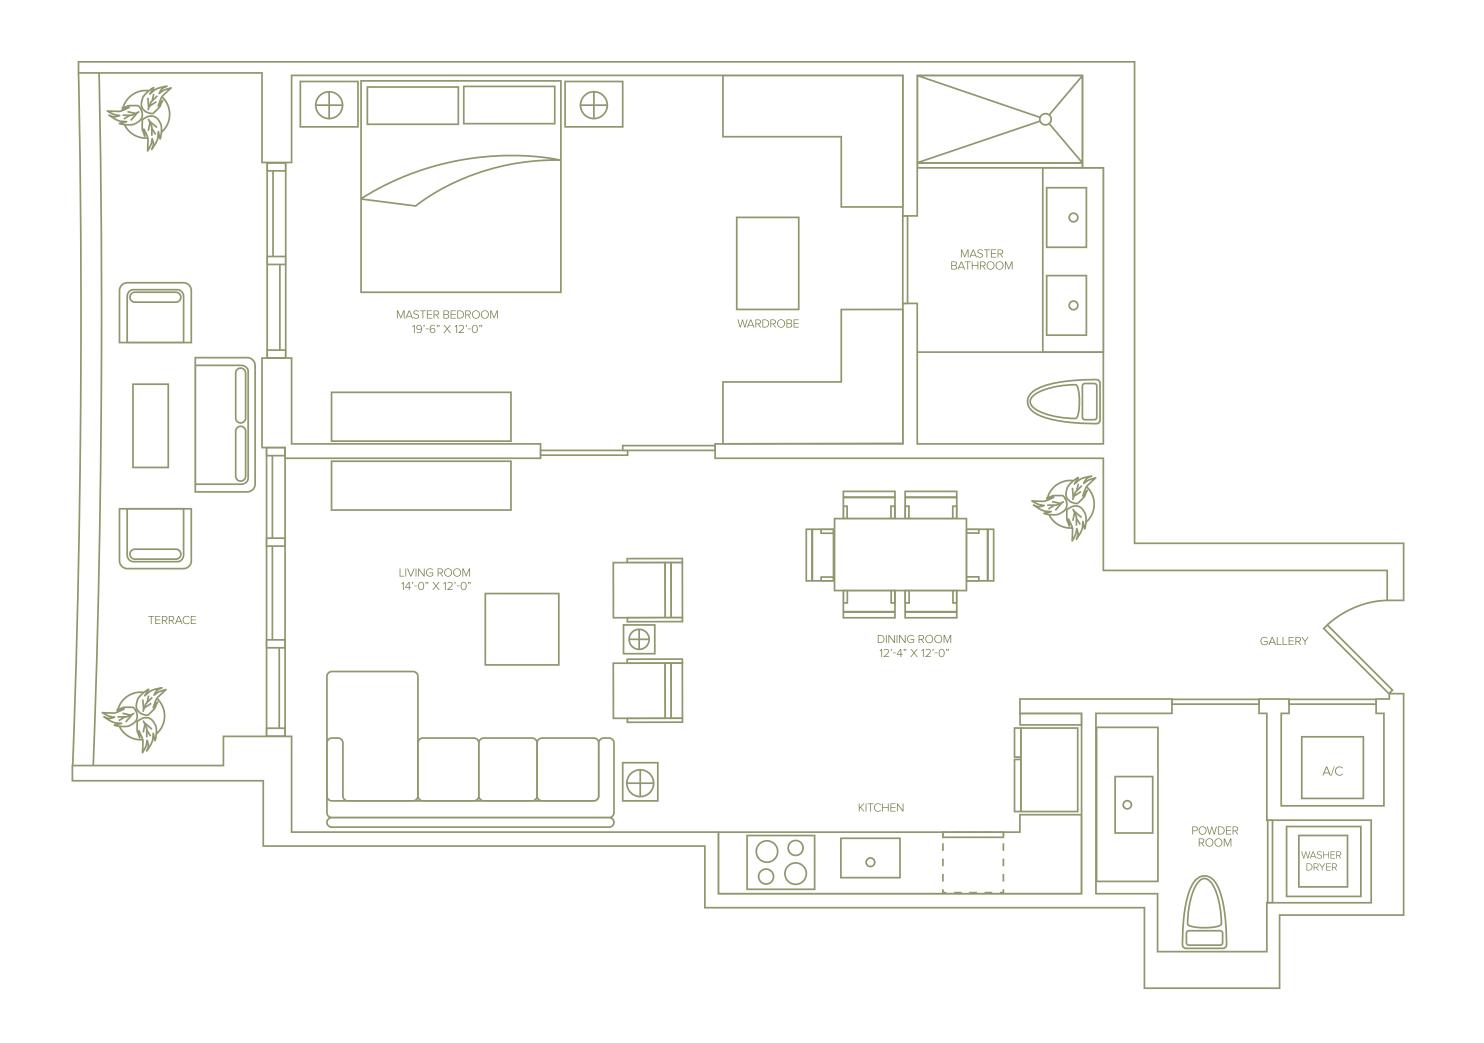

Line 07
1 Bedroom / 1 Bath
930 Sq Ft / 86.4 M²
Including Terrace

Stated square footage includes the terrace of the Unit and is otherwise measured to the exterior boundaries of the exterior walls and the centerline of interior demising walls. This will in fact vary from the square footage that would be determined by using the description and definition of the "Engineering Area" set forth in the Declaration (which generally only includes the interior airspace between the perimeter walls and excludes interior structural components). For the square footage of the "Engineering Area" calculated in the manner set forth in the Declaration, as well as the area of the Unit measured as described herein but without the terrace, see Exhibit "3" to the Declaration. All square footages are approximate and may vary with actual construction. All floor plans and development plans are subject to change. Plans are not to scale. The survey of the units and the provisions of the Declaration of Condominium shall control in determining the boundaries and actual dimensions of the units. All fixtures, furniture, items of finish, and decorations are for display purposes only and will not be included with the unit. Consult the Agreement, the features list included on the back of this bi-fold floor plan and the prospectus for a description of the features which are to be included in the unit. The approximate size of the unit's terrace is 200 Sq Ft / 18.6 M.<sup>2</sup>