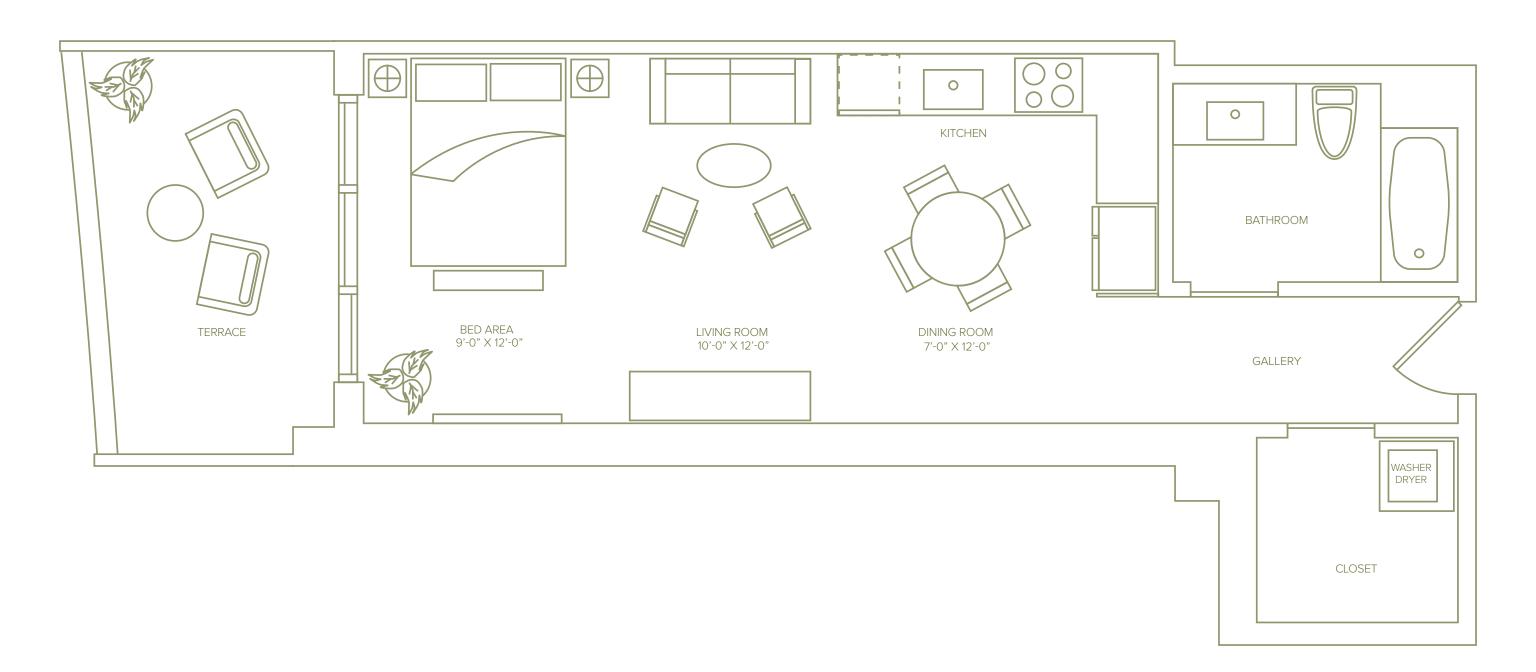

Line 07
1 Bedroom / 1 Bath
930 Sq Ft / 86.4 M²
Including Terrace

Stated square footage includes the terrace of the Unit and is otherwise measured to the exterior boundaries of the exterior walls and the centerline of interior demising walls. This will in fact vary from the square footage that would be determined by using the description and definition of the "Engineering Area" set forth in the Declaration (which generally only includes the interior airspace between the perimeter walls and excludes interior structural components). For the square footage of the "Engineering Area" calculated in the manner set forth in the Declaration, as well as the area of the Unit measured as described herein but without the terrace, see Exhibit "3" to the Declaration. All square footages are approximate and may vary with actual construction. All floor plans and development plans are subject to change. Plans are not to scale. The survey of the units and the provisions of the Declaration of Condominium shall control in determining the boundaries and actual dimensions of the units. All fixtures, furniture, items of finish, and decorations are for display purposes only and will not be included with the unit. Consult the Agreement, the features list included on the back of this bi-fold floor plan and the prospectus for a description of the features which are to be included in the unit. The approximate size of the unit's terrace is 200 Sq Ft / 18.6 M.<sup>2</sup>