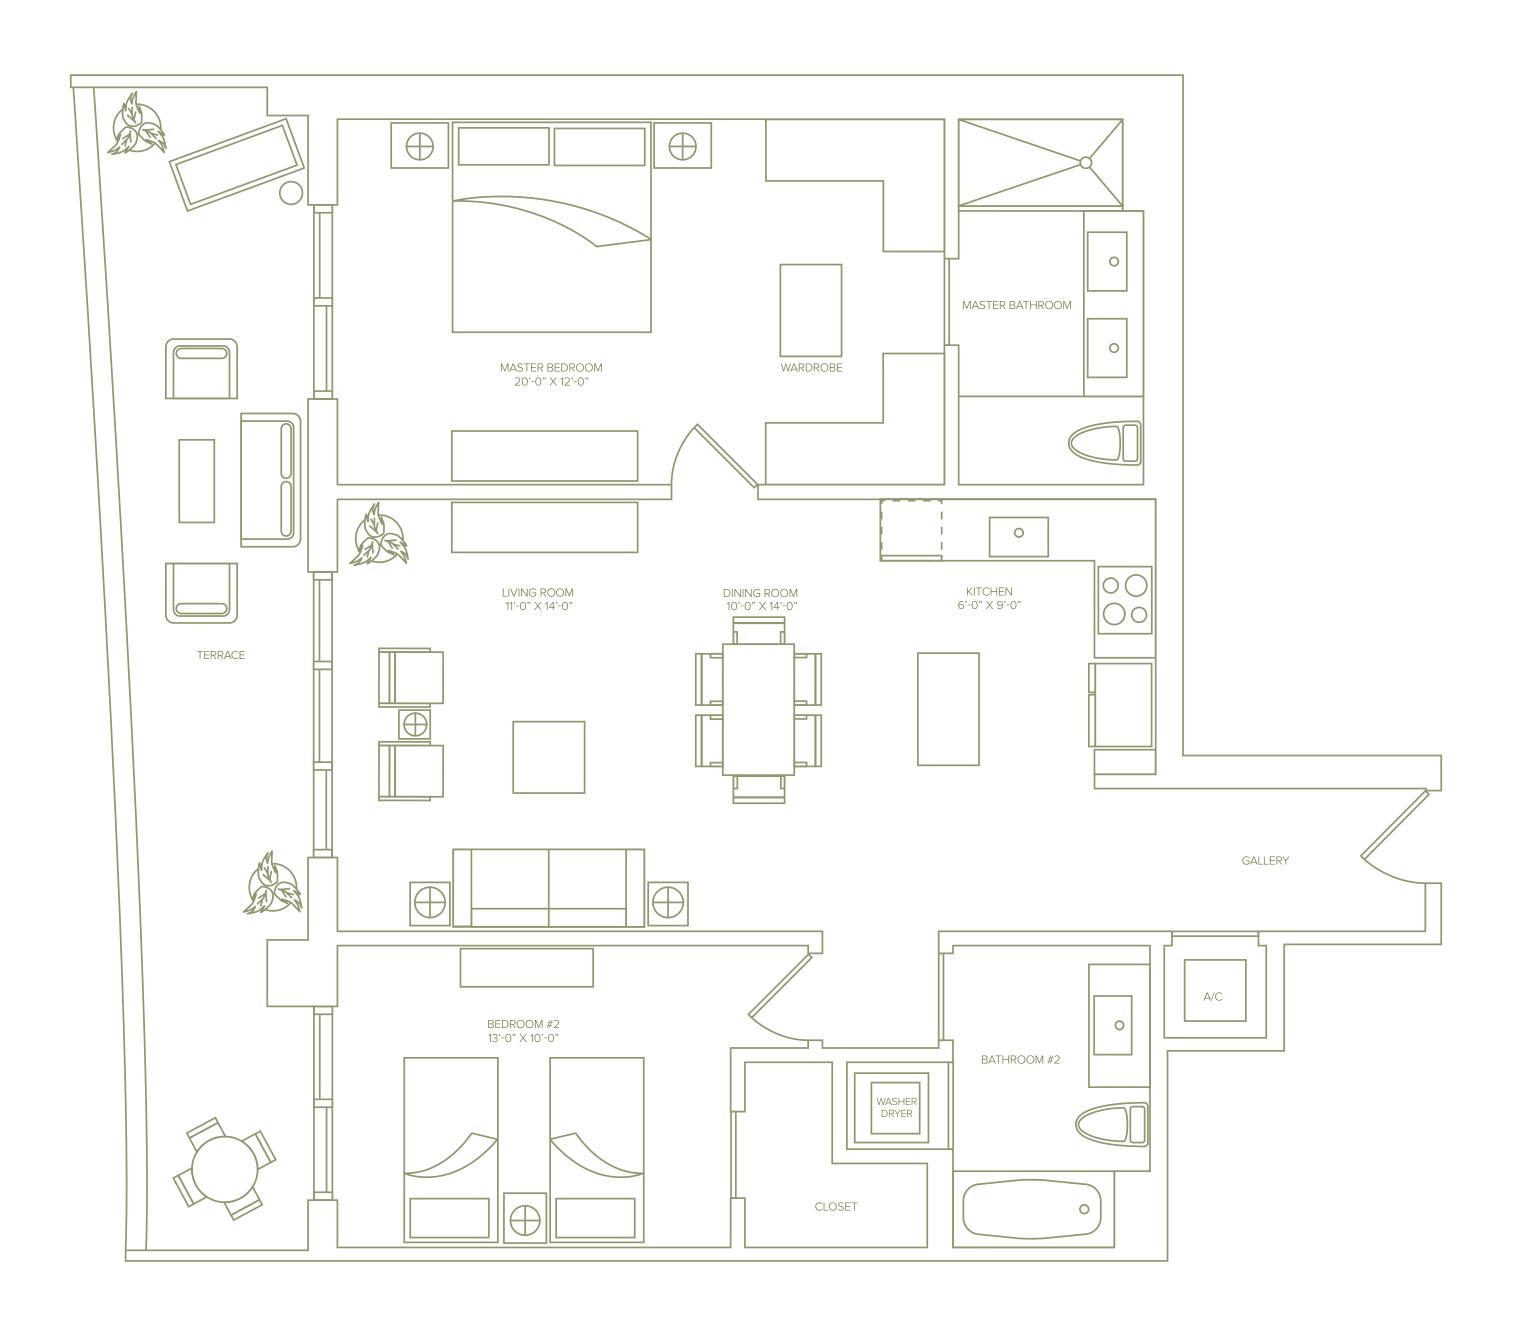

Line 04
2 Bedrooms + Den / 3 Baths
1,778 Sq Ft / 165.2 M²
Including Terrace

Line 02

2 Bedrooms + Den / 3 Baths

1,778 Sq Ft / 165.2 M<sup>2</sup>

Including Terrace

Stated square footage includes the terrace of the Unit and is otherwise measured to the exterior boundaries of the exterior walls and the centerline of interior demising walls. This will in fact vary from the square footage that would be determined by using the description and definition of the "Engineering Area" set forth in the Declaration (which generally only includes the interior airspace between the perimeter walls and excludes interior structural components). For the square footage of the "Engineering Area" calculated in the manner set forth in the Declaration, as well as the area of the Unit measured as described herein but without the terrace, see Exhibit "3" to the Declaration. All square footages are approximate and may vary with actual construction. All floor plans and development plans are subject to change. Plans are not to scale. The survey of the units and the provisions of the Declaration of Condominium shall control in determining the boundaries and actual dimensions of the units. All fixtures, furniture, items of finish, and decorations are for display purposes only and will not be included with the unit. Consult the Agreement, the features list included on the back of this bi-fold floor plan and the prospectus for a description of the features which are to be included in the unit. The approximate size of the unit's terrace is 287 Sq Ft / 26.7 M.<sup>2</sup>