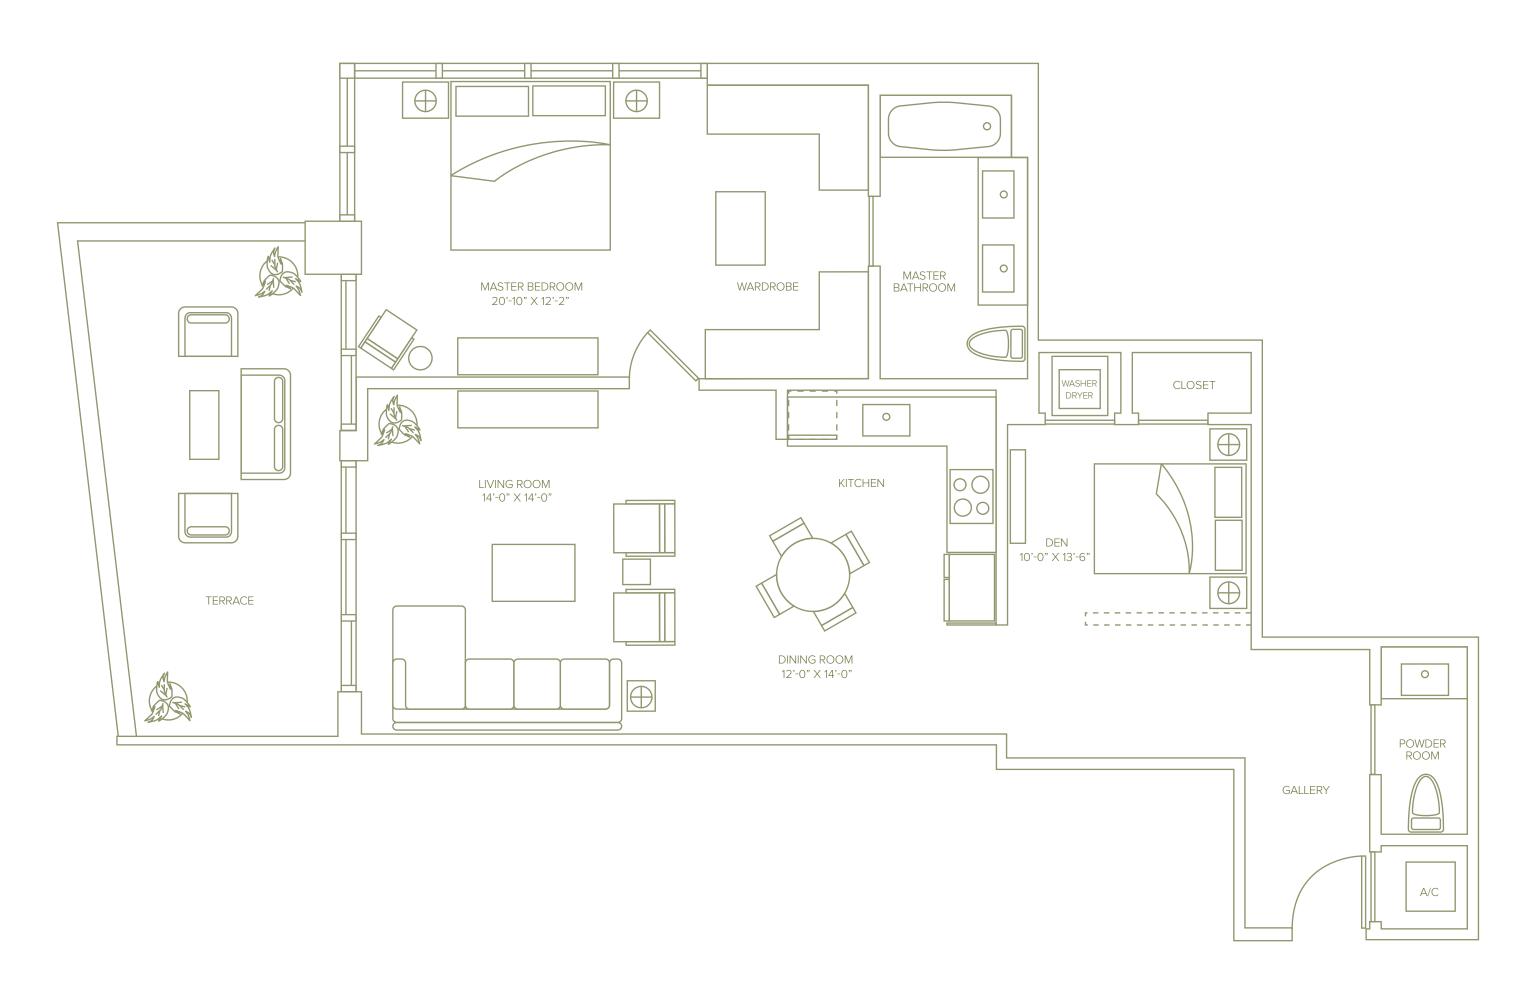

Line 06 2 Bedrooms + Den / 3 Baths 1,880 Sq Ft / 174.7 M<sup>2</sup> Including Terrace