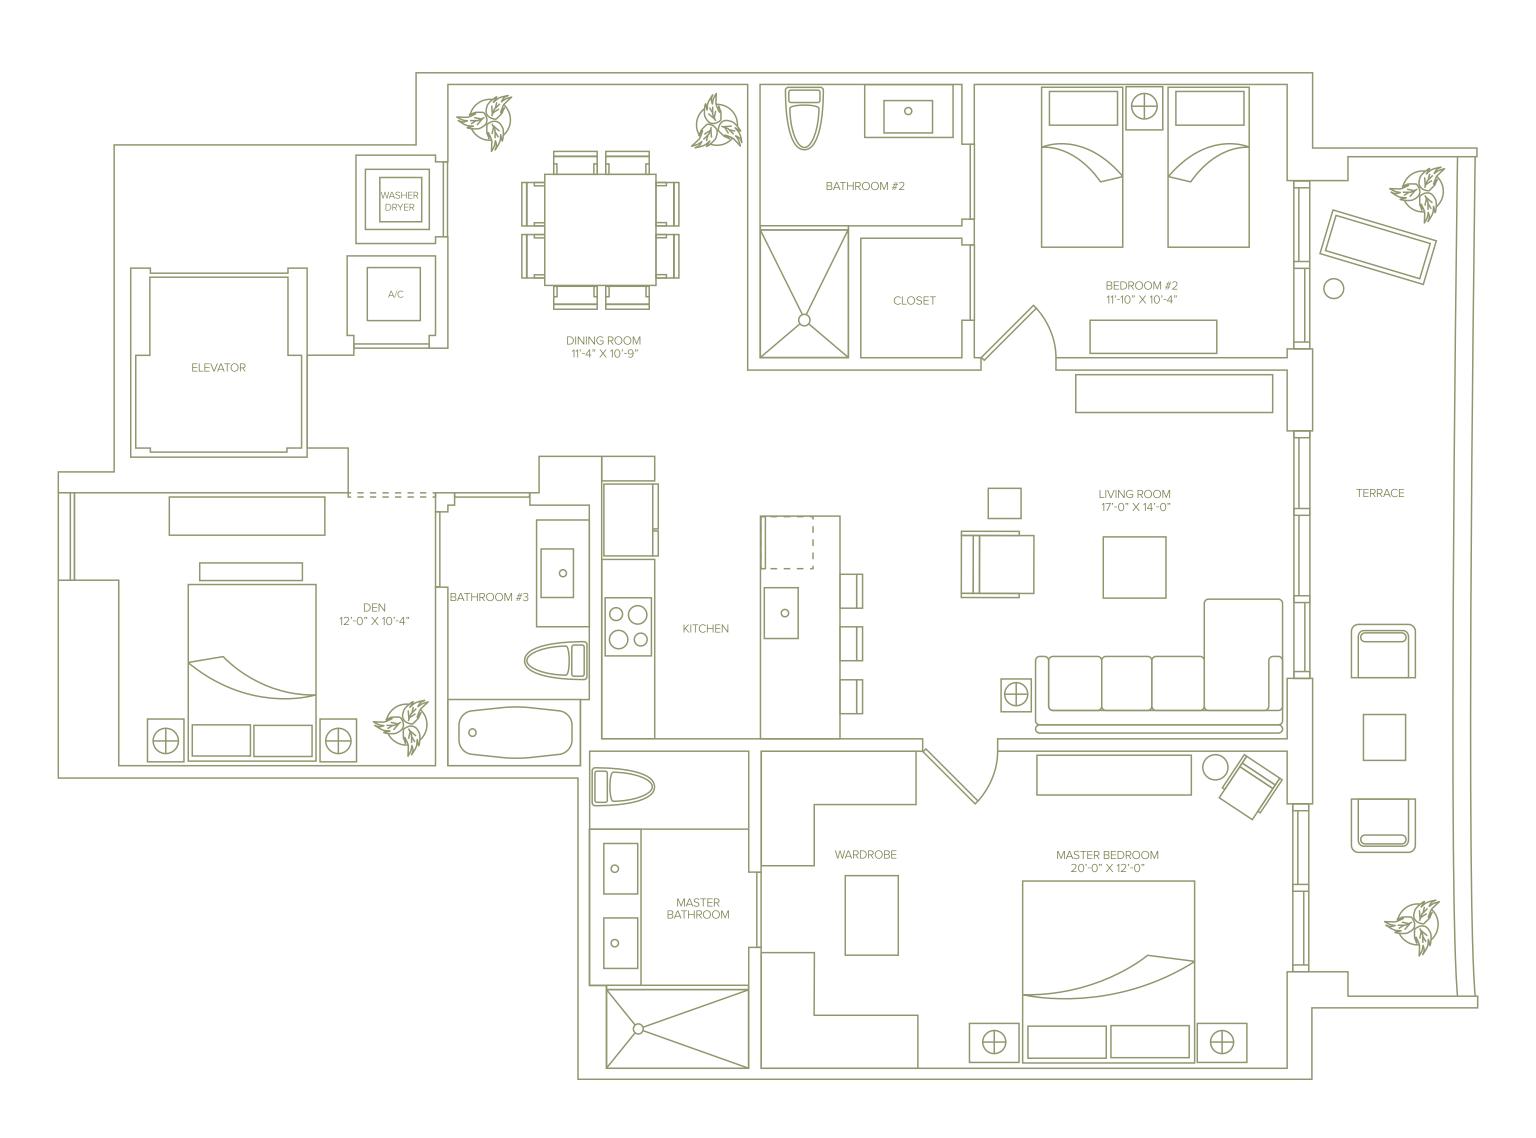

Line 04
2 Bedrooms + Den / 3 Baths
1,778 Sq Ft / 165.2 M²
Including Terrace

Line 02

2 Bedrooms + Den / 3 Baths

1,778 Sq Ft / 165.2 M<sup>2</sup>

Including Terrace

Stated square footage includes the terrace of the Unit and is otherwise measured to the exterior boundaries of the exterior walls and the centerline of interior demising walls. This will in fact vary from the square footage that would be determined by using the description and definition of the "Engineering Area" set forth in the Declaration (which generally only includes the interior airspace between the perimeter walls and excludes interior structural components). For the square footage of the "Engineering Area" calculated in the manner set forth in the Declaration, as well as the area of the Unit measured as described herein but without the terrace, see Exhibit "3" to the Declaration. All square footages are approximate and may vary with actual construction. All floor plans and development plans are subject to change. Plans are not to scale. The survey of the units and the provisions of the Declaration of Condominium shall control in determining the boundaries and actual dimensions of the units. All fixtures, furniture, items of finish, and decorations are for display purposes only and will not be included with the unit. Consult the Agreement, the features list included on the back of this bi-fold floor plan and the prospectus for a description of the features which are to be included in the unit. The approximate size of the unit's terrace is 287 Sq Ft / 26.7 M.<sup>2</sup>

Line 06 2 Bedrooms + Den / 3 Baths 1,880 Sq Ft / 174.7 M<sup>2</sup> Including Terrace