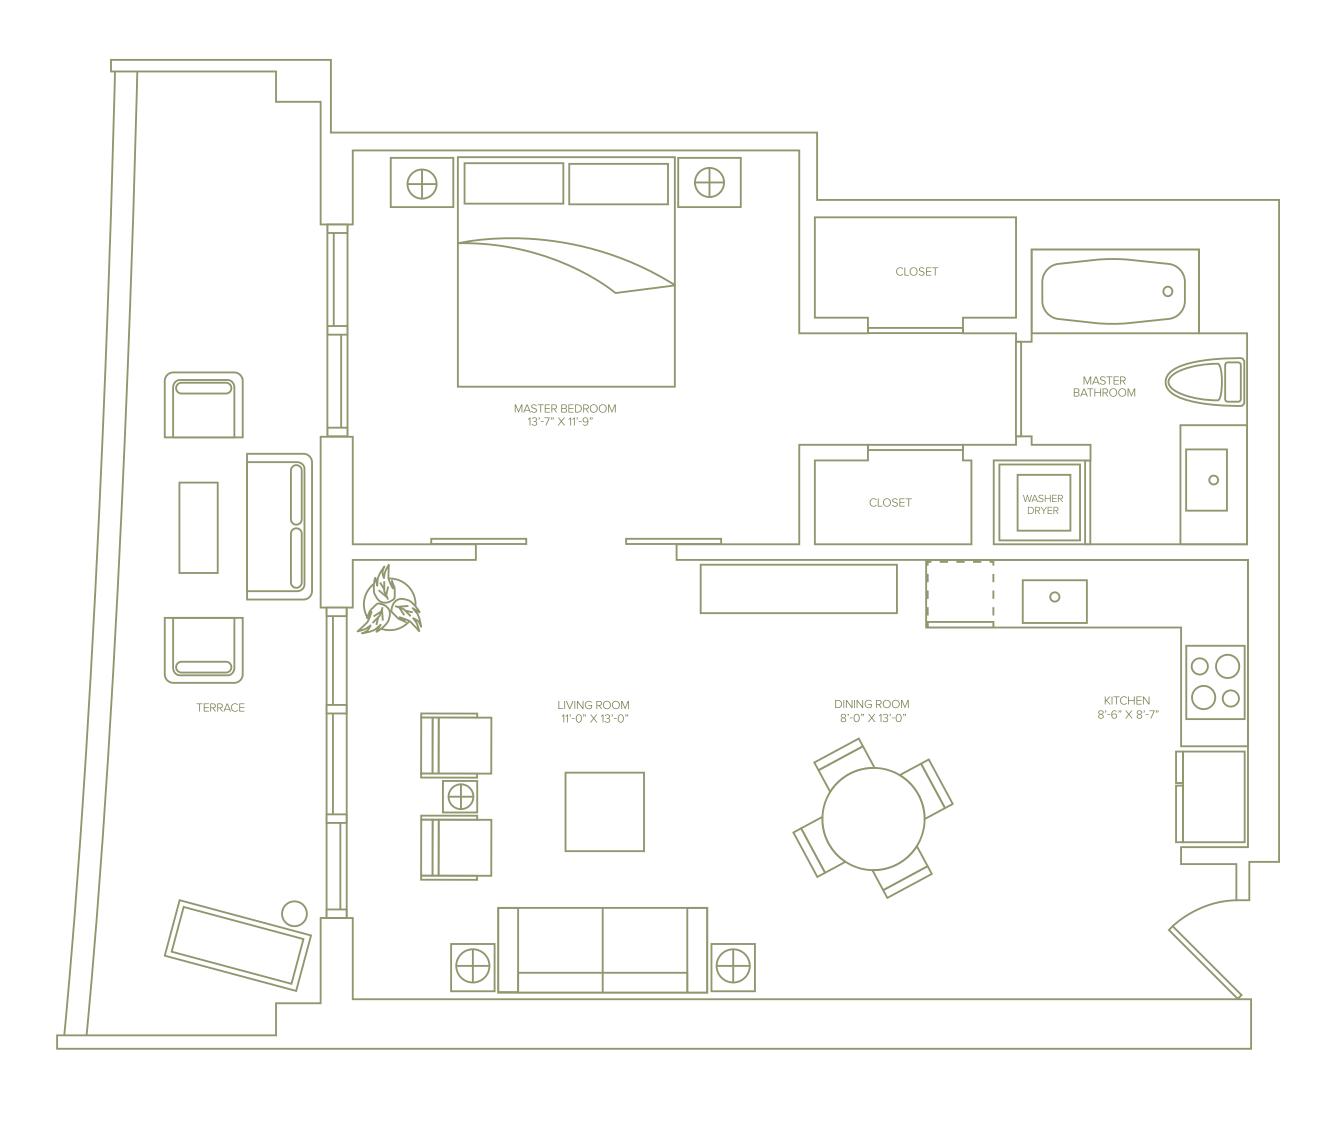

Line 07
1 Bedroom / 1 Bath
930 Sq Ft / 86.4 M²
Including Terrace

Stated square footage includes the terrace of the Unit and is otherwise measured to the exterior boundaries of the exterior walls and the centerline of interior demising walls. This will in fact vary from the square footage that would be determined by using the description and definition of the "Engineering Area" set forth in the Declaration (which generally only includes the interior airspace between the perimeter walls and excludes interior structural components). For the square footage of the "Engineering Area" calculated in the manner set forth in the Declaration, as well as the area of the Unit measured as described herein but without the terrace, see Exhibit "3" to the Declaration. All square footages are approximate and may vary with actual construction. All floor plans and development plans are subject to change. Plans are not to scale. The survey of the units and the provisions of the Declaration of Condominium shall control in determining the boundaries and actual dimensions of the units. All fixtures, furniture, items of finish, and decorations are for display purposes only and will not be included with the unit. Consult the Agreement, the features list included on the back of this bi-fold floor plan and the prospectus for a description of the features which are to be included in the unit. The approximate size of the unit's terrace is 200 Sq Ft / 18.6 M.<sup>2</sup>