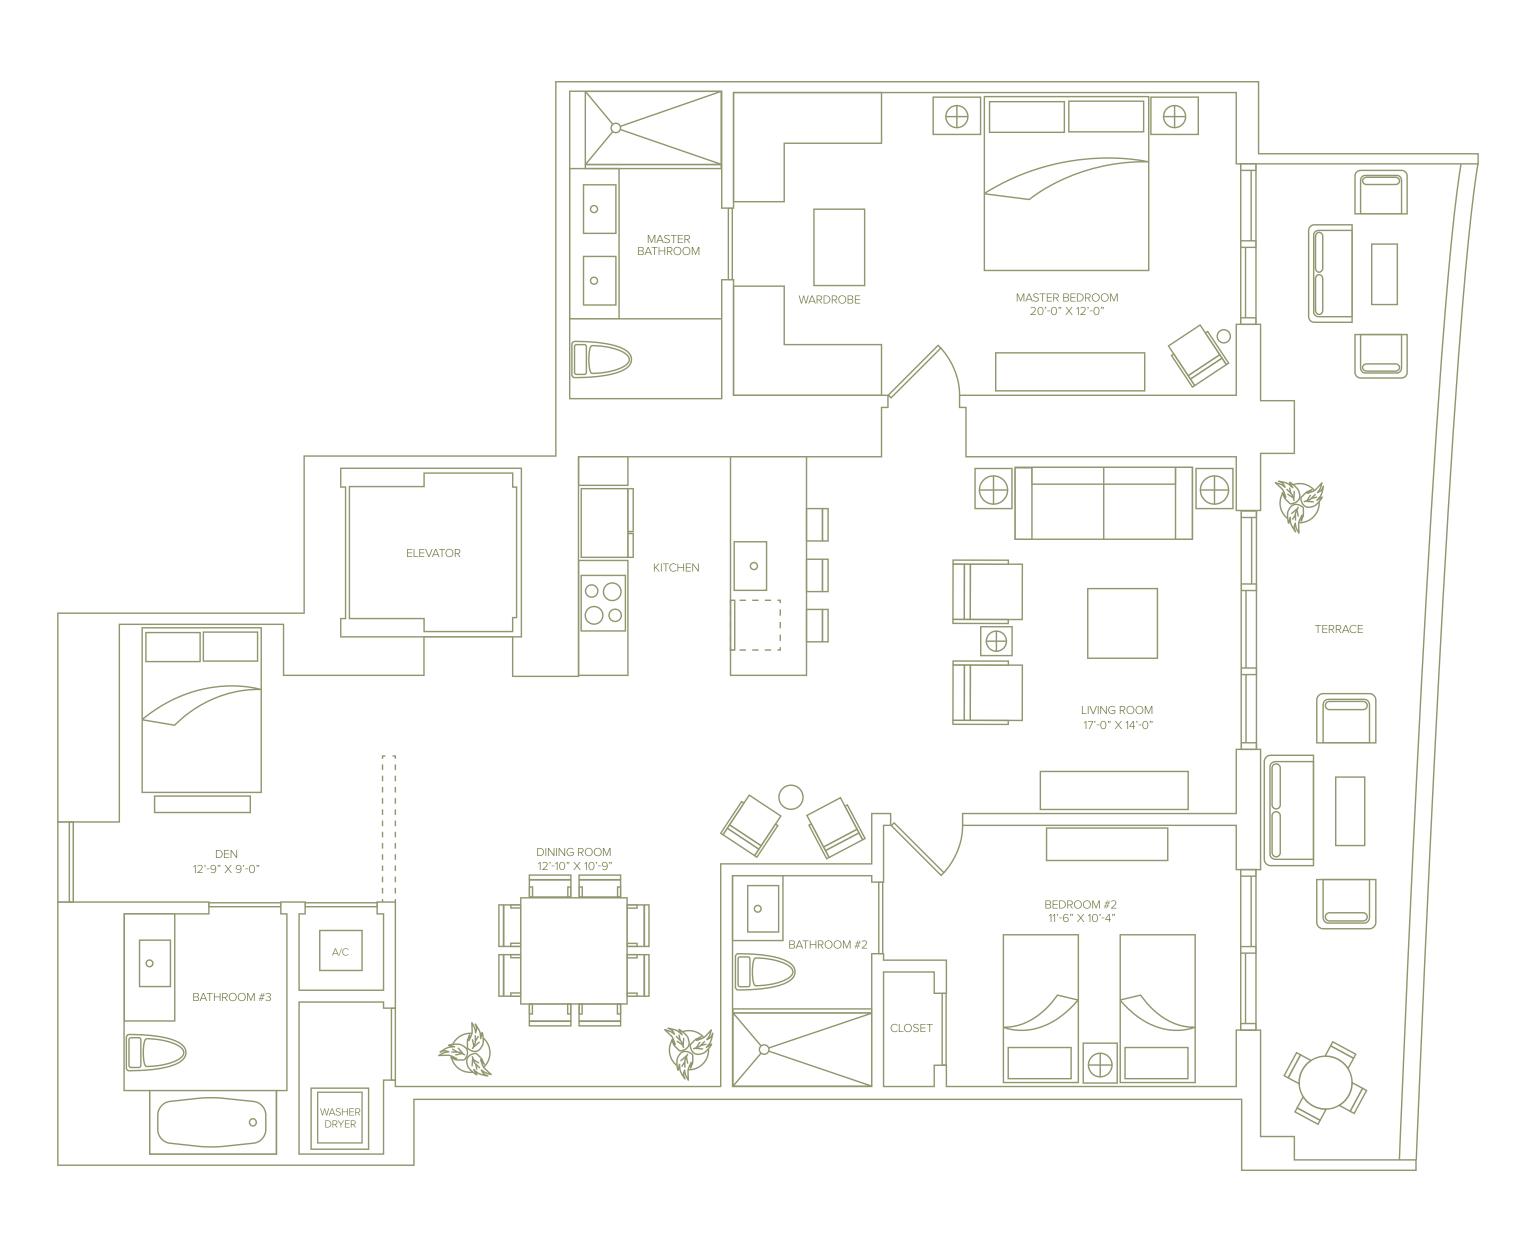

Line 04
2 Bedrooms + Den / 3 Baths
1,778 Sq Ft / 165.2 M²
Including Terrace

Line 02

2 Bedrooms + Den / 3 Baths

1,778 Sq Ft / 165.2 M<sup>2</sup>

Including Terrace

Stated square footage includes the terrace of the Unit and is otherwise measured to the exterior boundaries of the exterior walls and the centerline of interior demising walls. This will in fact vary from the square footage that would be determined by using the description and definition of the "Engineering Area" set forth in the Declaration (which generally only includes the interior airspace between the perimeter walls and excludes interior structural components). For the square footage of the "Engineering Area" calculated in the manner set forth in the Declaration, as well as the area of the Unit measured as described herein but without the terrace, see Exhibit "3" to the Declaration. All square footages are approximate and may vary with actual construction. All floor plans and development plans are subject to change. Plans are not to scale. The survey of the units and the provisions of the Declaration of Condominium shall control in determining the boundaries and actual dimensions of the units. All fixtures, furniture, items of finish, and decorations are for display purposes only and will not be included with the unit. Consult the Agreement, the features list included on the back of this bi-fold floor plan and the prospectus for a description of the features which are to be included in the unit. The approximate size of the unit's terrace is 287 Sq Ft / 26.7 M.<sup>2</sup>

Line 03
2 Bedrooms + Den / 3 Baths
1,584 Sq Ft / 147.2 M<sup>2</sup>
Including Terrace

Line 09 2 Bedrooms / 2 Baths 1,404 Sq Ft / 130.4 M² Including Terrace

Line 07
2 Bedrooms / 2 Baths
1,385 Sq Ft / 128.7 M²
Including Terrace

Line 06 2 Bedrooms + Den / 3 Baths 1,880 Sq Ft / 174.7 M<sup>2</sup> Including Terrace