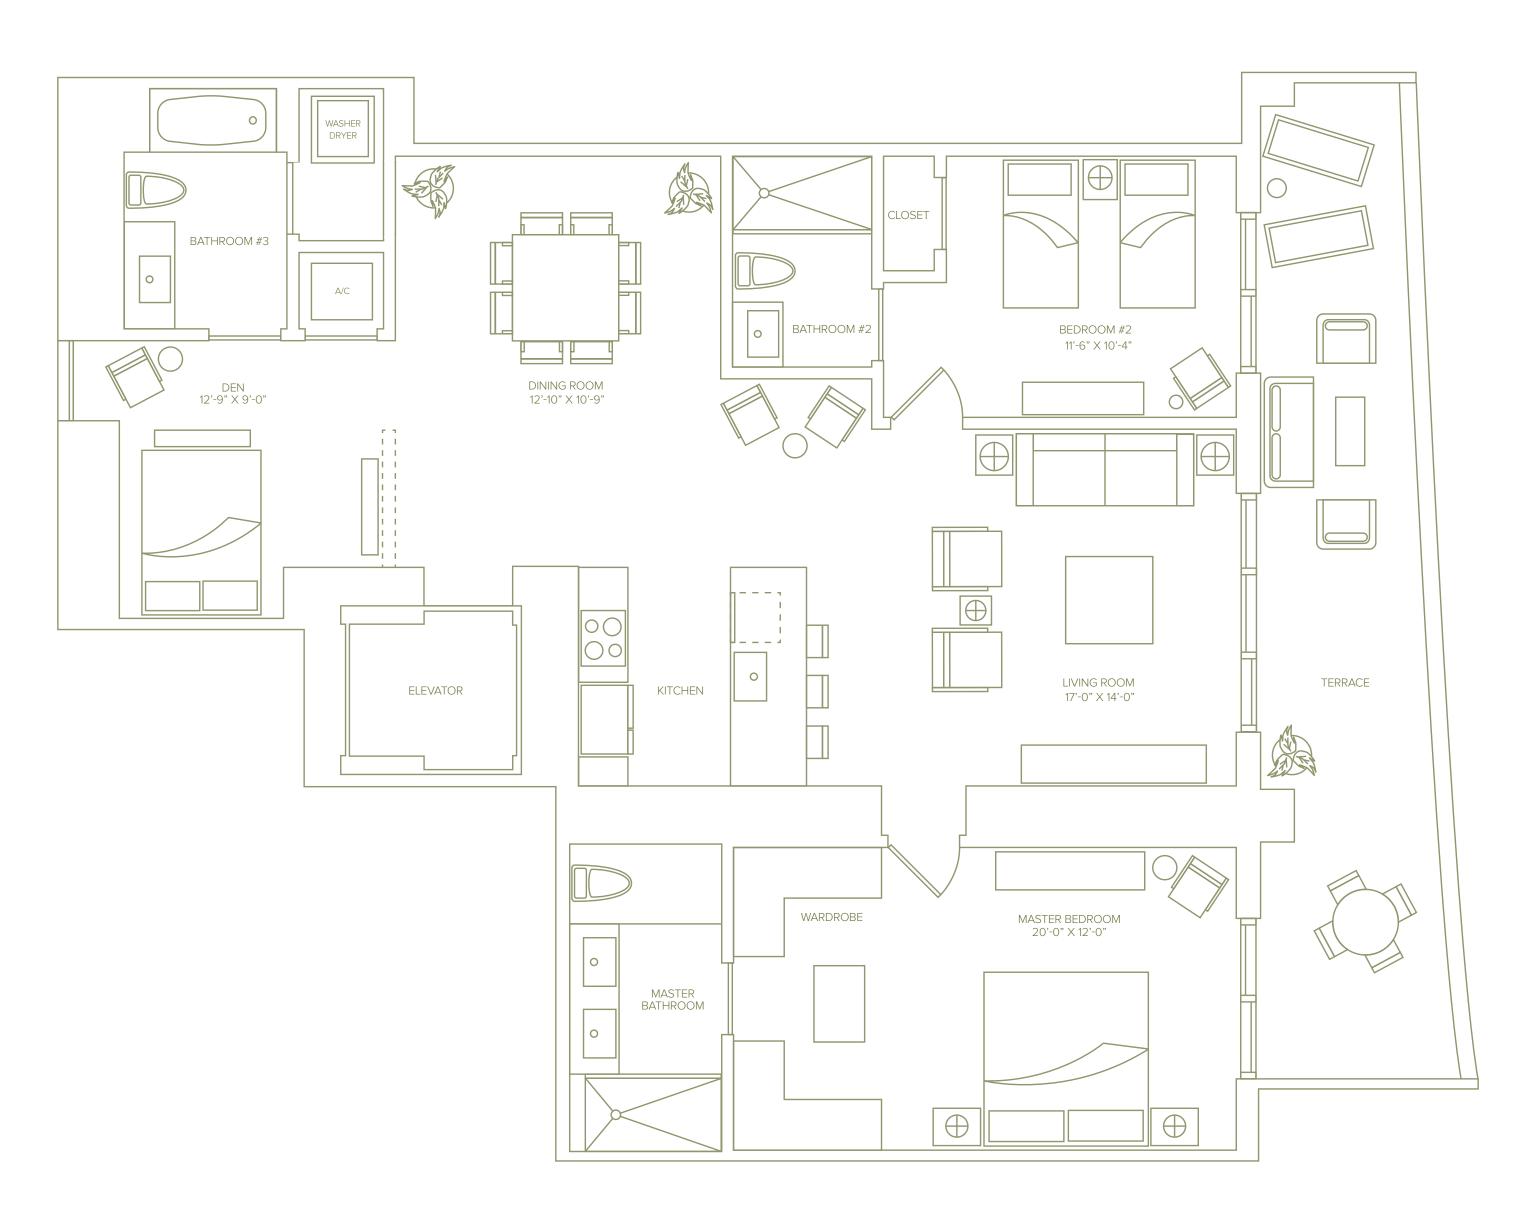

Line 04
2 Bedrooms + Den / 3 Baths
1,778 Sq Ft / 165.2 M²
Including Terrace

Line 02

2 Bedrooms + Den / 3 Baths

1,778 Sq Ft / 165.2 M<sup>2</sup>

Including Terrace

Stated square footage includes the terrace of the Unit and is otherwise measured to the exterior boundaries of the exterior walls and the centerline of interior demising walls. This will in fact vary from the square footage that would be determined by using the description and definition of the "Engineering Area" set forth in the Declaration (which generally only includes the interior airspace between the perimeter walls and excludes interior structural components). For the square footage of the "Engineering Area" calculated in the manner set forth in the Declaration, as well as the area of the Unit measured as described herein but without the terrace, see Exhibit "3" to the Declaration. All square footages are approximate and may vary with actual construction. All floor plans and development plans are subject to change. Plans are not to scale. The survey of the units and the provisions of the Declaration of Condominium shall control in determining the boundaries and actual dimensions of the units. All fixtures, furniture, items of finish, and decorations are for display purposes only and will not be included with the unit. Consult the Agreement, the features list included on the back of this bi-fold floor plan and the prospectus for a description of the features which are to be included in the unit. The approximate size of the unit's terrace is 287 Sq Ft / 26.7 M.<sup>2</sup>

Line 03
2 Bedrooms + Den / 3 Baths
1,584 Sq Ft / 147.2 M<sup>2</sup>
Including Terrace

Line 09 2 Bedrooms / 2 Baths 1,404 Sq Ft / 130.4 M² Including Terrace

Line 07
2 Bedrooms / 2 Baths
1,385 Sq Ft / 128.7 M²
Including Terrace

Line 06 2 Bedrooms + Den / 3 Baths 1,880 Sq Ft / 174.7 M<sup>2</sup> Including Terrace