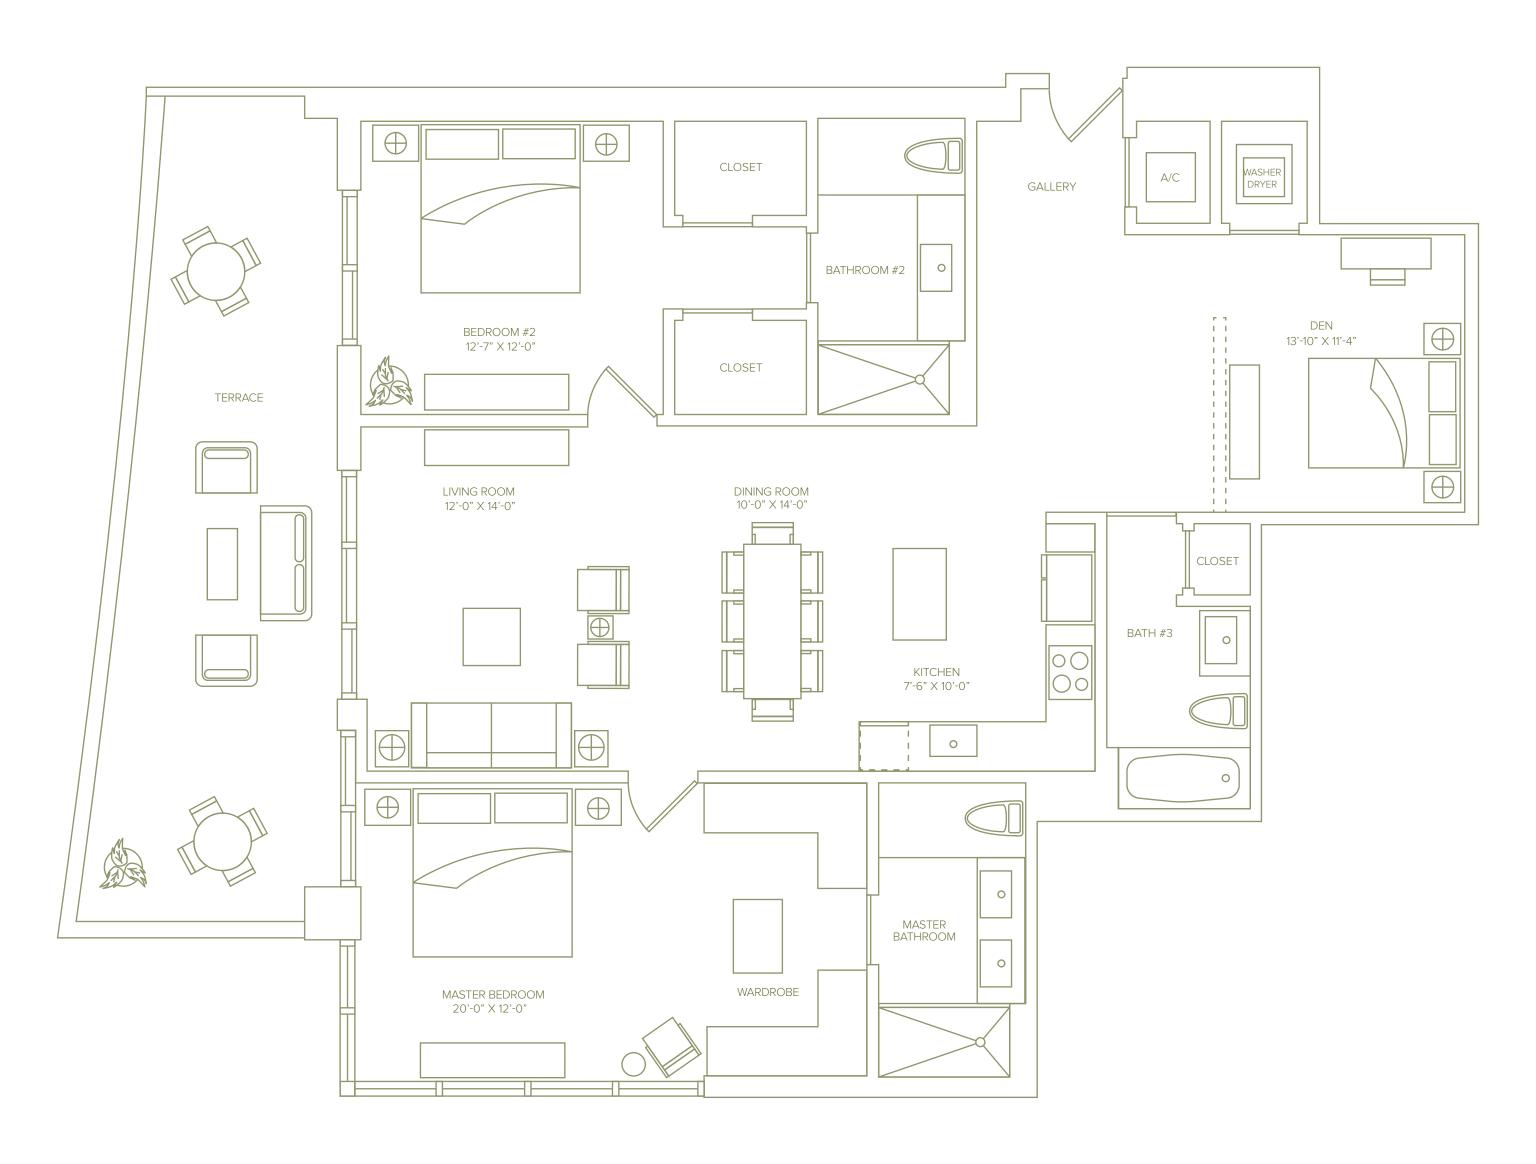

Line 01 3 Bedrooms + Den / 3 Baths 2,148 Sq Ft / 199.6 M<sup>2</sup> Including Terrace

Line 11

1 Bedroom + Den / 1.5 Baths

1,260 Sq Ft / 117.1 M<sup>2</sup>

Including Terrace

Line 05 3 Bedrooms + Den / 3 Baths 2,181 Sq Ft / 202.6 M<sup>2</sup> Including Terrace

Line 04
2 Bedrooms + Den / 3 Baths
1,778 Sq Ft / 165.2 M²
Including Terrace

Line 02

2 Bedrooms + Den / 3 Baths

1,778 Sq Ft / 165.2 M<sup>2</sup>

Including Terrace

Stated square footage includes the terrace of the Unit and is otherwise measured to the exterior boundaries of the exterior walls and the centerline of interior demising walls. This will in fact vary from the square footage that would be determined by using the description and definition of the "Engineering Area" set forth in the Declaration (which generally only includes the interior airspace between the perimeter walls and excludes interior structural components). For the square footage of the "Engineering Area" calculated in the manner set forth in the Declaration, as well as the area of the Unit measured as described herein but without the terrace, see Exhibit "3" to the Declaration. All square footages are approximate and may vary with actual construction. All floor plans and development plans are subject to change. Plans are not to scale. The survey of the units and the provisions of the Declaration of Condominium shall control in determining the boundaries and actual dimensions of the units. All fixtures, furniture, items of finish, and decorations are for display purposes only and will not be included with the unit. Consult the Agreement, the features list included on the back of this bi-fold floor plan and the prospectus for a description of the features which are to be included in the unit. The approximate size of the unit's terrace is 287 Sq Ft / 26.7 M.<sup>2</sup>