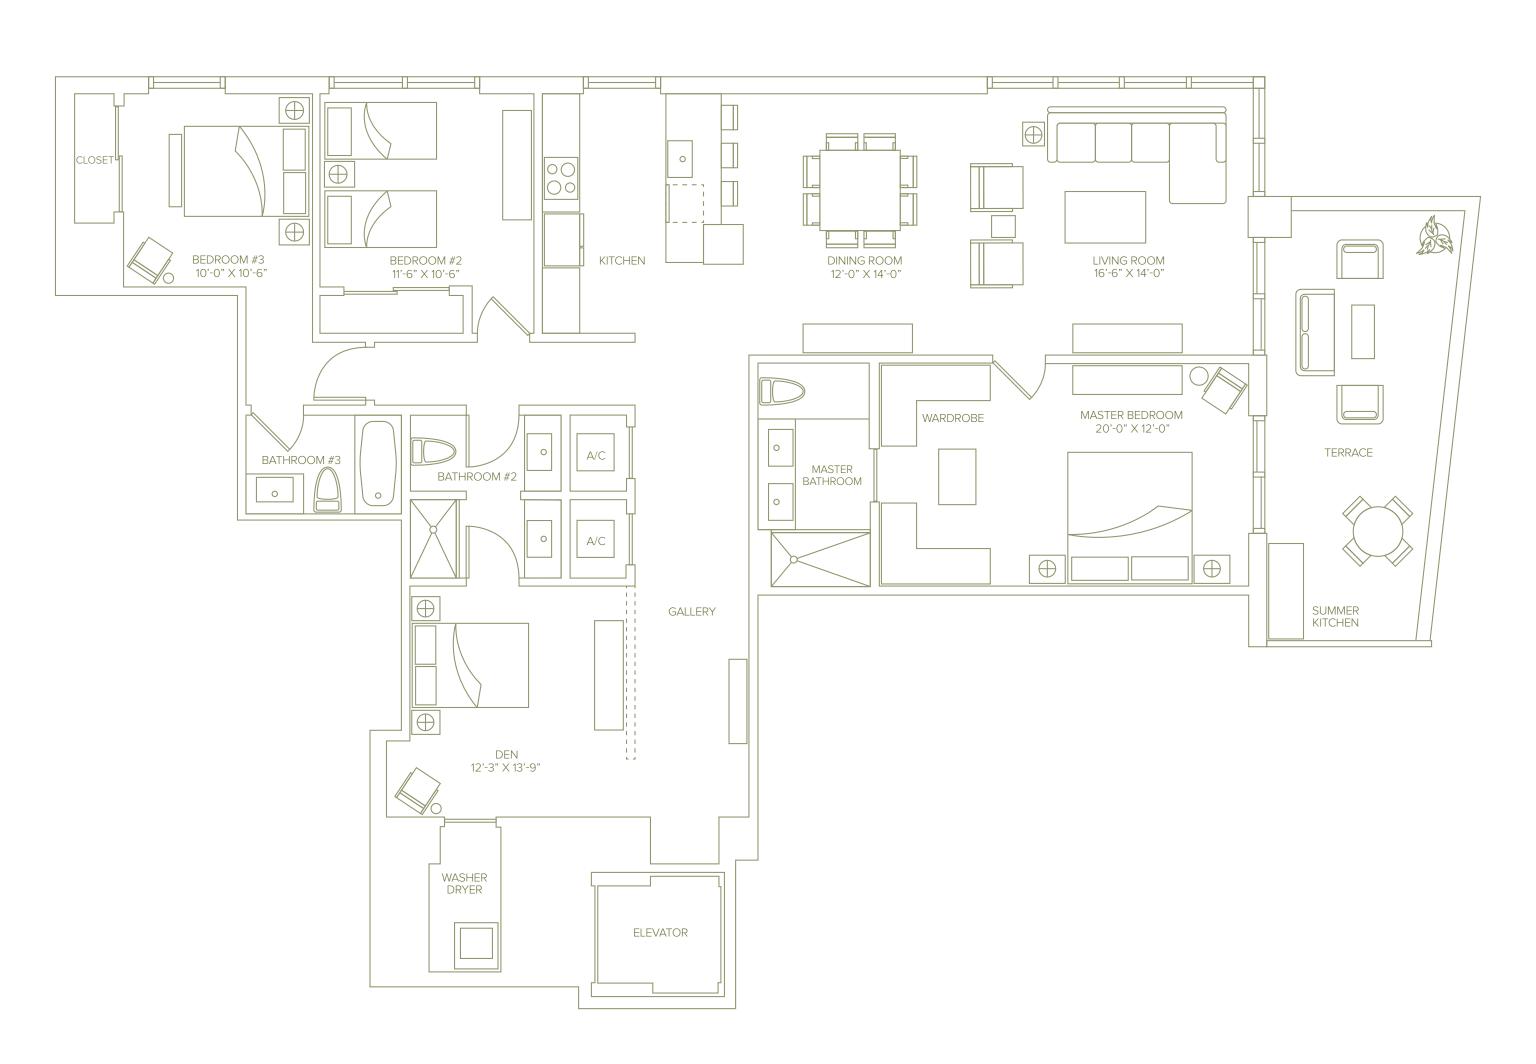

Line 04
2 Bedrooms + Den / 3 Baths
1,778 Sq Ft / 165.2 M²
Including Terrace

Line 02

2 Bedrooms + Den / 3 Baths

1,778 Sq Ft / 165.2 M<sup>2</sup>

Including Terrace

Stated square footage includes the terrace of the Unit and is otherwise measured to the exterior boundaries of the exterior walls and the centerline of interior demising walls. This will in fact vary from the square footage that would be determined by using the description and definition of the "Engineering Area" set forth in the Declaration (which generally only includes the interior airspace between the perimeter walls and excludes interior structural components). For the square footage of the "Engineering Area" calculated in the manner set forth in the Declaration, as well as the area of the Unit measured as described herein but without the terrace, see Exhibit "3" to the Declaration. All square footages are approximate and may vary with actual construction. All floor plans and development plans are subject to change. Plans are not to scale. The survey of the units and the provisions of the Declaration of Condominium shall control in determining the boundaries and actual dimensions of the units. All fixtures, furniture, items of finish, and decorations are for display purposes only and will not be included with the unit. Consult the Agreement, the features list included on the back of this bi-fold floor plan and the prospectus for a description of the features which are to be included in the unit. The approximate size of the unit's terrace is 287 Sq Ft / 26.7 M.<sup>2</sup>