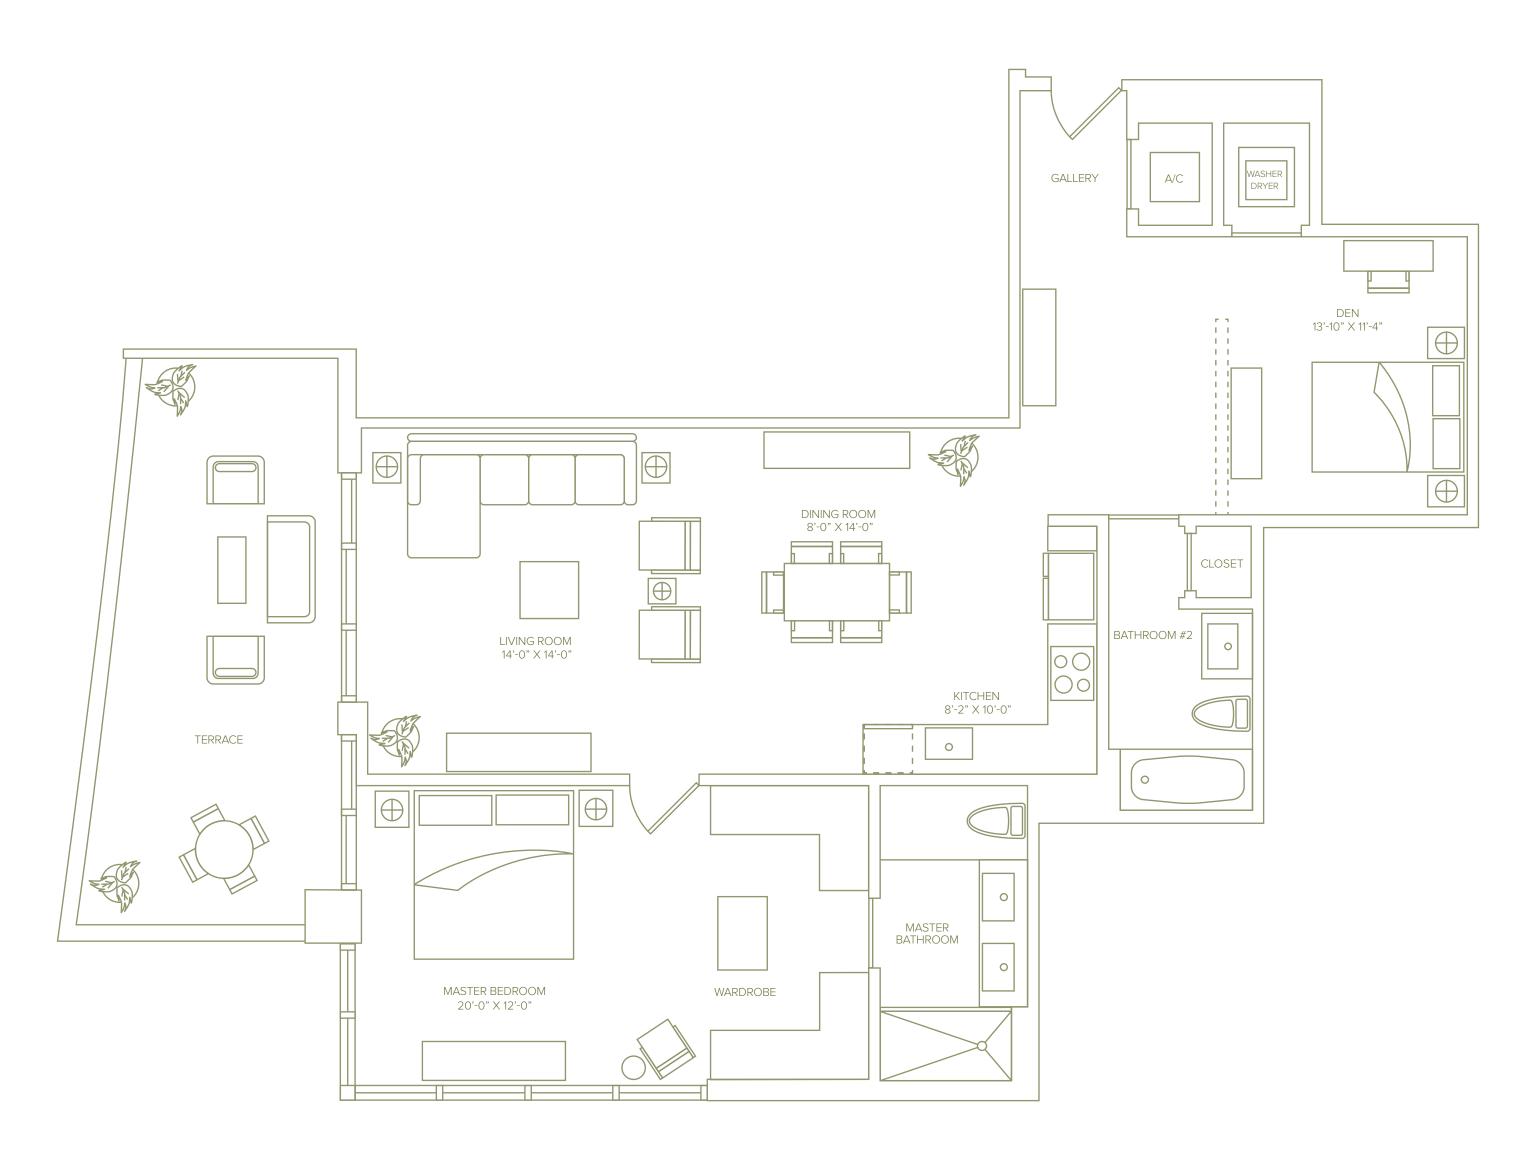

Line 06 2 Bedrooms + Den / 3 Baths 1,880 Sq Ft / 174.7 M<sup>2</sup> Including Terrace