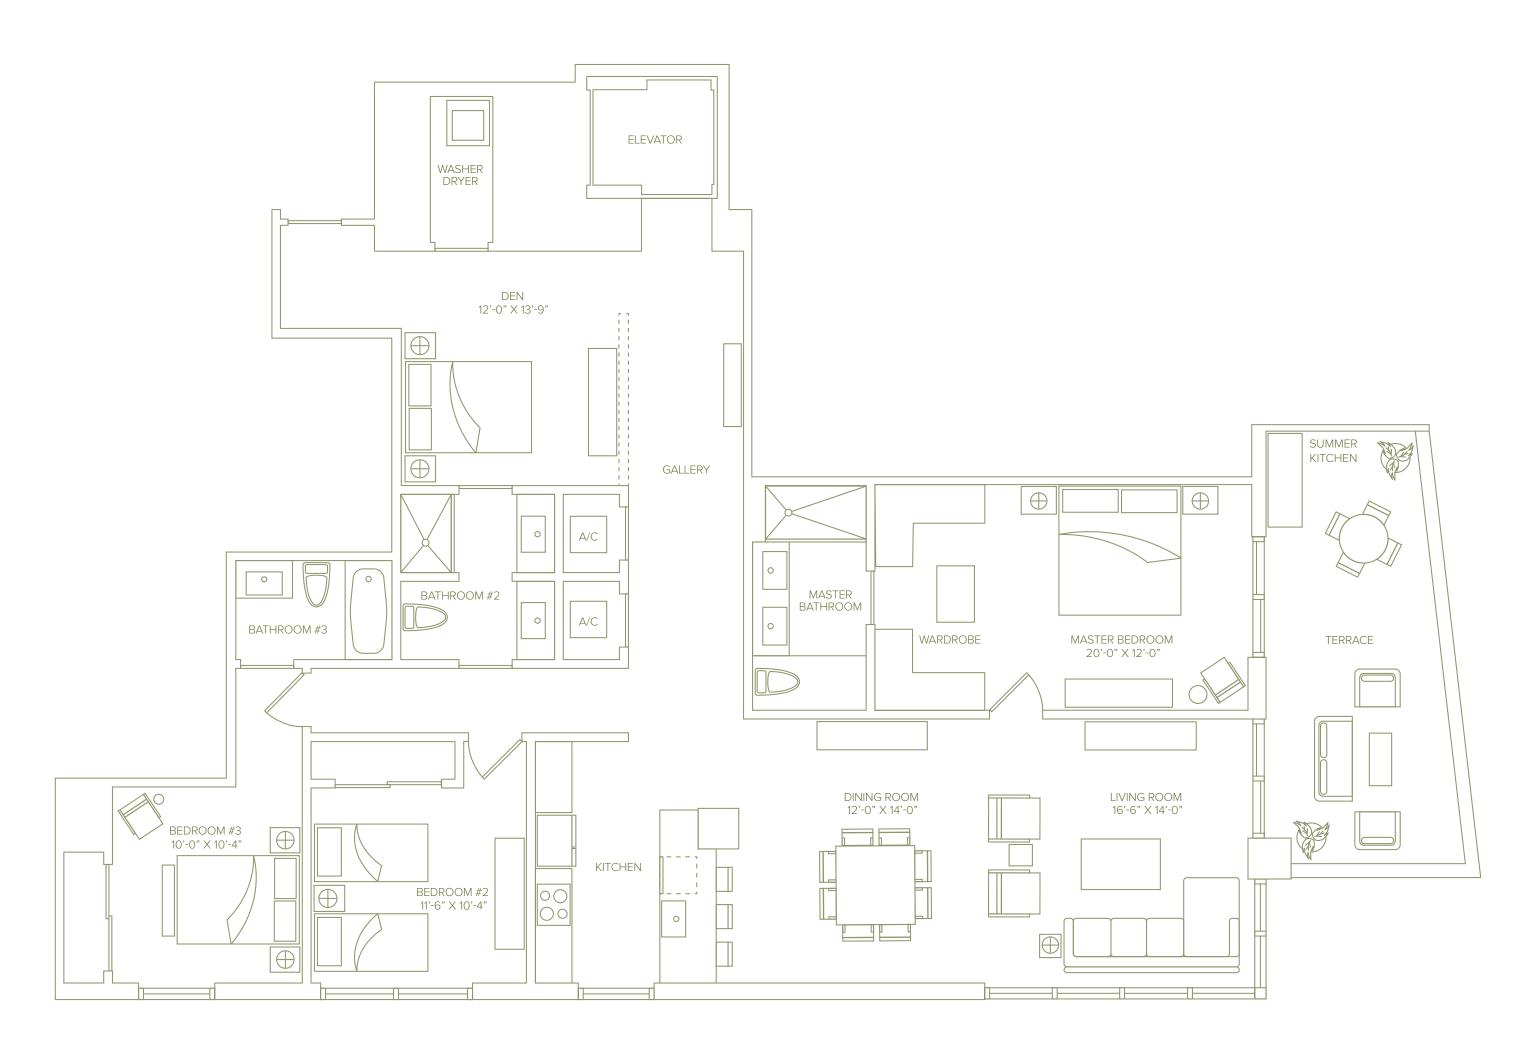

Line 04
2 Bedrooms + Den / 3 Baths
1,778 Sq Ft / 165.2 M²
Including Terrace

Line 02

2 Bedrooms + Den / 3 Baths

1,778 Sq Ft / 165.2 M<sup>2</sup>

Including Terrace

Stated square footage includes the terrace of the Unit and is otherwise measured to the exterior boundaries of the exterior walls and the centerline of interior demising walls. This will in fact vary from the square footage that would be determined by using the description and definition of the "Engineering Area" set forth in the Declaration (which generally only includes the interior airspace between the perimeter walls and excludes interior structural components). For the square footage of the "Engineering Area" calculated in the manner set forth in the Declaration, as well as the area of the Unit measured as described herein but without the terrace, see Exhibit "3" to the Declaration. All square footages are approximate and may vary with actual construction. All floor plans and development plans are subject to change. Plans are not to scale. The survey of the units and the provisions of the Declaration of Condominium shall control in determining the boundaries and actual dimensions of the units. All fixtures, furniture, items of finish, and decorations are for display purposes only and will not be included with the unit. Consult the Agreement, the features list included on the back of this bi-fold floor plan and the prospectus for a description of the features which are to be included in the unit. The approximate size of the unit's terrace is 287 Sq Ft / 26.7 M.<sup>2</sup>

Line 06 2 Bedrooms + Den / 3 Baths 1,880 Sq Ft / 174.7 M<sup>2</sup> Including Terrace