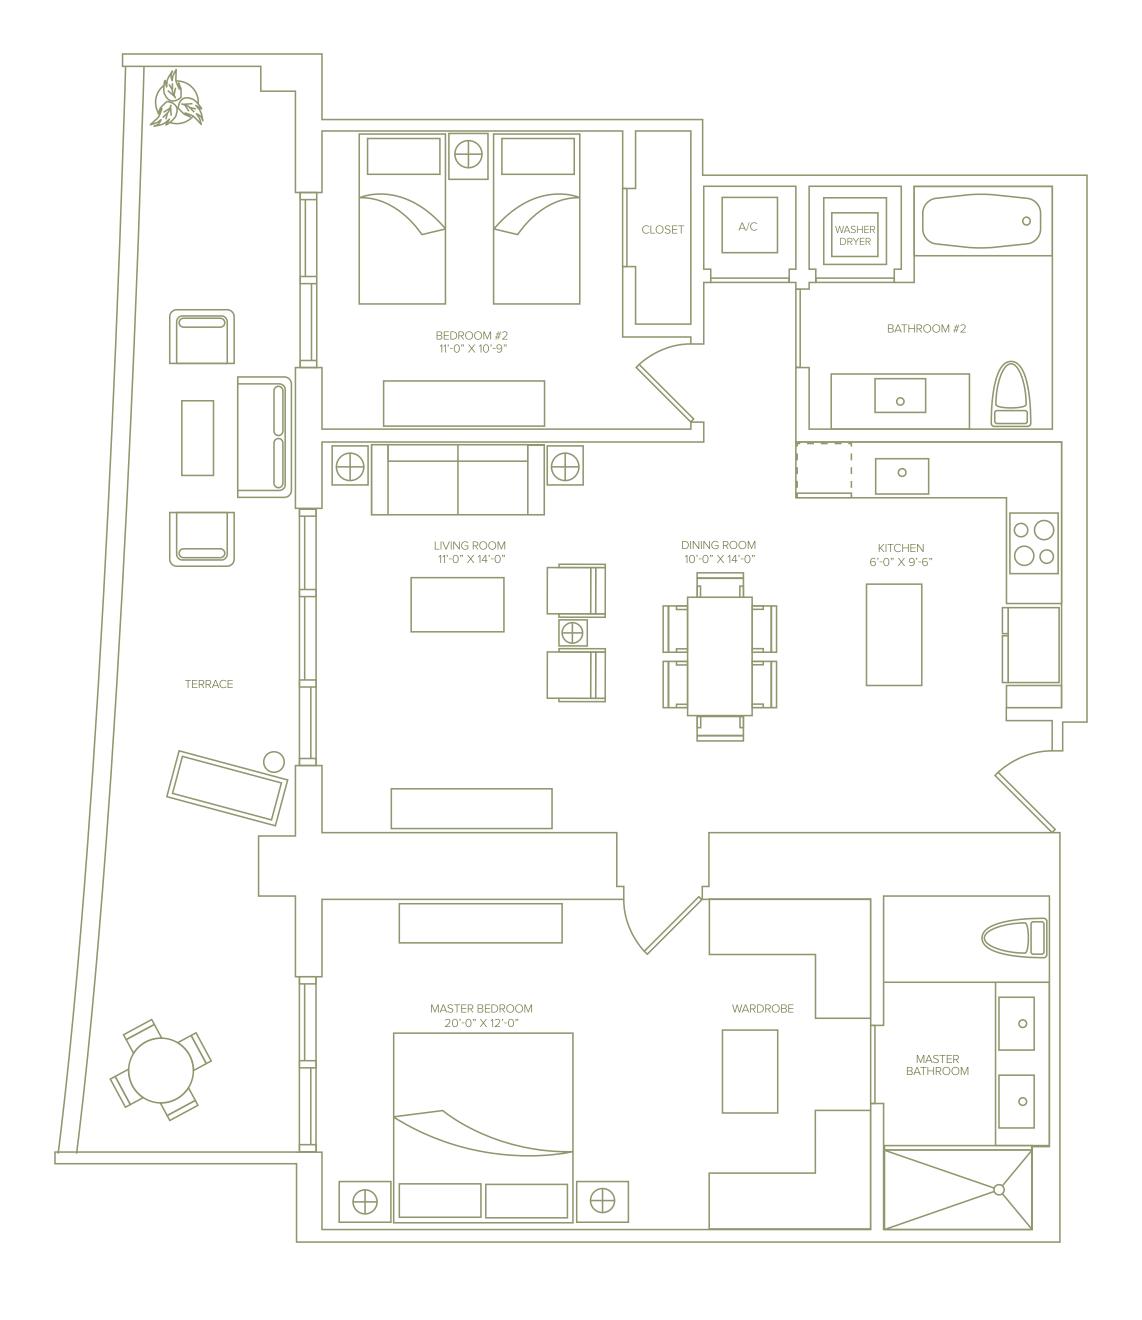

Line 04
2 Bedrooms + Den / 3 Baths
1,778 Sq Ft / 165.2 M²
Including Terrace

Line 02

2 Bedrooms + Den / 3 Baths

1,778 Sq Ft / 165.2 M<sup>2</sup>

Including Terrace

Stated square footage includes the terrace of the Unit and is otherwise measured to the exterior boundaries of the exterior walls and the centerline of interior demising walls. This will in fact vary from the square footage that would be determined by using the description and definition of the "Engineering Area" set forth in the Declaration (which generally only includes the interior airspace between the perimeter walls and excludes interior structural components). For the square footage of the "Engineering Area" calculated in the manner set forth in the Declaration, as well as the area of the Unit measured as described herein but without the terrace, see Exhibit "3" to the Declaration. All square footages are approximate and may vary with actual construction. All floor plans and development plans are subject to change. Plans are not to scale. The survey of the units and the provisions of the Declaration of Condominium shall control in determining the boundaries and actual dimensions of the units. All fixtures, furniture, items of finish, and decorations are for display purposes only and will not be included with the unit. Consult the Agreement, the features list included on the back of this bi-fold floor plan and the prospectus for a description of the features which are to be included in the unit. The approximate size of the unit's terrace is 287 Sq Ft / 26.7 M.<sup>2</sup>