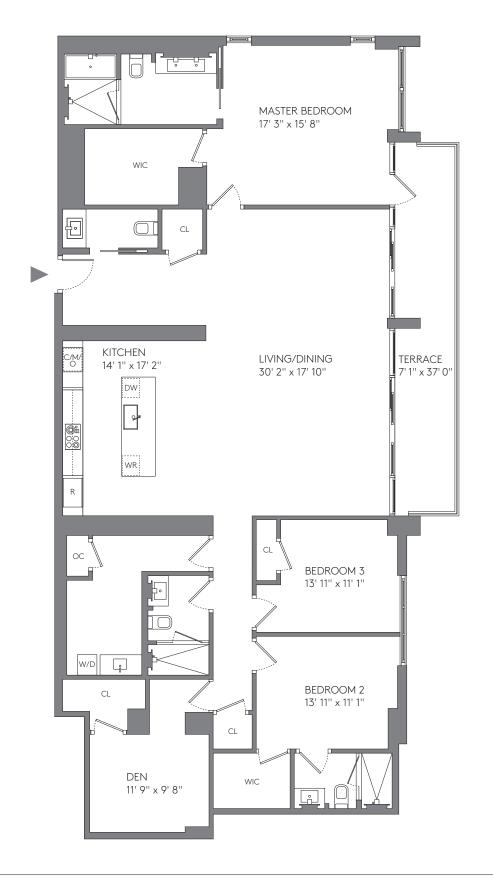

### 3 BEDROOMS + DEN, 3 BATHROOMS

**RESIDENCES** 

1415, 1515

| AREA     | SQ FT | SQ M  |
|----------|-------|-------|
| INTERIOR | 2,434 | 226.  |
| TERRACE  | 126   | 11.7  |
| TOTAL    | 2,560 | 237.8 |

### 3 BEDROOMS + DEN, 3 BATHROOMS