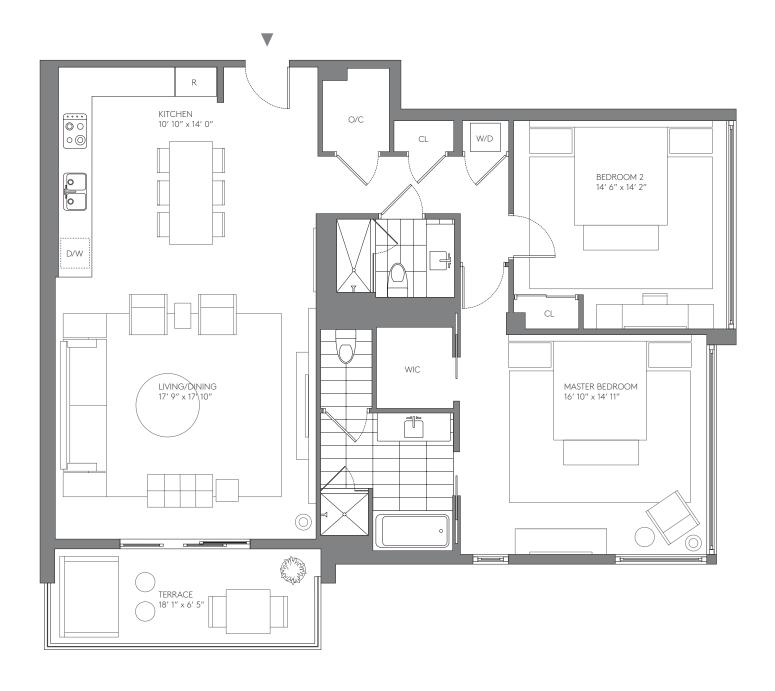

### 2 BEDROOMS, 2 BATHROOMS

### **RESIDENCES**

920, 1020, 1120, 1220, 1420, 1520

| AREA     | SQ FT | SQ M  |
|----------|-------|-------|
| INTERIOR | 1,481 | 137.6 |
| TERRACES | 128   | 11.9  |
| TOTAL    | 1,609 | 149.5 |

1HOTELS.COM/HOMES NOT TO SCALE

STATED DIMENSIONS ARE MEASURED TO THE EXTERIOR BOUNDARIES OF THE EXTERIOR WALLS AND THE CENTERLINE OF INTERIOR DEMISSING WALLS AND IN FACT VARY FROM THE DIMENSIONS THAT WOULD BE DETERMINED BY USING THE DESCRIPTION AND DEFINITION OF THE "UNIT" SET FORTH IN THE DECLARATION. NOTE THAT MEASUREMENTS OF ROOMS SET FORTH ON THIS FLOOR PLAN ARE GENERALLY TAKEN AT THE GREATEST POINTS OF EACH GIVEN ROOM (AS IF THE ROOM WERE A PERFECT RECTANGLE), WITHOUT REGARD FOR ANY CUTOUTS. ACCORDINGLY, THE AREA OF THE ACTUAL ROOM WILL TYPICALLY BE SMALLER THAN THE PRODUCT OBTAINED BY MULTIPLYING THE STATED LENGTH TIMES WIDTH.

ALL DIMENSIONS ARE APPROXIMATE AND MAY VARY WITH ACTUAL CONSTRUCTION, AND ALL FLOOR PLANS AND DEVELOPMENT PLANS ARE SUBJECT TO CHANGE. ALL DEPICTIONS OF FINISHES, FURNITURE, FURNISHINGS, APPLIANCES, COUNTERS, SOFFITS, FLOOR COVERINGS AND OTHER MATTERS OF DETAIL, ARE CONCEPTUAL ONLY AND ARE NOT NECESSARILY INCLUDED IN EACH UNIT, OR IF INCLUDED, INCLUDED AS DEPICTED. EQUAL HOUSING OPPORTUNITY.