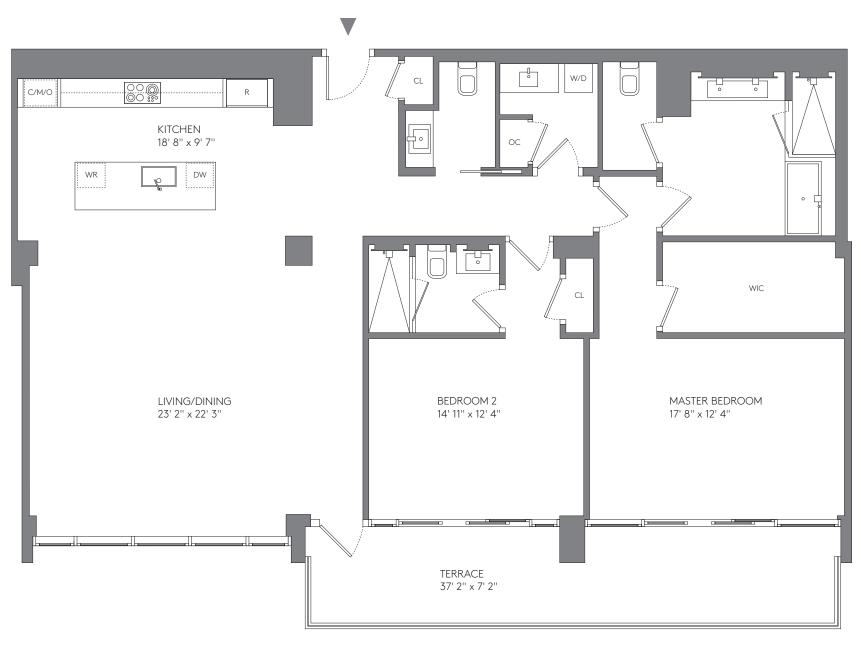

### 2 BEDROOMS, 2 BATHROOMS

### **RESIDENCES**

920, 1020, 1120, 1220, 1420, 1520

| AREA     | SQ FT | SQ M  |
|----------|-------|-------|
| INTERIOR | 1,481 | 137.6 |
| TERRACES | 128   | 11.9  |
| TOTAL    | 1,609 | 149.5 |

1HOTELS.COM/HOMES NOT TO SCALE

STATED DIMENSIONS ARE MEASURED TO THE EXTERIOR BOUNDARIES OF THE EXTERIOR WALLS AND THE CENTERLINE OF INTERIOR DEMISSING WALLS AND IN FACT VARY FROM THE DIMENSIONS THAT WOULD BE DETERMINED BY USING THE DESCRIPTION AND DEFINITION OF THE "UNIT" SET FORTH IN THE DECLARATION. NOTE THAT MEASUREMENTS OF ROOMS SET FORTH ON THIS FLOOR PLAN ARE GENERALLY TAKEN AT THE GREATEST POINTS OF EACH GIVEN ROOM (AS IF THE ROOM WERE A PERFECT RECTANGLE), WITHOUT REGARD FOR ANY CUTOUTS. ACCORDINGLY, THE AREA OF THE ACTUAL ROOM WILL TYPICALLY BE SMALLER THAN THE PRODUCT OBTAINED BY MULTIPLYING THE STATED LENGTH TIMES WIDTH.

ALL DIMENSIONS ARE APPROXIMATE AND MAY VARY WITH ACTUAL CONSTRUCTION, AND ALL FLOOR PLANS AND DEVELOPMENT PLANS ARE SUBJECT TO CHANGE. ALL DEPICTIONS OF FINISHES, FURNITURE, FURNISHINGS, APPLIANCES, COUNTERS, SOFFITS, FLOOR COVERINGS AND OTHER MATTERS OF DETAIL, ARE CONCEPTUAL ONLY AND ARE NOT NECESSARILY INCLUDED IN EACH UNIT, OR IF INCLUDED, INCLUDED AS DEPICTED. EQUAL HOUSING OPPORTUNITY.