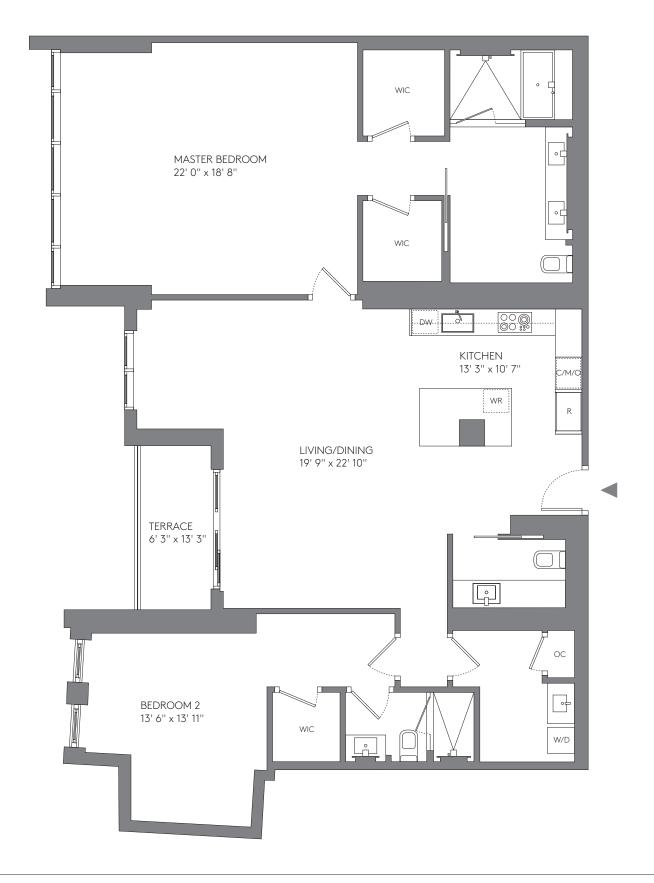

### 3 BEDROOMS + DEN, 3 BATHROOMS

### **RESIDENCES**

904, 1004, 1104, 1404, 1504

| AREA     | SQ FT | SQ M  |
|----------|-------|-------|
| INTERIOR | 1,975 | 183.5 |
| TERRACE  | 233   | 21.6  |
| TOTAL    | 2,208 | 205.1 |

1HOTELS.COM/HOMES NOT TO SCALE

STATED DIMENSIONS ARE MEASURED TO THE EXTERIOR BOUNDARIES OF THE EXTERIOR WALLS AND THE CENTERLINE OF INTERIOR DEMISING WALLS AND IN FACT VARY FROM THE DIMENSIONS THAT WOULD BE DETERMINED BY USING THE DESCRIPTION AND DEFINITION OF THE "UNIT" SET FORTH IN THE DECLARATION. NOTE THAT MEASUREMENTS OF ROOMS SET FORTH ON THIS FLOOR PLAN ARE GENERALLY TAKEN AT THE GREATEST PROVIDED IN THE DECLARATION. NOTE THAT MEASUREMENTS OF ROOMS SET FORTH ON THIS FLOOR PLAN ARE GENERALLY TAKEN AT THE GREATEST POINTS OF EACH GIVEN ROOM (AS IF THE ROOM WERE A PERFECT RECTANGLE), WITHOUT REGARD FOR ANY CUTOUTS. ACCORDINGLY, THE AREA OF THE ACTUAL ROOM WILL TYPICALLY BE SMALLER THAN THE PRODUCT OBTAINED BY MULTIPLYING THE STATED LENGTH TIMES WIDTH.

ALL DIMENSIONS ARE MEASURED TO THE EXTERIOR BUNDANGE IN PROVIDED IN THE DESCLARATION, NOTE THAT MEASUREMENTS OF ROOMS SET FORTH ON THIS FLOOR PLAN ARE GENERALLY TAKEN AT THE PRODUCT OBTAINED BY MULTIPLYING THE STATED LENGTH TIMES WIDTH.