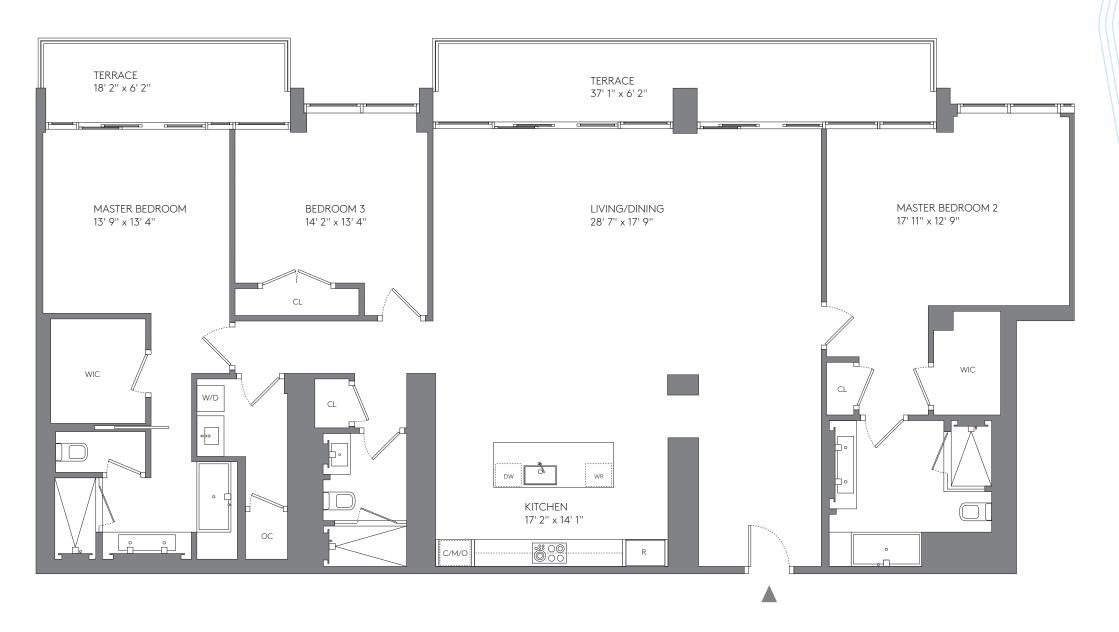

### PENTHOUSE Total Total

| AREA     | SQ FT | SQ M  |
|----------|-------|-------|
| INTERIOR | 1,950 | 181.2 |
| TERRACE  | 262   | 24.3  |
| TOTAL    | 2,212 | 205.5 |

3 BEDROOMS 3 BATHROOMS

| AREA     | SQ FT | SQ M  |
|----------|-------|-------|
| INTERIOR | 2,448 | 227.4 |
| TERRACE  | 394   | 36.6  |
| TOTAL    | 2,842 | 264.0 |

| AREA     | SQ FT | SQ M  |
|----------|-------|-------|
| INTERIOR | 1,907 | 177.2 |
| TERRACE  | 262   | 24.3  |
| TOTAL    | 2,169 | 201.5 |

| AREA     | SQ FT | SQ M  |
|----------|-------|-------|
| INTERIOR | 2,149 | 199.6 |
| TERRACE  | 262   | 24.3  |
| TOTAL    | 2 411 | 223.9 |