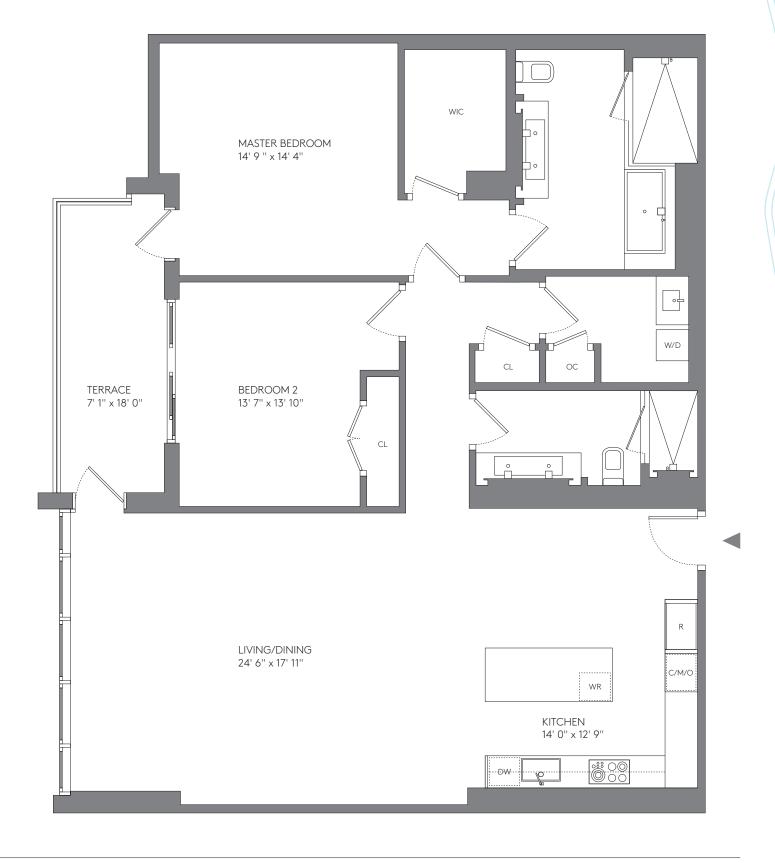

### 2 BEDROOMS, 2 BATHROOMS

### **RESIDENCES**

920, 1020, 1120, 1220, 1420, 1520

| AREA     | SQ FT | SQ M  |
|----------|-------|-------|
| INTERIOR | 1,481 | 137.6 |
| TERRACES | 128   | 11.9  |
| TOTAL    | 1,609 | 149.5 |

1HOTELS.COM/HOMES NOT TO SCALE

STATED DIMENSIONS ARE MEASURED TO THE EXTERIOR BOUNDARIES OF THE EXTERIOR WALLS AND THE CENTERLINE OF INTERIOR DEMISSING WALLS AND IN FACT VARY FROM THE DIMENSIONS THAT WOULD BE DETERMINED BY USING THE DESCRIPTION AND DEFINITION OF THE "UNIT" SET FORTH IN THE DECLARATION. NOTE THAT MEASUREMENTS OF ROOMS SET FORTH ON THIS FLOOR PLAN ARE GENERALLY TAKEN AT THE GREATEST POINTS OF EACH GIVEN ROOM (AS IF THE ROOM WERE A PERFECT RECTANGLE), WITHOUT REGARD FOR ANY CUTOUTS. ACCORDINGLY, THE AREA OF THE ACTUAL ROOM WILL TYPICALLY BE SMALLER THAN THE PRODUCT OBTAINED BY MULTIPLYING THE STATED LENGTH TIMES WIDTH.