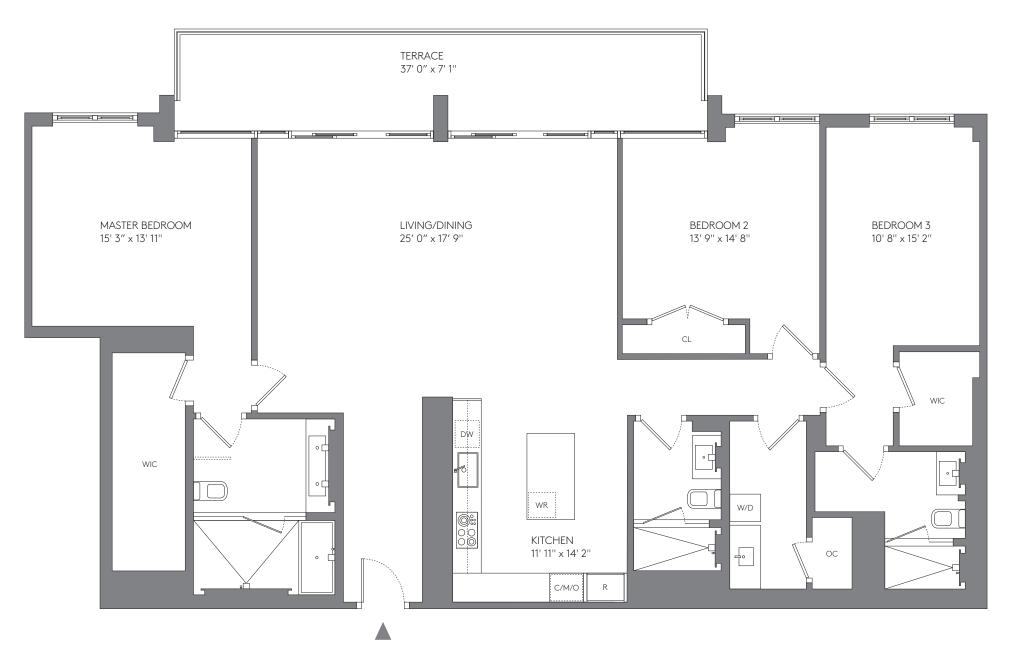

### 3 BEDROOMS + DEN, 3 BATHROOMS

**RESIDENCES** 

1415, 1515

| AREA     | SQ FT | SQ M  |
|----------|-------|-------|
| INTERIOR | 2,434 | 226.  |
| TERRACE  | 126   | 11.7  |
| TOTAL    | 2,560 | 237.8 |

1HOTELS.COM/HOMES NOT TO SCALE