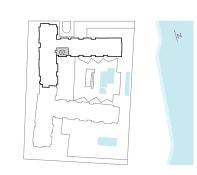

### **RESIDENCES**

904, 1004, 1104, 1404, 1504

| AREA     | SQ FT | SQ M  |
|----------|-------|-------|
| INTERIOR | 1,975 | 183.5 |
| TERRACE  | 233   | 21.6  |
| TOTAL    | 2,208 | 205.1 |

1HOTELS.COM/HOMES NOT TO SCALE

STATED DIMENSIONS ARE MEASURED TO THE EXTERIOR BOUNDARIES OF THE EXTERIOR WALLS AND THE CENTERLINE OF INTERIOR DEMISING WALLS AND IN FACT VARY FROM THE DIMENSIONS THAT WOULD BE DETERMINED BY USING THE DESCRIPTION AND DEFINITION OF THE "UNIT" SET FORTH IN THE DECLARATION. NOTE THAT MEASUREMENTS OF ROOMS SET FORTH ON THIS FLOOR PLAN ARE GENERALLY TAKEN AT THE GREATEST PROVIDED IN THE DECLARATION. NOTE THAT MEASUREMENTS OF ROOMS SET FORTH ON THIS FLOOR PLAN ARE GENERALLY TAKEN AT THE GREATEST POINTS OF EACH GIVEN ROOM (AS IF THE ROOM WERE A PERFECT RECTANGLE), WITHOUT REGARD FOR ANY CUTOUTS. ACCORDINGLY, THE AREA OF THE ACTUAL ROOM WILL TYPICALLY BE SMALLER THAN THE PRODUCT OBTAINED BY MULTIPLYING THE STATED LENGTH TIMES WIDTH.