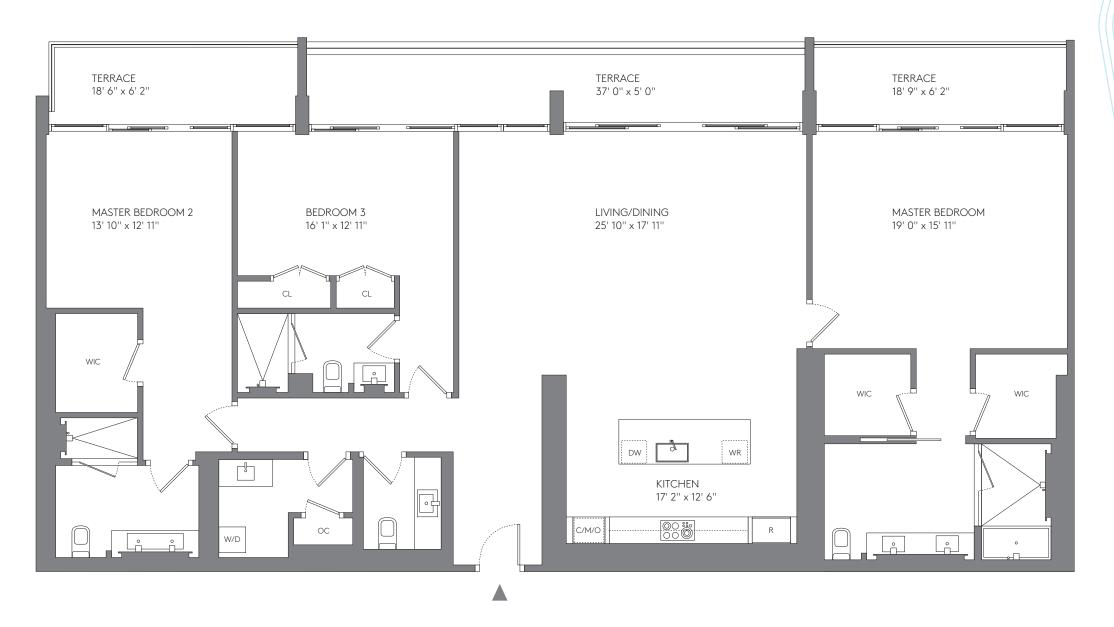

### 3 BEDROOMS + DEN, 3 BATHROOMS

**RESIDENCES** 

1415, 1515

| AREA     | SQ FT | SQ M  |
|----------|-------|-------|
| INTERIOR | 2,434 | 226.  |
| TERRACE  | 126   | 11.7  |
| TOTAL    | 2,560 | 237.8 |

1HOTELS.COM/HOMES NOT TO SCALE