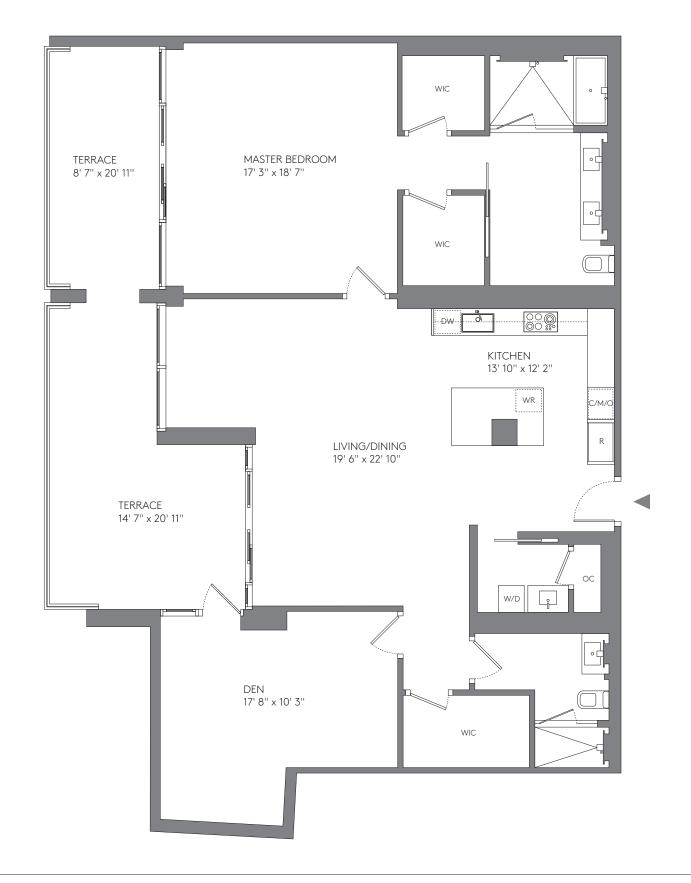

### 1 BEDROOM 2 BATHROOMS DEN

| AREA     | SQ FT | SQ M  |
|----------|-------|-------|
| INTERIOR | 1,815 | 168.6 |
| TERRACE  | 415   | 38.6  |
| TOTAL    | 2,230 | 207.2 |