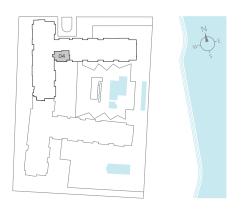

### 3 BEDROOMS + DEN, 3 BATHROOMS

**RESIDENCES** 

1415, 1515

| AREA     | SQ FT | SQ M  |
|----------|-------|-------|
| INTERIOR | 2,434 | 226.  |
| TERRACE  | 126   | 11.7  |
| TOTAL    | 2,560 | 237.8 |

1HOTELS.COM/HOMES NOT TO SCALE