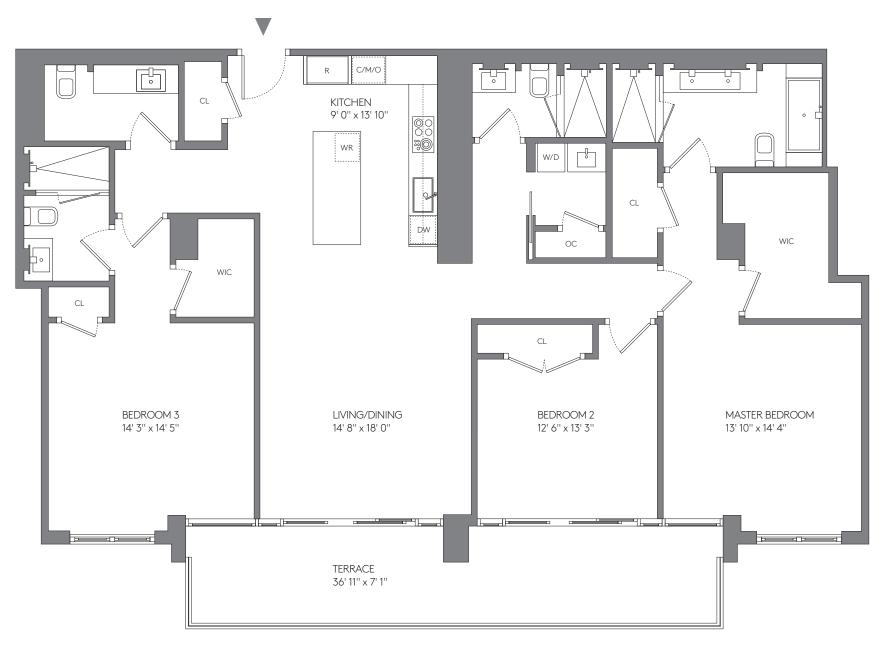

### 3 BEDROOMS + DEN, 3 BATHROOMS

**RESIDENCES** 

1415, 1515

| AREA     | SQ FT | SQ M  |
|----------|-------|-------|
| INTERIOR | 2,434 | 226.  |
| TERRACE  | 126   | 11.7  |
| TOTAL    | 2,560 | 237.8 |