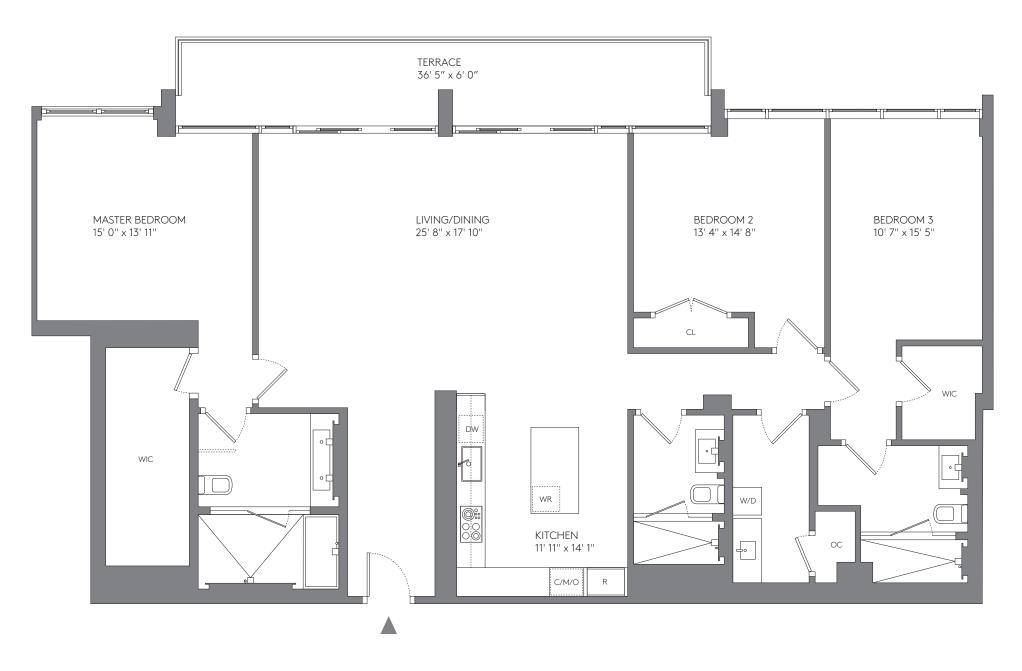

### 3 BEDROOMS + DEN, 3 BATHROOMS

### **RESIDENCES**

904, 1004, 1104, 1404, 1504

| AREA     | SQ FT | SQ M  |
|----------|-------|-------|
| INTERIOR | 1,975 | 183.5 |
| TERRACE  | 233   | 21.6  |
| TOTAL    | 2,208 | 205.1 |

1HOTELS.COM/HOMES NOT TO SCALE

STATED DIMENSIONS ARE MEASURED TO THE EXTERIOR BOUNDARIES OF THE EXTERIOR WALLS AND THE CENTERLINE OF INTERIOR DEMISING WALLS AND IN FACT VARY FROM THE DIMENSIONS THAT WOULD BE DETERMINED BY USING THE DESCRIPTION AND DEFINITION OF THE "UNIT" SET FORTH IN THE DECLARATION. NOTE THAT MEASUREMENTS OF ROOMS SET FORTH ON THIS FLOOR PLAN ARE GENERALLY TAKEN AT THE GREATEST PROVIDED IN THE DECLARATION. NOTE THAT MEASUREMENTS OF ROOMS SET FORTH ON THIS FLOOR PLAN ARE GENERALLY TAKEN AT THE GREATEST POINTS OF EACH GIVEN ROOM (AS IF THE ROOM WERE A PERFECT RECTANGLE), WITHOUT REGARD FOR ANY CUTOUTS. ACCORDINGLY, THE AREA OF THE ACTUAL ROOM WILL TYPICALLY BE SMALLER THAN THE PRODUCT OBTAINED BY MULTIPLYING THE STATED LENGTH TIMES WIDTH.