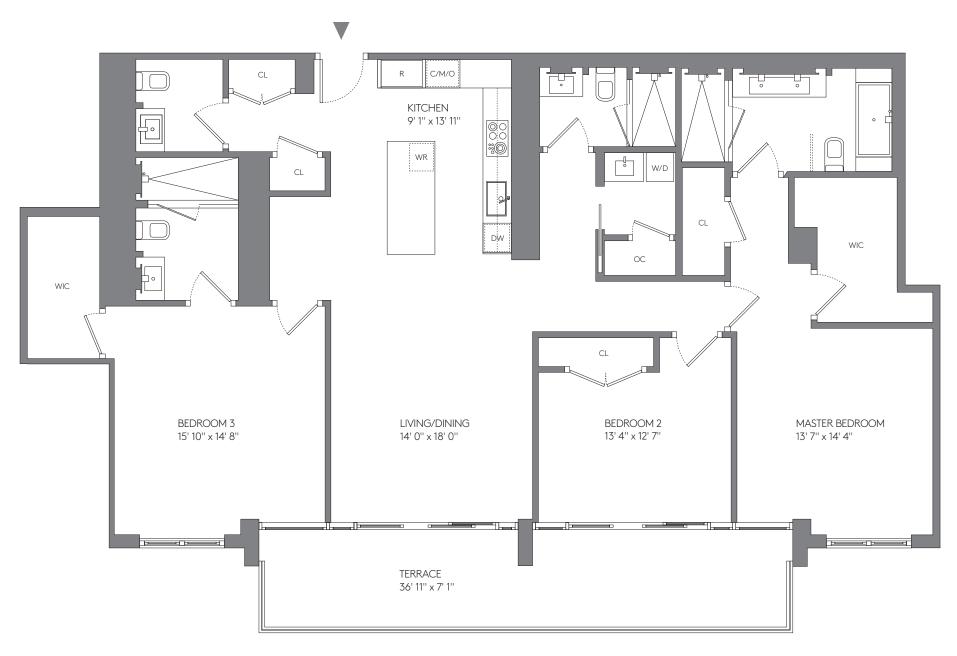

### **RESIDENCES**

904, 1004, 1104, 1404, 1504

| AREA     | SQ FT | SQ M  |
|----------|-------|-------|
| INTERIOR | 1,975 | 183.5 |
| TERRACE  | 233   | 21.6  |
| TOTAL    | 2,208 | 205.1 |

1HOTELS.COM/HOMES NOT TO SCALE

STATED DIMENSIONS ARE MEASURED TO THE EXTERIOR BOUNDARIES OF THE EXTERIOR WALLS AND THE CENTERLINE OF INTERIOR DEMISING WALLS AND IN FACT VARY FROM THE DIMENSIONS THAT WOULD BE DETERMINED BY USING THE DESCRIPTION AND DEFINITION OF THE "UNIT" SET FORTH IN THE DECLARATION. NOTE THAT MEASUREMENTS OF ROOMS SET FORTH ON THIS FLOOR PLAN ARE GENERALLY TAKEN AT THE GREATEST PROVIDED IN THE DECLARATION. NOTE THAT MEASUREMENTS OF ROOMS SET FORTH ON THIS FLOOR PLAN ARE GENERALLY TAKEN AT THE GREATEST POINTS OF EACH GIVEN ROOM (AS IF THE ROOM WERE A PERFECT RECTANGLE), WITHOUT REGARD FOR ANY CUTOUTS. ACCORDINGLY, THE AREA OF THE ACTUAL ROOM WILL TYPICALLY BE SMALLER THAN THE PRODUCT OBTAINED BY MULTIPLYING THE STATED LENGTH TIMES WIDTH.