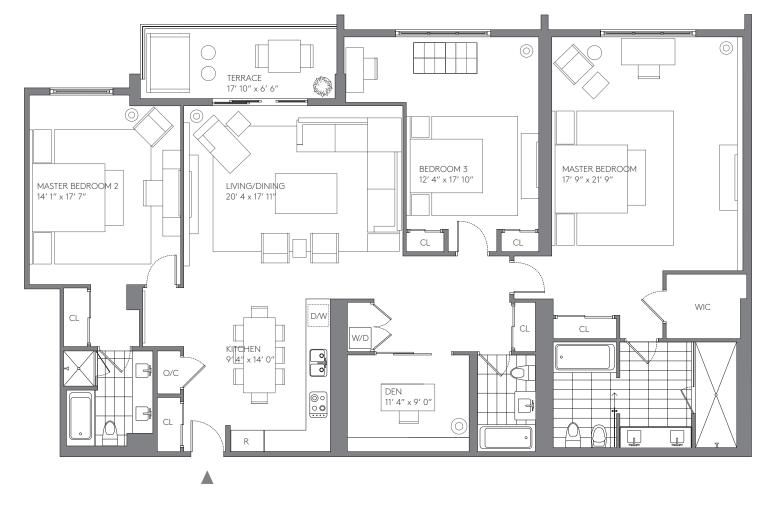

### 3 BEDROOMS + DEN, 3 BATHROOMS

**RESIDENCES** 

1415, 1515

| AREA     | SQ FT | SQ M  |
|----------|-------|-------|
| INTERIOR | 2,434 | 226.  |
| TERRACE  | 126   | 11.7  |
| TOTAL    | 2,560 | 237.8 |

1HOTELS.COM/HOMES NOT TO SCALE