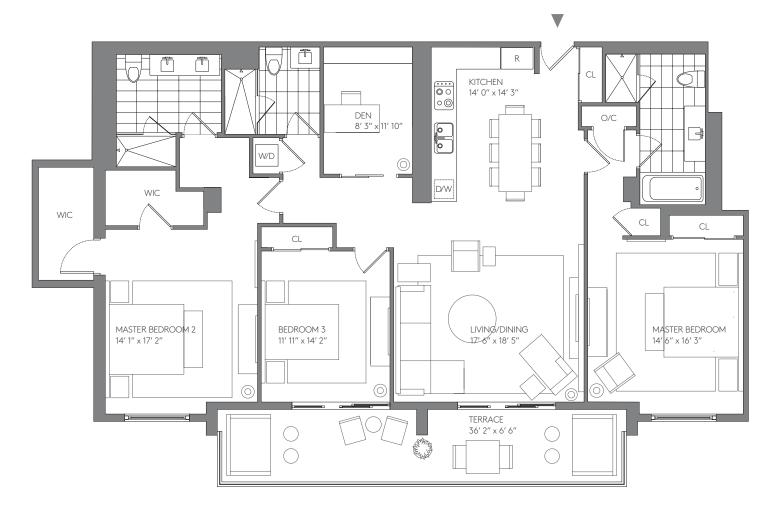

### 3 BEDROOMS + DEN, 3 BATHROOMS

**RESIDENCES** 

1415, 1515

| AREA     | SQ FT | SQ M  |
|----------|-------|-------|
| INTERIOR | 2,434 | 226.  |
| TERRACE  | 126   | 11.7  |
| TOTAL    | 2,560 | 237.8 |

1HOTELS.COM/HOMES NOT TO SCALE