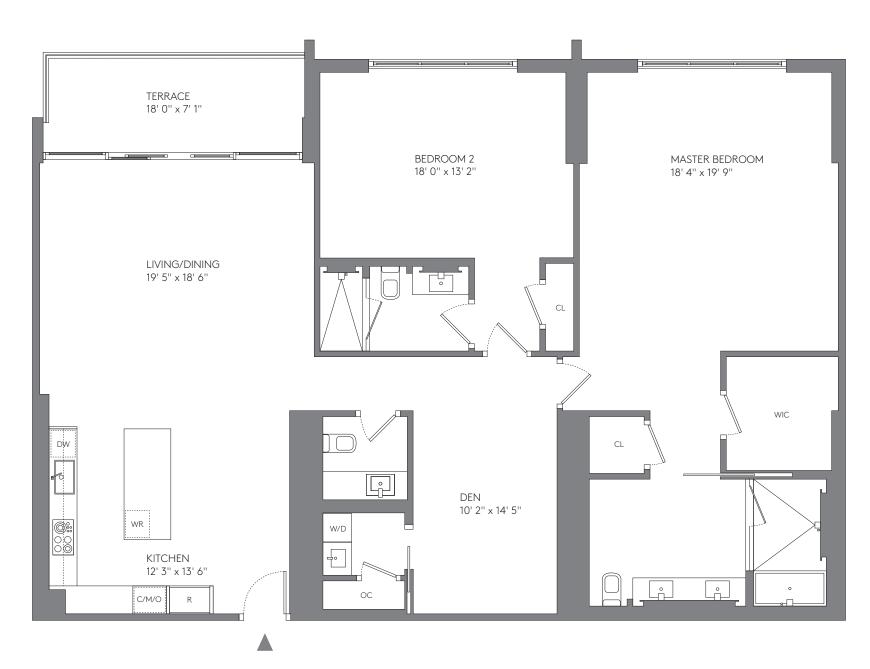

### 2 BEDROOMS, 2 BATHROOMS

### **RESIDENCES**

920, 1020, 1120, 1220, 1420, 1520

| AREA     | SQ FT | SQ M  |
|----------|-------|-------|
| INTERIOR | 1,481 | 137.6 |
| TERRACES | 128   | 11.9  |
| TOTAL    | 1,609 | 149.5 |

1HOTELS.COM/HOMES NOT TO SCALE

STATED DIMENSIONS ARE MEASURED TO THE EXTERIOR BOUNDARIES OF THE EXTERIOR WALLS AND THE CENTERLINE OF INTERIOR DEMISSING WALLS AND IN FACT VARY FROM THE DIMENSIONS THAT WOULD BE DETERMINED BY USING THE DESCRIPTION AND DEFINITION OF THE "UNIT" SET FORTH IN THE DECLARATION. NOTE THAT MEASUREMENTS OF ROOMS SET FORTH ON THIS FLOOR PLAN ARE GENERALLY TAKEN AT THE GREATEST POINTS OF EACH GIVEN ROOM (AS IF THE ROOM WERE A PERFECT RECTANGLE), WITHOUT REGARD FOR ANY CUTOUTS. ACCORDINGLY, THE AREA OF THE ACTUAL ROOM WILL TYPICALLY BE SMALLER THAN THE PRODUCT OBTAINED BY MULTIPLYING THE STATED LENGTH TIMES WIDTH.

ALL DIMENSIONS ARE APPROXIMATE AND MAY VARY WITH ACTUAL CONSTRUCTION, AND ALL FLOOR PLANS AND DEVELOPMENT PLANS ARE SUBJECT TO CHANGE. ALL DEPICTIONS OF FINISHES, FURNITURE, FURNISHINGS, APPLIANCES, COUNTERS, SOFFITS, FLOOR COVERINGS AND OTHER MATTERS OF DETAIL, ARE CONCEPTUAL ONLY AND ARE NOT NECESSARILY INCLUDED IN EACH UNIT, OR IF INCLUDED, INCLUDED AS DEPICTED. EQUAL HOUSING OPPORTUNITY.