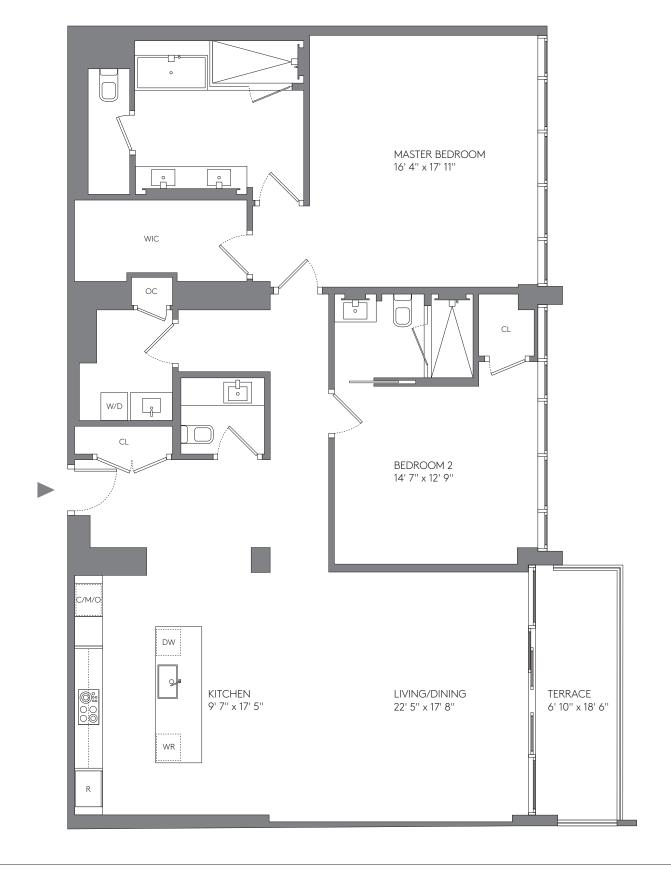

### 2 BEDROOMS, 2 BATHROOMS

### **RESIDENCES**

920, 1020, 1120, 1220, 1420, 1520

| AREA     | SQ FT | SQ M  |
|----------|-------|-------|
| INTERIOR | 1,481 | 137.6 |
| TERRACES | 128   | 11.9  |
| TOTAL    | 1,609 | 149.5 |

1HOTELS.COM/HOMES NOT TO SCALE