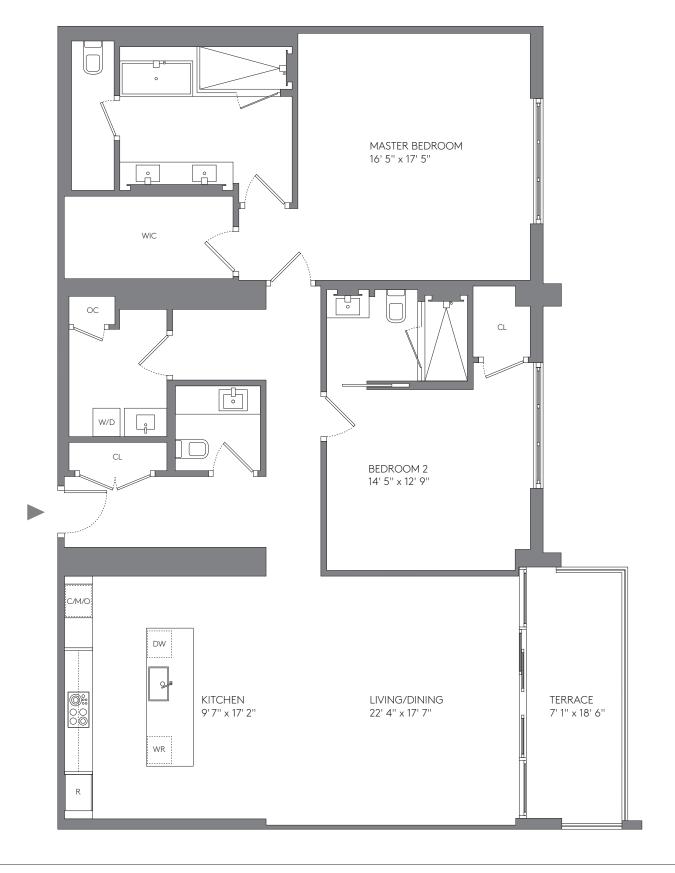

### 2 BEDROOMS, 2 BATHROOMS

### **RESIDENCES**

920, 1020, 1120, 1220, 1420, 1520

| AREA     | SQ FT | SQ M  |
|----------|-------|-------|
| INTERIOR | 1,481 | 137.6 |
| TERRACES | 128   | 11.9  |
| TOTAL    | 1,609 | 149.5 |

1HOTELS.COM/HOMES NOT TO SCALE

STATED DIMENSIONS ARE MEASURED TO THE EXTERIOR BOUNDARIES OF THE EXTERIOR WALLS AND THE CENTERLINE OF INTERIOR DEMISSING WALLS AND IN FACT VARY FROM THE DIMENSIONS THAT WOULD BE DETERMINED BY USING THE DESCRIPTION AND DEFINITION OF THE "UNIT" SET FORTH IN THE DECLARATION. NOTE THAT MEASUREMENTS OF ROOMS SET FORTH ON THIS FLOOR PLAN ARE GENERALLY TAKEN AT THE GREATEST POINTS OF EACH GIVEN ROOM (AS IF THE ROOM WERE A PERFECT RECTANGLE), WITHOUT REGARD FOR ANY CUTOUTS. ACCORDINGLY, THE AREA OF THE ACTUAL ROOM WILL TYPICALLY BE SMALLER THAN THE PRODUCT OBTAINED BY MULTIPLYING THE STATED LENGTH TIMES WIDTH.

ALL DIMENSIONS ARE APPROXIMATE AND MAY VARY WITH ACTUAL CONSTRUCTION, AND ALL FLOOR PLANS AND DEVELOPMENT PLANS ARE SUBJECT TO CHANGE. ALL DEPICTIONS OF FINISHES, FURNITURE, FURNISHINGS, APPLIANCES, COUNTERS, SOFFITS, FLOOR COVERINGS AND OTHER MATTERS OF DETAIL, ARE CONCEPTUAL ONLY AND ARE NOT NECESSARILY INCLUDED IN EACH UNIT, OR IF INCLUDED, INCLUDED AS DEPICTED. EQUAL HOUSING OPPORTUNITY.