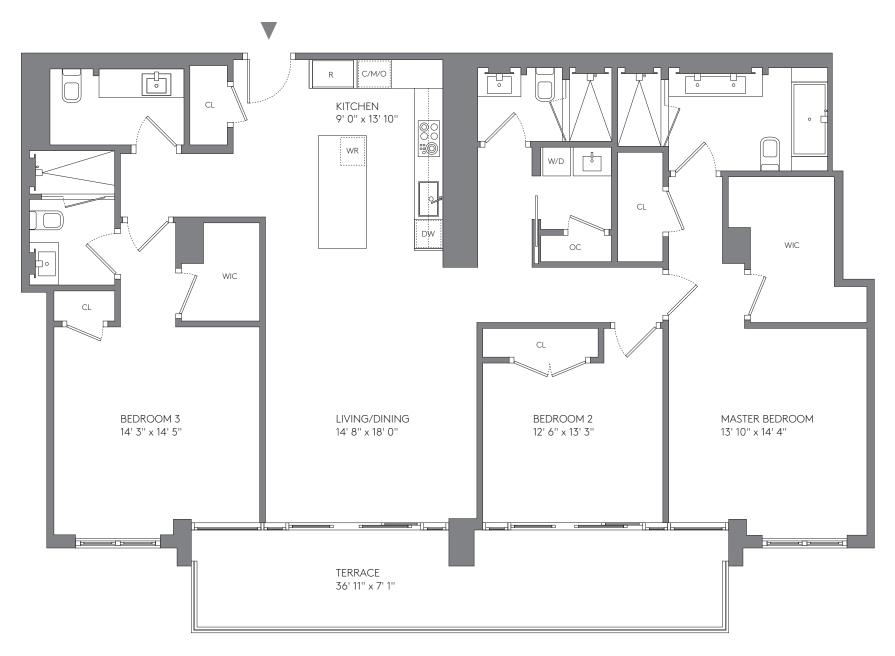

### 3 BEDROOMS + DEN, 3 BATHROOMS

### **RESIDENCES**

904, 1004, 1104, 1404, 1504

| AREA     | SQ FT | SQ M  |
|----------|-------|-------|
| INTERIOR | 1,975 | 183.5 |
| TERRACE  | 233   | 21.6  |
| TOTAL    | 2,208 | 205.1 |

1HOTELS.COM/HOMES NOT TO SCALE

STATED DIMENSIONS ARE MEASURED TO THE EXTERIOR BOUNDARIES OF THE EXTERIOR WALLS AND THE CENTERLINE OF INTERIOR DEMISING WALLS AND IN FACT VARY FROM THE DIMENSIONS THAT WOULD BE DETERMINED BY USING THE DESCRIPTION AND DEFINITION OF THE "UNIT" SET FORTH IN THE DECLARATION. NOTE THAT MEASUREMENTS OF ROOMS SET FORTH ON THIS FLOOR PLAN ARE GENERALLY TAKEN AT THE GREATEST PROVIDED IN THE DECLARATION. NOTE THAT MEASUREMENTS OF ROOMS SET FORTH ON THIS FLOOR PLAN ARE GENERALLY TAKEN AT THE GREATEST POINTS OF EACH GIVEN ROOM (AS IF THE ROOM WERE A PERFECT RECTANGLE), WITHOUT REGARD FOR ANY CUTOUTS. ACCORDINGLY, THE AREA OF THE ACTUAL ROOM WILL TYPICALLY BE SMALLER THAN THE PRODUCT OBTAINED BY MULTIPLYING THE STATED LENGTH TIMES WIDTH.