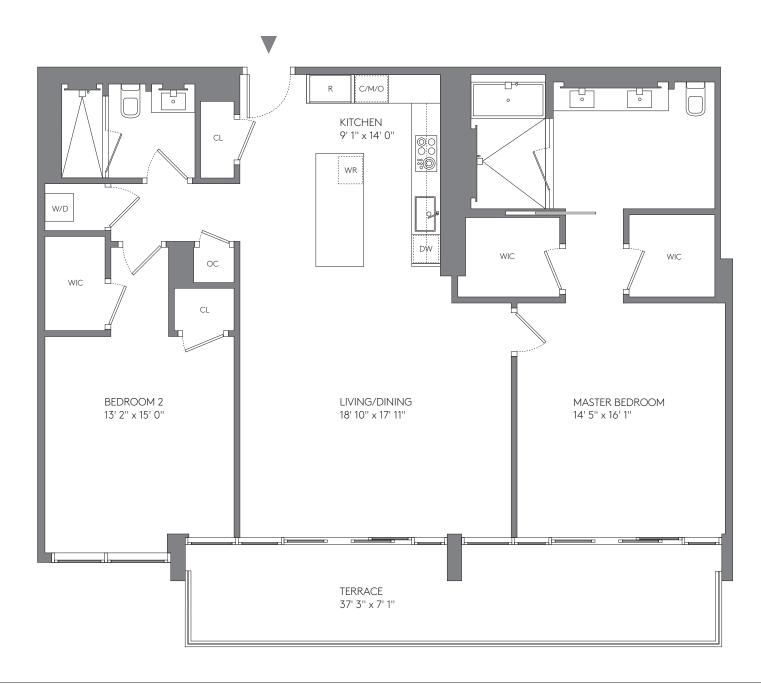

### 2 BEDROOMS, 2 BATHROOMS

### **RESIDENCES**

920, 1020, 1120, 1220, 1420, 1520

| AREA     | SQ FT | SQ M  |
|----------|-------|-------|
| INTERIOR | 1,481 | 137.6 |
| TERRACES | 128   | 11.9  |
| TOTAL    | 1,609 | 149.5 |

1HOTELS.COM/HOMES NOT TO SCALE

STATED DIMENSIONS ARE MEASURED TO THE EXTERIOR BOUNDARIES OF THE EXTERIOR WALLS AND THE CENTERLINE OF INTERIOR DEMISSING WALLS AND IN FACT VARY FROM THE DIMENSIONS THAT WOULD BE DETERMINED BY USING THE DESCRIPTION AND DEFINITION OF THE "UNIT" SET FORTH IN THE DECLARATION. NOTE THAT MEASUREMENTS OF ROOMS SET FORTH ON THIS FLOOR PLAN ARE GENERALLY TAKEN AT THE GREATEST POINTS OF EACH GIVEN ROOM (AS IF THE ROOM WERE A PERFECT RECTANGLE), WITHOUT REGARD FOR ANY CUTOUTS. ACCORDINGLY, THE AREA OF THE ACTUAL ROOM WILL TYPICALLY BE SMALLER THAN THE PRODUCT OBTAINED BY MULTIPLYING THE STATED LENGTH TIMES WIDTH.

ALL DIMENSIONS ARE APPROXIMATE AND MAY VARY WITH ACTUAL CONSTRUCTION, AND ALL FLOOR PLANS AND DEVELOPMENT PLANS ARE SUBJECT TO CHANGE. ALL DEPICTIONS OF FINISHES, FURNITURE, FURNISHINGS, APPLIANCES, COUNTERS, SOFFITS, FLOOR COVERINGS AND OTHER MATTERS OF DETAIL, ARE CONCEPTUAL ONLY AND ARE NOT NECESSARILY INCLUDED IN EACH UNIT, OR IF INCLUDED, INCLUDED AS DEPICTED. EQUAL HOUSING OPPORTUNITY.