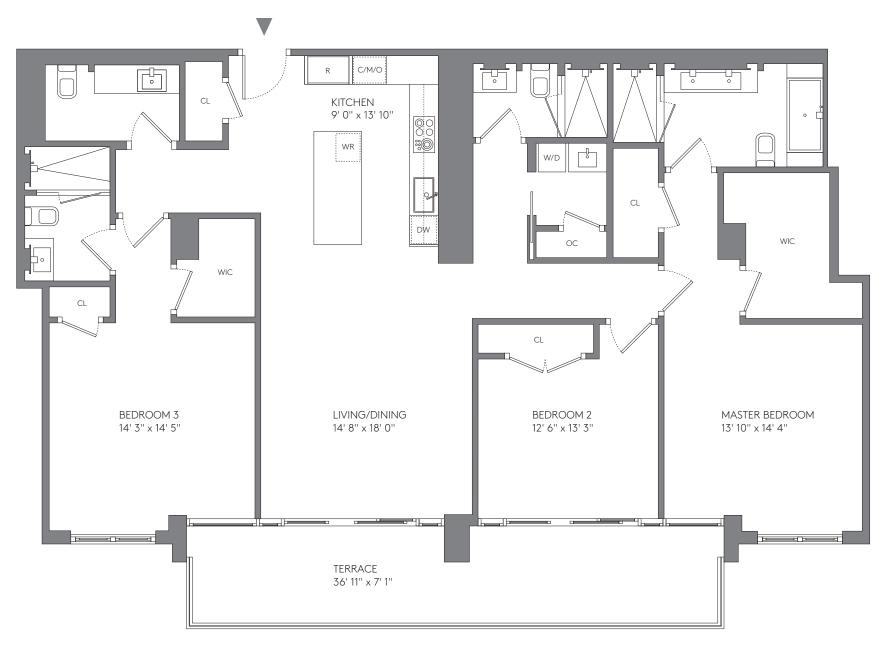

### **RESIDENCES**

904, 1004, 1104, 1404, 1504

| AREA     | SQ FT | SQ M  |
|----------|-------|-------|
| INTERIOR | 1,975 | 183.5 |
| TERRACE  | 233   | 21.6  |
| TOTAL    | 2,208 | 205.1 |

1HOTELS.COM/HOMES NOT TO SCALE