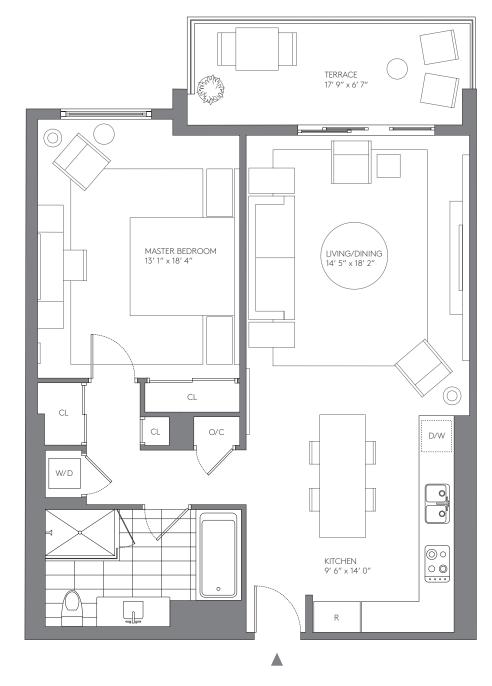

### 1 BEDROOM, 1.5 BATHROOMS

| LINE                         |                            | FLOORS                       |
|------------------------------|----------------------------|------------------------------|
| 06, 10, 14, 18<br>13<br>31   |                            | 9—15<br>9—12<br>9—15         |
| AREA                         | SQ FT                      | SQ M                         |
| INTERIOR<br>TERRACE<br>TOTAL | 970<br>114<br><b>1,084</b> | 90.1<br>10.6<br><b>100.7</b> |