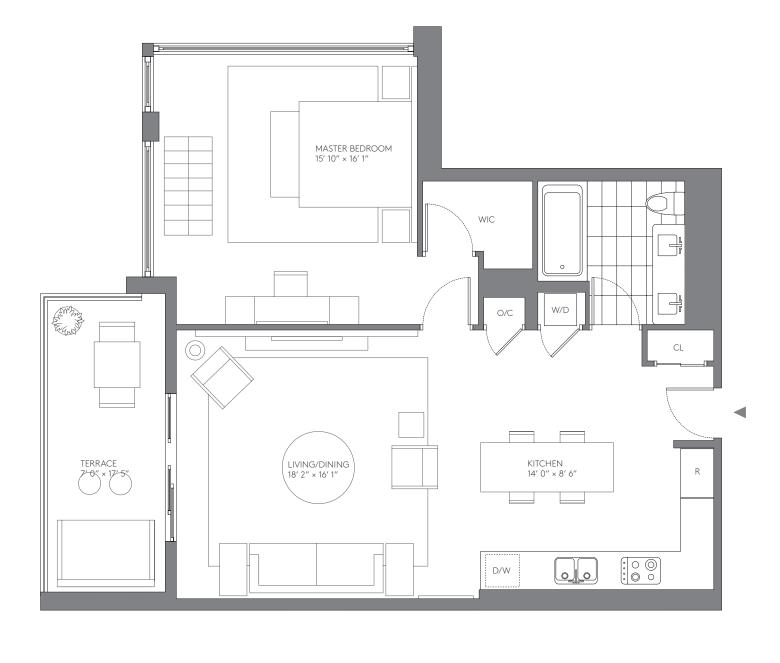

### 1 BEDROOM, 1 BATHROOM

| LINE                         |                            | FLOORS                      |
|------------------------------|----------------------------|-----------------------------|
| 08, 12, 16<br>27<br>04<br>44 |                            | 9—15<br>10—15<br>12<br>9    |
| AREA                         | SQ FT                      | SQ M                        |
| INTERIOR<br>TERRACE<br>TOTAL | 939<br>118<br><b>1,057</b> | 87.2<br>11.0<br><b>98.2</b> |