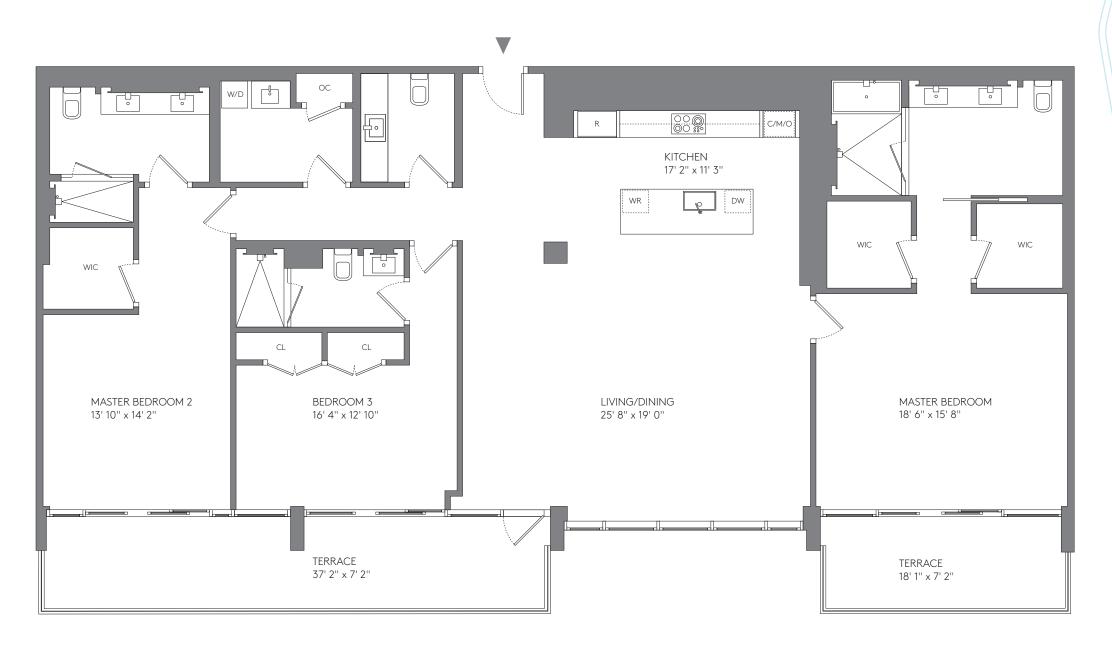

### 3 BEDROOMS + DEN, 3 BATHROOMS

**RESIDENCES** 

1415, 1515

| AREA     | SQ FT | SQ M  |
|----------|-------|-------|
| INTERIOR | 2,434 | 226.  |
| TERRACE  | 126   | 11.7  |
| TOTAL    | 2,560 | 237.8 |

1HOTELS.COM/HOMES NOT TO SCALE