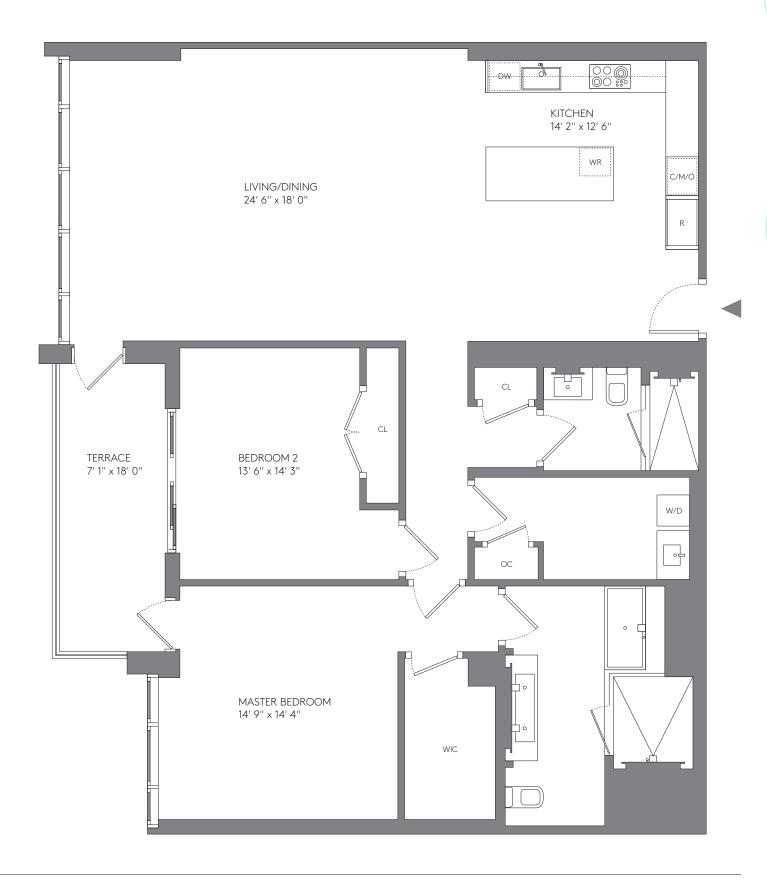

### 2 BEDROOMS, 2 BATHROOMS

### **RESIDENCES**

920, 1020, 1120, 1220, 1420, 1520

| AREA     | SQ FT | SQ M  |
|----------|-------|-------|
| INTERIOR | 1,481 | 137.6 |
| TERRACES | 128   | 11.9  |
| TOTAL    | 1,609 | 149.5 |

1HOTELS.COM/HOMES NOT TO SCALE