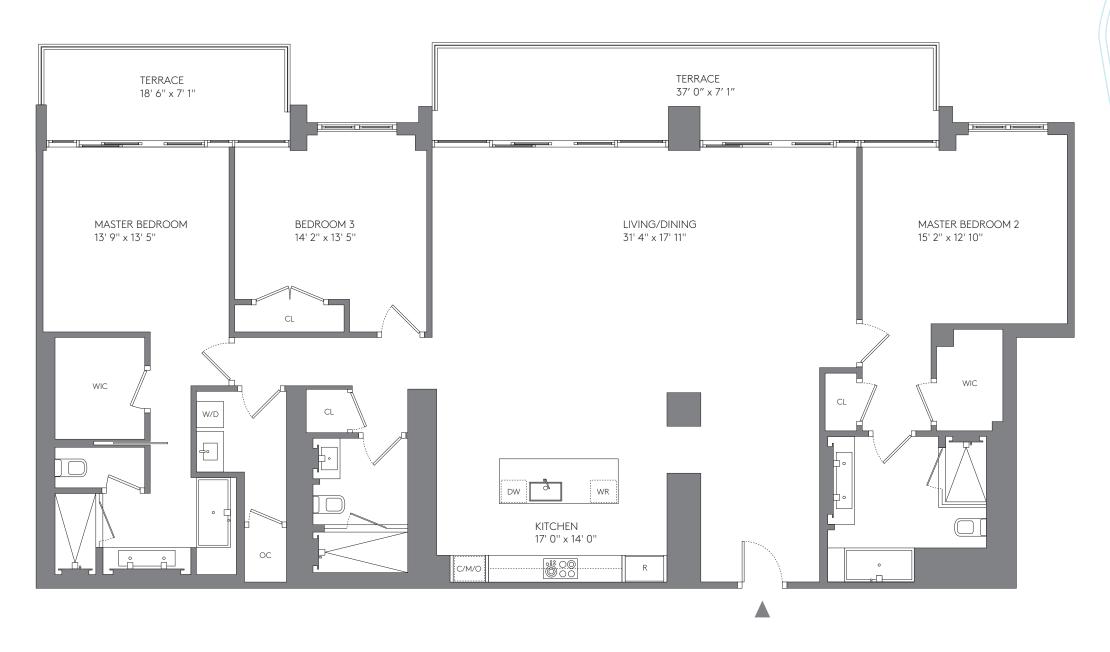

### PENTHOUSE Total Total

| AREA     | SQ FT | SQ M  |
|----------|-------|-------|
| INTERIOR | 1,950 | 181.2 |
| TERRACE  | 262   | 24.3  |
| TOTAL    | 2,212 | 205.5 |

3 BEDROOMS 3 BATHROOMS

| AREA     | SQ FT | SQ M  |
|----------|-------|-------|
| INTERIOR | 2,448 | 227.4 |
| TERRACE  | 394   | 36.6  |
| TOTAL    | 2,842 | 264.0 |

### 3 BEDROOMS 3½ BATHROOMS DEN

| AREA     | SQ FT | SQ M  |
|----------|-------|-------|
| INTERIOR | 2,548 | 236.7 |
| TERRACE  | 262   | 24.3  |
| TOTAL    | 2,810 | 261.0 |