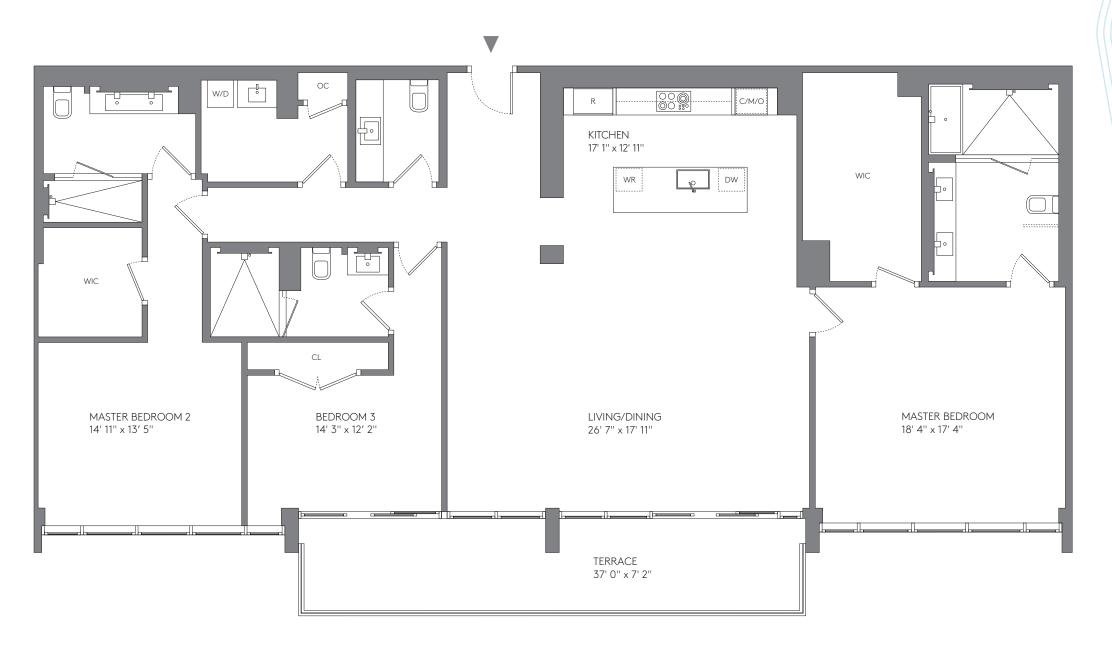

### 3 BEDROOMS + DEN, 3 BATHROOMS

**RESIDENCES** 

1415, 1515

| AREA     | SQ FT | SQ M  |
|----------|-------|-------|
| INTERIOR | 2,434 | 226.  |
| TERRACE  | 126   | 11.7  |
| TOTAL    | 2,560 | 237.8 |

1HOTELS.COM/HOMES NOT TO SCALE