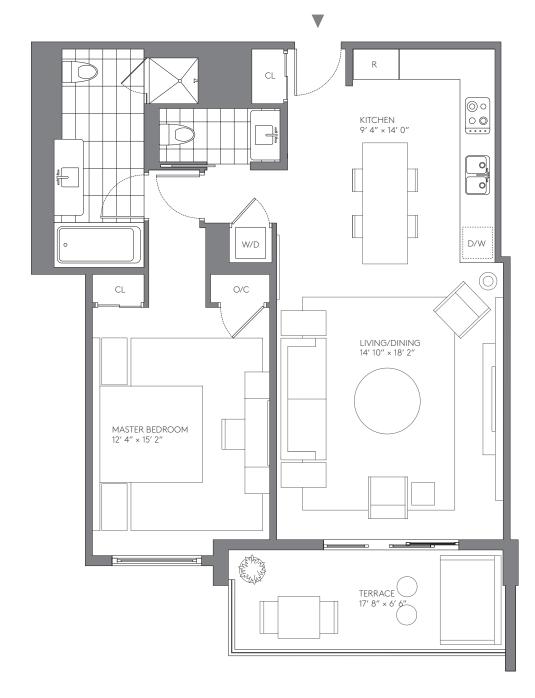

### 1 BEDROOM, 1.5 BATHROOMS

| LINE                         |                            | FLOORS                       |
|------------------------------|----------------------------|------------------------------|
| 06, 10, 14, 18<br>13<br>31   |                            | 9—15<br>9—12<br>9—15         |
| AREA                         | SQ FT                      | SQ M                         |
| INTERIOR<br>TERRACE<br>TOTAL | 970<br>114<br><b>1,084</b> | 90.1<br>10.6<br><b>100.7</b> |