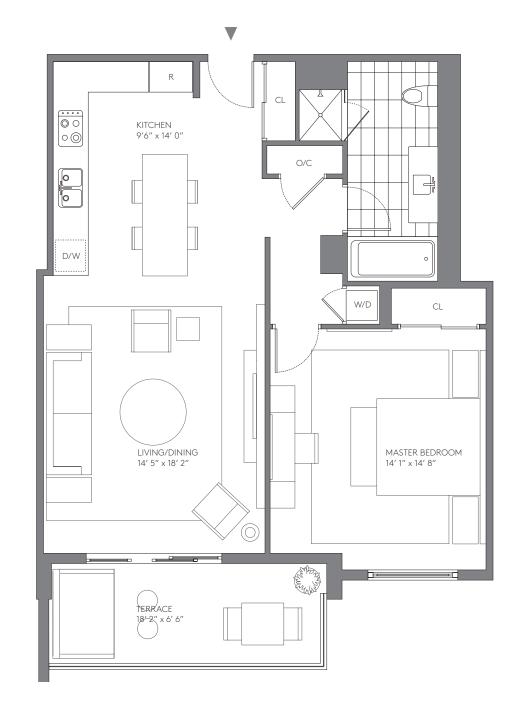

### 1 BEDROOM, 1 BATHROOM

| LINE                         |                            | FLOORS                      |
|------------------------------|----------------------------|-----------------------------|
| 08, 12, 16<br>27<br>04<br>44 |                            | 9—15<br>10—15<br>12<br>9    |
| AREA                         | SQ FT                      | SQ M                        |
| INTERIOR<br>TERRACE<br>TOTAL | 939<br>118<br><b>1,057</b> | 87.2<br>11.0<br><b>98.2</b> |