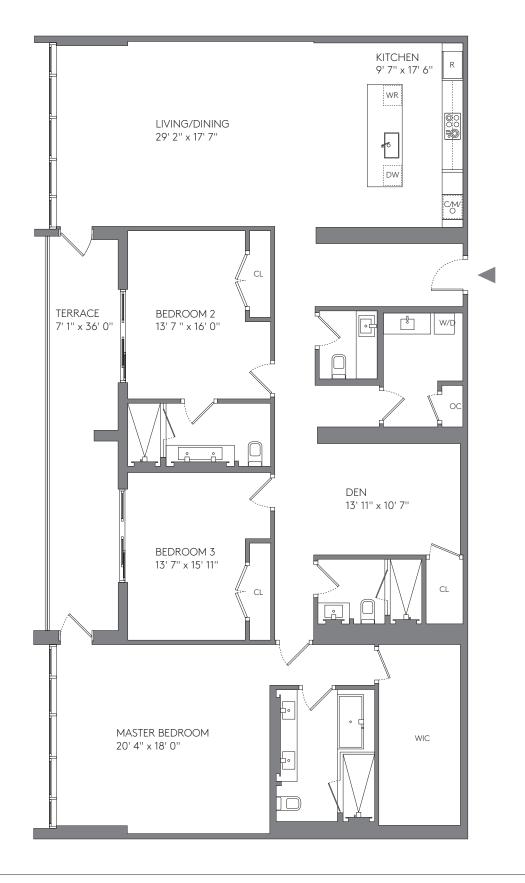

### 3 BEDROOMS + DEN, 3 BATHROOMS

### **RESIDENCES**

904, 1004, 1104, 1404, 1504

| AREA     | SQ FT | SQ M  |
|----------|-------|-------|
| INTERIOR | 1,975 | 183.5 |
| TERRACE  | 233   | 21.6  |
| TOTAL    | 2,208 | 205.1 |

1HOTELS.COM/HOMES NOT TO SCALE

STATED DIMENSIONS ARE MEASURED TO THE EXTERIOR BOUNDARIES OF THE EXTERIOR WALLS AND THE CENTERLINE OF INTERIOR DEMISING WALLS AND IN FACT VARY FROM THE DIMENSIONS THAT WOULD BE DETERMINED BY USING THE DESCRIPTION AND DEFINITION OF THE "UNIT" SET FORTH IN THE DECLARATION. NOTE THAT MEASUREMENTS OF ROOMS SET FORTH ON THIS FLOOR PLAN ARE GENERALLY TAKEN AT THE GREATEST PROVIDED IN THE DECLARATION. NOTE THAT MEASUREMENTS OF ROOMS SET FORTH ON THIS FLOOR PLAN ARE GENERALLY TAKEN AT THE GREATEST POINTS OF EACH GIVEN ROOM (AS IF THE ROOM WERE A PERFECT RECTANGLE), WITHOUT REGARD FOR ANY CUTOUTS. ACCORDINGLY, THE AREA OF THE ACTUAL ROOM WILL TYPICALLY BE SMALLER THAN THE PRODUCT OBTAINED BY MULTIPLYING THE STATED LENGTH TIMES WIDTH.