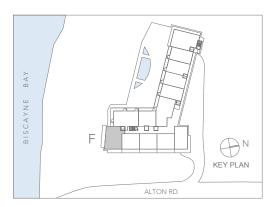

# RESIDENCE F

3 BEDROOMS + DEN | 4 BATHROOMS

#### RESIDENCES

309, 409, 509, 609, 709, 809

| AREA     | SQ FT | SQ M  |
|----------|-------|-------|
| INTERIOR | 1,985 | 184.4 |
| TERRACE  | 507   | 47.1  |
| TOTAL    | 2,492 | 231.5 |