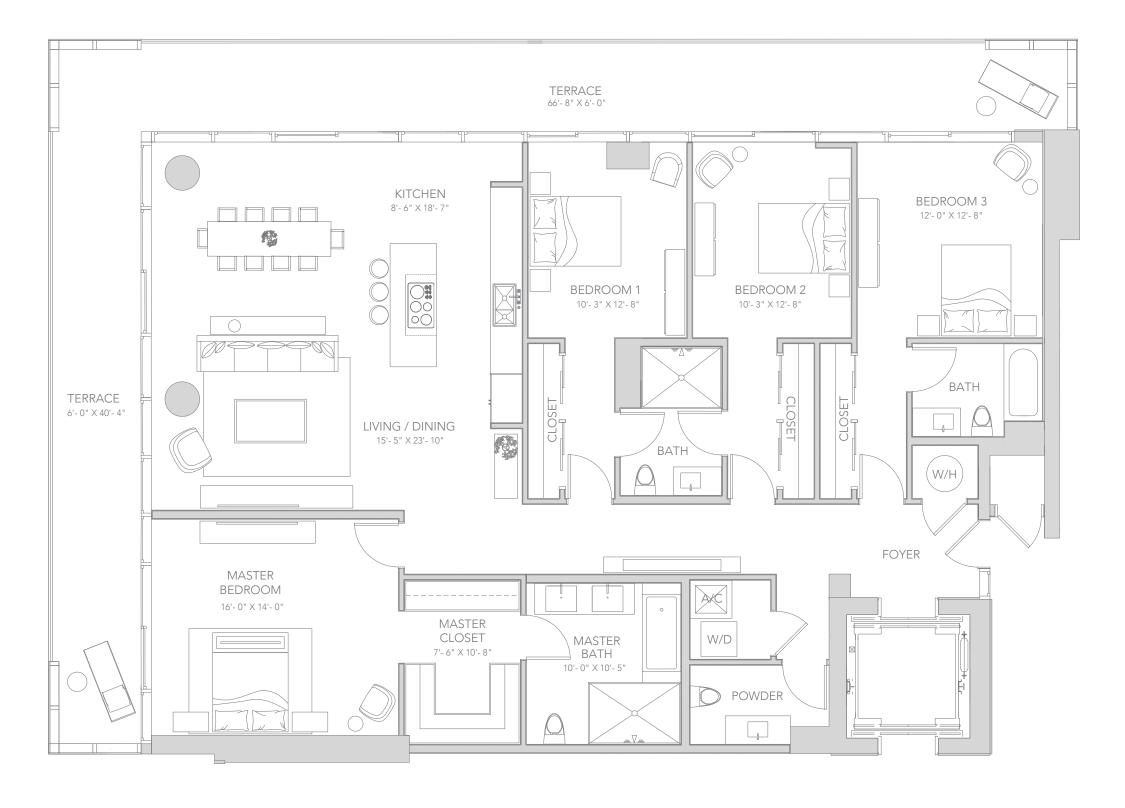

# **RESIDENCE A**

4 BEDROOMS | 3.5 BATHROOMS

### RESIDENCES

301, 401, 501, 601, 701, 801

| AREA     | SQ FT | SQ M  |
|----------|-------|-------|
| INTERIOR | 2,182 | 202.7 |
| TERRACE  | 642   | 59.6  |
| TOTAL    | 2,824 | 262.3 |