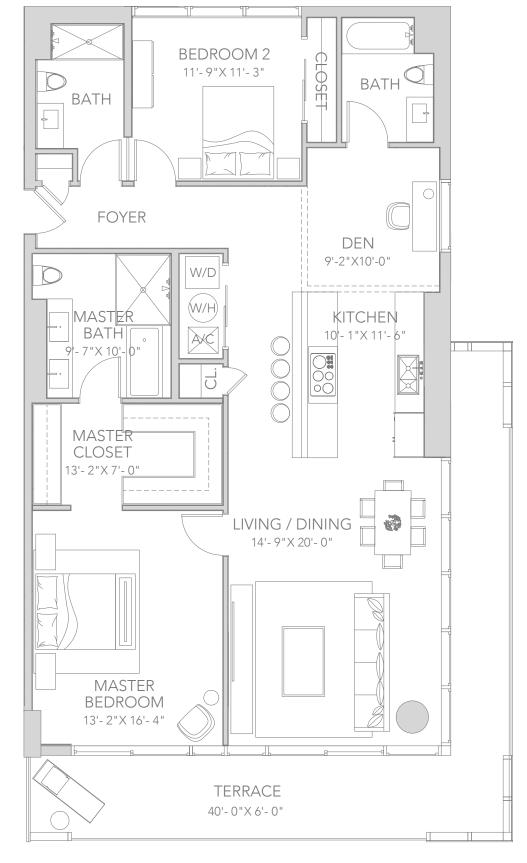

# **RESIDENCE H**

2 BEDROOMS + DEN | 3 BATHROOMS

#### **RESIDENCES**

314, 414, 514, 614

| AREA     | SQ FT | SQ M  |
|----------|-------|-------|
| INTERIOR | 1,523 | 141.5 |
| TERRACE  | 322   | 29.9  |
| TOTAL    | 1,845 | 171.4 |