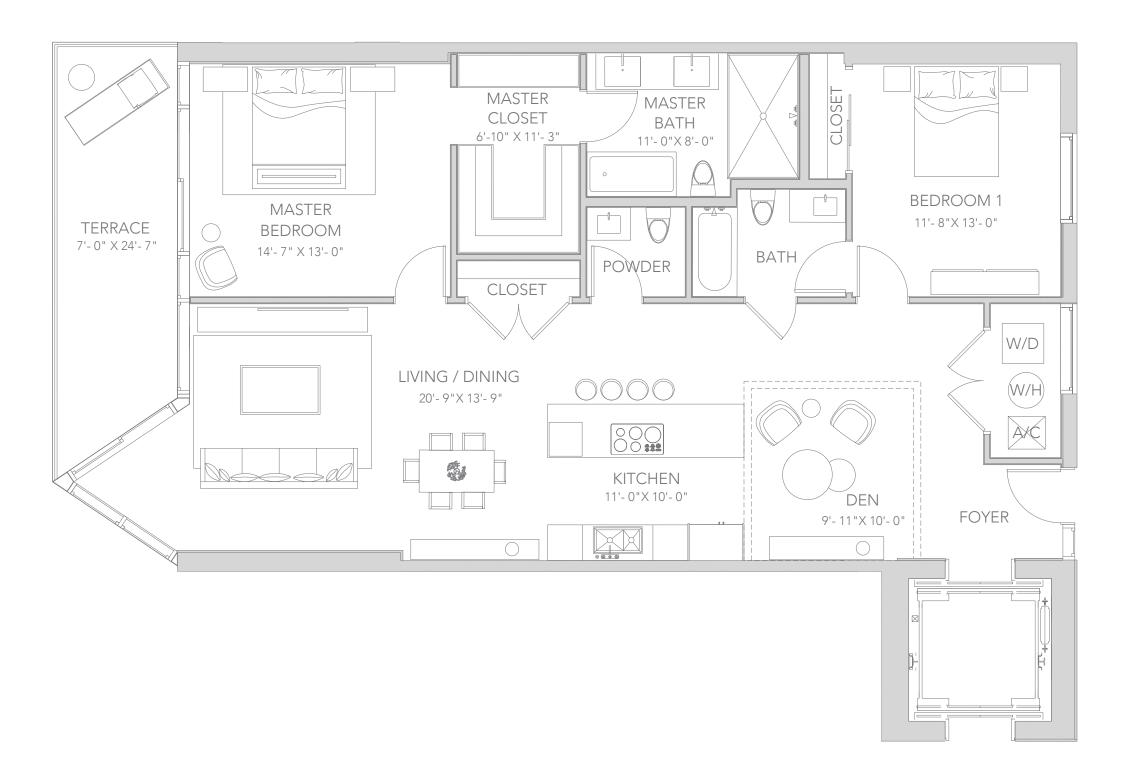

# RESIDENCE B & B-REVERSE

2 BEDROOMS + DEN | 2.5 BATHROOMS

#### RESIDENCES B

302, 402, 502, 602, 702, 802 RESIDENCES B - REVERSE

305, 405, 505, 605, 705, 805

| AREA     | SQ FT | SQ M  |
|----------|-------|-------|
| INTERIOR | 1,491 | 138.5 |
| TERRACE  | 151   | 14    |
| TOTAL    | 1,642 | 152.5 |