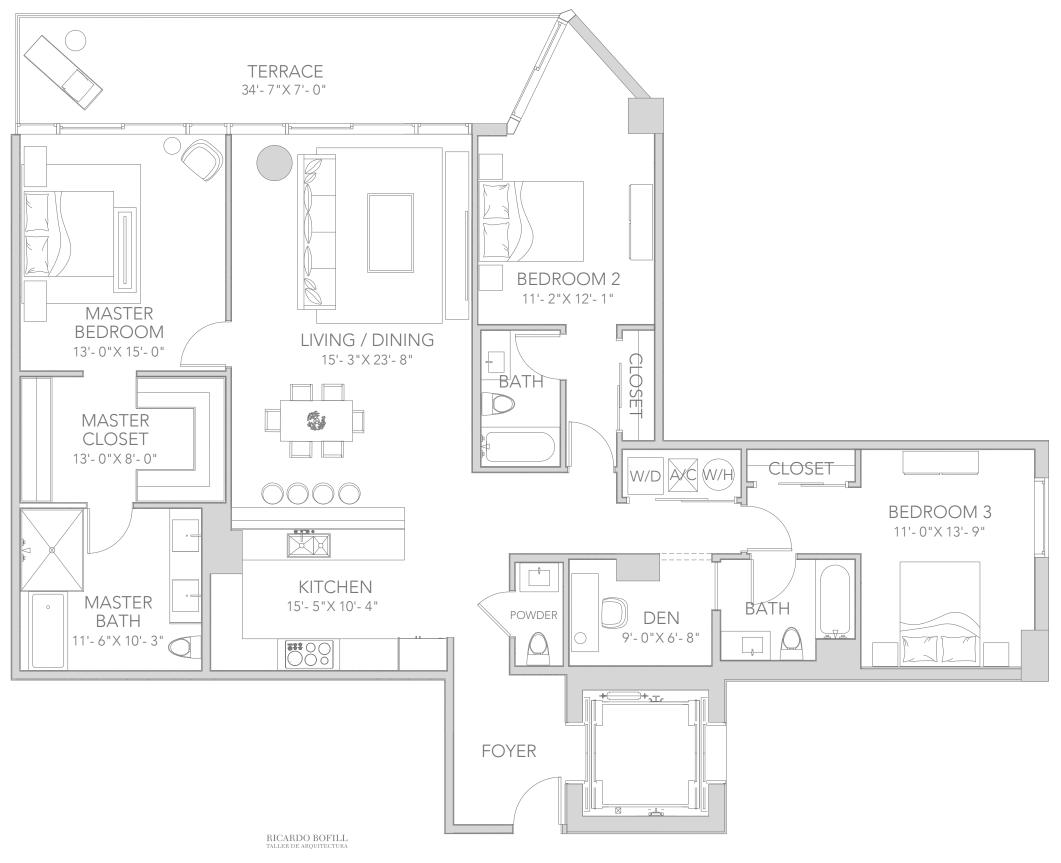

# RESIDENCE D

3 BEDROOMS + DEN | 3.5 BATHROOMS

#### RESIDENCES

407, 507, 607, 707, 807

| AREA     | SQ FT | SQ M  |
|----------|-------|-------|
| INTERIOR | 1,890 | 175.5 |
| TERRACE  | 230   | 21.3  |
| TOTAL    | 2,120 | 196.8 |