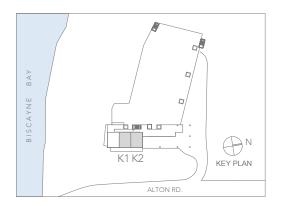

# **RESIDENCE K**

1 BEDROOM + DEN | 2 BATHROOMS

### RESIDENCES

Garden Residence 2 & 3

| AREA     | SQ FT | SQ M  |
|----------|-------|-------|
| INTERIOR | 940   | 87.3  |
| TERRACE  | 159   | 14.8  |
| GARDEN   | 407   | 37.8  |
| TOTAL    | 1,506 | 244.2 |