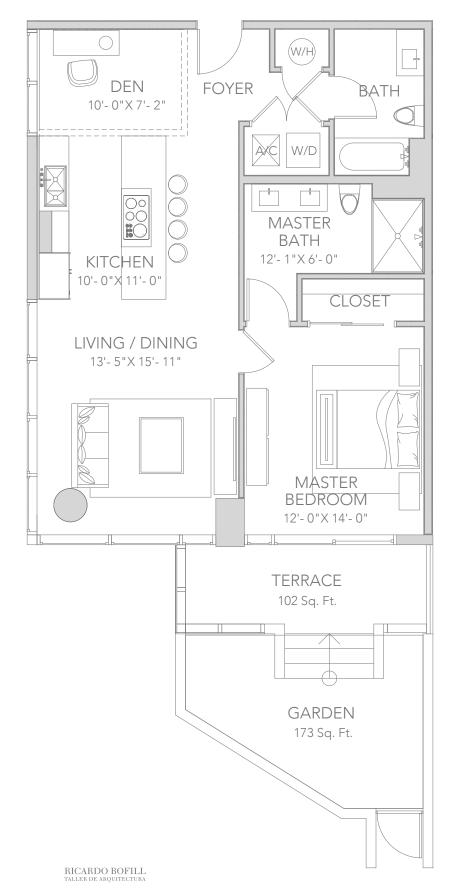

# **RESIDENCE J**

#### 1 BEDROOM + DEN | 2 BATHROOMS

#### **RESIDENCES**

#### Garden Residence 1

| AREA     | SQ FT | SQ M  |
|----------|-------|-------|
| INTERIOR | 945   | 87.7  |
| TERRACE  | 102   | 9.5   |
| GARDEN   | 124   | 11.5  |
| TOTAL    | 1,171 | 108.7 |