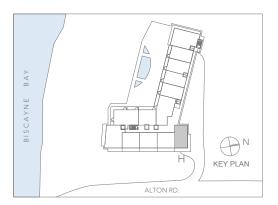

# **RESIDENCE H**

2 BEDROOMS + DEN | 3 BATHROOMS

#### **RESIDENCES**

314, 414, 514, 614

| AREA     | SQ FT | SQ M  |
|----------|-------|-------|
| INTERIOR | 1,523 | 141.5 |
| TERRACE  | 322   | 29.9  |
| TOTAL    | 1,845 | 171.4 |