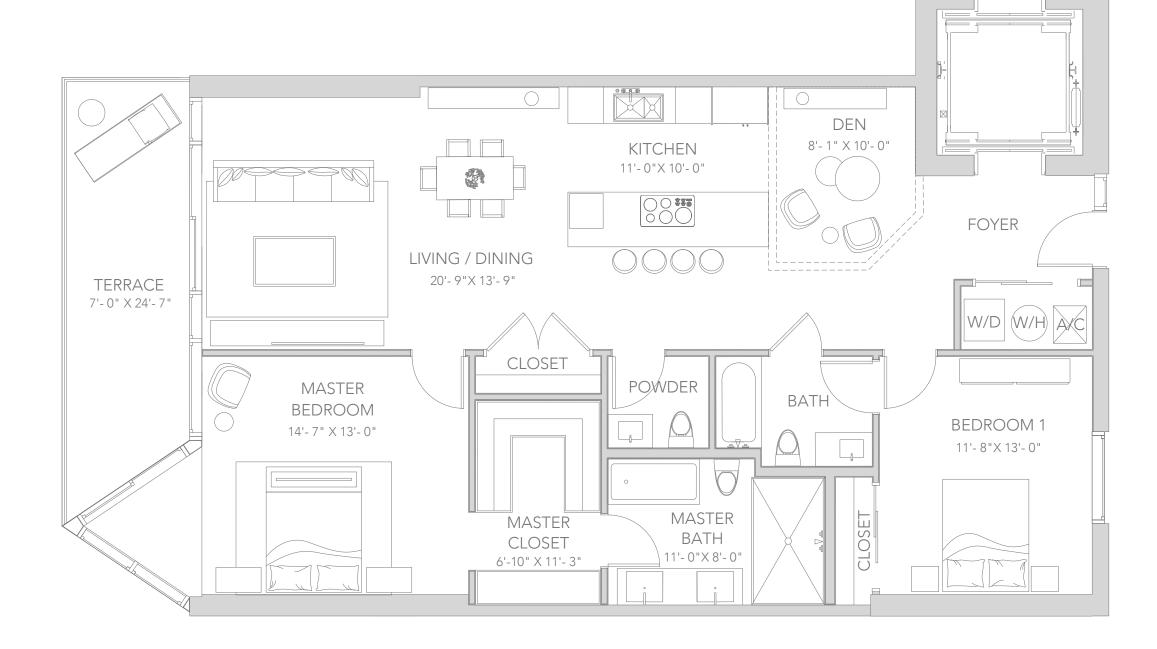

# RESIDENCE B2 & B2-REVERSE

2 BEDROOMS + DEN | 2.5 BATHROOMS

**RESIDENCES B2** 

303, 403, 503, 603, 703, 803

**RESIDENCES B2 - REVERSE** 

304, 404, 504, 604, 704, 804

| AREA     | SQ FT | SQ M  |
|----------|-------|-------|
| INTERIOR | 1,441 | 133.8 |
| TERRACE  | 151   | 14    |
| TOTAL    | 1,592 | 147.9 |