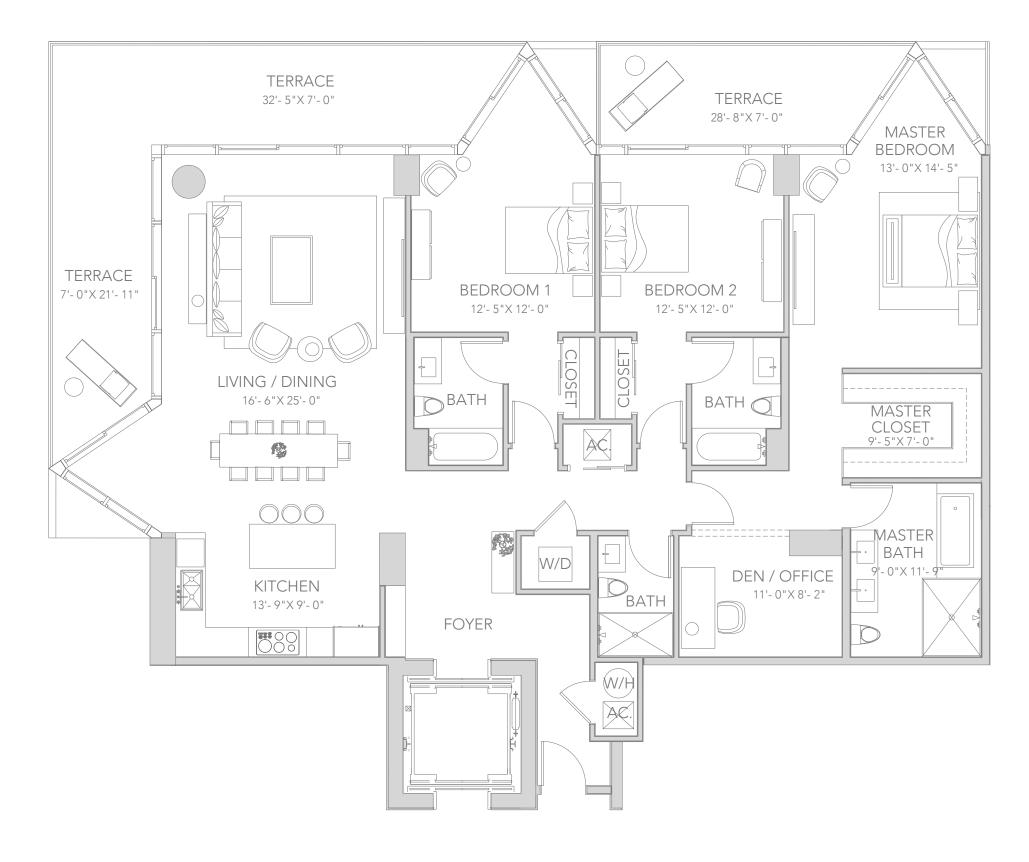

# RESIDENCE E

3 BEDROOMS + DEN | 4 BATHROOMS

#### **RESIDENCES**

308, 408, 508, 608, 708, 808

| AREA     | SQ FT | SQ M  |
|----------|-------|-------|
| INTERIOR | 2,133 | 198.1 |
| TERRACE  | 483   | 44.8  |
| TOTAL    | 2,616 | 242.9 |