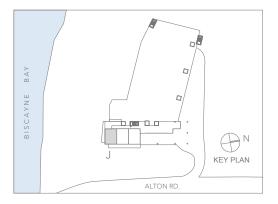

# **RESIDENCE J**

#### 1 BEDROOM + DEN | 2 BATHROOMS

#### **RESIDENCES**

#### Garden Residence 1

| AREA     | SQ FT | SQ M  |
|----------|-------|-------|
| INTERIOR | 945   | 87.7  |
| TERRACE  | 102   | 9.5   |
| GARDEN   | 124   | 11.5  |
| TOTAL    | 1,171 | 108.7 |