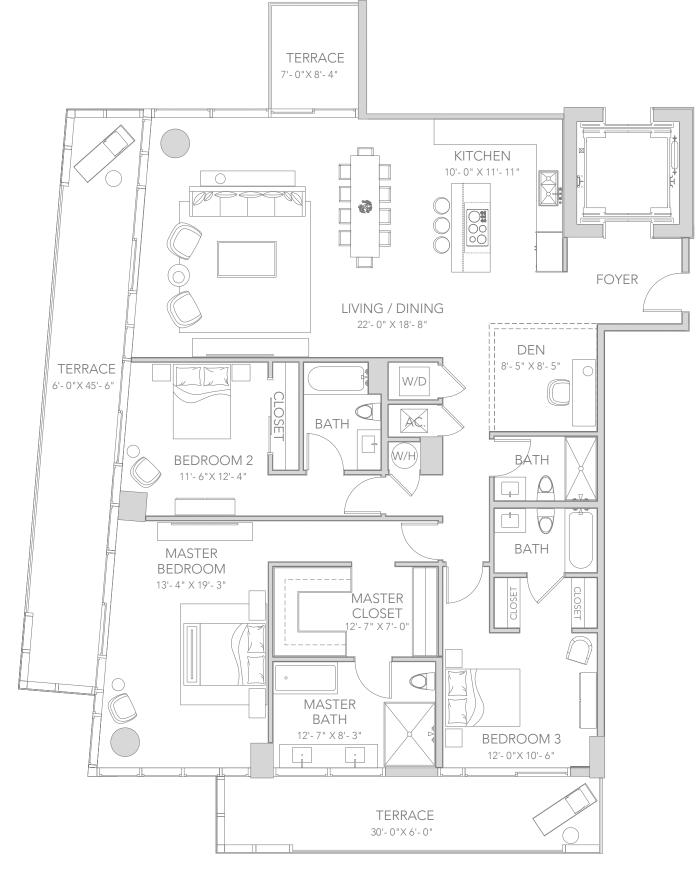

# RESIDENCE F

3 BEDROOMS + DEN | 4 BATHROOMS

#### RESIDENCES

309, 409, 509, 609, 709, 809

| AREA     | SQ FT | SQ M  |
|----------|-------|-------|
| INTERIOR | 1,985 | 184.4 |
| TERRACE  | 507   | 47.1  |
| TOTAL    | 2,492 | 231.5 |