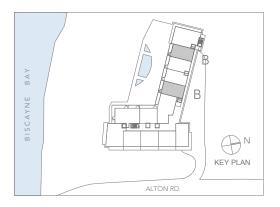

# RESIDENCE B & B-REVERSE

2 BEDROOMS + DEN | 2.5 BATHROOMS

#### RESIDENCES B

302, 402, 502, 602, 702, 802 RESIDENCES B - REVERSE

305, 405, 505, 605, 705, 805

| AREA     | SQ FT | SQ M  |
|----------|-------|-------|
| INTERIOR | 1,491 | 138.5 |
| TERRACE  | 151   | 14    |
| TOTAL    | 1,642 | 152.5 |