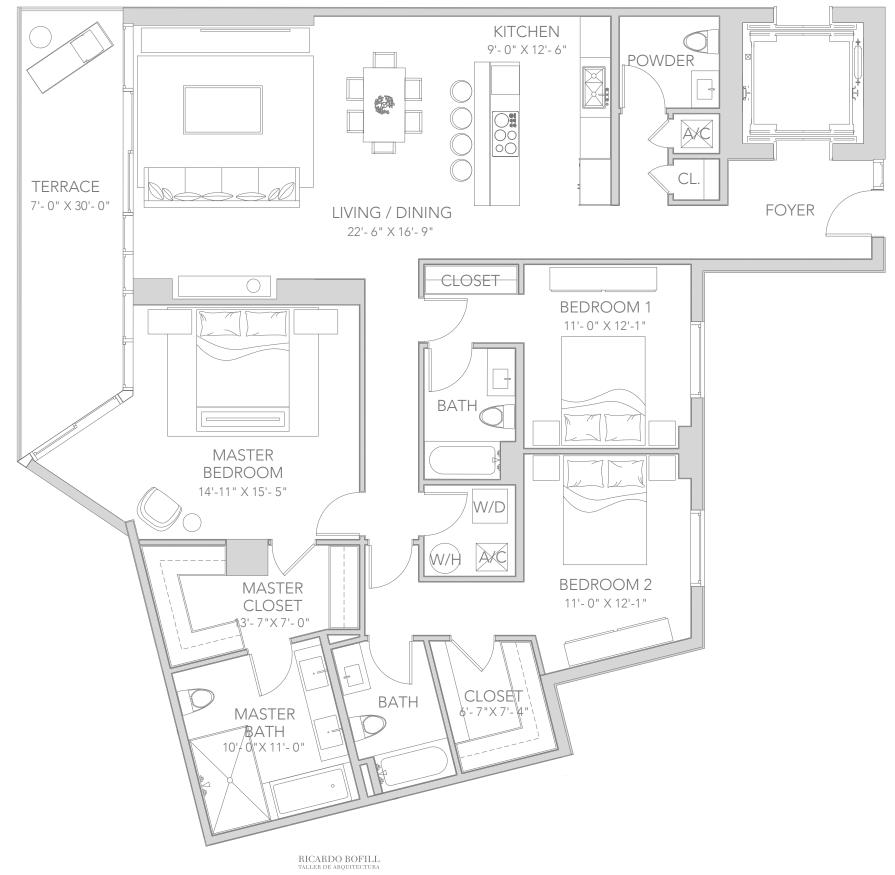

# RESIDENCE C

### 3 BEDROOMS | 3.5 BATHROOMS

#### **RESIDENCES**

406, 506, 606, 706, 806

| AREA     | SQ FT | SQ M  |
|----------|-------|-------|
| INTERIOR | 1,989 | 187.4 |
| TERRACE  | 194   | 18    |
| TOTAL    | 2,183 | 202.7 |