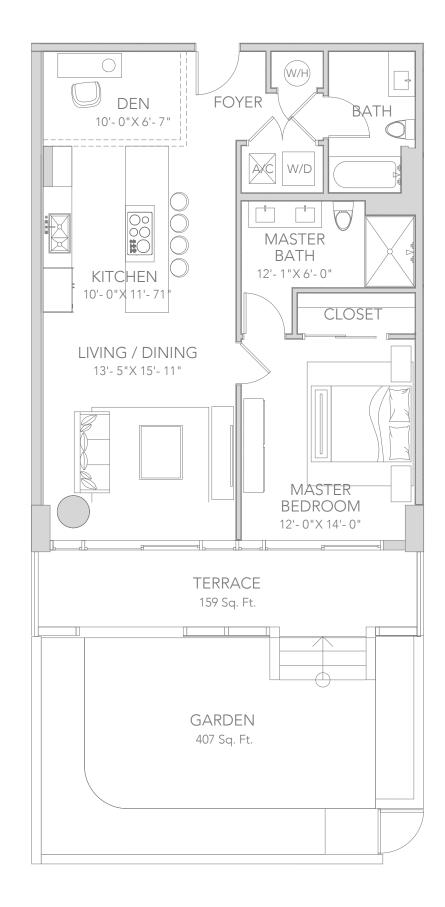

# **RESIDENCE K**

1 BEDROOM + DEN | 2 BATHROOMS

### RESIDENCES

Garden Residence 2 & 3

| AREA     | SQ FT | SQ M  |
|----------|-------|-------|
| INTERIOR | 940   | 87.3  |
| TERRACE  | 159   | 14.8  |
| GARDEN   | 407   | 37.8  |
| TOTAL    | 1,506 | 244.2 |