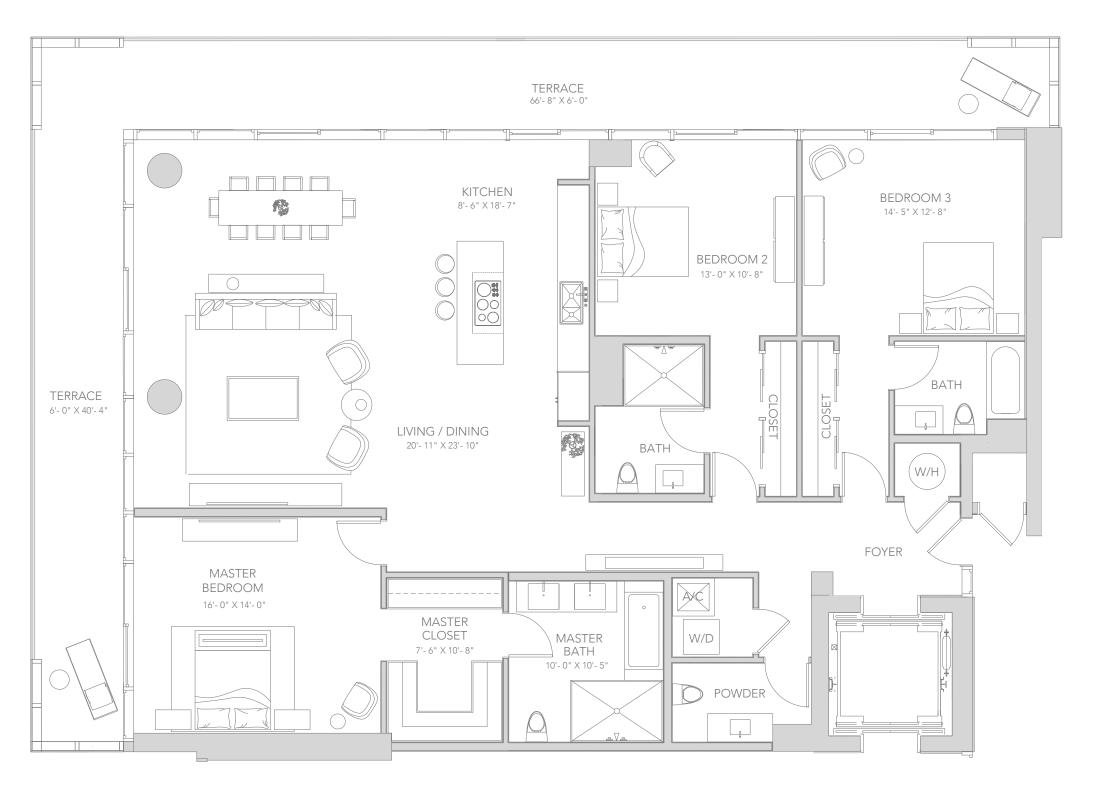

# **RESIDENCE A1**

### 3 BEDROOMS | 3.5 BATHROOMS

#### **RESIDENCES**

301, 401, 501, 601, 701, 801

| AREA     | SQ FT | SQ M  |
|----------|-------|-------|
| INTERIOR | 2,182 | 202.7 |
| TERRACE  | 642   | 59.6  |
| TOTAL    | 2,824 | 262.3 |