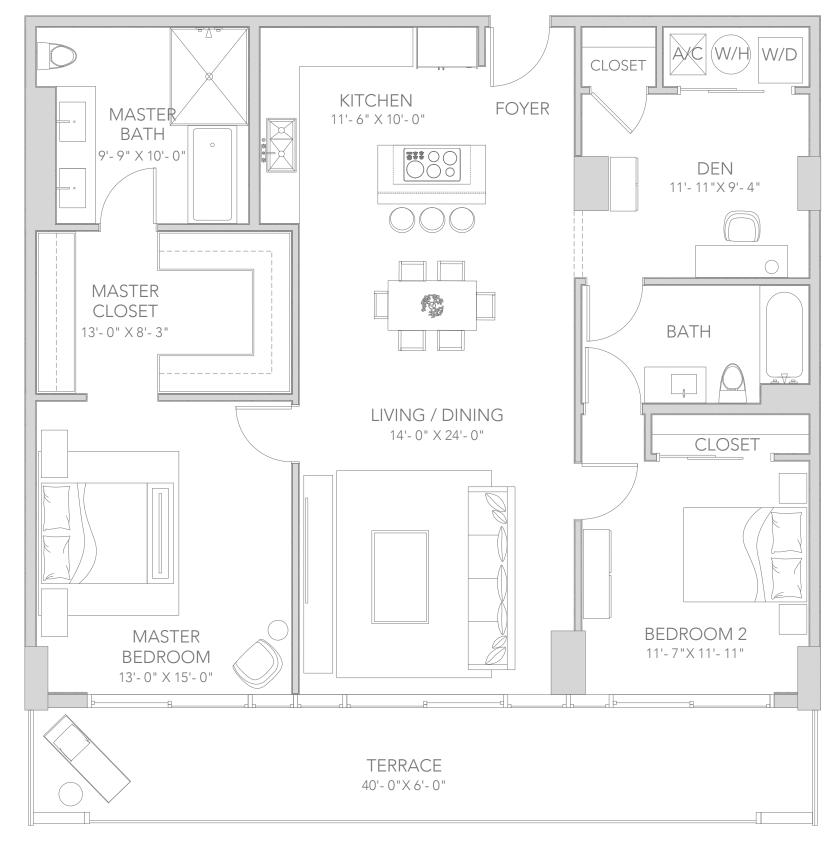

# RESIDENCE G & G-REVERSE

2 BEDROOMS + DEN | 2 BATHROOMS

#### RESIDENCES G

310, 410, 510, 610, 710, 810 312, 412, 512, 612, 712, 812

RESIDENCES G - REVERSE

311, 411, 511, 611, 711, 811

| AREA     | SQ FT | SQ M  |
|----------|-------|-------|
| INTERIOR | 1,400 | 130.1 |
| TERRACE  | 236   | 21.9  |
| TOTAL    | 1,636 | 152   |