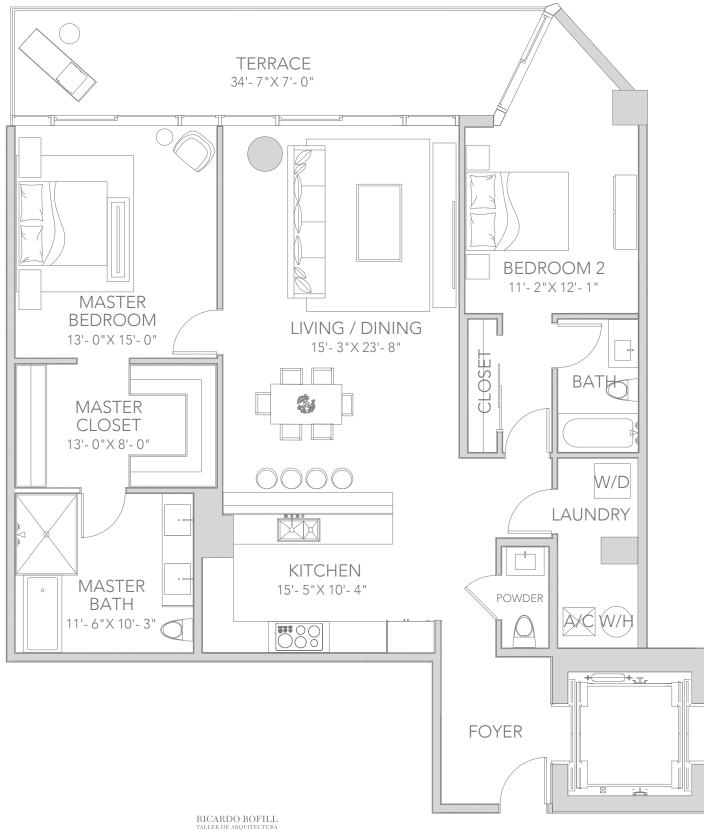

# **RESIDENCE D1**

### 2 BEDROOMS | 2.5 BATHROOMS

#### **RESIDENCES**

307

| AREA     | SQ FT | SQ M  |
|----------|-------|-------|
| INTERIOR | 1,535 | 142.6 |
| TERRACE  | 230   | 21.3  |
| TOTAL    | 1,765 | 163.9 |