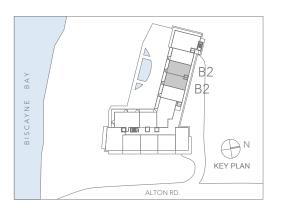

# RESIDENCE B2 & B2-REVERSE

2 BEDROOMS + DEN | 2.5 BATHROOMS

**RESIDENCES B2** 

303, 403, 503, 603, 703, 803

**RESIDENCES B2 - REVERSE** 

304, 404, 504, 604, 704, 804

| AREA     | SQ FT | SQ M  |
|----------|-------|-------|
| INTERIOR | 1,441 | 133.8 |
| TERRACE  | 151   | 14    |
| TOTAL    | 1,592 | 147.9 |