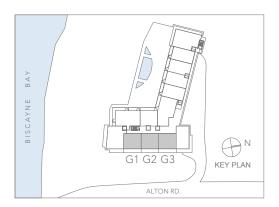

#### Garden Residence 1

| AREA     | SQ FT | SQ M  |
|----------|-------|-------|
| INTERIOR | 945   | 87.7  |
| TERRACE  | 102   | 9.5   |
| GARDEN   | 124   | 11.5  |
| TOTAL    | 1,171 | 108.7 |

# **RESIDENCE K**

1 BEDROOM + DEN | 2 BATHROOMS

### RESIDENCES

Garden Residence 2 & 3

| AREA     | SQ FT | SQ M  |
|----------|-------|-------|
| INTERIOR | 940   | 87.3  |
| TERRACE  | 159   | 14.8  |
| GARDEN   | 407   | 37.8  |
| TOTAL    | 1,506 | 244.2 |