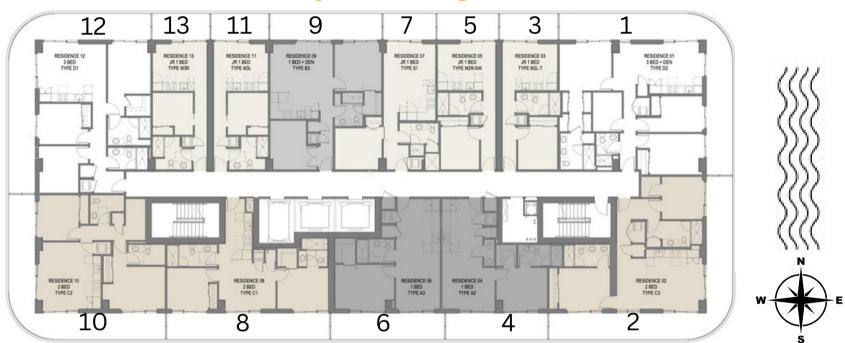

## PRICE RANGES (subject to change without notice)

01 Residence 3 bed + den, 2 bath 1,177 square feet / 109 Meters Facing the Ocean

801: \$1,932,000 2001: \$2,562,000 Wrap around + squared balcony

05 Residence Junior 1 Bed 486 square feet / 45 Meters Facing the North

> <u>1205:</u> \$798,000 <u>2005:</u> \$858,000

09 Residence 1 bed + den 1 bath 755 square feet / 70 Meters Facing the North

709: \$1,123,000 1409: \$1,257,000 ADA-CF 1909: \$1,299,000 ADA-CF 02 Residence 2 bed 2 bath 995 square feet / 92 Meters Facing the Ocean

602: \$1,442,000 1002: \$1,719,000 1702: \$1,896,000 Wrap around + squared balcony

06 Residence 1 Bed 1 Bath 657 square feet / 61 Meters Facing the South

> 906: \$979,000 1906: \$1,088,000

10 Residence 2 bed 2 bath 887 square feet / 82 Meters Facing the Bay 03 Residence Junior 1 Bed 475 square feet / 44 Meters Facing the North

> 603: \$775,000 2003: \$849,000

07 Residence Junior 1 Bed 562 square feet / 52 Meters Facing the North

> 607: \$834,000 707: \$869,000 2007: \$959,000

11 Residence Junior 1 Bed 466 square feet / 43 Meters Facing the North

2011: \$829,000

13 Residence Junior 1 Bed 466 square feet / 43 Meters Facing the North

1213: \$732,000 NO BALCONY 1513 \$798,000 2013 \$839,000 04 Residence 1 Bed 1 Bath 639 square feet / 59 Meters Facing the South

1004: \$997,000

08 Residence 2 bed 2 bath 799 square feet / 74 Meters Facing the South

> 1808: \$1,517,000 2108: \$1,559,000

12 Residence 3 bed 2 bath 1,042 square feet / 96 Meters Facing the Bay

612: \$1,584,000 1512: \$1,691,000 2012: \$1,833,000 Wrap around + curved balcony