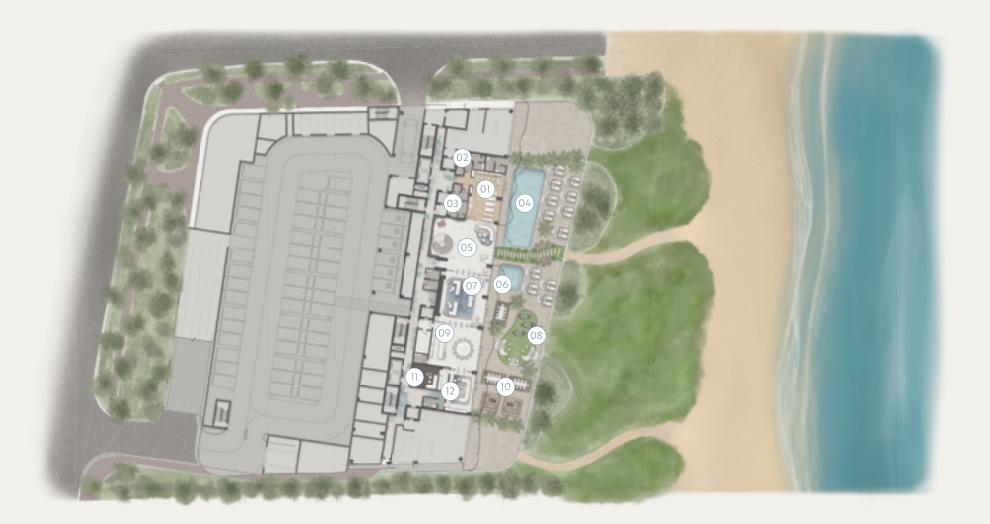

## 01. Fitness Center

- 02. Dressing Room with Sauna 1
- 03. Dressing Room with Sauna 2
- 04. Sunrise Pool
- 05. Promenade Lounge
- 06. Jacuzzi

- 07. Game Room
- 08. Outdoor Lounge
- 09. Chef's Kitchen / Party Room
- 10. Cabana
- 11. Golf Simulator Room
- 12. Private Party Room