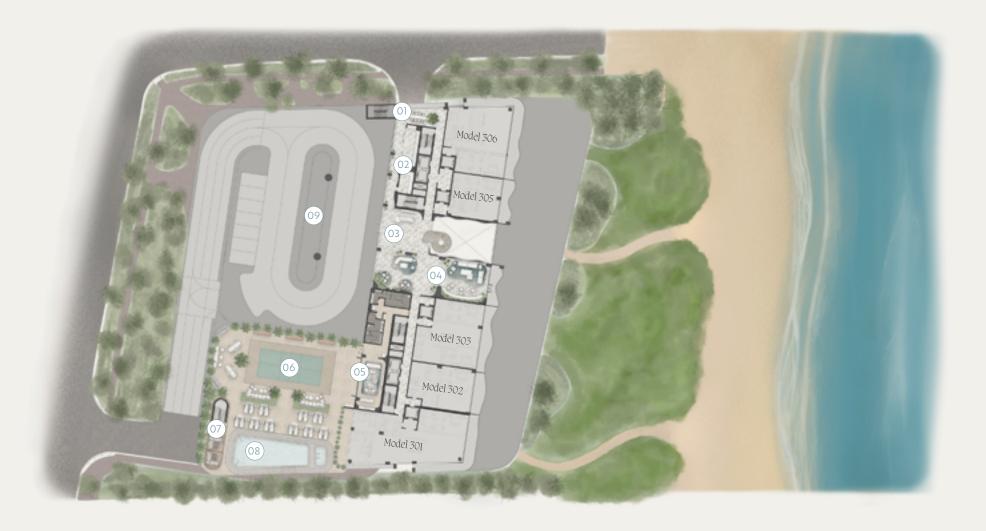

## Level 03 plan

01. Lounge

- 02. Mail Room
- 03. Lobby

- 04. Lobby Lounge
- 05. Pool Lounge 06. Pickleball Court

- 07. Outdoor Summer Kitchen
- 08. Sunset Pool
- 09. Porte Cochere