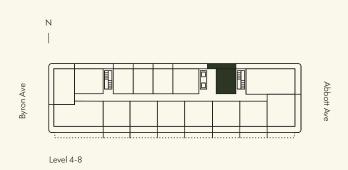

Dimensions 17'-10" x 22'-4"

TERRACE BEDROOM LIVING ROOM CLOSET 0 0 BATH KITCHEN  $\circ \bigcirc$ A/C **ENTRY** 

PRIVATE

····· Extended balcony on select floors

ELLA

Level 4-8

2 Bedroom

2 Bathroom