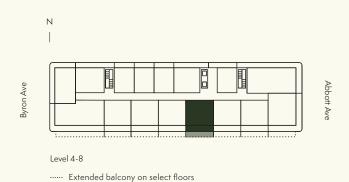

Interior 1,019 SF / 95 SM

Exterior 443-701 SF / 41-65 SM

Total 1,462-1,720 SF / 136-160 SM

Dimensions 45'-4" x 22'-4"

Level 4-8

..... Extended balcony on select floors