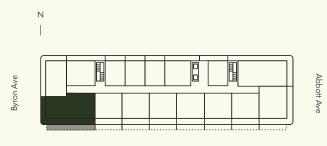

Level 4-9

1 Bedroom

1 Bathroom

Interior 618 SF / 57 SM

Exterior 332 SF / 31 SM

Total 950 SF / 88 SM

Dimensions 17'-5" x 32'-6"

EllaMiamiBeach.com 786-919-6940 6940 Abbott Ave, Miami Beach FL, 33141

····· Extended balcony on select floors

Level 4-9

EllaMiamiBeach.com 786-919-6940 6940 Abbott Ave, Miami Beach FL, 33141

ELLA

Levels 4-8

1 Bedroom

1 Bathroom

Interior 571 SF / 53 SM