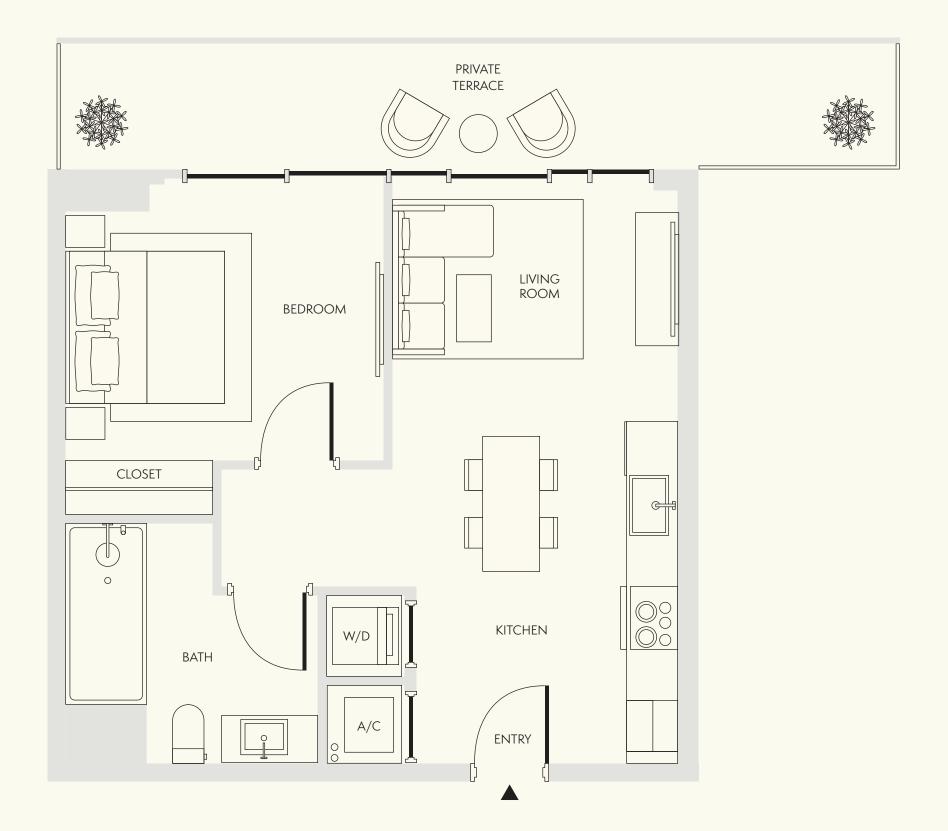

Dimensions 17'-10" x 22'-4"

TERRACE BEDROOM LIVING ROOM CLOSET 0 0 BATH KITCHEN  $\circ \bigcirc$ A/C **ENTRY** 

PRIVATE

····· Extended balcony on select floors

ELLA

Level 4-8

2 Bedroom

2 Bathroom