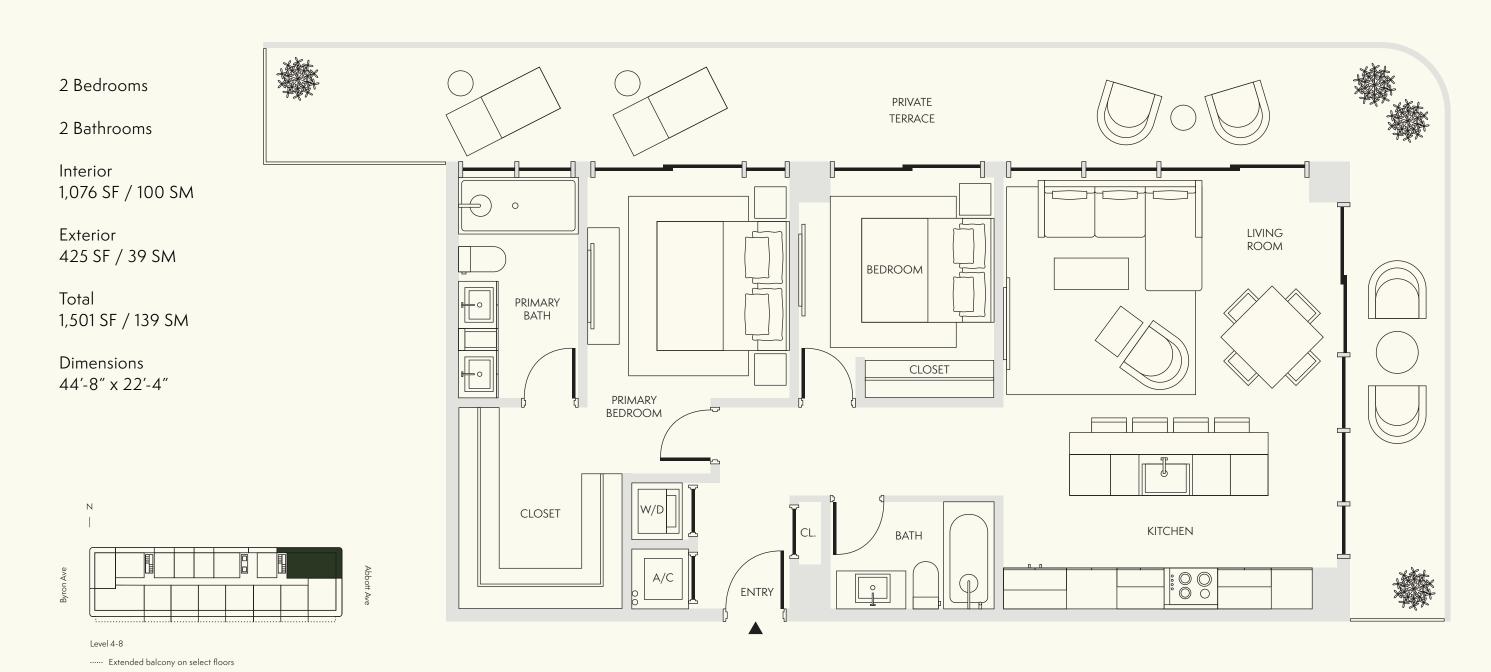

Dimensions 17'-10" x 22'-4"

TERRACE BEDROOM LIVING ROOM CLOSET 0 0 BATH KITCHEN  $\circ \bigcirc$ A/C **ENTRY** 

PRIVATE

····· Extended balcony on select floors

ELLA

Level 4-8

2 Bedroom

2 Bathroom

Interior 1,019 SF / 95 SM

Exterior 443-701 SF / 41-65 SM

Total 1,462-1,720 SF / 136-160 SM

Dimensions 45'-4" x 22'-4"

Level 4-8

..... Extended balcony on select floors