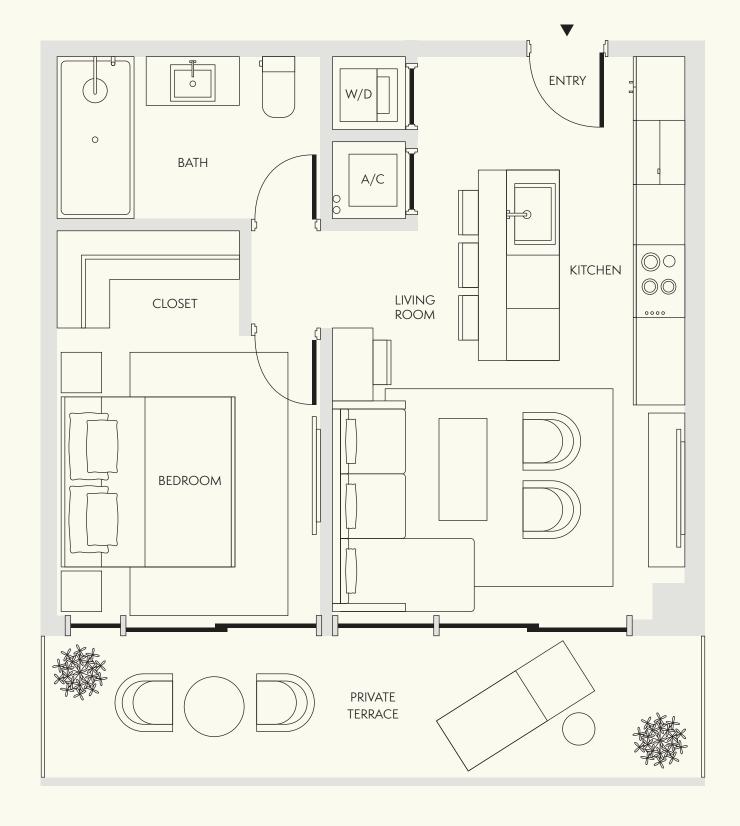

Exterior 167 SF / 16 SM

Total 738 SF / 69 SM

Dimensions 23'-9" x 22'-4"

EllaMiamiBeach.com 786-919-6940 6940 Abbott Ave, Miami Beach FL, 33141

····· Extended balcony on select floors

Level 4-9

1 Bedroom

1 Bathroom

Interior 789 SF / 73 SM

Exterior 329-475 SF / 31-44 SM

Total 1,118-1,264 SF / 104-117 SM

Dimensions 25'-5" x 28'-10"

····· Extended balcony on select floors

Stated dimensions are measured to the exterior boundaries of the exterior walls and the centerline of interior demising walls and in fact vary from the dimensions that would be determined by using the description and definition of the "Unit" set forth in the Declaration (which generally only includes the interior airspace between the perimeter walls and excludes interior structural components). For the precise Unit boundaries, see Section 3.2 of the Declaration. The area of the Unit, determined in accordance with these defined Unit boundaries, is set forth in the Declaration. Note that measurements of rooms set forth on this floor plan are generally taken at the greatest points of each given room (as if the room were a perfect rectangle), without regard for any cutouts. Accordingly, the area of the actual room will typically be smaller than the product obtained by multiplying the stated length times width. All dimensions are approximate and may vary with actual construction, and all floor plans and development plans are subject to change. All depictions of furniture, appliances, counters and other matters of detail, including, without limitation, items of finish and decoration, are conceptual only and are not necessarily included in each Unit. Said items are only included if and to the extent provided in your purchase agreement.