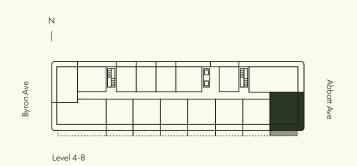

····· Extended balcony on select floors

Level 4-9

EllaMiamiBeach.com 786-919-6940 6940 Abbott Ave, Miami Beach FL, 33141

ELLA

Levels 4-8

1 Bedroom

1 Bathroom

Interior 571 SF / 53 SM

Exterior 167 SF / 16 SM

Total 738 SF / 69 SM

Dimensions 23'-9" x 22'-4"

EllaMiamiBeach.com 786-919-6940 6940 Abbott Ave, Miami Beach FL, 33141

····· Extended balcony on select floors

Level 4-9

1 Bedroom

1 Bathroom