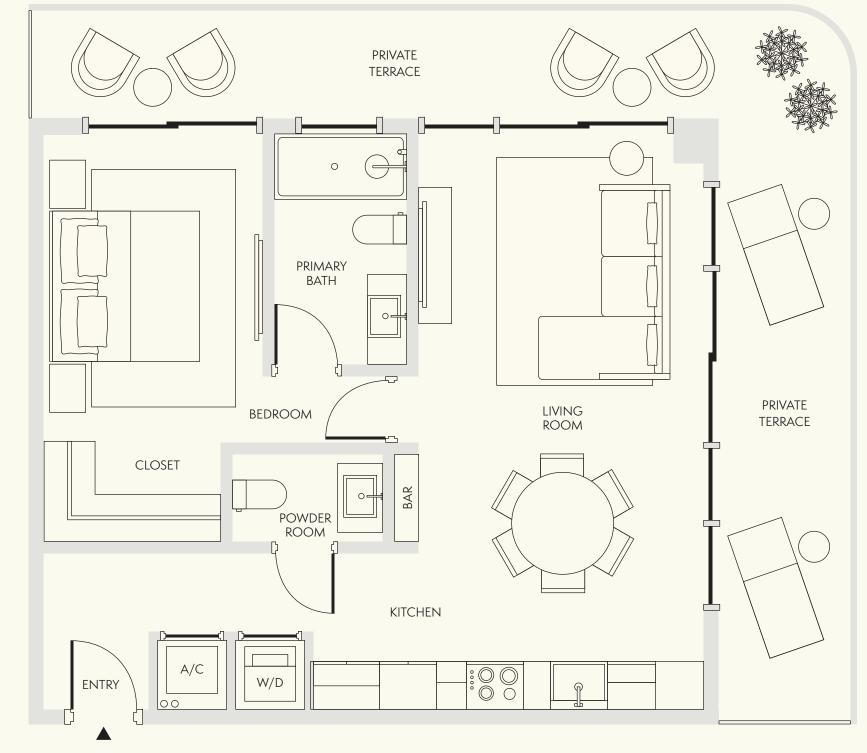

Interior 1,019 SF / 95 SM

Exterior 443-701 SF / 41-65 SM

Total 1,462-1,720 SF / 136-160 SM

Dimensions 45'-4" x 22'-4"

Level 4-8

..... Extended balcony on select floors