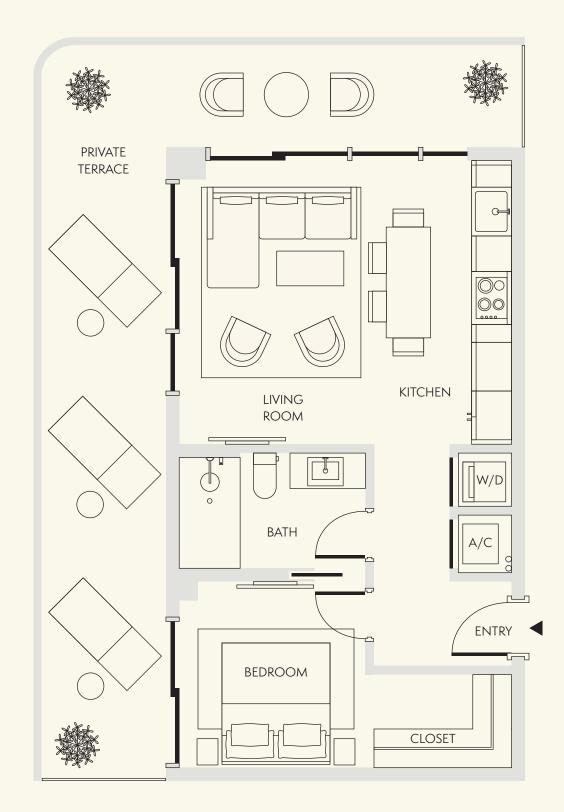

Interior 789 SF / 73 SM

Exterior 329-475 SF / 31-44 SM

Total 1,118-1,264 SF / 104-117 SM

Dimensions 25'-5" x 28'-10"

····· Extended balcony on select floors

Stated dimensions are measured to the exterior boundaries of the exterior walls and the centerline of interior demising walls and in fact vary from the dimensions that would be determined by using the description and definition of the "Unit" set forth in the Declaration (which generally only includes the interior airspace between the perimeter walls and excludes interior structural components). For the precise Unit boundaries, see Section 3.2 of the Declaration. The area of the Unit, determined in accordance with these defined Unit boundaries, is set forth in the Declaration. Note that measurements of rooms set forth on this floor plan are generally taken at the greatest points of each given room (as if the room were a perfect rectangle), without regard for any cutouts. Accordingly, the area of the actual room will typically be smaller than the product obtained by multiplying the stated length times width. All dimensions are approximate and may vary with actual construction, and all floor plans and development plans are subject to change. All depictions of furniture, appliances, counters and other matters of detail, including, without limitation, items of finish and decoration, are conceptual only and are not necessarily included in each Unit. Said items are only included if and to the extent provided in your purchase agreement.

ELLA

Level 4-9

1 Bedroom

1 Bathroom

Interior 615 SF / 57 SM

Exterior 161-314 SF / 15-29 SM

Total 776-929 SF / 72-86 SM

Dimensions 25'-5" x 22'-4"