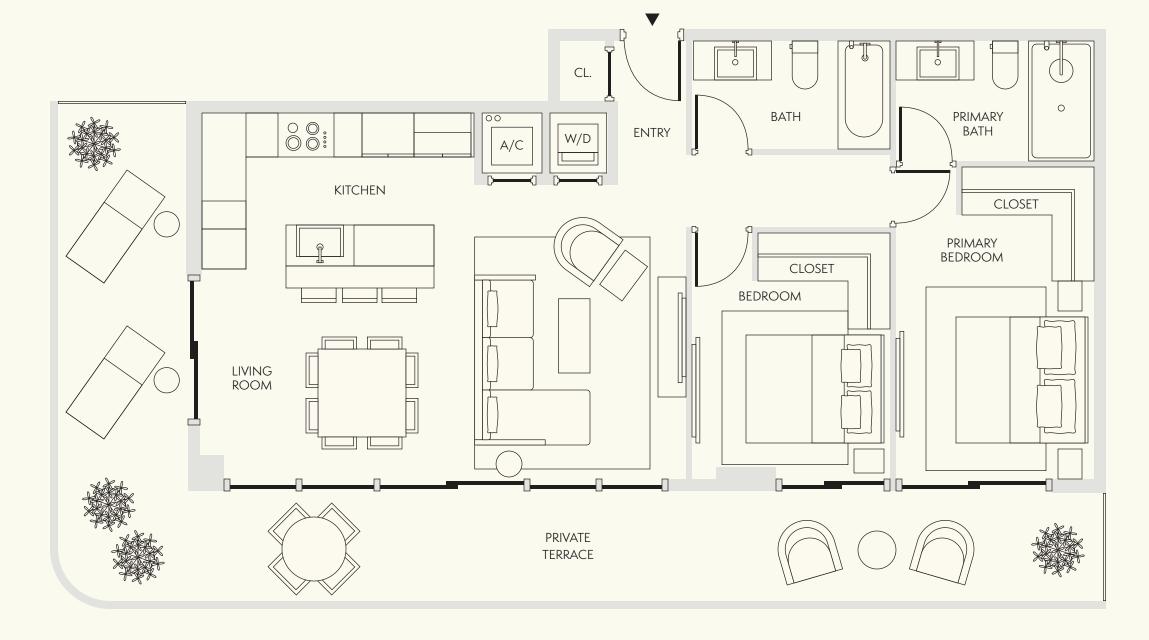

Interior 1,019 SF / 95 SM

Exterior 443-701 SF / 41-65 SM

Total 1,462-1,720 SF / 136-160 SM

Dimensions 45'-4" x 22'-4"

Level 4-8

..... Extended balcony on select floors

Interior 789 SF / 73 SM

Exterior 329-475 SF / 31-44 SM

Total 1,118-1,264 SF / 104-117 SM

Dimensions 25'-5" x 28'-10"

····· Extended balcony on select floors

Stated dimensions are measured to the exterior boundaries of the exterior walls and the centerline of interior demising walls and in fact vary from the dimensions that would be determined by using the description and definition of the "Unit" set forth in the Declaration (which generally only includes the interior airspace between the perimeter walls and excludes interior structural components). For the precise Unit boundaries, see Section 3.2 of the Declaration. The area of the Unit, determined in accordance with these defined Unit boundaries, is set forth in the Declaration. Note that measurements of rooms set forth on this floor plan are generally taken at the greatest points of each given room (as if the room were a perfect rectangle), without regard for any cutouts. Accordingly, the area of the actual room will typically be smaller than the product obtained by multiplying the stated length times width. All dimensions are approximate and may vary with actual construction, and all floor plans and development plans are subject to change. All depictions of furniture, appliances, counters and other matters of detail, including, without limitation, items of finish and decoration, are conceptual only and are not necessarily included in each Unit. Said items are only included if and to the extent provided in your purchase agreement.