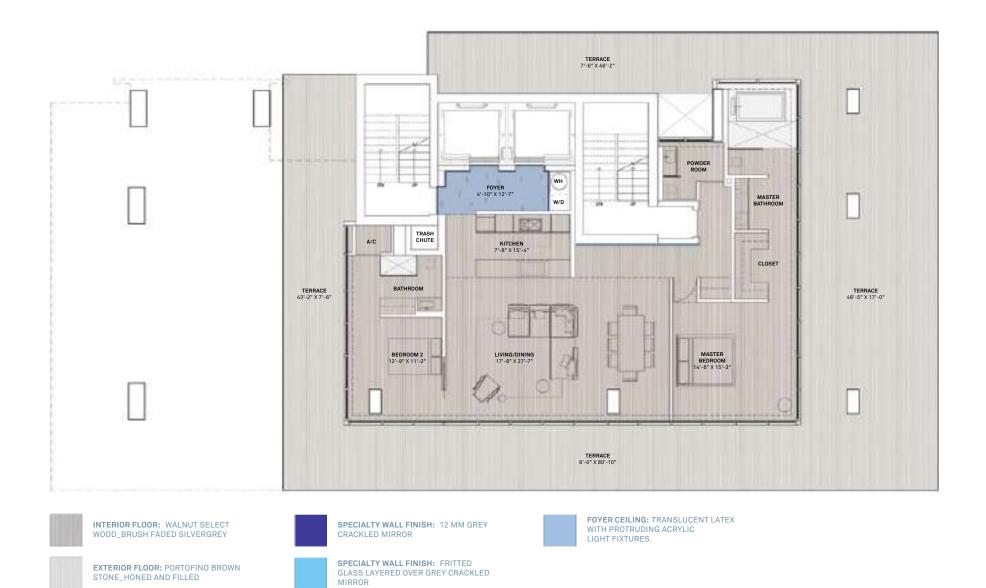

2 Bedroom 2.5 Bath

| Total Areas | Sq. Ft |
|-------------|--------|
| Internal    | 1,928  |
| Terrace     | 2,175  |
| Total       | 4,103  |

All plans and renderings are conceptual and are subject to change without notice.

EXTERIOR FLOOR: PORTOFINO BROWN STONE\_HONED AND FILLED

SPECIALTY WALL FINISH: 12 MM GREY CRACKLED MIRROR

FOYER CEILING: TRANSLUCENT LATEX WITH PROTRUDING ACRYLIC LIGHT FIXTURES.

All plans and renderings are conceptual and are subject to change without notice.

MIRROR

GLASS LAYERED OVER GREY CRACKLED

WITH PROTRUDING ACRYLIC LIGHT FIXTURES.

All plans and renderings are conceptual and are subject to change without notice.