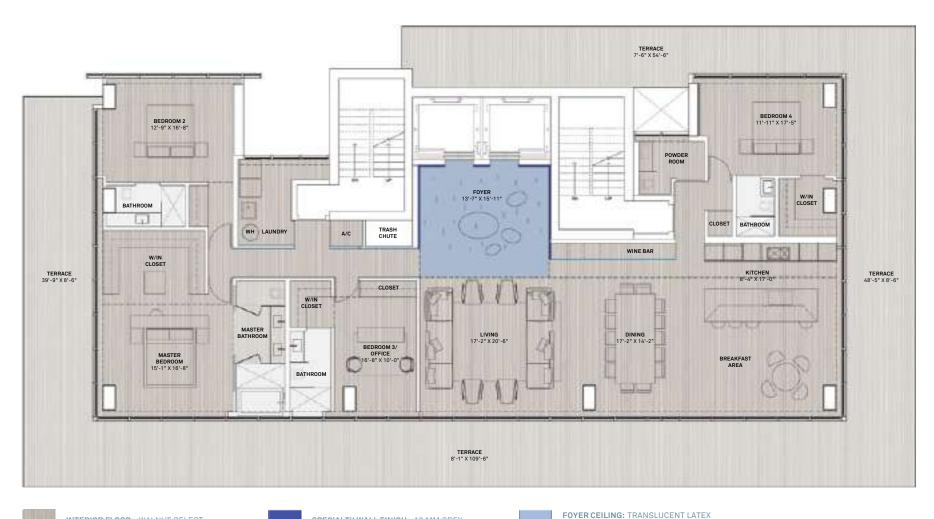

EXTERIOR FLOOR: PORTOFINO BROWN STONE\_HONED AND FILLED SPECIALTY WALL FINISH: 12 MM GREY CRACKLED MIRROR

FOYER CEILING: TRANSLUCENT LATEX WITH PROTRUDING ACRYLIC LIGHT FIXTURES. 4 Bedroom 4.5 Bath

| Total Areas | Sq. Ft |
|-------------|--------|
| Internal    | 3,374  |
| Terrace     | 1,984  |

Total

5,358

INTERIOR FLOOR: WALNUT SELECT WOOD\_BRUSH FADED SILVERGREY

EXTERIOR FLOOR: PORTOFINO BROWN STONE\_HONED AND FILLED SPECIALTY WALL FINISH: 12 MM GREY CRACKLED MIRROR

SPECIALTY WALL FINISH: FRITTED

MIRROR

GLASS LAYERED OVER GREY CRACKLED

WITH PROTRUDING ACRYLIC LIGHT FIXTURES.

All plans and renderings are conceptual and are subject to change without notice.