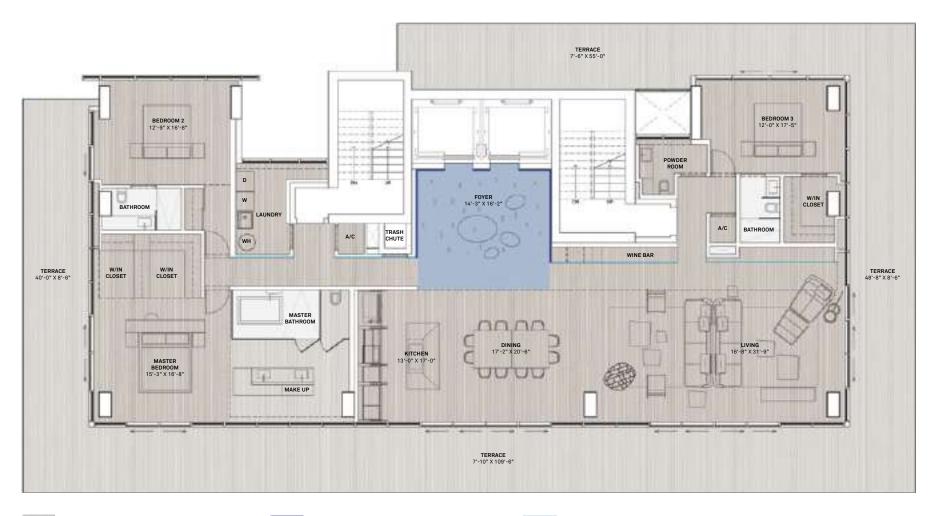

| Total Areas | Sq. Ft |
|-------------|--------|
|             |        |

| Internal | 3,374 |
|----------|-------|
| Terrace  | 1,984 |
| Total    | 5,358 |

INTERIOR FLOOR: WALNUT SELECT WOOD\_BRUSH FADED SILVERGREY

EXTERIOR FLOOR: PORTOFINO BROWN STONE\_HONED AND FILLED SPECIALTY WALL FINISH: 12 MM GREY CRACKLED MIRROR

FOYER CEILING: TRANSLUCENT LATEX WITH PROTRUDING ACRYLIC LIGHT FIXTURES. 4 Bedroom 4.5 Bath

| Total Areas | Sq. Ft |
|-------------|--------|
| Internal    | 3,374  |
| Terrace     | 1,984  |