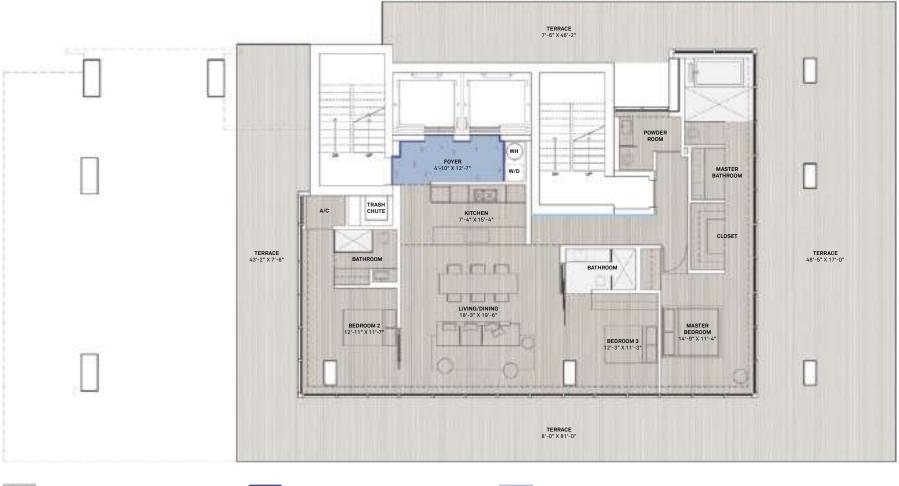

3 Bedroom 3.5 bath

| Total Areas | Sq. Ft |
|-------------|--------|
| Internal    | 1,928  |
| Terrace     | 2,175  |
| Total       | 4,103  |

INTERIOR FLOOR: WALNUT SELECT WOOD\_BRUSH FADED SILVERGREY

EXTERIOR FLOOR: PORTOFINO BROWN STONE\_HONED AND FILLED

SPECIALTY WALL FINISH: 12 MM GREY CRACKLED MIRROR

FOYER CEILING: TRANSLUCENT LATEX WITH PROTRUDING ACRYLIC LIGHT FIXTURES.

All plans and renderings are conceptual and are subject to change without notice.