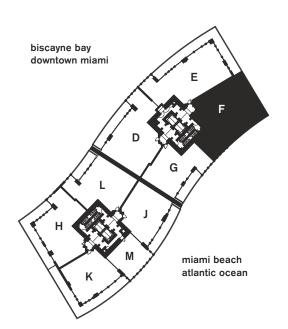

# residence F

2 bedrooms, 2.5 baths

1,933 sq. ft. 179.50 m<sup>2</sup>

631 sq. ft. 58.60 m<sup>2</sup> balcony

2,564 sq. ft. 238.10 m<sup>2</sup> total