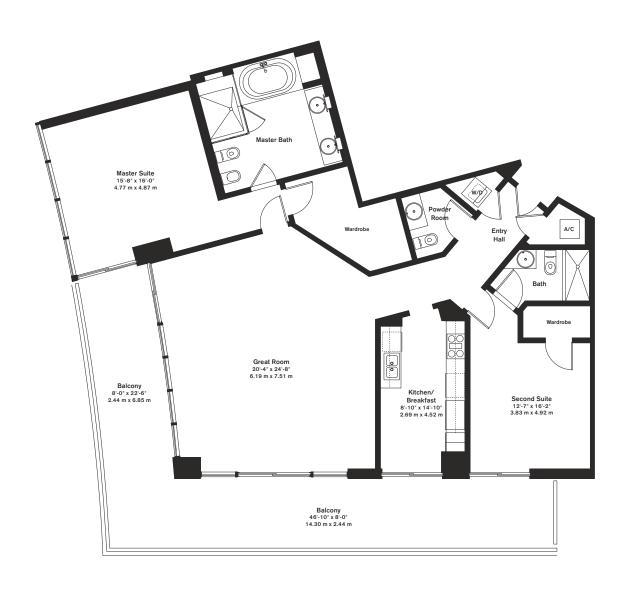

#### residence D

3 bedrooms, 3 baths

2,158 sq. ft. 200.40 m<sup>2</sup>

358 sq. ft. 33.25 m² balcony

2,516 sq. ft. 233.65 m<sup>2</sup> total

atlantic ocean