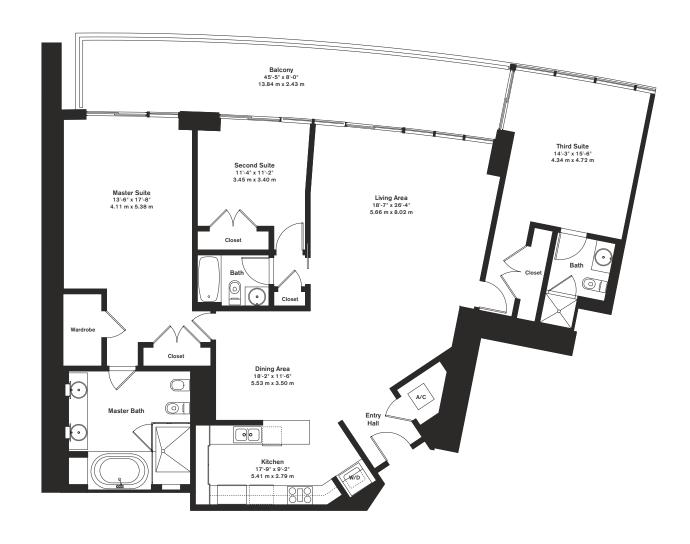

#### residence D

3 bedrooms, 3 baths

2,158 sq. ft. 200.40 m<sup>2</sup>

358 sq. ft. 33.25 m² balcony

2,516 sq. ft. 233.65 m<sup>2</sup> total

atlantic ocean