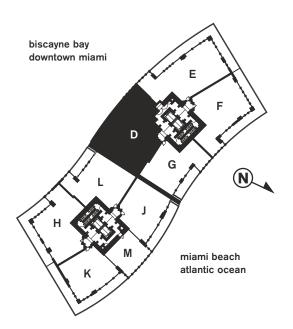

#### residence D

3 bedrooms, 3 baths

2,158 sq. ft. 200.40 m<sup>2</sup>

358 sq. ft. 33.25 m² balcony

2,516 sq. ft. 233.65 m<sup>2</sup> total

atlantic ocean