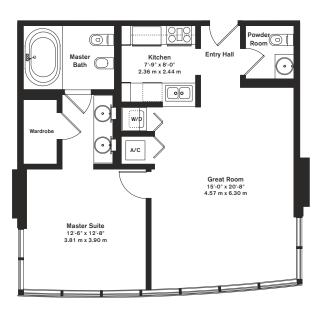

up>

226 sq. ft. 21.00 m² balcony

1,762 sq. ft. 163.70 m<sup>2</sup> total







# residence H

2 bedrooms, 2.5 baths

1,815 sq. ft. 168.60 m<sup>2</sup>

549 sq. ft. 51.00 m<sup>2</sup> balcony

2,364 sq. ft. 219.60 m<sup>2</sup> total







# residence J

2 bedrooms, 2 baths

1,452 sq. ft. 134.80 m<sup>2</sup>

342 sq. ft. 31.70 m² balcony

1,794 sq. ft. 166.50 m<sup>2</sup> total







# residence K

2 bedrooms, 2 baths

1,370 sq. ft. 127.20 m<sup>2</sup>

735 sq. ft. 68.20 m<sup>2</sup> balcony

2,105 sq. ft. 195.40 m<sup>2</sup> total







#### residence L

2 bedrooms/den, 2 1/2 baths

1,750 sq. ft. 162.50 m<sup>2</sup>

205 sq. ft. 19.00 m<sup>2</sup> balcony

1,955 sq. ft. 181.50 m<sup>2</sup> total







# residence M

**1 bedrooms, 1.5 baths** 851 sq. ft. 79.00 m² total