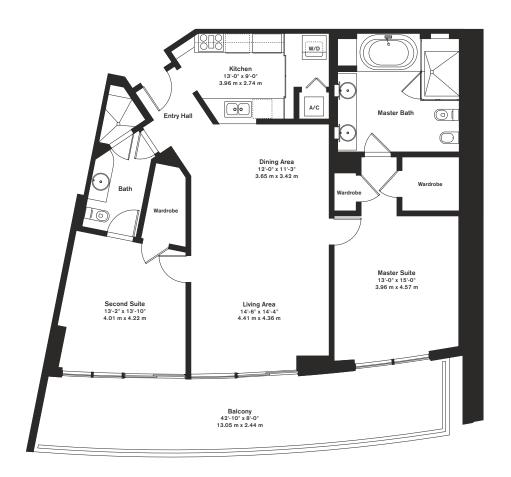

# residence H

2 bedrooms, 2.5 baths

1,815 sq. ft. 168.60 m<sup>2</sup>

549 sq. ft. 51.00 m<sup>2</sup> balcony

2,364 sq. ft. 219.60 m<sup>2</sup> total

# residence J

2 bedrooms, 2 baths

1,452 sq. ft. 134.80 m<sup>2</sup>

342 sq. ft. 31.70 m² balcony

1,794 sq. ft. 166.50 m<sup>2</sup> total