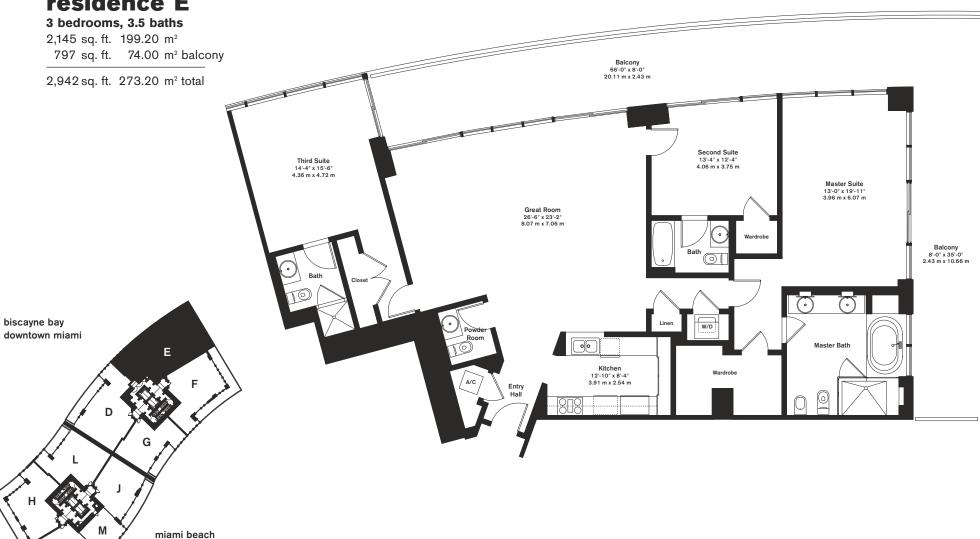

#### residence D

3 bedrooms, 3 baths

2,158 sq. ft. 200.40 m<sup>2</sup>

358 sq. ft. 33.25 m² balcony

2,516 sq. ft. 233.65 m<sup>2</sup> total







atlantic ocean

# residence E





# residence F

2 bedrooms, 2.5 baths

1,933 sq. ft. 179.50 m<sup>2</sup>

631 sq. ft. 58.60 m<sup>2</sup> balcony

2,564 sq. ft. 238.10 m<sup>2</sup> total







# residence G

2 bedrooms, 2 baths

1,536 sq. ft. 142.70 m<sup>2</sup>

226 sq. ft. 21.00 m² balcony

1,762 sq. ft. 163.70 m<sup>2</sup> total







# residence H

2 bedrooms, 2.5 baths

1,815 sq. ft. 168.60 m<sup>2</sup>

549 sq. ft. 51.00 m<sup>2</sup> balcony

2,364 sq. ft. 219.60 m<sup>2</sup> total







# residence J

2 bedrooms, 2 baths

1,452 sq. ft. 134.80 m<sup>2</sup>

342 sq. ft. 31.70 m² balcony

1,794 sq. ft. 166.50 m<sup>2</sup> total







# residence K

2 bedrooms, 2 baths

1,370 sq. ft. 127.20 m<sup>2</sup>

735 sq. ft. 68.20 m<sup>2</sup> balcony

2,105 sq. ft. 195.40 m<sup>2</sup> total







#### resi