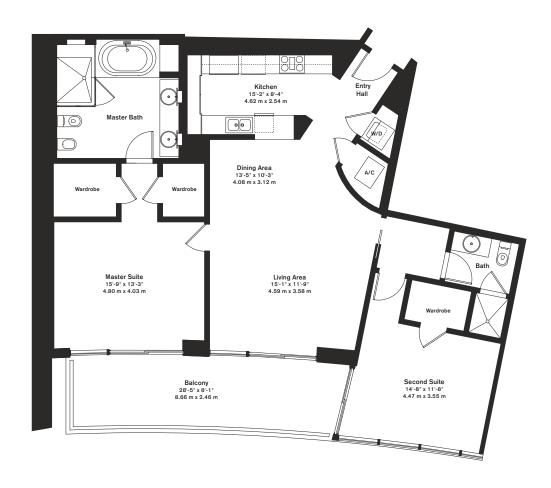

# residence H

2 bedrooms, 2.5 baths

1,815 sq. ft. 168.60 m<sup>2</sup>

549 sq. ft. 51.00 m<sup>2</sup> balcony

2,364 sq. ft. 219.60 m<sup>2</sup> total