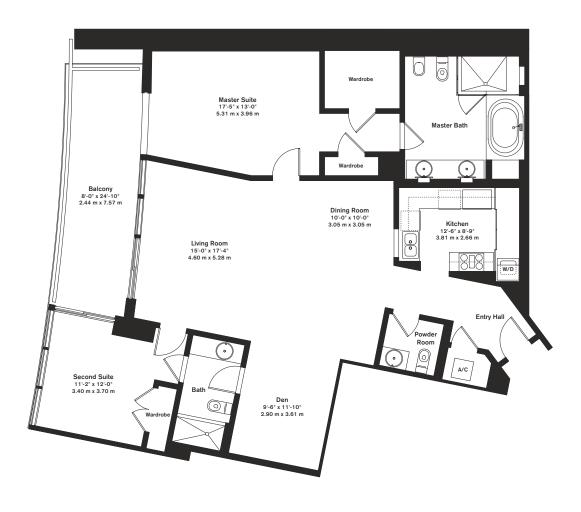

# residence G

2 bedrooms, 2 baths

1,536 sq. ft. 142.70 m<sup>2</sup>

226 sq. ft. 21.00 m² balcony

1,762 sq. ft. 163.70 m<sup>2</sup> total







# residence H

2 bedrooms, 2.5 baths

1,815 sq. ft. 168.60 m<sup>2</sup>

549 sq. ft. 51.00 m<sup>2</sup> balcony

2,364 sq. ft. 219.60 m<sup>2</sup> total







# residence J

2 bedrooms, 2 baths

1,452 sq. ft. 134.80 m<sup>2</sup>

342 sq. ft. 31.70 m² balcony

1,794 sq. ft. 166.50 m<sup>2</sup> total







# residence K

2 bedrooms, 2 baths

1,370 sq. ft. 127.20 m<sup>2</sup>

735 sq. ft. 68.20 m<sup>2</sup> balcony

2,105 sq. ft. 195.40 m<sup>2</sup> total







#### residence L

2 bedrooms/den, 2 1/2 baths

1,750 sq. ft. 162.50 m<sup>2</sup>

205 sq. ft. 19.00 m<sup>2</sup> balcony

1,955 sq. ft. 181.50 m<sup>2</sup> total







# residence M

**1 bedrooms, 1.5 baths** 851 sq. ft. 79.00 m² total