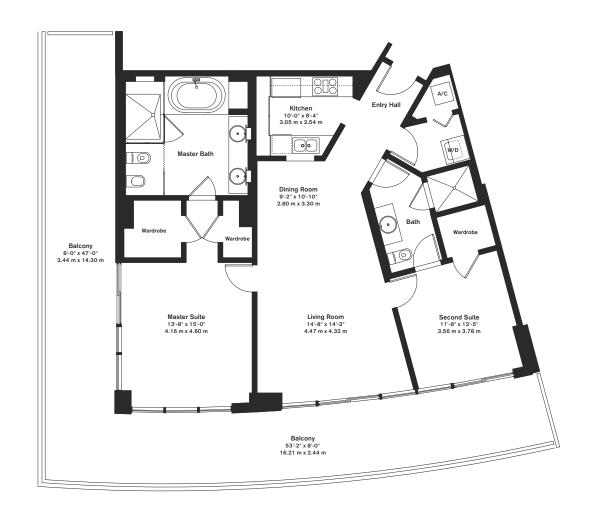

# residence K

2 bedrooms, 2 baths

1,370 sq. ft. 127.20 m<sup>2</sup>

735 sq. ft. 68.20 m<sup>2</sup> balcony

2,105 sq. ft. 195.40 m<sup>2</sup> total