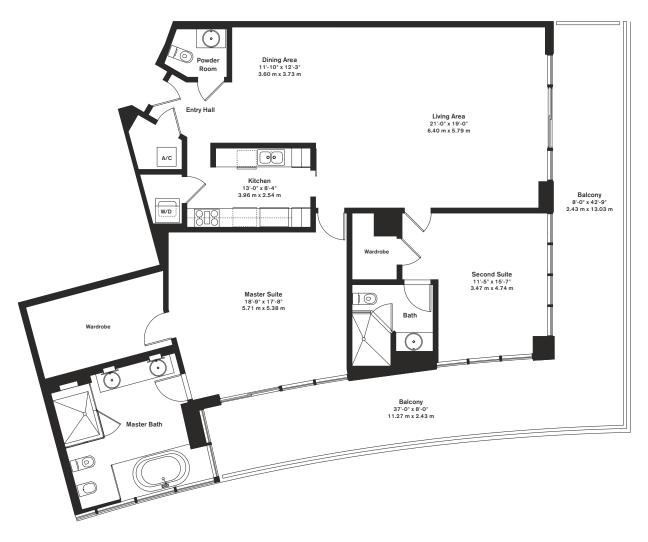

# residence G

2 bedrooms, 2 baths

1,536 sq. ft. 142.70 m<sup>2</sup>

226 sq. ft. 21.00 m² balcony

1,762 sq. ft. 163.70 m<sup>2</sup> total