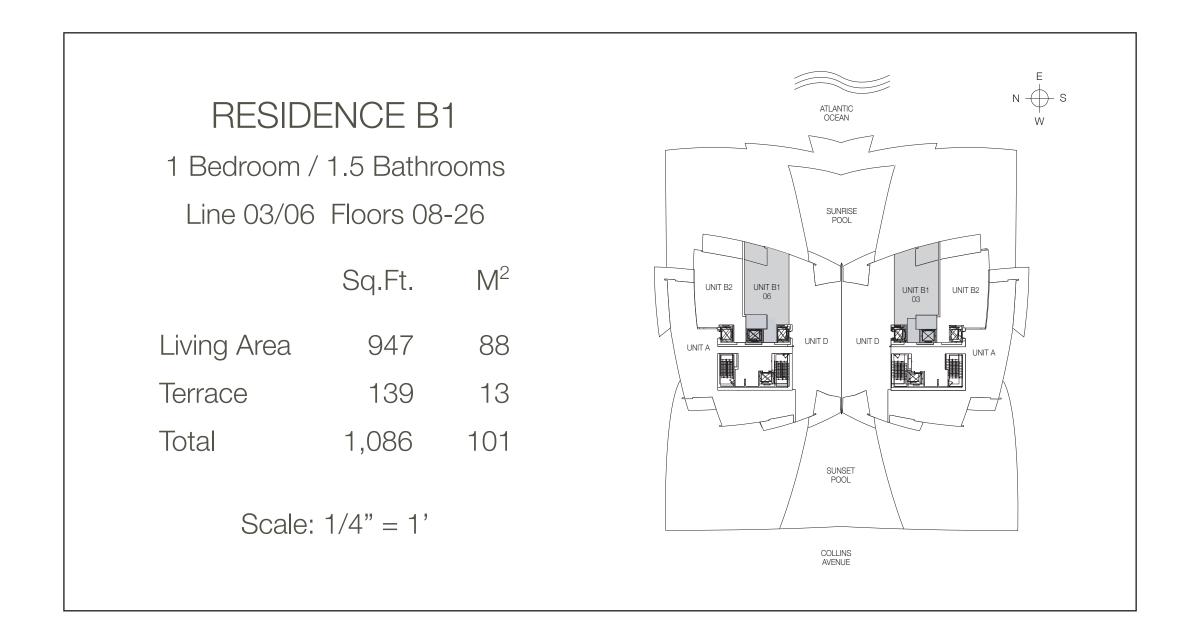

Oral representations cannot be relied upon as correctly stating representations of the Developer. For correct representations, make reference to the purchase agreement and to the documents required by Section 718.503 Florida Statutes, to be furnished by a Developer to a buyer or lessee. plans, dimensions, features, specifications and other information herein without notice. The information contained herein does not constitute an offer to sell or solicit offers in any state or jurisdiction where such offers or solicitations cannot be made.



Oral representations cannot be relied upon as correctly stating representations of the Developer. For correct representations, make reference to the purchase agreement and to the documents required by Section 718.503 Florida Statutes, to be furnished by a Developer to a buyer plans, dimensions, features, specifications and other information herein without notice. The information contained herein does not constitute an offer to sell or solicit offers in any state or jurisdiction where such offers or solicitations cannot be made.

## RESIDENCE B2 1 Bedroom + Den / 2 Bathrooms Line 02/07 Floors 08-26 SUNRISE POOL $M^2$ Sq.Ft. UNIT B2 07 UNIT D Living Area 1,255 117 224 21 Terrace Total 1,479 137 Scale: 1/4" = 1'

















## JADEOGEAN