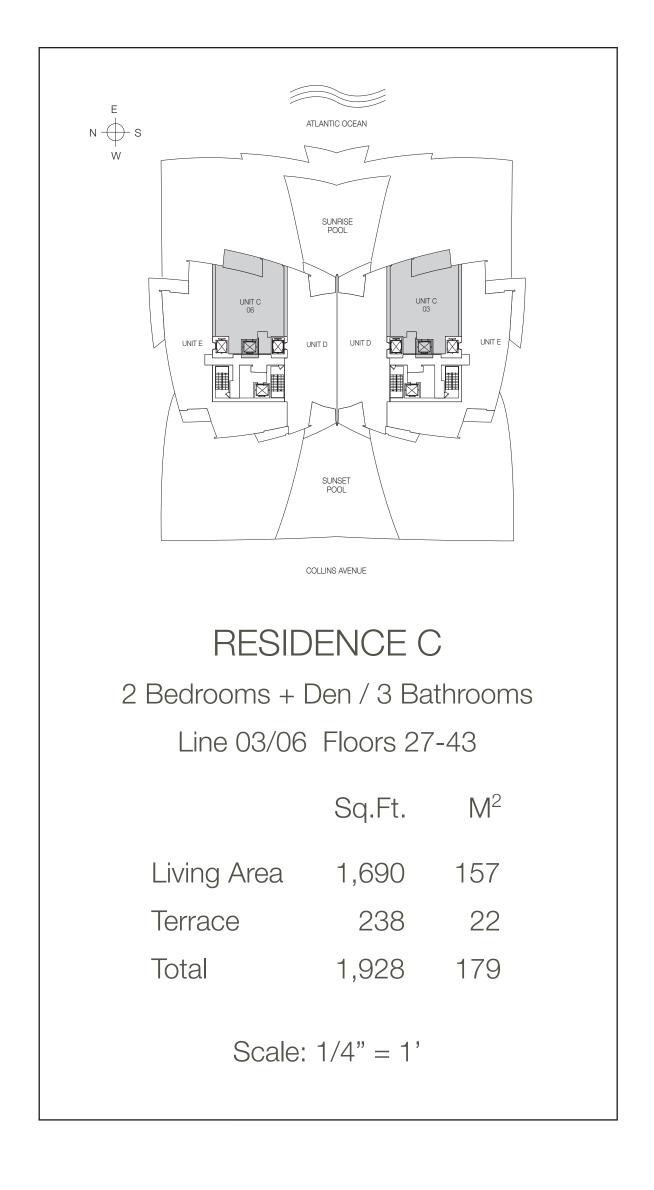

y state or jurisdiction where such offers or solicitations cannot be made.



Oral representations cannot be relied upon as correctly stating representations of the Developer. For correct representations, make reference to the purchase agreement and to the documents required by Section 718.503 Florida Statutes, to be furnished by a Developer to a buyer plans, dimensions, features, specifications and other information herein without notice. The information contained herein does not constitute an offer to sell or solicit offers in any state or jurisdiction where such offers or solicitations cannot be made.

## RESIDENCE B2 1 Bedroom + Den / 2 Bathrooms Line 02/07 Floors 08-26 SUNRISE POOL $M^2$ Sq.Ft. UNIT B2 07 UNIT D Living Area 1,255 117 224 21 Terrace Total 1,479 137 Scale: 1/4" = 1'

















## JADEOGEAN