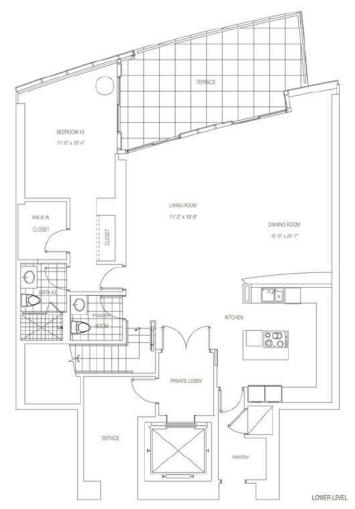

## RESIDENCE B2 1 Bedroom + Den / 2 Bathrooms Line 02/07 Floors 08-26 SUNRISE POOL $M^2$ Sq.Ft. UNIT B2 07 UNIT D Living Area 1,255 117 224 21 Terrace Total 1,479 137 Scale: 1/4" = 1'