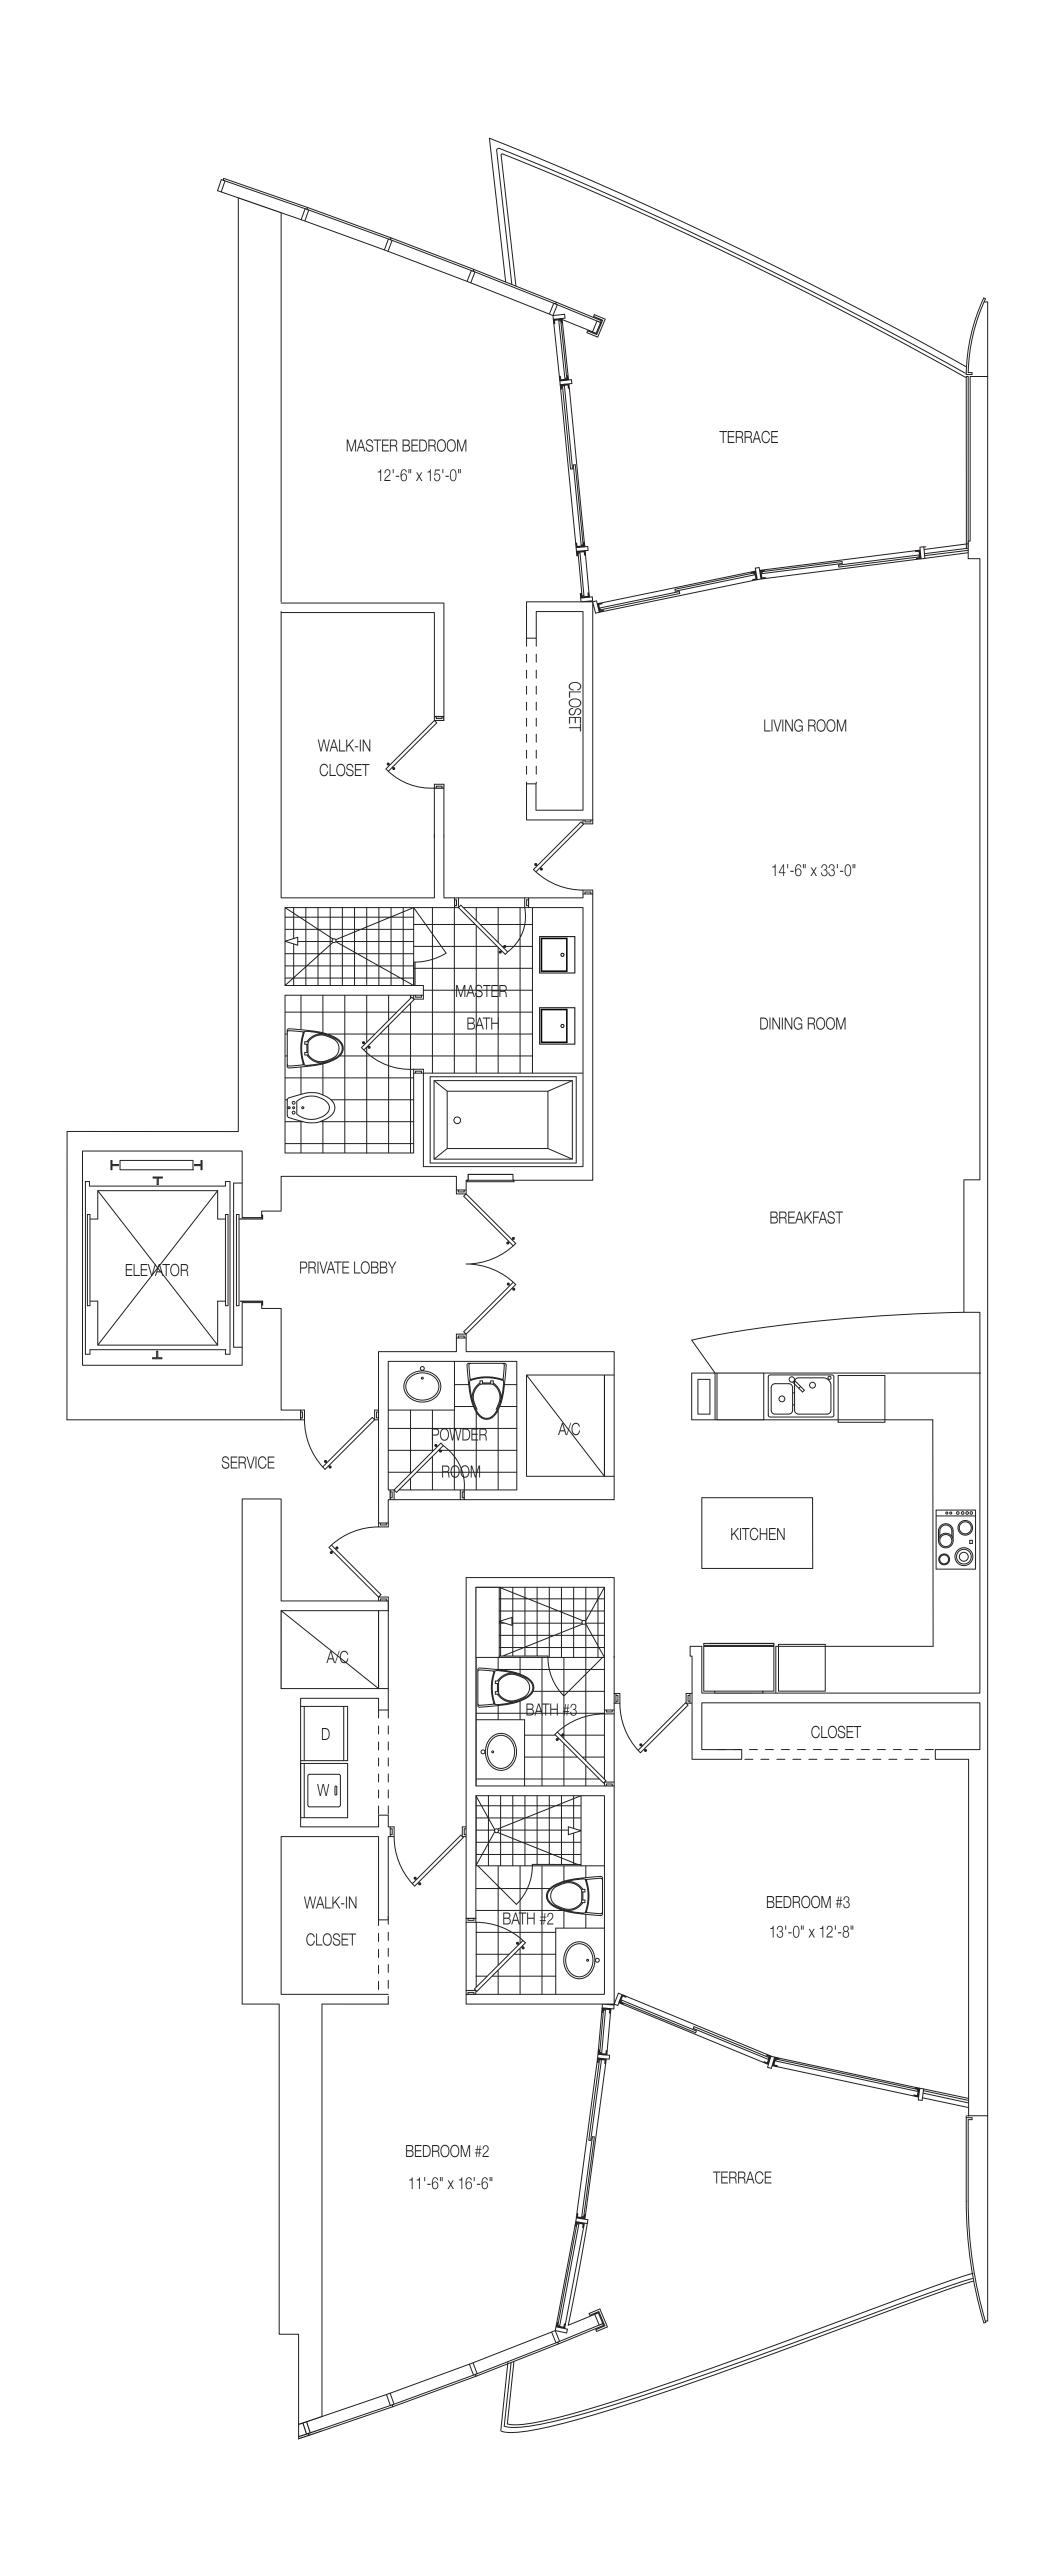

state or jurisdiction where such offers or solicitations cannot be made.



Oral representations cannot be relied upon as correctly stating representations of the Developer. For correct representations, make reference to the purchase agreement and to the documents required by Section 718.503 Florida Statutes, to be furnished by a Developer to a buyer plans, dimensions, features, specifications and other information herein without notice. The information contained herein does not constitute an offer to sell or solicit offers in any state or jurisdiction where such offers or solicitations cannot be made.

## RESIDENCE B2 1 Bedroom + Den / 2 Bathrooms Line 02/07 Floors 08-26 SUNRISE POOL $M^2$ Sq.Ft. UNIT B2 07 UNIT D Living Area 1,255 117 224 21 Terrace Total 1,479 137 Scale: 1/4" = 1'

















## JADEOGEAN