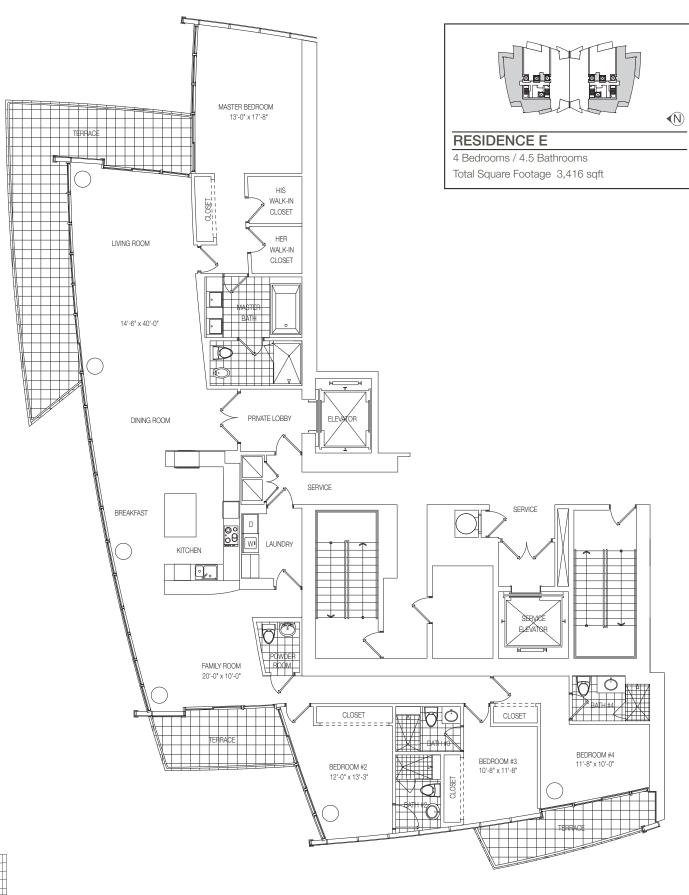

e such offers or solicitations cannot be made.



Oral representations cannot be relied upon as correctly stating representations of the Developer. For correct representations, make reference to the purchase agreement and to the documents required by Section 718.503 Florida Statutes, to be furnished by a Developer to a buyer plans, dimensions, features, specifications and other information herein without notice. The information contained herein does not constitute an offer to sell or solicit offers in any state or jurisdiction where such offers or solicitations cannot be made.

## RESIDENCE B2 1 Bedroom + Den / 2 Bathrooms Line 02/07 Floors 08-26 SUNRISE POOL $M^2$ Sq.Ft. UNIT B2 07 UNIT D Living Area 1,255 117 224 21 Terrace Total 1,479 137 Scale: 1/4" = 1'

















## JADEOGEAN