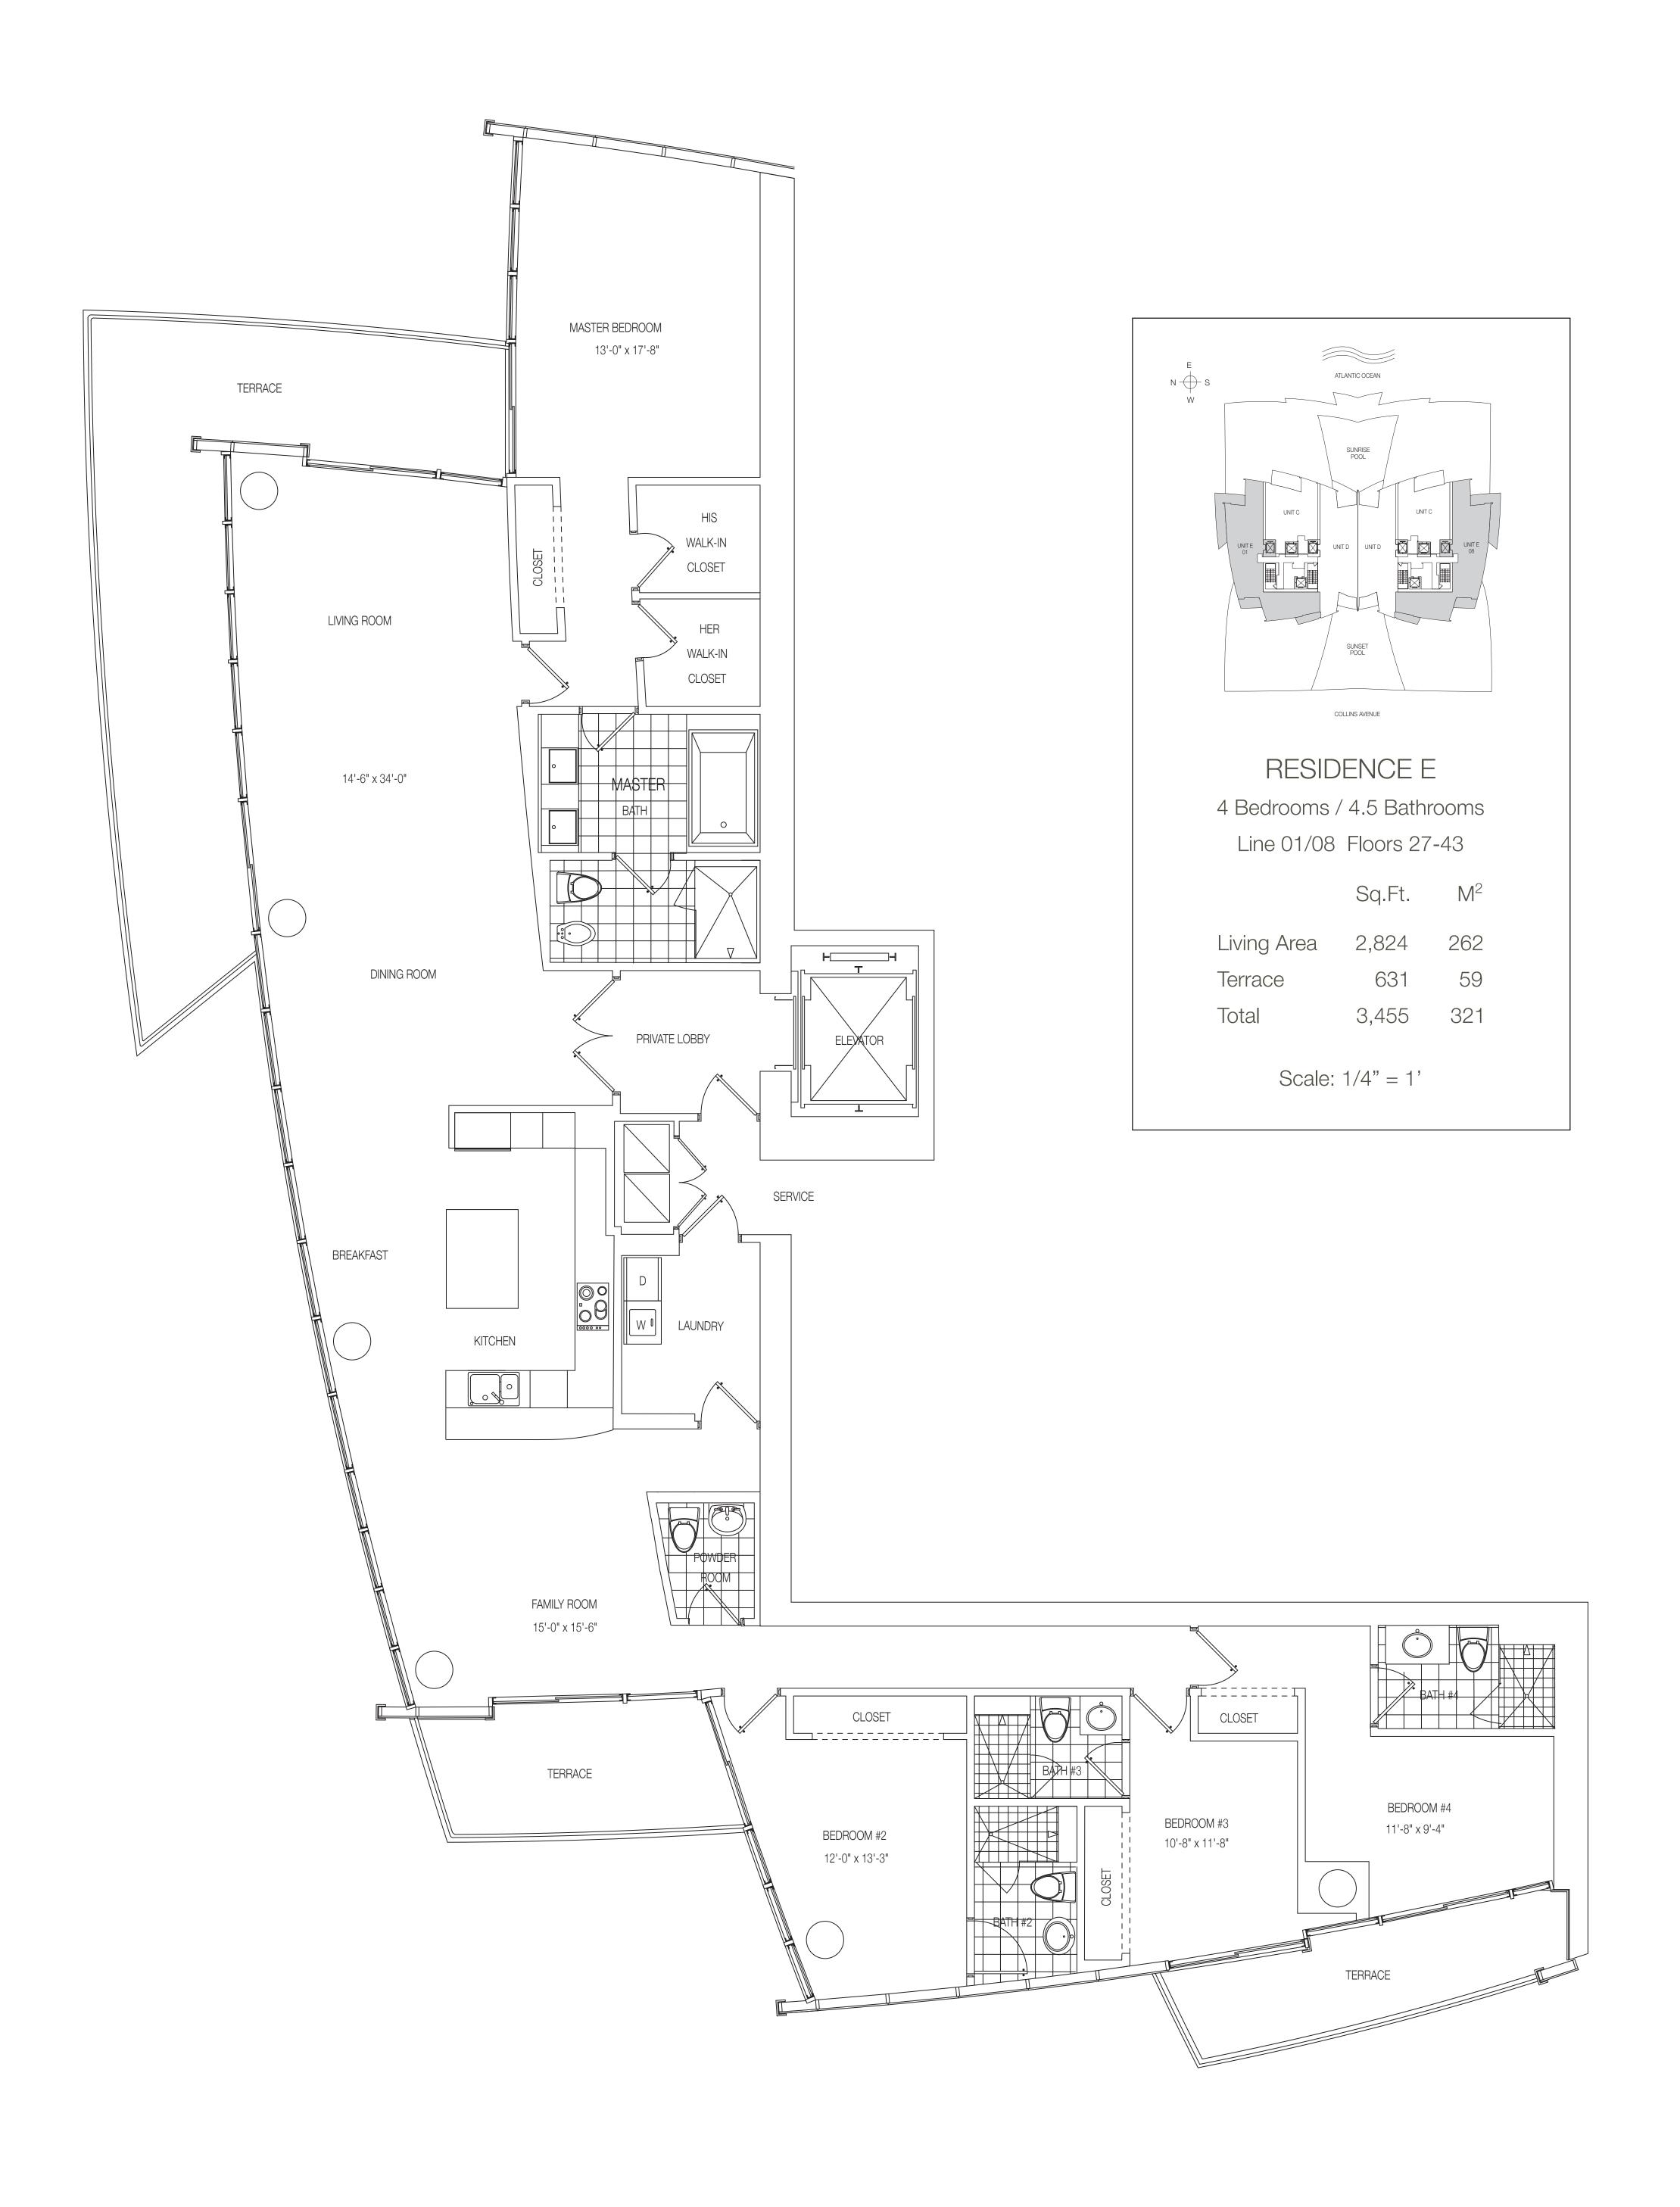

e or jurisdiction where such offers or solicitations cannot be made.



Oral representations cannot be relied upon as correctly stating representations of the Developer. For correct representations, make reference to the purchase agreement and to the documents required by Section 718.503 Florida Statutes, to be furnished by a Developer to a buyer plans, dimensions, features, specifications and other information herein without notice. The information contained herein does not constitute an offer to sell or solicit offers in any state or jurisdiction where such offers or solicitations cannot be made.

## RESIDENCE B2 1 Bedroom + Den / 2 Bathrooms Line 02/07 Floors 08-26 SUNRISE POOL $M^2$ Sq.Ft. UNIT B2 07 UNIT D Living Area 1,255 117 224 21 Terrace Total 1,479 137 Scale: 1/4" = 1'

















## JADEOGEAN