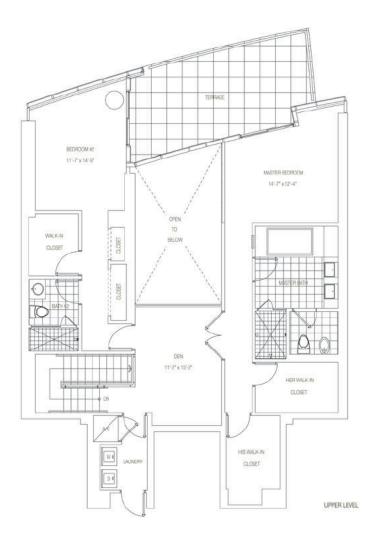

or jurisdiction where such offers or solicitations cannot be made.



Oral representations cannot be relied upon as correctly stating representations of the Developer. For correct representations, make reference to the purchase agreement and to the documents required by Section 718.503 Florida Statutes, to be furnished by a Developer to a buyer plans, dimensions, features, specifications and other information herein without notice. The information contained herein does not constitute an offer to sell or solicit offers in any state or jurisdiction where such offers or solicitations cannot be made.

## RESIDENCE B2 1 Bedroom + Den / 2 Bathrooms Line 02/07 Floors 08-26 SUNRISE POOL $M^2$ Sq.Ft. UNIT B2 07 UNIT D Living Area 1,255 117 224 21 Terrace Total 1,479 137 Scale: 1/4" = 1'

















## JADEOGEAN