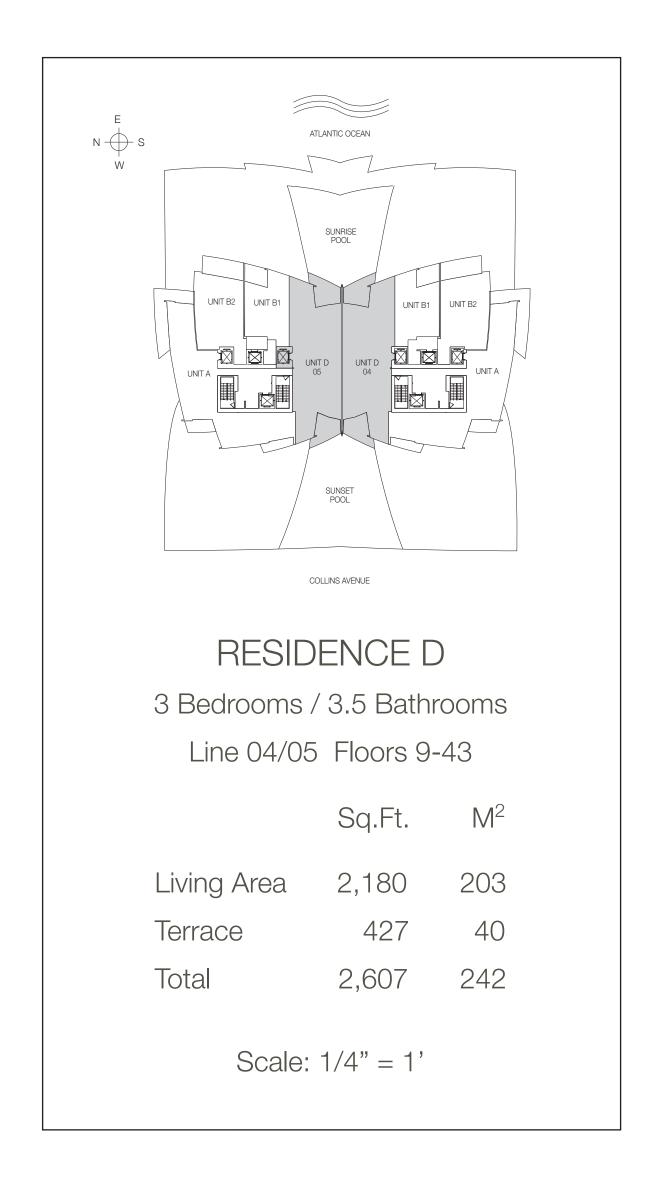

ate or jurisdiction where such offers or solicitations cannot be made.



Oral representations cannot be relied upon as correctly stating representations of the Developer. For correct representations, make reference to the purchase agreement and to the documents required by Section 718.503 Florida Statutes, to be furnished by a Developer to a buyer plans, dimensions, features, specifications and other information herein without notice. The information contained herein does not constitute an offer to sell or solicit offers in any state or jurisdiction where such offers or solicitations cannot be made.

## RESIDENCE B2 1 Bedroom + Den / 2 Bathrooms Line 02/07 Floors 08-26 SUNRISE POOL $M^2$ Sq.Ft. UNIT B2 07 UNIT D Living Area 1,255 117 224 21 Terrace Total 1,479 137 Scale: 1/4" = 1'

















## JADEOGEAN