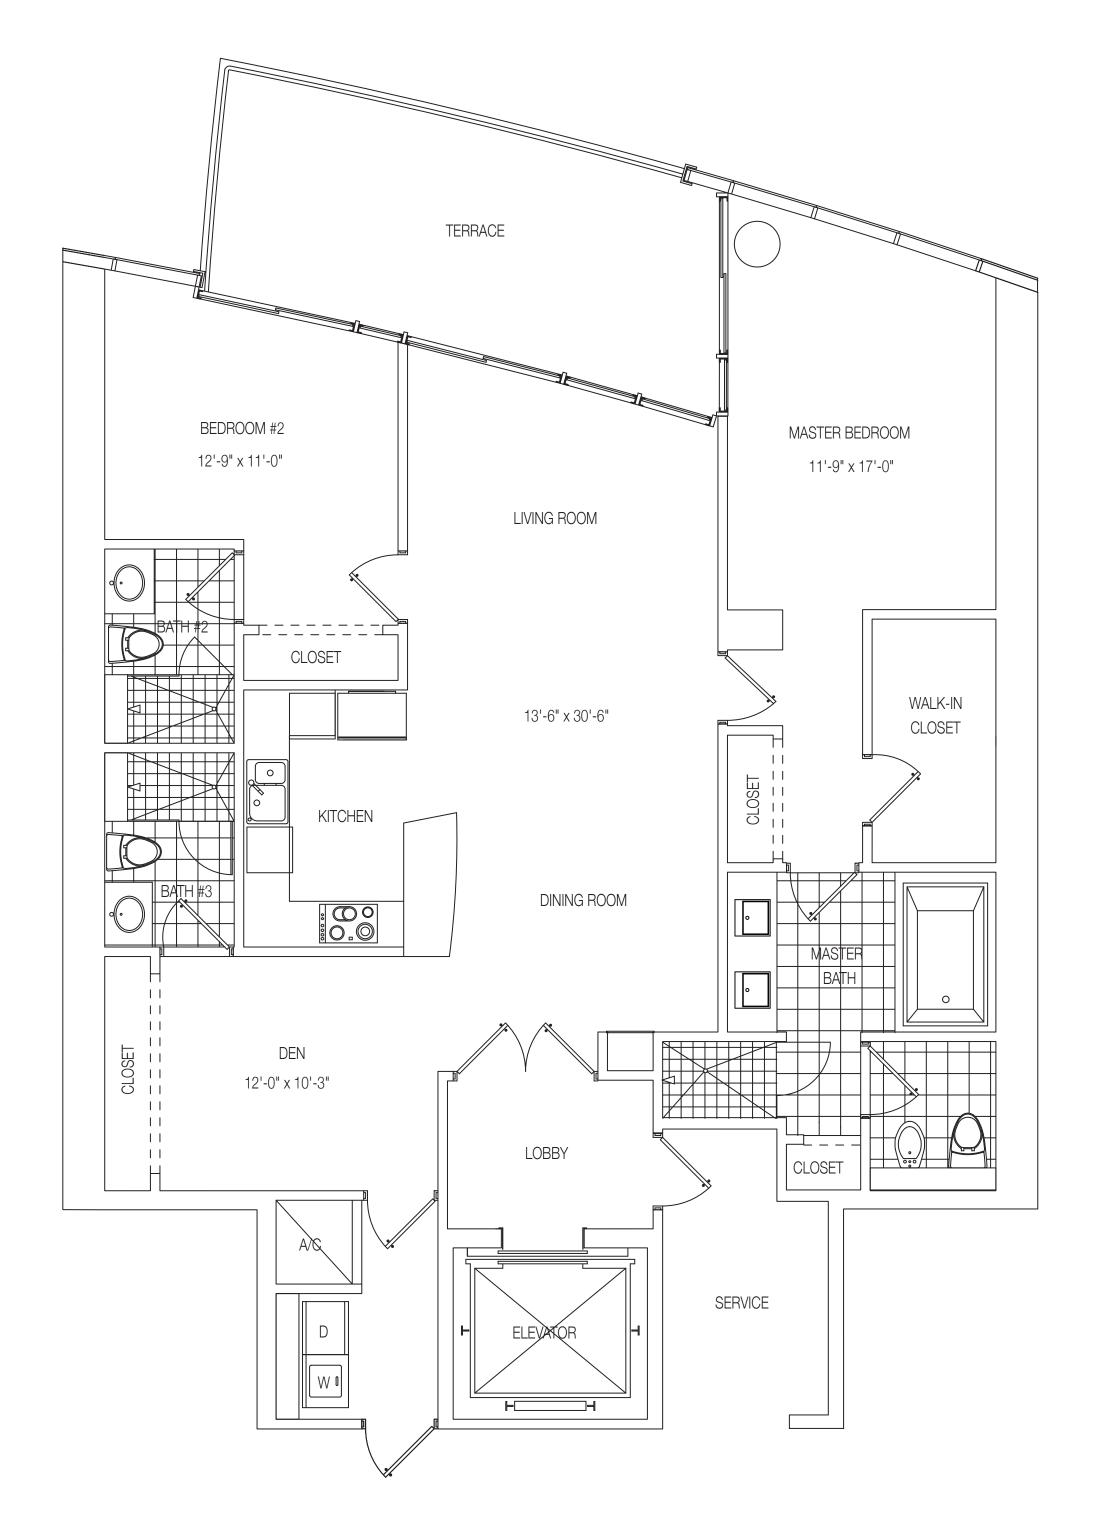

any state or jurisdiction where such offers or solicitations cannot be made.



Oral representations cannot be relied upon as correctly stating representations of the Developer. For correct representations, make reference to the purchase agreement and to the documents required by Section 718.503 Florida Statutes, to be furnished by a Developer to a buyer plans, dimensions, features, specifications and other information herein without notice. The information contained herein does not constitute an offer to sell or solicit offers in any state or jurisdiction where such offers or solicitations cannot be made.

## RESIDENCE B2 1 Bedroom + Den / 2 Bathrooms Line 02/07 Floors 08-26 SUNRISE POOL $M^2$ Sq.Ft. UNIT B2 07 UNIT D Living Area 1,255 117 224 21 Terrace Total 1,479 137 Scale: 1/4" = 1'

















## JADEOGEAN