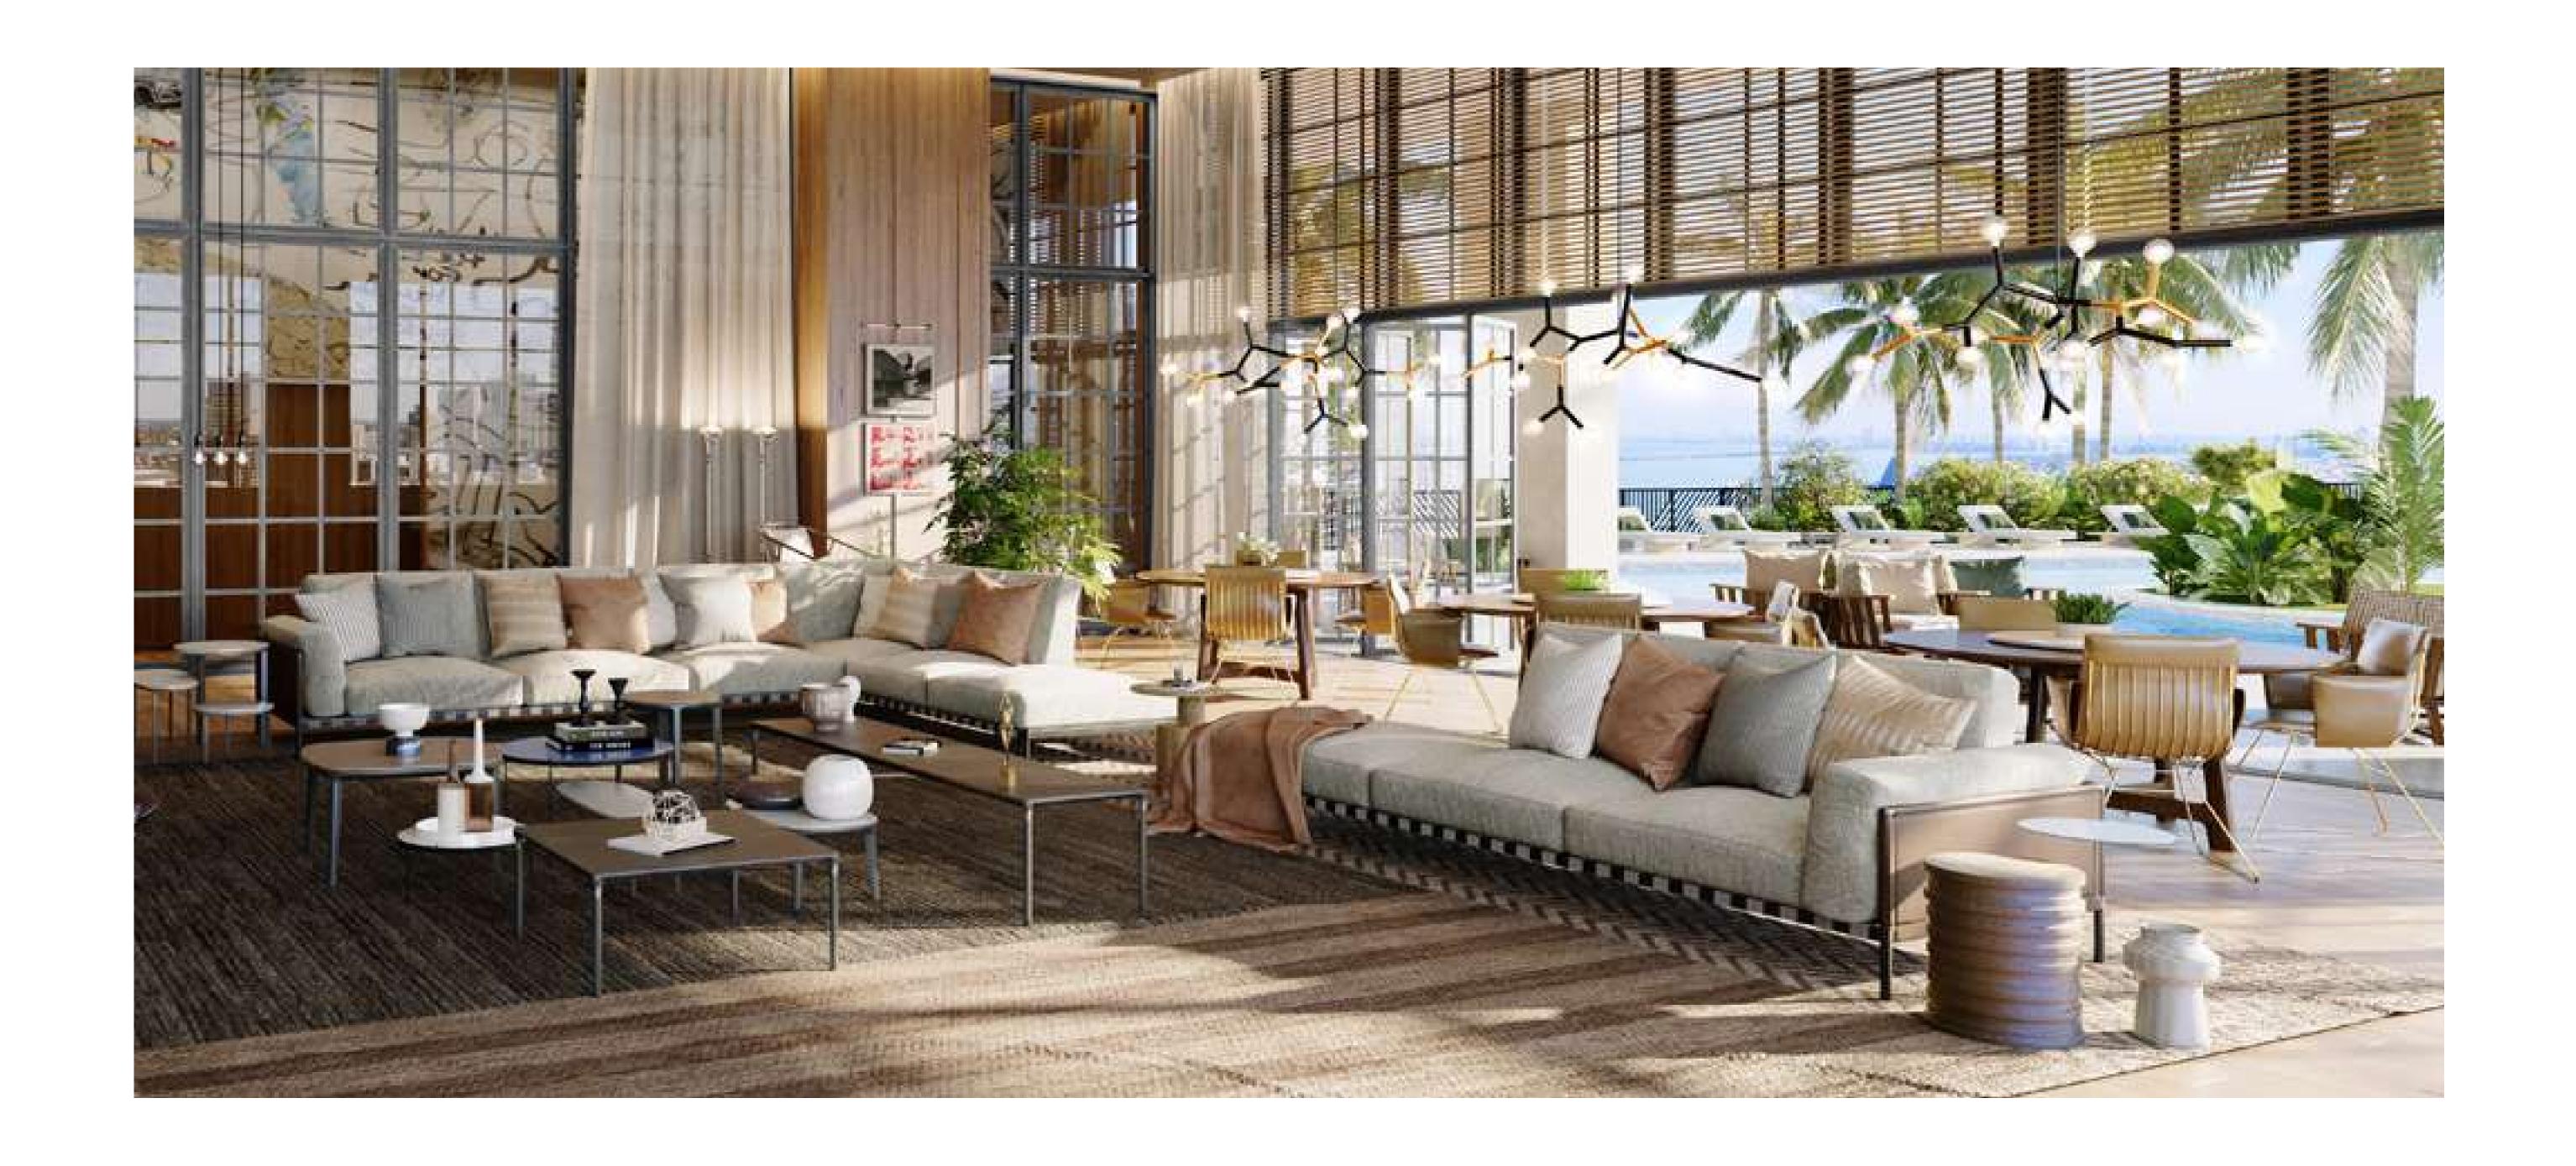

## FOUR EXOUISITE PENTHOUSE FLOORS WITH FURNISHES BY RH

Discover Natiivo Miami's prestigious penthouse residences unlike any other.

- / Urban luxury residences with modern open layouts from 410 to 1,374 SF
- / Studio, one-, two-, and three-bedroom units
- / All residences are delivered fully-finished and furnished with fixtures and furniture curated by RH
- / Panoramic ocean, Biscayne Bay, and Miami skyline views
- / Private balconies
- / Ceiling heights of 10 ft
- / Owner's closet in every residence
- / Floor-to-ceiling sliding glass doors and impact-resistant glass throughout
- / Advanced technology Smart Building wiring for HD TV, multiple telephone / data lines and ultra high-speed internet access
- Individually controlled energy-efficient central air conditioning and heating system