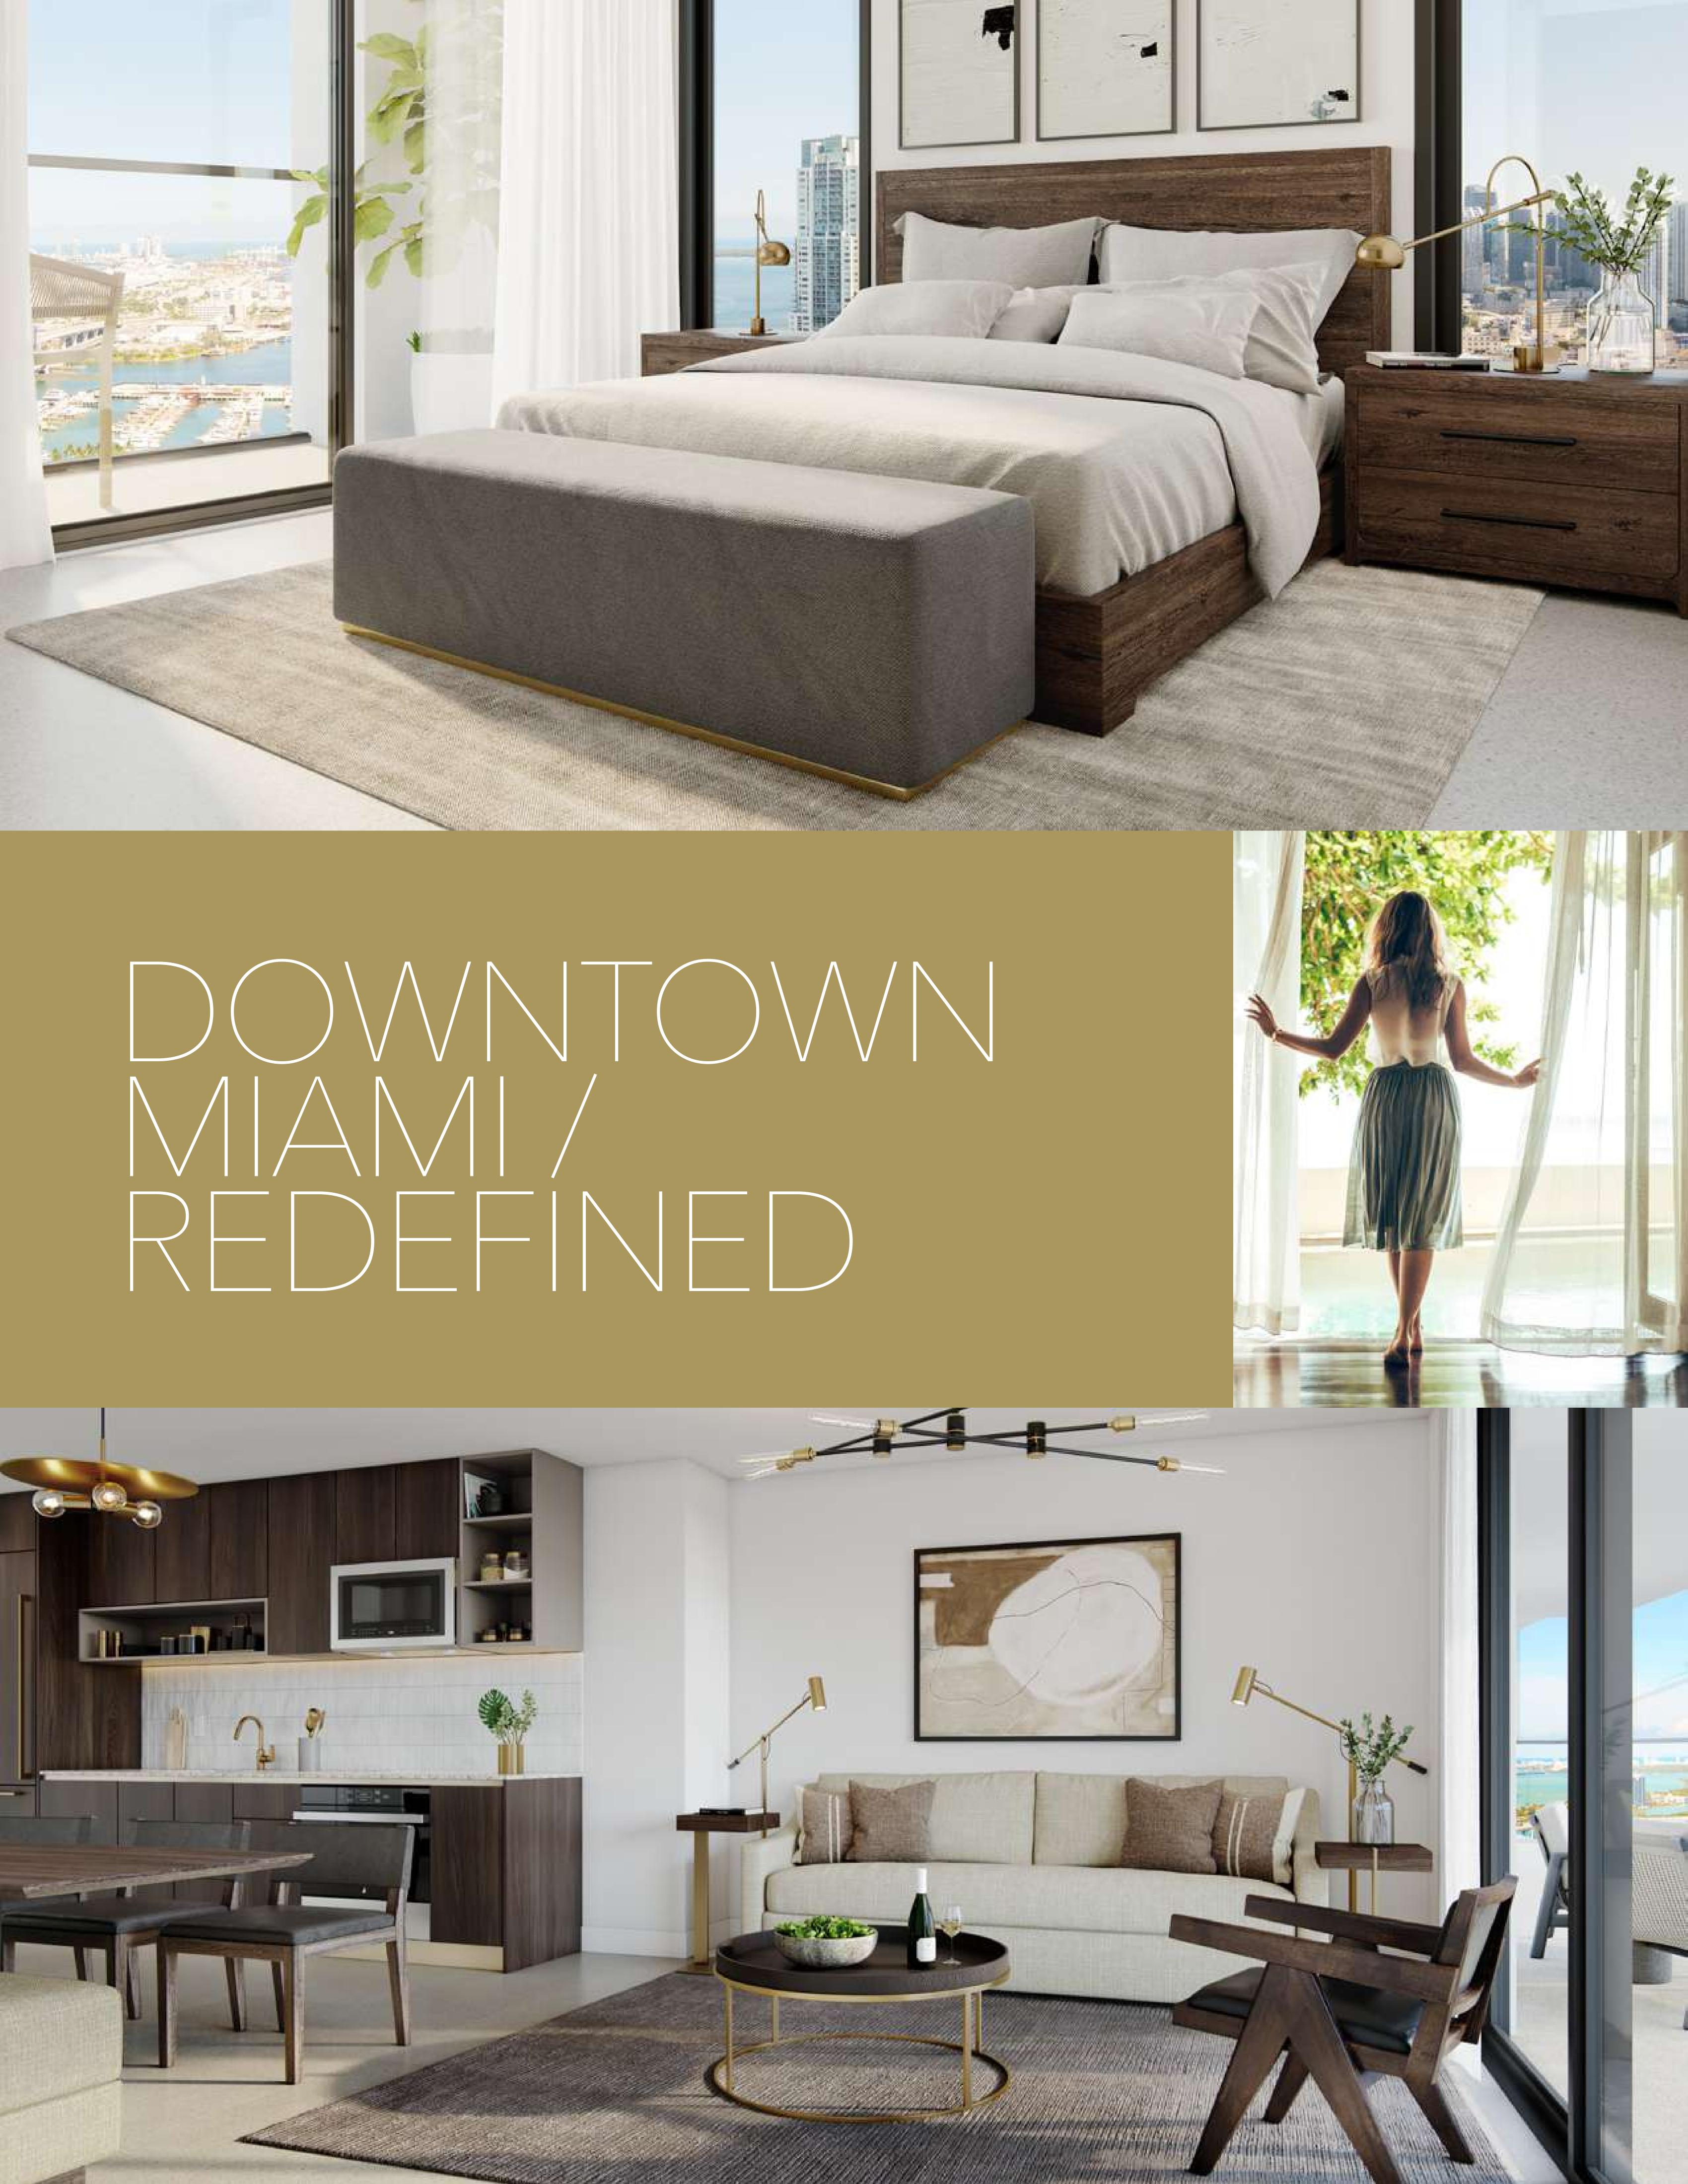

## FOUR EXOUISITE PENTHOUSE FLOORS WITH FURNISHES BY RH

Discover Natiivo Miami's prestigious penthouse residences unlike any other.

- / Urban luxury residences with modern open layouts from 410 to 1,374 SF
- / Studio, one-, two-, and three-bedroom units
- / All residences are delivered fully-finished and furnished with fixtures and furniture curated by RH
- / Panoramic ocean, Biscayne Bay, and Miami skyline views
- / Private balconies
- / Ceiling heights of 10 ft
- / Owner's closet in every residence
- / Floor-to-ceiling sliding glass doors and impact-resistant glass throughout
- / Advanced technology Smart Building wiring for HD TV, multiple telephone / data lines and ultra high-speed internet access
- Individually controlled energy-efficient central air conditioning and heating system