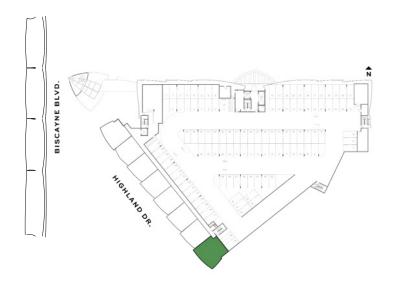

TAL

1,559 S.F. 144.8 S.M.







NEXO







## Townhome C

#### THREE-BEDROOMS / THREE-BATHROOMS

**Ground Floor** 

**INTERIOR** 1,486 S.F. 138.1 S.M.

**TERRACE** 320 S.F. 29.7 S.M.

**TOTAL** 1,806 S.F. 167.8 S.M.







NEXC







## Townhome C

#### THREE-BEDROOMS / THREE-BATHROOMS

Level 2

**INTERIOR** 1,486 S.F. 138.1 S.M.

**TERRACE** 320 S.F. 29.7 S.M.

**TOTAL** 1,806 S.F. 167.8 S.M.







NEXO







## Townhome D

#### THREE-BEDROOMS + DEN / THREE-BATHROOMS

Level 2

INTERIOR 1,840 S.F. 170.9 S.M.

**TERRACE** 455 S.F. 42.3 S.M.

**TOTAL** 2,295 S.F. 213.2 S.M.







NEXO

RESIDENCES
NORTH MIAMI BEACH



DEVELOPED BY





# Townhome D

THREE-BEDROOMS + DEN / THREE-BATHROOMS Level 3

INTERIOR

1,840 S.F.

170.9 S.M.

TERRACE

455 S.F.

42.3 S.M.

2,295 S.F. 213.2 S.M.

0













## Townhome A

#### FOUR-BEDROOMS / FOUR-BATHROOMS

**Ground Floor** 

INTERIOR 1,951 S.F. 181.3 S.M.

**TERRACE** 395 S.F. 36.7 S.M.

**TOTAL** 2,346 S.F. 218 S.M.







NEXC







## Townhome A

#### FOUR-BEDROOMS / FOUR-BATHROOMS

Level 2

**INTERIOR** 1,951 S.F. 181.3 S.M.

**TERRACE** 395 S<sub>1</sub>F. 36.7 S.M.

TOTAL 2,346 S.F. 218 S.M.







N E X O







## Townhome B

#### FOUR-BEDROOMS / FOUR-BATHROOMS

**Ground Floor** 

INTERIOR 2,190 S.F. 203.5 S.M.

**TERRACE** 274 S.F. 25.5 S.M.

**TOTAL** 2,464 S.F. 229 S.M.







NEXO





## Townhome B

#### FOUR-BEDROOMS / FOUR-BATHROOMS

Level 2

INTERIOR 2,190 S.F. 203.5 S.M.

**TERRACE** 274 S.F. 25.5 S.M.

**TOTAL** 2,464 S.F. 229 S.M.







NEXO