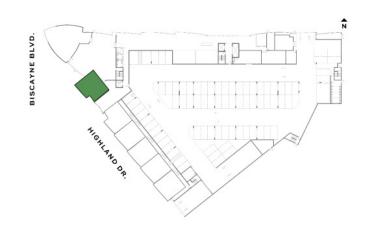

.7 S.M.

**TOTAL** 1,806 S.F. 167.8 S.M.







NEXC







## Townhome C

#### THREE-BEDROOMS / THREE-BATHROOMS

Level 2

**INTERIOR** 1,486 S.F. 138.1 S.M.

**TERRACE** 320 S.F. 29.7 S.M.

**TOTAL** 1,806 S.F. 167.8 S.M.







NEXO







## Townhome D

#### THREE-BEDROOMS + DEN / THREE-BATHROOMS

Level 2

INTERIOR 1,840 S.F. 170.9 S.M.

**TERRACE** 455 S.F. 42.3 S.M.

**TOTAL** 2,295 S.F. 213.2 S.M.







NEXO

RESIDENCES
NORTH MIAMI BEACH



DEVELOPED BY





# Townhome D

THREE-BEDROOMS + DEN / THREE-BATHROOMS Level 3

INTERIOR

1,840 S.F.

170.9 S.M.

TERRACE

455 S.F.

42.3 S.M.

2,295 S.F. 213.2 S.M.

0













## Townhome A

#### FOUR-BEDROOMS / FOUR-BATHROOMS

**Ground Floor** 

INTERIOR 1,951 S.F. 181.3 S.M.

**TERRACE** 395 S.F. 36.7 S.M.

**TOTAL** 2,346 S.F. 218 S.M.







NEXC







## Townhome A

#### FOUR-BEDROOMS / FOUR-BATHROOMS

Level 2

**INTERIOR** 1,951 S.F. 181.3 S.M.

**TERRACE** 395 S<sub>1</sub>F. 36.7 S.M.

TOTAL 2,346 S.F. 218 S.M.







N E X O







## Townhome B

#### FOUR-BEDROOMS / FOUR-BATHROOMS

**Ground Floor** 

INTERIOR 2,190 S.F. 203.5 S.M.

**TERRACE** 274 S.F. 25.5 S.M.

**TOTAL** 2,464 S.F. 229 S.M.







NEXO





## Townhome B

#### FOUR-BEDROOMS / FOUR-BATHROOMS

Level 2

INTERIOR 2,190 S.F. 203.5 S.M.

**TERRACE** 274 S.F. 25.5 S.M.

**TOTAL** 2,464 S.F. 229 S.M.







NEXO