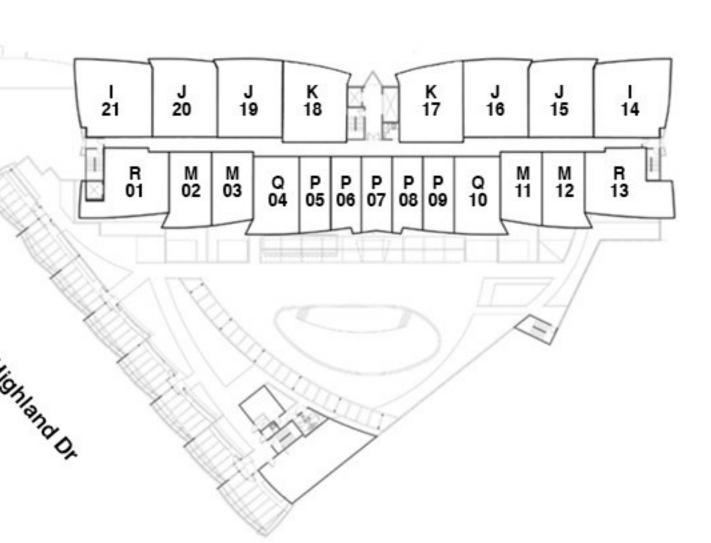

#### 3rd and 4th Floors





### 5th Floor





### Floors 6 to 15



## Residence P

#### STUDIO

TOTAL

Levels 6 thru 15

 INTERIOR
 525 S.F.
 48.8 S.M.

 TERRACE
 107 S.F.
 9.9 S.M.

632 S.F.

58.7 S.M.







NEXO

RESIDENCES
NORTH MIAMI BEACH

DEVELOPED BY





# Residence E

#### ONE-BEDROOM / TWO-BATHROOMS

*Levels 3 & 4* 

**INTERIOR** 715 S.F.

66.4 S.M.

**TERRACE** 

224 S.F.

20.8 S.M.

TOTAL

939 S.F.

87.2 S.M.







NEXO







## Residence F

#### ONE-BEDROOM / TWO-BATHROOMS

*Levels 3 & 4* 

**INTERIOR** 682 S.F. 63.4 S.M.

**TERRACE** 136 S.F. 12.6 S.M.

**TOTAL** 818 S.F. 76 S.M.







NEXO







## Residence G

#### ONE-BEDROOM / TWO-BATHROOMS

*Levels 3 & 4* 

**TERRACE** 136 S.F. 63.4 S.M.

**TOTAL** 818 S.F. 76 S.M.







NEXO





## Residence L

#### ONE-BEDROOM / TWO-BATHROOMS

Level 5

**INTERIOR** 780 S.F. 72.5 S.M.

**TERRA