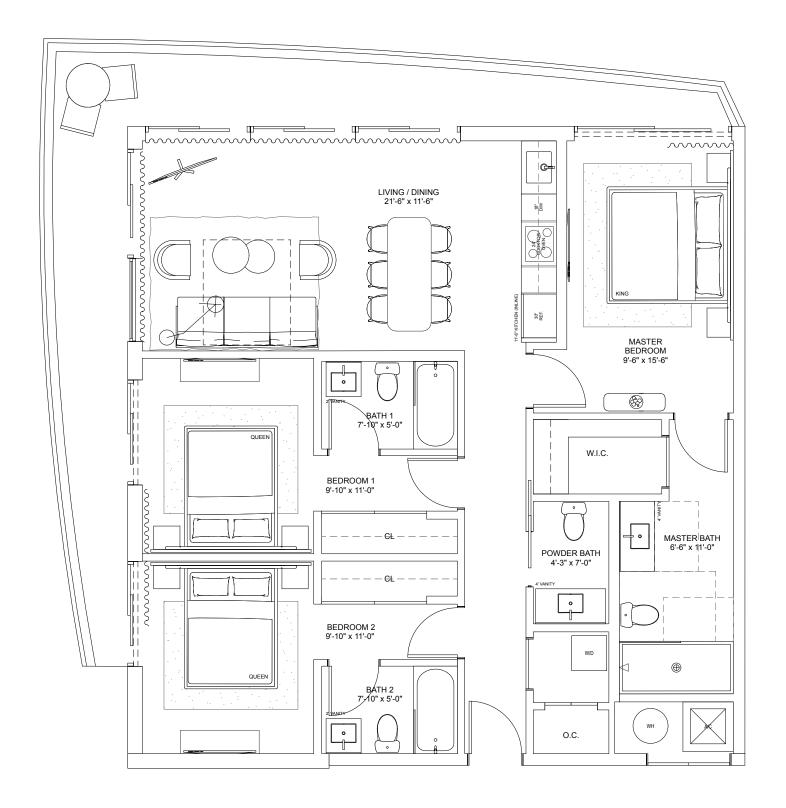

## Residence I

#### THREE-BEDROOMS / THREE + HALF-BATHROOMS

Levels 4 thru 15

INTERIOR

1,262 S.F. 117.2 S.M.

TERRACE

297 S.F.

27.6 S.M.

TOTAL

1,559 S.F. 144.8 S.M.

NEXO