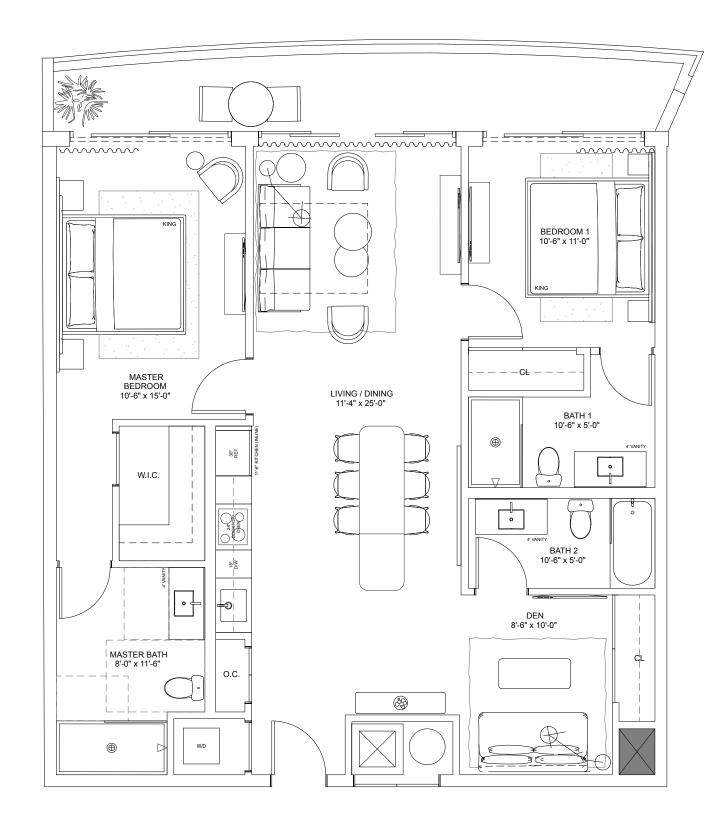

# Residence Q

#### ONE-BEDROOM + DEN / TWO-BATHROOMS

Levels 6 thru 15

**INTERIOR** 788 S.F. 73.2 S.M.

**TERRACE** 206 S.F. 19.1 S.M.

**TOTAL** 994 S.F. 92.3 S.M.

NEXC