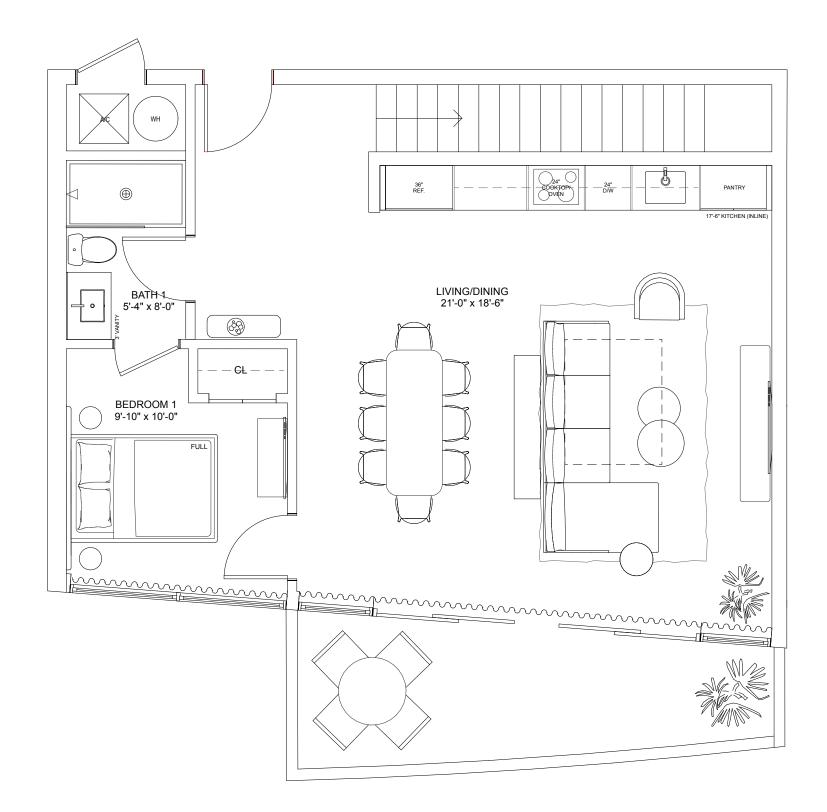

## Residence P

## Residence I

#### THREE-BEDROOMS / THREE + HALF-BATHROOMS

Levels 4 thru 15

INTERIOR

1,262 S.F. 117.2 S.M.

TERRACE

297 S.F.

27.6 S.M.

TOTAL

1,559 S.F. 144.8 S.M.

NEXO