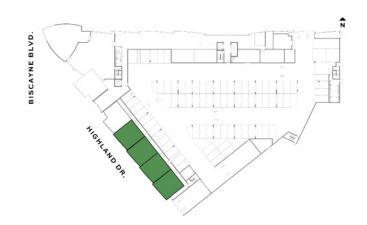

8 S.F.

22.1 S.M.

TOTAL

1,340 S.F. 124.5 S.M.







NEXC







### Residence R

#### TWO-BEDROOMS + DEN / TWO-BATHROOMS

Levels 6 thru 15

**INTERIOR** 1,015 S.F. 94.3 S.M.

**TERRACE** 368 S.F. 34.2 S.M.

**TOTAL** 1,383 S.F. 128.5 S.M.











## Residence I

#### THREE-BEDROOMS / THREE + HALF-BATHROOMS

Levels 4 thru 15

INTERIOR

1,262 S.F. 117.2 S.M.

TERRACE

297 S.F.

27.6 S.M.

TOTAL

1,559 S.F. 144.8 S.M.







NEXO







## Townhome C

#### THREE-BEDROOMS / THREE-BATHROOMS

**Ground Floor** 

**INTERIOR** 1,486 S.F. 138.1 S.M.

**TERRACE** 320 S.F. 29.7 S.M.

**TOTAL** 1,806 S.F. 167.8 S.M.







NEXC







## Townhome C

#### THREE-BEDROOMS / THREE-BATHROOMS

Level 2

**INTERIOR** 1,486 S.F. 138.1 S.M.

**TERRACE** 320 S.F. 29.7 S.M.

**TOTAL** 1,806 S.F. 167.8 S.M.







NEXO







## Townhome D

#### THREE-BEDROOMS + DEN / THREE-BATHROOMS

Level 2

INTERIOR 1,840 S.F. 170.9 S.M.

**TERRACE** 455 S.F. 42.3 S.M.

**TOTAL** 2,295 S.F. 213.2 S.M.







NEXO

RESIDENCES
NORTH MIAMI BEACH



DEVELOPED BY





# Townhome D

THREE-BEDROOMS + DEN / THREE-BATHROOMS Level 3

INTERIOR

1,840 S.F.

170.9 S.M.

TERRACE

455 S.F.

42.3 S.M.

2,295 S.F. 213.2 S.M.

0













## Townhome A

#### FOUR-BEDROOMS / FOUR-BATHROOMS

**Ground Floor** 

INTERIOR 1,951 S.F. 181.3 S.M.

**TERRACE** 395 S.F. 36.7 S.M.

**TOTAL** 2,346 S.F. 218 S.M.







NEXC







## Townhome A

#### FOUR-BEDROOMS / FOUR-BATHROOMS

Level 2

**INTERIOR** 1,951 S.F. 181.3 S.M.

**TERRACE** 395 S<sub>1</sub>F. 36.7 S.M.

TOTAL 2,346 S.F. 218 S.M.







N E X O







## Townhome B

###