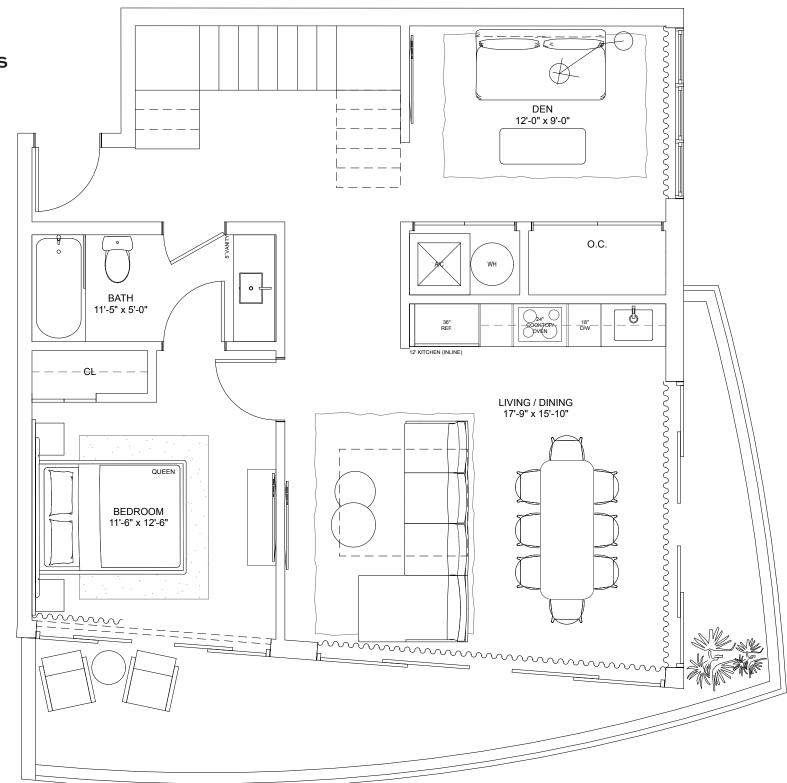

# Residence Q

#### ONE-BEDROOM + DEN / TWO-BATHROOMS

Levels 6 thru 15

**INTERIOR** 788 S.F. 73.2 S.M.

**TERRACE** 206 S.F. 19.1 S.M.

**TOTAL** 994 S.F. 92.3 S.M.

NEXC