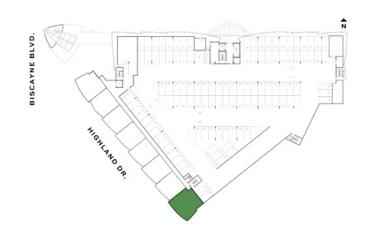

ACE** 368 S.F. 34.2 S.M.

**TOTAL** 1,383 S.F. 128.5 S.M.











## Residence I

#### THREE-BEDROOMS / THREE + HALF-BATHROOMS

Levels 4 thru 15

INTERIOR

1,262 S.F. 117.2 S.M.

TERRACE

297 S.F.

27.6 S.M.

TOTAL

1,559 S.F. 144.8 S.M.







NEXO







## Townhome C

#### THREE-BEDROOMS / THREE-BATHROOMS

**Ground Floor** 

**INTERIOR** 1,486 S.F. 138.1 S.M.

**TERRACE** 320 S.F. 29.7 S.M.

**TOTAL** 1,806 S.F. 167.8 S.M.







NEXC







## Townhome C

#### THREE-BEDROOMS / THREE-BATHROOMS

Level 2

**INTERIOR** 1,486 S.F. 138.1 S.M.

**TERRACE** 320 S.F. 29.7 S.M.

**TOTAL** 1,806 S.F. 167.8 S.M.







NEXO







## Townhome D

#### THREE-BEDROOMS + DEN / THREE-BATHROOMS

Level 2

INTERIOR 1,840 S.F. 170.9 S.M.

**TERRACE** 455 S.F. 42.3 S.M.

**TOTAL** 2,295 S.F. 213.2 S.M.







NEXO

RESIDENCES
NORTH MIAMI BEACH



DEVELOPED BY





# Townhome D

THREE-BEDROOMS + DEN / THREE-BATHROOMS Level 3

INTERIOR

1,840 S.F.

170.9 S.M.

TERRACE

455 S.F.

42.3 S.M.

2,295 S.F. 213.2 S.M.

0













## Townhome A

#### FOUR-BEDROOMS / FOUR-BATHROOMS

**Ground Floor** 

INTERIOR 1,951 S.F. 181.3 S.M.

**TERRACE** 395 S.F. 36.7 S.M.

**TOTAL** 2,346 S.F. 218 S.M.







NEXC







## Townhome A

#### FOUR-BEDROOMS / FOUR-BATHROOMS

Level 2

**INTERIOR** 1,951 S.F. 181.3 S.M.

**TERRACE** 395 S<sub>1</sub>F. 36.7 S.M.

TOTAL 2,346 S.F. 218 S.M.







N E X O







## Townhome B

#### FOUR-BEDROOMS / FOUR-BATHROOMS

**Ground Floor** 

INTERIOR 2,190 S.F. 203.5 S.M.

**TERRACE** 274 S.F. 25.5 S.M.

**TOTAL** 2,464 S.F. 229 S.M.







NEXO





## Townhome B

####