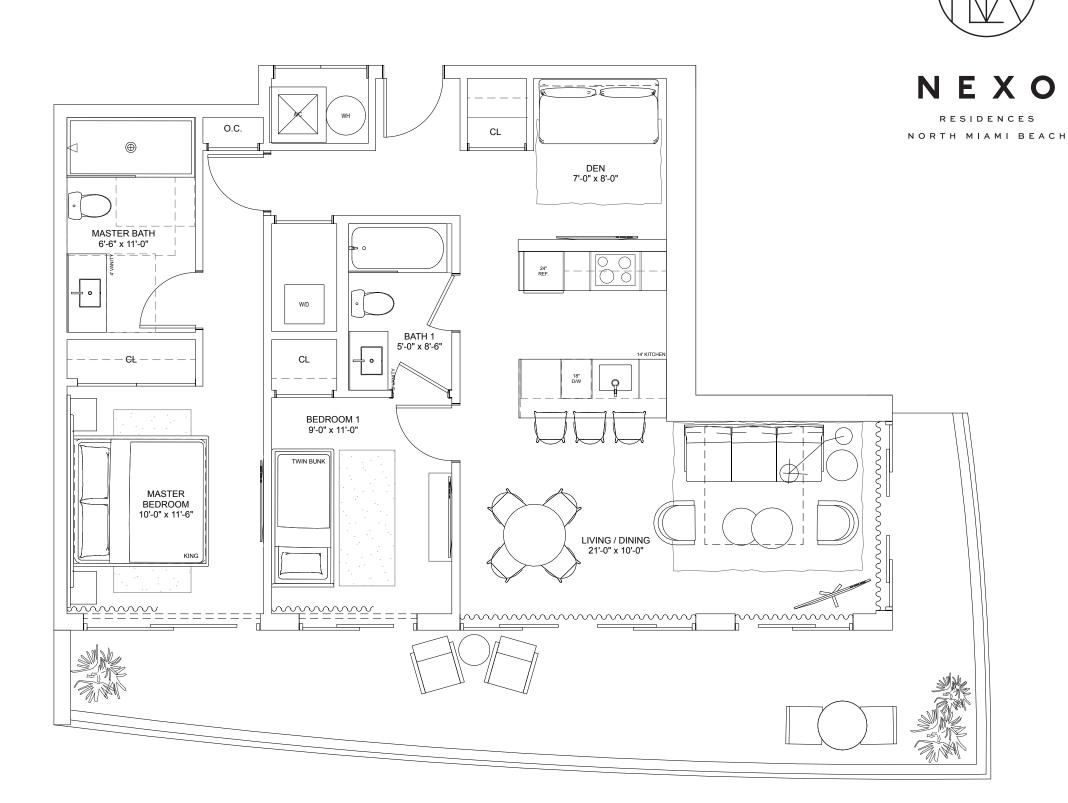

## Residence M

#### ONE-BEDROOM + DEN / TWO-BATHROOMS

Levels 6 thru 15

**INTERIOR** 679 S.F. 63.1 S.M.

**TERRACE** 100 S.F. 9.3 S.M.

**TOTAL** 779 S.F. 72.4 S.M.

NEXC