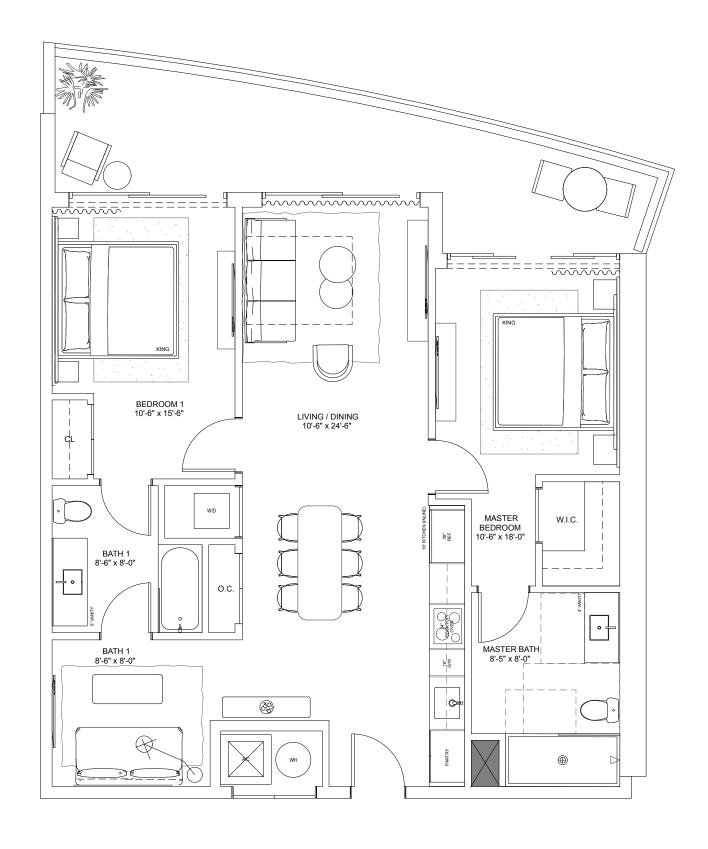

### Residence R

#### TWO-BEDROOMS + DEN / TWO-BATHROOMS

Levels 6 thru 15

**INTERIOR** 1,015 S.F. 94.3 S.M.

**TERRACE** 368 S.F. 34.2 S.M.

**TOTAL** 1,383 S.F. 128.5 S.M.