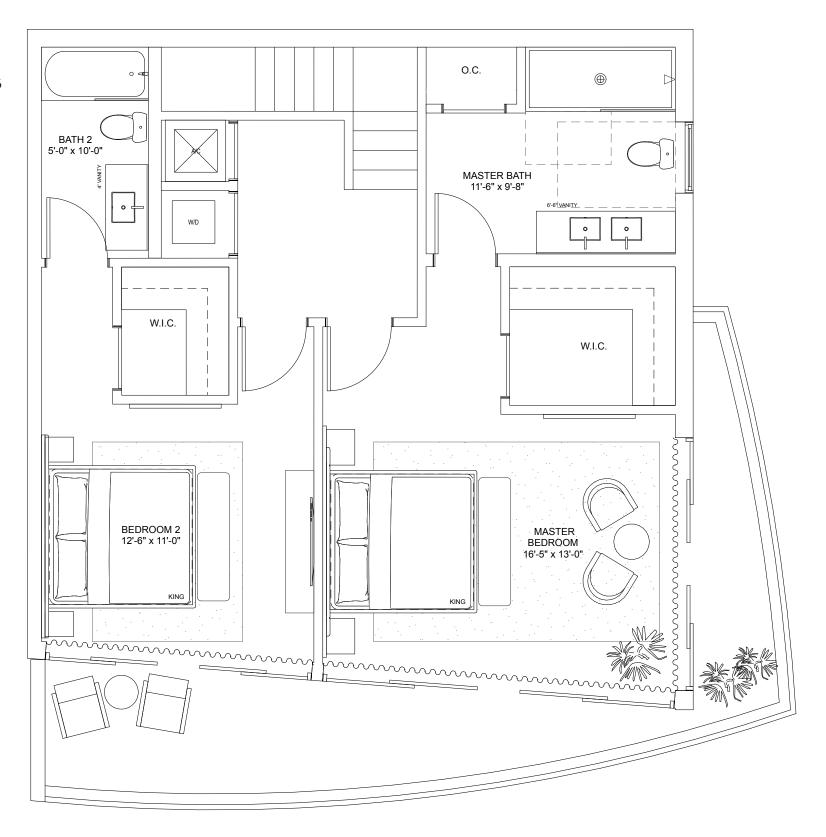

## Residence N

#### ONE-BEDROOM + DEN / TWO-BATHROOMS

Level 5

\_\_\_\_

**INTERIOR** 878 S.F. 81.6 S.M.

**TERRACE** 385 S.F. 35.8 S.M.

**TOTAL** 1,263 S.F. 117.4 S.M.

NEXC