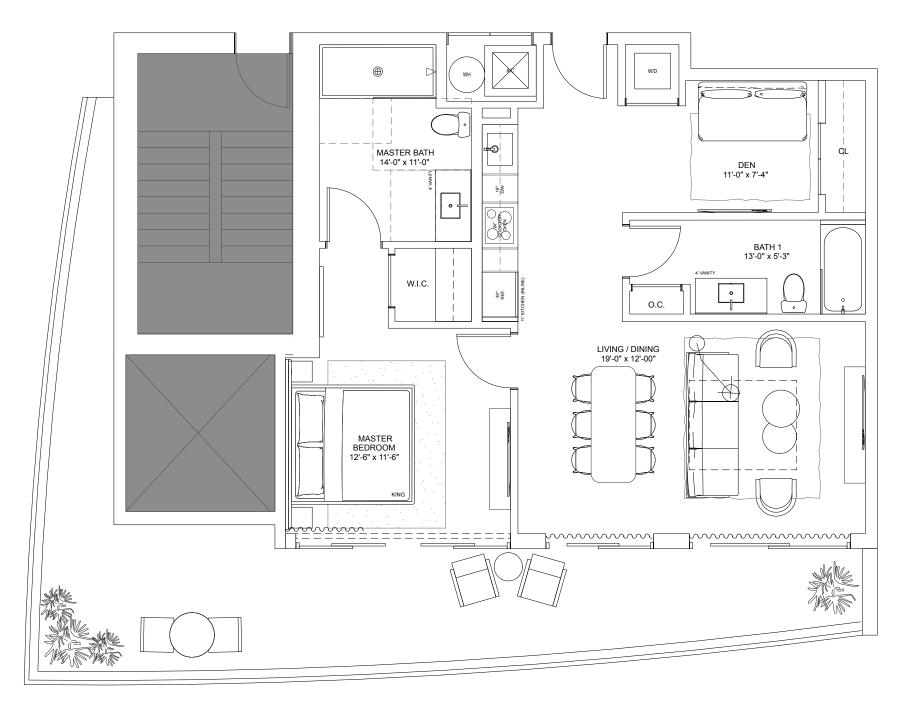

**TOTAL** 779 S.F. 72.4 S.M.







NEXC







## Residence M1

#### ONE-BEDROOM + DEN / TWO-BATHROOMS

Level 5

\_\_\_\_

**INTERIOR** 679 S.F. 63.1 S.M.

**TERRACE** 574 S.F. 53.3 S.M.

**TOTAL** 1,253 S.F. 116.4 S.M.







NEXC







## Residence M2

#### ONE-BEDROOM + DEN / TWO-BATHROOMS

Level 5

\_\_\_\_

**INTERIOR** 679 S.F. 63.1 S.M.

**TERRACE** 479 S.F. 44.5 S.M.

**TOTAL** 1,158 S.F. 107.6 S.M.









NEXO







## Residence N

#### ONE-BEDROOM + DEN / TWO-BATHROOMS

Level 5

\_\_\_\_

**INTERIOR** 878 S.F. 81.6 S.M.

**TERRACE** 385 S.F. 35.8 S.M.

**TOTAL** 1,263 S.F. 117.4 S.M.







NEXC







## Residence O

#### ONE-BEDROOM + DEN / TWO-BATHROOMS

Level 6

\_\_\_\_

**INTERIOR** 906 S.F. 84.2 S.M.

**TERRACE** 379 S.F. 35.2 S.M.

**TOTAL** 1,285 S.F. 119.4 S.M.







NEXC







# Residence Q

#### ONE-BEDROOM + DEN / TWO-BATHROOMS

Levels 6 thru 15

**INTERIOR** 788 S.F. 73.2 S.M.

**TERRACE** 206 S.F. 19.1 S.M.

**TOTAL** 994 S.F. 92.3 S.M.







NEXC







### Residence H

#### TWO-BEDROOMS / TWO-BATHROOMS

Level 4

**INTERIOR** 900 S.F. 83.6 S.M.

**TERRACE** 228 S.F. 21.2 S.M.

**TOTAL** 1,128 S.F. 104.8 S.M.







NEXO







## Residence J

#### TWO-BEDROOMS + DEN / THREE-BATHROOMS

Levels 4 thru 15

INTERIOR 1,230 S.F. 114.3 S.M.

**TERRACE** 155 S.F. 14.4 S.M.

**TOTAL** 1,385 S.F. 128.7 S.M.







NEXO







### Residence K

#### TWO-BEDROOMS + DEN / TWO-BATHROOMS

Levels 4 thru 15

INTERIOR 1,102 S.F. 102.

102.4 S.M.

TERRACE

238 S.F.

22.1 S.M.

TOTAL

1,340 S.F. 124.5 S.M.







NEXC







### Residence R

#### TWO-BEDROOMS +