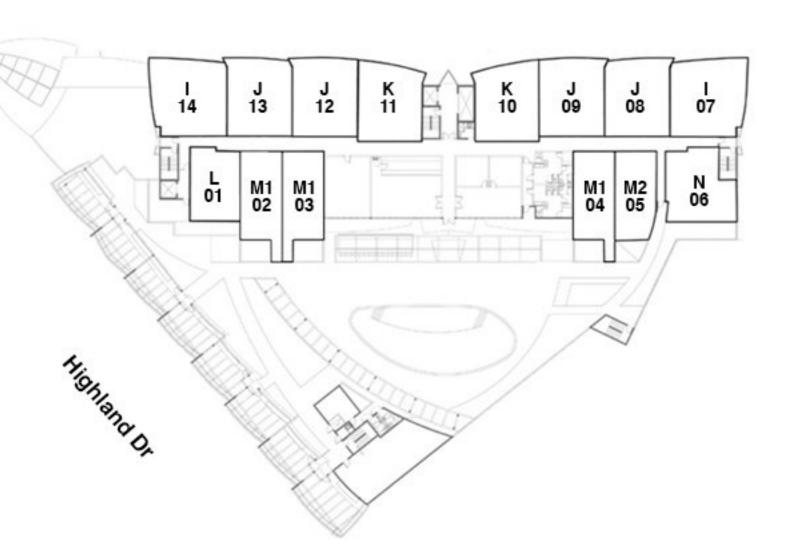

#### 3rd and 4th Floors





### 5th Floor





### Floors 6 to 15



## Residence P

#### STUDIO

TOTAL

Levels 6 thru 15

 INTERIOR
 525 S.F.
 48.8 S.M.

 TERRACE
 107 S.F.
 9.9 S.M.

632 S.F.

58.7 S.M.







NEXO

RESIDENCES
NORTH MIAMI BEACH

DEVELOPED BY





# Residence E

#### ONE-BEDROOM / TWO-BATHROOMS

*Levels 3 & 4* 

**INTERIOR** 715 S.F.

66.4 S.M.

**TERRACE** 

224 S.F.

20.8 S.M.

TOTAL

939 S.F.

87.2 S.M.







NEXO







## Residence F

#### ONE-BEDROOM / TWO-BATHROOMS

*Levels 3 & 4* 

**INTERIOR** 682 S.F. 63.4 S.M.

**TERRACE** 136 S.F. 12.6 S.M.

**TOTAL** 818 S.F. 76 S.M.







NEXO







## Residence G

#### ONE-BEDROOM / TWO-BATHROOMS

*Levels 3 & 4* 

**TERRACE** 136 S.F. 63.4 S.M.

**TOTAL** 818 S.F. 76 S.M.







NEXO





## Residence L

#### ONE-BEDROOM / TWO-BATHROOMS

Level 5

**INTERIOR** 780