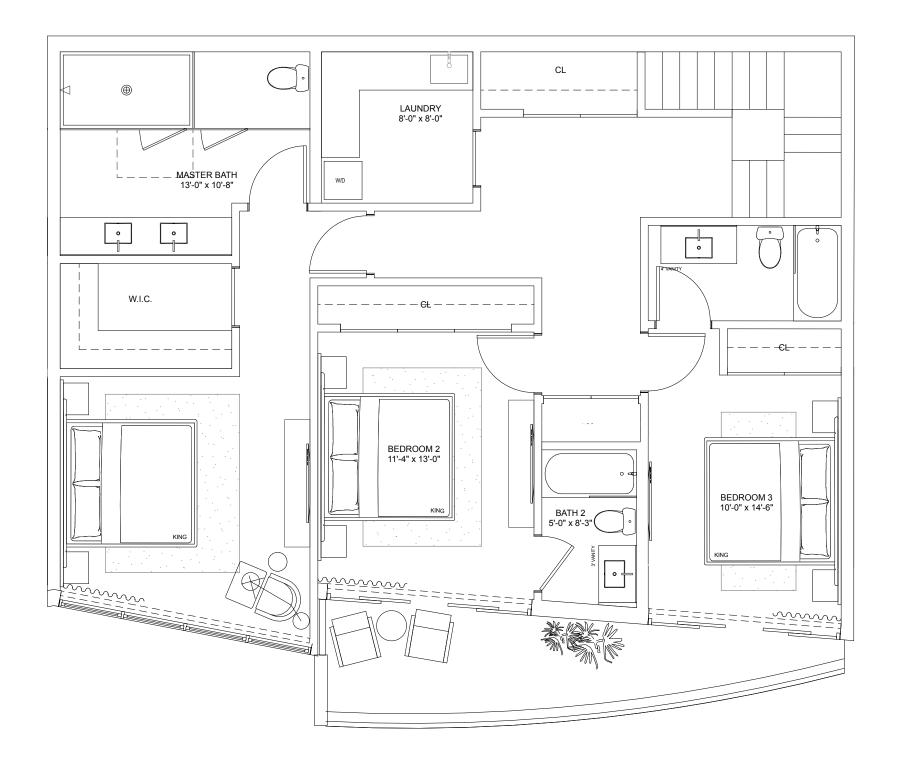

## Residence P

## Residence I

#### THREE-BEDROOMS / THREE + HALF-BATHROOMS

Levels 4 thru 15

INTERIOR

1,262 S.F. 117.2 S.M.

TERRACE

297 S.F.

27.6 S.M.

TOTAL

1,559 S.F. 144.8 S.M.

NEXO