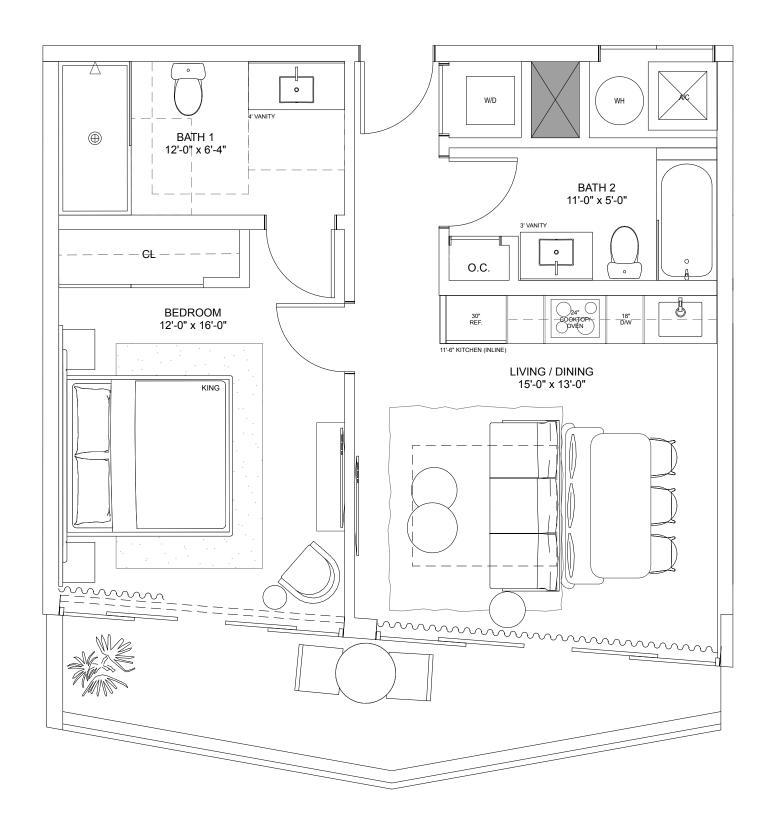

#### 3rd and 4th Floors





### 5th Floor





### Floors 6 to 15



## Residence P

#### STUDIO

TOTAL

Levels 6 thru 15

 INTERIOR
 525 S.F.
 48.8 S.M.

 TERRACE
 107 S.F.
 9.9 S.M.

632 S.F.

58.7 S.M.







NEXO

RESIDENCES
NORTH MIAMI BEACH

DEVELOPED BY





# Residence E

#### ONE-BEDROOM / TWO-BATHROOMS

*Levels 3 & 4* 

**INTERIOR** 715 S.F.

66.4 S.M.

**TERRACE** 

224 S.F.

20.8 S.M.

TOTAL

939 S.F.

87.2 S.M.







NEXO







## Residence F

#### ONE-BEDROOM / TWO-BATHROOMS

*Levels 3 & 4* 

**INTERIOR** 682 S.F. 63.4 S.M.

**TERRACE** 136 S.F. 12.6 S.M.

**TOTAL** 818 S.F. 76 S.M.







NEXO







## Residence G

#### ONE-BEDROOM / TWO-BATHROOMS

*Levels 3 & 4* 

**TERRACE** 136 S.F. 63.4 S.M.

**TOTAL** 818 S.F. 76 S.M.







NEXO





## Residence L

#### ONE-BEDROOM / TWO-BATHROOMS

Level 5

**INTERIOR** 780 S.F. 72.5 S.M.

**TERRACE** 775 S.F. 72 S.M.

**TOTAL** 1,555 S.F. 144.5 S.M.







DEVELOPED BY







NEXC

RESIDENCES

## Residence M

#### ONE-BEDROOM + DEN / TWO-BATHROOMS

Levels 6 thru 15

**INTERIOR** 679 S.F. 63.1 S.M.

**TERRACE** 100 S.F. 9.3 S.M.

**TOTAL** 779 S.F. 72.4 S.M.







NEXC







## Residence M1

#### ONE-BEDROOM + DEN / TWO-BATHROOMS

Level 5

\_\_\_\_

**INTERIOR** 679 S.F. 63.1 S.M.

**TERRACE** 574 S.F. 53.3 S.M.

**TOTAL** 1,253 S.F. 116.4 S.M.







NEXC







## Residence M2

#### ONE-BEDROOM + DEN / TWO-BATHROOMS

Level 5