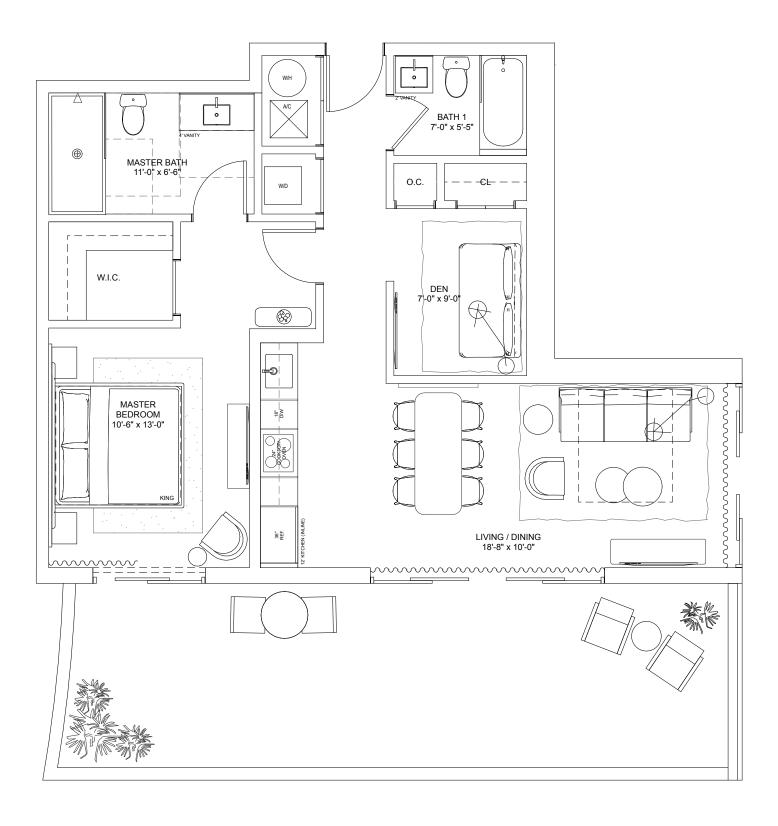

.5 S.M.







DEVELOPED BY







NEXC

RESIDENCES

## Residence M

#### ONE-BEDROOM + DEN / TWO-BATHROOMS

Levels 6 thru 15

**INTERIOR** 679 S.F. 63.1 S.M.

**TERRACE** 100 S.F. 9.3 S.M.

**TOTAL** 779 S.F. 72.4 S.M.







NEXC







## Residence M1

#### ONE-BEDROOM + DEN / TWO-BATHROOMS

Level 5

\_\_\_\_

**INTERIOR** 679 S.F. 63.1 S.M.

**TERRACE** 574 S.F. 53.3 S.M.

**TOTAL** 1,253 S.F. 116.4 S.M.







NEXC







## Residence M2

#### ONE-BEDROOM + DEN / TWO-BATHROOMS

Level 5

\_\_\_\_

**INTERIOR** 679 S.F. 63.1 S.M.

**TERRACE** 479 S.F. 44.5 S.M.

**TOTAL** 1,158 S.F. 107.6 S.M.









NEXO







## Residence N

#### ONE-BEDROOM + DEN / TWO-BATHROOMS

Level 5

\_\_\_\_

**INTERIOR** 878 S.F. 81.6 S.M.

**TERRACE** 385 S.F. 35.8 S.M.

**TOTAL** 1,263 S.F. 117.4 S.M.







NEXC







## Residence O

#### ONE-BEDROOM + DEN / TWO-BATHROOMS

Level 6

\_\_\_\_

**INTERIOR** 906 S.F. 84.2 S.M.

**TERRACE** 379 S.F. 35.2 S.M.

**TOTAL** 1,285 S.F. 119.4 S.M.







NEXC







# Residence Q

#### ONE-BEDROOM + DEN / TWO-BATHROOMS

Levels 6 thru 15

**INTERIOR** 788 S.F. 73.2 S.M.

**TERRACE** 206 S.F. 19.1 S.M.

**TOTAL** 994 S.F. 92.3 S.M.







NEXC







### Residence H

#### TWO-BEDROOMS / TWO-BATHROOMS

Level 4

**INTERIOR** 900 S.F. 83.6 S.M.

**TERRACE** 228 S.F. 21.2 S.M.

**TOTAL** 1,128 S.F. 104.8 S.M.







NEXO







## Residence J

#### TWO-BEDROOMS + DEN / THREE-BATHROOMS

Levels 4 thru 15

INTERIOR 1,230 S.F. 114.3 S.M.

**TERRACE** 155 S.F. 14.4 S.M.

**TOTAL** 1,385 S.F. 128.7 S.M.







NEXO







### Residence K

#### TWO-BEDROOMS + D