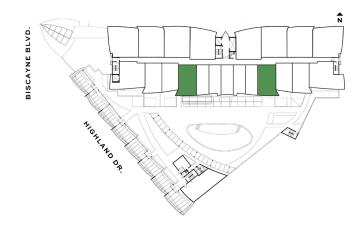

.M.

**TOTAL** 1,253 S.F. 116.4 S.M.







NEXC







## Residence M2

#### ONE-BEDROOM + DEN / TWO-BATHROOMS

Level 5

\_\_\_\_

**INTERIOR** 679 S.F. 63.1 S.M.

**TERRACE** 479 S.F. 44.5 S.M.

**TOTAL** 1,158 S.F. 107.6 S.M.









NEXO







## Residence N

#### ONE-BEDROOM + DEN / TWO-BATHROOMS

Level 5

\_\_\_\_

**INTERIOR** 878 S.F. 81.6 S.M.

**TERRACE** 385 S.F. 35.8 S.M.

**TOTAL** 1,263 S.F. 117.4 S.M.







NEXC







## Residence O

#### ONE-BEDROOM + DEN / TWO-BATHROOMS

Level 6

\_\_\_\_

**INTERIOR** 906 S.F. 84.2 S.M.

**TERRACE** 379 S.F. 35.2 S.M.

**TOTAL** 1,285 S.F. 119.4 S.M.







NEXC







# Residence Q

#### ONE-BEDROOM + DEN / TWO-BATHROOMS

Levels 6 thru 15

**INTERIOR** 788 S.F. 73.2 S.M.

**TERRACE** 206 S.F. 19.1 S.M.

**TOTAL** 994 S.F. 92.3 S.M.







NEXC







### Residence H

#### TWO-BEDROOMS / TWO-BATHROOMS

Level 4

**INTERIOR** 900 S.F. 83.6 S.M.

**TERRACE** 228 S.F. 21.2 S.M.

**TOTAL** 1,128 S.F. 104.8 S.M.







NEXO







## Residence J

#### TWO-BEDROOMS + DEN / THREE-BATHROOMS

Levels 4 thru 15

INTERIOR 1,230 S.F. 114.3 S.M.

**TERRACE** 155 S.F. 14.4 S.M.

**TOTAL** 1,385 S.F. 128.7 S.M.







NEXO







### Residence K

#### TWO-BEDROOMS + DEN / TWO-BATHROOMS

Levels 4 thru 15

INTERIOR 1,102 S.F. 102.

102.4 S.M.

TERRACE

238 S.F.

22.1 S.M.

TOTAL

1,340 S.F. 124.5 S.M.







NEXC







### Residence R

#### TWO-BEDROOMS + DEN / TWO-BATHROOMS

Levels 6 thru 15

**INTERIOR** 1,015 S.F. 94.3 S.M.

**TERRACE** 368 S.F. 34.2 S.M.

**TOTAL** 1,383 S.F. 128.5 S.M.











## Residence I

#### THREE-BEDROOMS