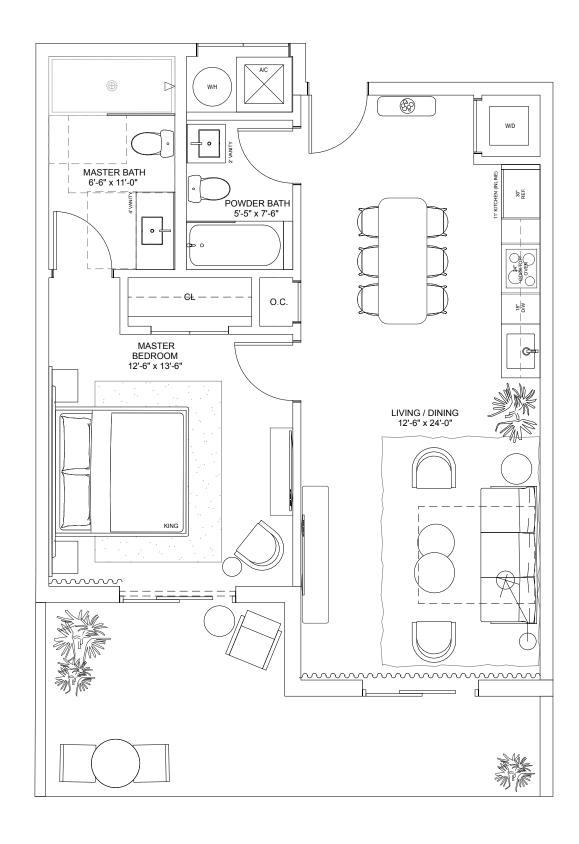

## Residence P

# Residence E

#### ONE-BEDROOM / TWO-BATHROOMS

*Levels 3 & 4* 

**INTERIOR** 715 S.F.

66.4 S.M.

**TERRACE** 

224 S.F.

20.8 S.M.

TOTAL