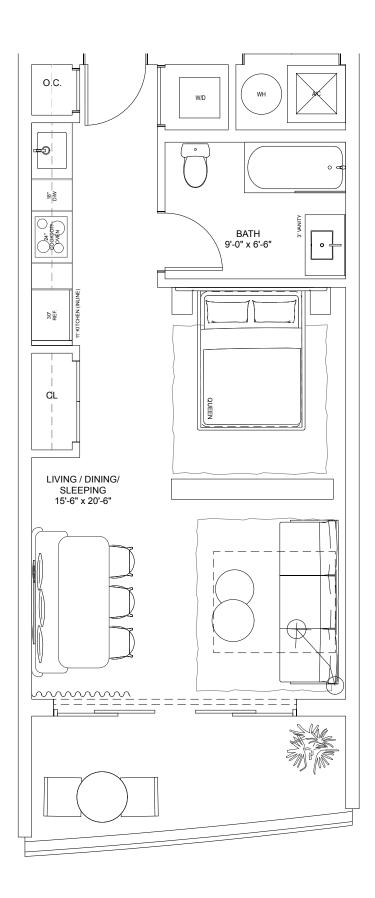

#### STUDIO

TOTAL

Levels 6 thru 15

 INTERIOR
 525 S.F.
 48.8 S.M.

 TERRACE
 107 S.F.
 9.9 S.M.

632 S.F.

58.7 S.M.

NEXO