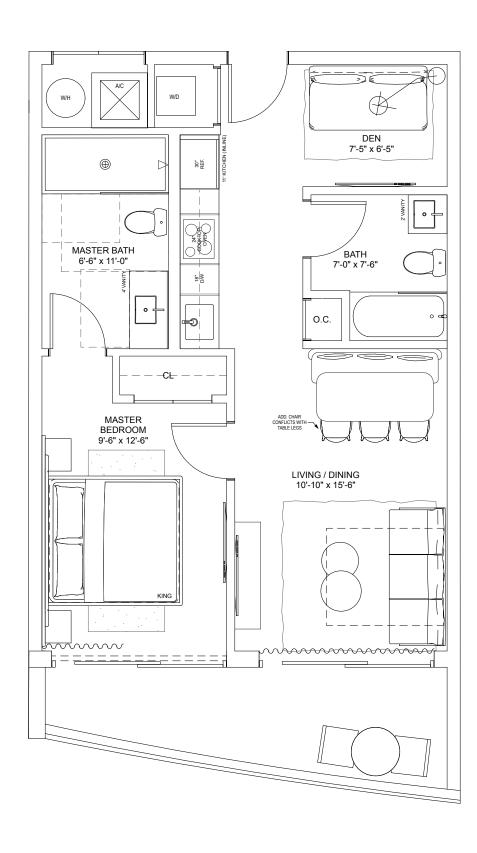

2 S.F. 63.4 S.M.

**TERRACE** 136 S.F. 12.6 S.M.

**TOTAL** 818 S.F. 76 S.M.







NEXO







## Residence G

#### ONE-BEDROOM / TWO-BATHROOMS

*Levels 3 & 4* 

**TERRACE** 136 S.F. 63.4 S.M.

**TOTAL** 818 S.F. 76 S.M.







NEXO





## Residence L

#### ONE-BEDROOM / TWO-BATHROOMS

Level 5

**INTERIOR** 780 S.F. 72.5 S.M.

**TERRACE** 775 S.F. 72 S.M.

**TOTAL** 1,555 S.F. 144.5 S.M.







DEVELOPED BY







NEXC

RESIDENCES

## Residence M

#### ONE-BEDROOM + DEN / TWO-BATHROOMS

Levels 6 thru 15

**INTERIOR** 679 S.F. 63.1 S.M.

**TERRACE** 100 S.F. 9.3 S.M.

**TOTAL** 779 S.F. 72.4 S.M.







NEXC







## Residence M1

#### ONE-BEDROOM + DEN / TWO-BATHROOMS

Level 5

\_\_\_\_

**INTERIOR** 679 S.F. 63.1 S.M.

**TERRACE** 574 S.F. 53.3 S.M.

**TOTAL** 1,253 S.F. 116.4 S.M.







NEXC







## Residence M2

#### ONE-BEDROOM + DEN / TWO-BATHROOMS

Level 5

\_\_\_\_

**INTERIOR** 679 S.F. 63.1 S.M.

**TERRACE** 479 S.F. 44.5 S.M.

**TOTAL** 1,158 S.F. 107.6 S.M.









NEXO







## Residence N

#### ONE-BEDROOM + DEN / TWO-BATHROOMS

Level 5

\_\_\_\_

**INTERIOR** 878 S.F. 81.6 S.M.

**TERRACE** 385 S.F. 35.8 S.M.

**TOTAL** 1,263 S.F. 117.4 S.M.







NEXC







## Residence O

#### ONE-BEDROOM + DEN / TWO-BATHROOMS

Level 6

\_\_\_\_

**INTERIOR** 906 S.F. 84.2 S.M.

**TERRACE** 379 S.F. 35.2 S.M.

**TOTAL** 1,285 S.F. 119.4 S.M.







NEXC







# Residence Q

#### ONE-BEDROOM + DEN / TWO-BATHROOMS

Levels 6 thru 15

**INTERIOR** 788 S.F. 73.2 S.M.

**TERRACE** 206 S.F. 19.1 S.M.

**TOTAL** 994 S.F. 92.3 S.M.







NEXC







### Residence H

####