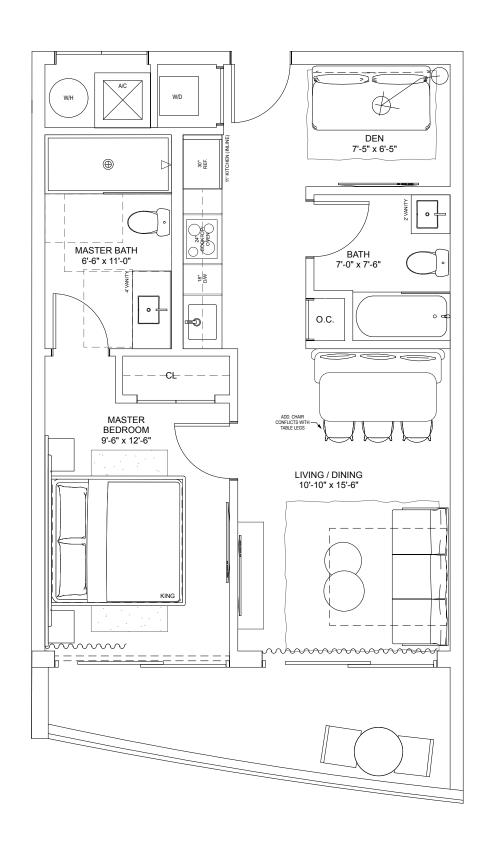

.

**TOTAL** 818 S.F. 76 S.M.







NEXO





## Residence L

#### ONE-BEDROOM / TWO-BATHROOMS

Level 5

**INTERIOR** 780 S.F. 72.5 S.M.

**TERRACE** 775 S.F. 72 S.M.

**TOTAL** 1,555 S.F. 144.5 S.M.







DEVELOPED BY







NEXC

RESIDENCES

## Residence M

#### ONE-BEDROOM + DEN / TWO-BATHROOMS

Levels 6 thru 15

**INTERIOR** 679 S.F. 63.1 S.M.

**TERRACE** 100 S.F. 9.3 S.M.

**TOTAL** 779 S.F. 72.4 S.M.







NEXC







## Residence M1

#### ONE-BEDROOM + DEN / TWO-BATHROOMS

Level 5

\_\_\_\_

**INTERIOR** 679 S.F. 63.1 S.M.

**TERRACE** 574 S.F. 53.3 S.M.

**TOTAL** 1,253 S.F. 116.4 S.M.







NEXC







## Residence M2

#### ONE-BEDROOM + DEN / TWO-BATHROOMS

Level 5

\_\_\_\_

**INTERIOR** 679 S.F. 63.1 S.M.

**TERRACE** 479 S.F. 44.5 S.M.

**TOTAL** 1,158 S.F. 107.6 S.M.









NEXO







## Residence N

#### ONE-BEDROOM + DEN / TWO-BATHROOMS

Level 5

\_\_\_\_

**INTERIOR** 878 S.F. 81.6 S.M.

**TERRACE** 385 S.F. 35.8 S.M.

**TOTAL** 1,263 S.F. 117.4 S.M.







NEXC







## Residence O

#### ONE-BEDROOM + DEN / TWO-BATHROOMS

Level 6

\_\_\_\_

**INTERIOR** 906 S.F. 84.2 S.M.

**TERRACE** 379 S.F. 35.2 S.M.

**TOTAL** 1,285 S.F. 119.4 S.M.







NEXC







# Residence Q

#### ONE-BEDROOM + DEN / TWO-BATHROOMS

Levels 6 thru 15

**INTERIOR** 788 S.F. 73.2 S.M.

**TERRACE** 206 S.F. 19.1 S.M.

**TOTAL** 994 S.F. 92.3 S.M.







NEXC







### Residence H

#### TWO-BEDROOMS / TWO-BATHROOMS

Level 4

**INTERIOR** 900 S.F. 83.6 S.M.

**TERRACE** 228 S.F. 21.2 S.M.

**TOTAL** 1,128 S.F. 104.8 S.M.







NEXO







## Residence J

#### TWO-BEDROOMS + D