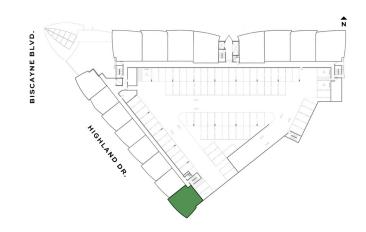

479 S.F. 44.5 S.M.

**TOTAL** 1,158 S.F. 107.6 S.M.









NEXO







## Residence N

#### ONE-BEDROOM + DEN / TWO-BATHROOMS

Level 5

\_\_\_\_

**INTERIOR** 878 S.F. 81.6 S.M.

**TERRACE** 385 S.F. 35.8 S.M.

**TOTAL** 1,263 S.F. 117.4 S.M.







NEXC







## Residence O

#### ONE-BEDROOM + DEN / TWO-BATHROOMS

Level 6

\_\_\_\_

**INTERIOR** 906 S.F. 84.2 S.M.

**TERRACE** 379 S.F. 35.2 S.M.

**TOTAL** 1,285 S.F. 119.4 S.M.







NEXC







# Residence Q

#### ONE-BEDROOM + DEN / TWO-BATHROOMS

Levels 6 thru 15

**INTERIOR** 788 S.F. 73.2 S.M.

**TERRACE** 206 S.F. 19.1 S.M.

**TOTAL** 994 S.F. 92.3 S.M.







NEXC







### Residence H

#### TWO-BEDROOMS / TWO-BATHROOMS

Level 4

**INTERIOR** 900 S.F. 83.6 S.M.

**TERRACE** 228 S.F. 21.2 S.M.

**TOTAL** 1,128 S.F. 104.8 S.M.







NEXO







## Residence J

#### TWO-BEDROOMS + DEN / THREE-BATHROOMS

Levels 4 thru 15

INTERIOR 1,230 S.F. 114.3 S.M.

**TERRACE** 155 S.F. 14.4 S.M.

**TOTAL** 1,385 S.F. 128.7 S.M.







NEXO







### Residence K

#### TWO-BEDROOMS + DEN / TWO-BATHROOMS

Levels 4 thru 15

INTERIOR 1,102 S.F. 102.

102.4 S.M.

TERRACE

238 S.F.

22.1 S.M.

TOTAL

1,340 S.F. 124.5 S.M.







NEXC







### Residence R

#### TWO-BEDROOMS + DEN / TWO-BATHROOMS

Levels 6 thru 15

**INTERIOR** 1,015 S.F. 94.3 S.M.

**TERRACE** 368 S.F. 34.2 S.M.

**TOTAL** 1,383 S.F. 128.5 S.M.











## Residence I

#### THREE-BEDROOMS / THREE + HALF-BATHROOMS

Levels 4 thru 15

INTERIOR

1,262 S.F. 117.2 S.M.

TERRACE

297 S.F.

27.6 S.M.

TOTAL

1,559 S.F. 144.8 S.M.







NEXO







## Townhome C

#### T