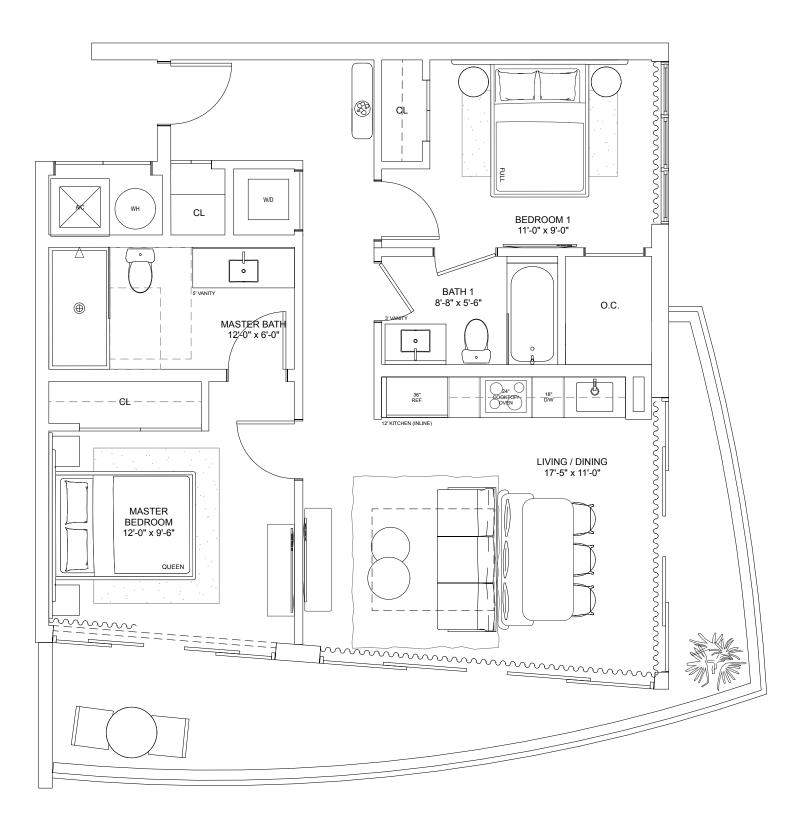

## Residence M1

#### ONE-BEDROOM + DEN / TWO-BATHROOMS

Level 5

\_\_\_\_

**INTERIOR** 679 S.F. 63.1 S.M.

**TERRACE** 574 S.F. 53.3 S.M.

**TOTAL** 1,253 S.F. 116.4 S.M.

NEXC