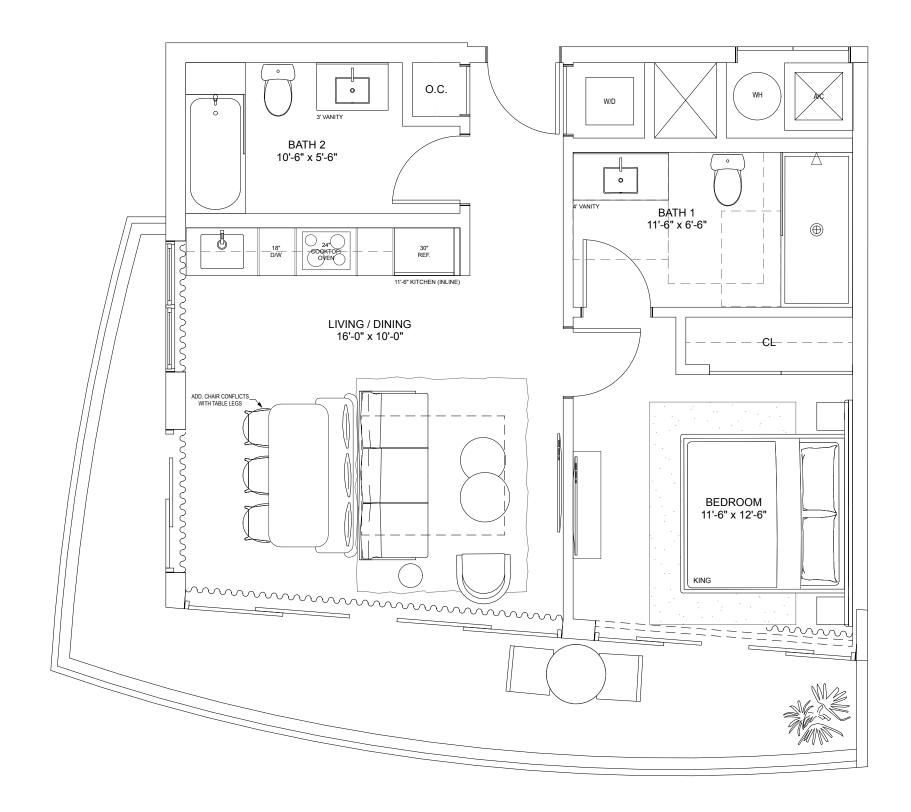

#### 3rd and 4th Floors





### 5th Floor





### Floors 6 to 15



## Residence P

#### STUDIO

TOTAL

Levels 6 thru 15

 INTERIOR
 525 S.F.
 48.8 S.M.

 TERRACE
 107 S.F.
 9.9 S.M.

632 S.F.

58.7 S.M.







NEXO

RESIDENCES
NORTH MIAMI BEACH

DEVELOPED BY





# Residence E

#### ONE-BEDROOM / TWO-BATHROOMS

*Levels 3 & 4* 

**INTERIOR** 715 S.F.

66.4 S.M.

**TERRACE** 

224 S.F.

20.8 S.M.

TOTAL

939 S.F.

87.2 S.M.







NEXO







## Residence F

#### ONE-BEDROOM / TWO-BATHROOMS

*Levels 3 & 4* 

**INTERIOR** 682 S.F. 63.4 S.M.

**TERRACE** 136 S.F. 12.6 S.M.

**TOTAL** 818 S.F. 76 S.M.







NEXO







## Residence G

#### ONE-BEDROOM / TWO-BATHROOMS

*Levels 3 & 4* 

**TERRACE** 136 S.F. 63.4 S.M.

**TOTAL** 818 S.F. 76 S.M.







NEXO





## Residence L

#### ONE-BEDROOM / TWO-BATHROOMS

Level 5

**INTERIOR** 780 S.F. 72.5 S.M.

**TERRACE** 775 S.F. 72 S.M.

**TOTAL** 1,555 S.F. 144.5 S.M.







DEVELOPED BY







NEXC

RESIDENCES

## Residence M

#### ONE-BEDROOM + DEN / TWO-BATHROOMS

Levels 6 thru 15

**INTERIOR** 679 S.F. 63.1 S.M.

**TERRACE** 100 S.F. 9.3 S.M.

**TOTAL** 779 S.F. 72.4 S.M.







NEXC







## Residence M1

#### ONE-BEDROOM + DEN / TWO-BATHROOMS

Level 5

\_\_\_\_

**