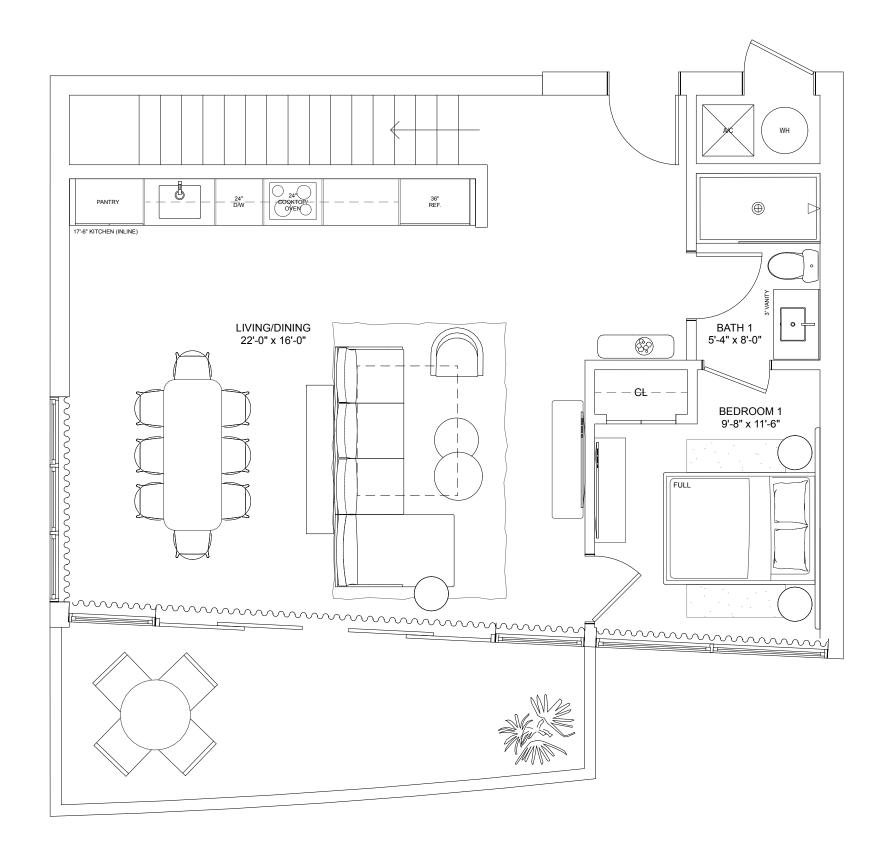

S.M.

**TOTAL** 1,806 S.F. 167.8 S.M.







NEXC







## Townhome C

#### THREE-BEDROOMS / THREE-BATHROOMS

Level 2

**INTERIOR** 1,486 S.F. 138.1 S.M.

**TERRACE** 320 S.F. 29.7 S.M.

**TOTAL** 1,806 S.F. 167.8 S.M.







NEXO







## Townhome D

#### THREE-BEDROOMS + DEN / THREE-BATHROOMS

Level 2

INTERIOR 1,840 S.F. 170.9 S.M.

**TERRACE** 455 S.F. 42.3 S.M.

**TOTAL** 2,295 S.F. 213.2 S.M.







NEXO

RESIDENCES
NORTH MIAMI BEACH



DEVELOPED BY





# Townhome D

THREE-BEDROOMS + DEN / THREE-BATHROOMS Level 3

INTERIOR

1,840 S.F.

170.9 S.M.

TERRACE

455 S.F.

42.3 S.M.

2,295 S.F. 213.2 S.M.

0













## Townhome A

#### FOUR-BEDROOMS / FOUR-BATHROOMS

**Ground Floor** 

INTERIOR 1,951 S.F. 181.3 S.M.

**TERRACE** 395 S.F. 36.7 S.M.

**TOTAL** 2,346 S.F. 218 S.M.







NEXC







## Townhome A

#### FOUR-BEDROOMS / FOUR-BATHROOMS

Level 2

**INTERIOR** 1,951 S.F. 181.3 S.M.

**TERRACE** 395 S<sub>1</sub>F. 36.7 S.M.

TOTAL 2,346 S.F. 218 S.M.







N E X O







## Townhome B

#### FOUR-BEDROOMS / FOUR-BATHROOMS

**Ground Floor** 

INTERIOR 2,190 S.F. 203.5 S.M.

**TERRACE** 274 S.F. 25.5 S.M.

**TOTAL** 2,464 S.F. 229 S.M.







NEXO





## Townhome B

#### FOUR-BEDROOMS / FOUR-BATHROOMS

Level 2

INTERIOR 2,190 S.F. 203.5 S.M.

**TERRACE** 274 S.F. 25.5 S.M.

**TOTAL** 2,464 S.F. 229 S.M.







NEXO