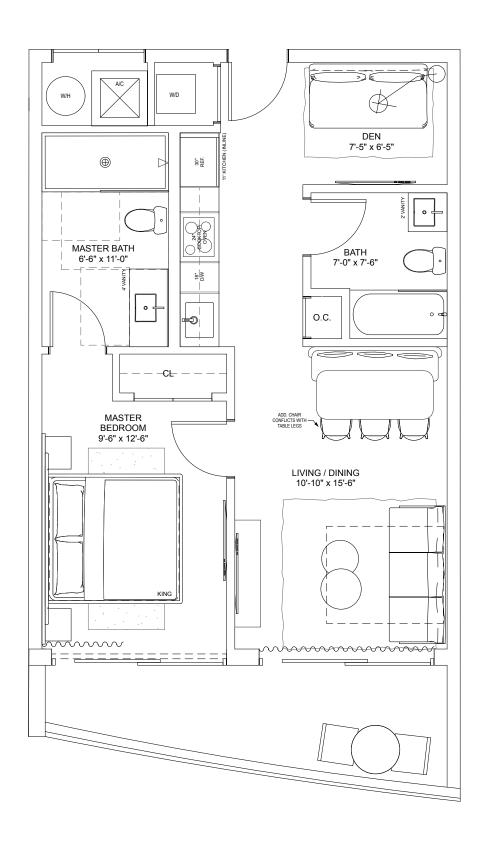

## Residence M

#### ONE-BEDROOM + DEN / TWO-BATHROOMS

Levels 6 thru 15

**INTERIOR** 679 S.F. 63.1 S.M.

**TERRACE** 100 S.F. 9.3 S.M.

**TOTAL** 779 S.F. 72.4 S.M.

NEXC

## Residence M1

#### ONE-BEDROOM + DEN / TWO-BATHROOMS

Level 5

\_\_\_\_

**INTERIOR** 679 S.F. 63.1 S.M.

**TERRACE** 574 S.F. 53.3 S.M.

**TOTAL** 1,253 S.F. 116.4 S.M.

NEXC