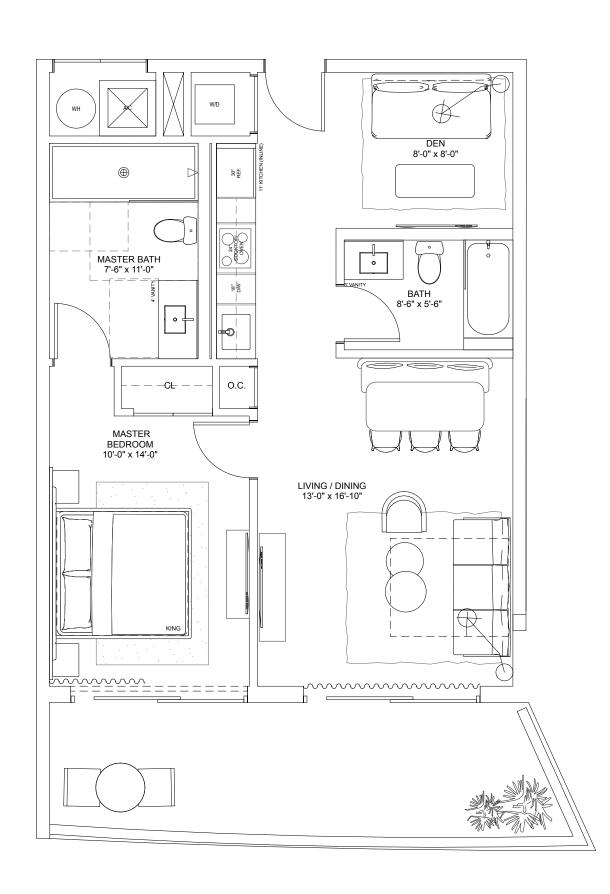

## Residence N

#### ONE-BEDROOM + DEN / TWO-BATHROOMS

Level 5

\_\_\_\_

**INTERIOR** 878 S.F. 81.6 S.M.

**TERRACE** 385 S.F. 35.8 S.M.

**TOTAL** 1,263 S.F. 117.4 S.M.

NEXC