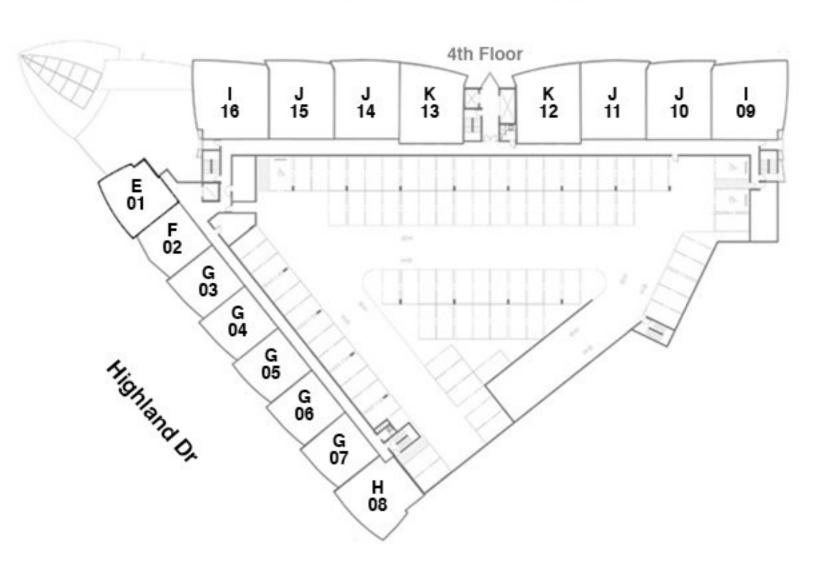

#### 3rd and 4th Floors





### 5th Floor





### Floors 6 to 15



## Residence P

#### STUDIO

TOTAL

Levels 6 thru 15

 INTERIOR
 525 S.F.
 48.8 S.M.

 TERRACE
 107 S.F.
 9.9 S.M.

632 S.F.

58.7 S.M.







NEXO

RESIDENCES
NORTH MIAMI BEACH

DEVELOPED BY





# Residence E

#### ONE-BEDROOM / TWO-BATHROOMS

*Levels 3 & 4* 

**INTERIOR** 715 S.F.

66.4 S.M.

**TERRACE** 

224 S.F.

20.8 S.M.

TOTAL

939 S.F.

87.2 S.M.







NEXO







## Residence F

#### ONE-BEDROOM / TWO-BATHROOMS

*Levels 3 & 4* 

**INTERIOR** 682 S.F. 63.4 S.M.

**TERRACE** 136 S.F. 12.6 S.M.

**TOTAL** 818 S.F. 76 S.M.







NEXO







## Residence G

#### ONE-BEDROOM / TWO-BATHROOMS

*Levels 3 & 4* 

**TERRACE** 136 S.F. 63.4 S.M.

**TOTAL** 818 S.F. 76 S.M.







NEXO





## Residence L

#### ONE-BEDROOM / TWO-BATHROOMS

Level