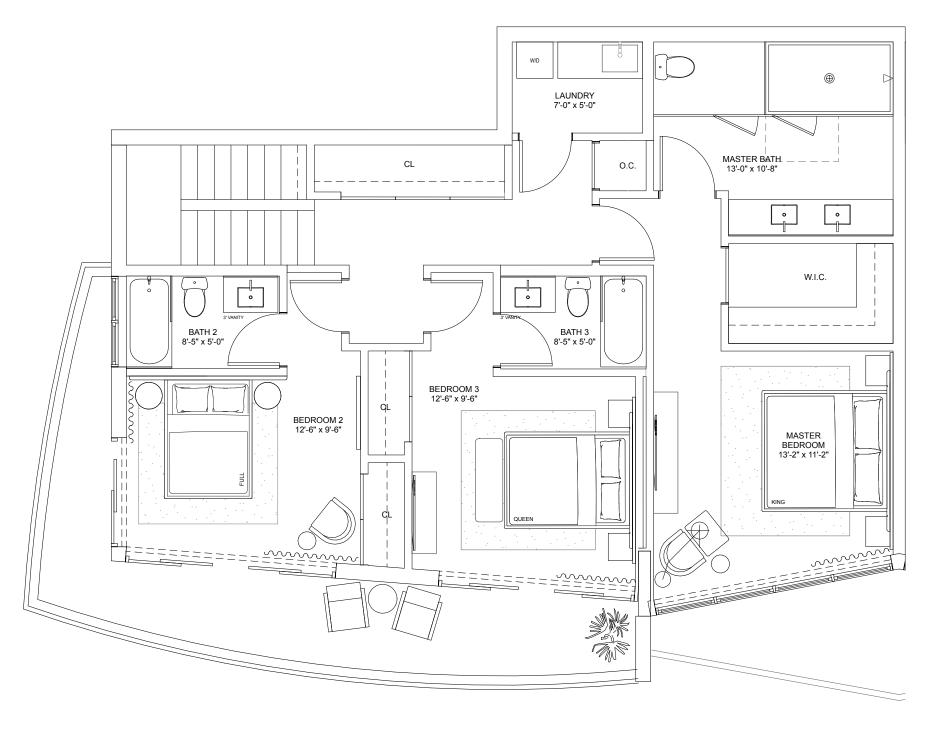

M.

**TOTAL** 1,806 S.F. 167.8 S.M.







NEXO







## Townhome D

#### THREE-BEDROOMS + DEN / THREE-BATHROOMS

Level 2

INTERIOR 1,840 S.F. 170.9 S.M.

**TERRACE** 455 S.F. 42.3 S.M.

**TOTAL** 2,295 S.F. 213.2 S.M.







NEXO

RESIDENCES
NORTH MIAMI BEACH



DEVELOPED BY





# Townhome D

THREE-BEDROOMS + DEN / THREE-BATHROOMS Level 3

INTERIOR

1,840 S.F.

170.9 S.M.

TERRACE

455 S.F.

42.3 S.M.

2,295 S.F. 213.2 S.M.

0













## Townhome A

#### FOUR-BEDROOMS / FOUR-BATHROOMS

**Ground Floor** 

INTERIOR 1,951 S.F. 181.3 S.M.

**TERRACE** 395 S.F. 36.7 S.M.

**TOTAL** 2,346 S.F. 218 S.M.







NEXC







## Townhome A

#### FOUR-BEDROOMS / FOUR-BATHROOMS

Level 2

**INTERIOR** 1,951 S.F. 181.3 S.M.

**TERRACE** 395 S<sub>1</sub>F. 36.7 S.M.

TOTAL 2,346 S.F. 218 S.M.







N E X O







## Townhome B

#### FOUR-BEDROOMS / FOUR-BATHROOMS

**Ground Floor** 

INTERIOR 2,190 S.F. 203.5 S.M.

**TERRACE** 274 S.F. 25.5 S.M.

**TOTAL** 2,464 S.F. 229 S.M.







NEXO





## Townhome B

#### FOUR-BEDROOMS / FOUR-BATHROOMS

Level 2

INTERIOR 2,190 S.F. 203.5 S.M.

**TERRACE** 274 S.F. 25.5 S.M.

**TOTAL** 2,464 S.F. 229 S.M.







NEXO