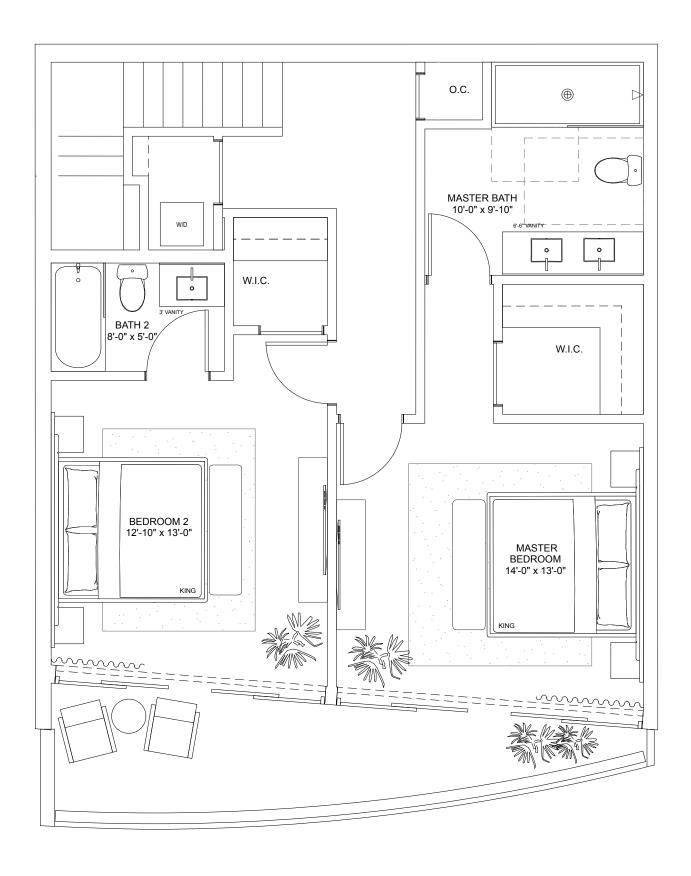

S.F.

22.1 S.M.

TOTAL

1,340 S.F. 124.5 S.M.







NEXC







### Residence R

#### TWO-BEDROOMS + DEN / TWO-BATHROOMS

Levels 6 thru 15

**INTERIOR** 1,015 S.F. 94.3 S.M.

**TERRACE** 368 S.F. 34.2 S.M.

**TOTAL** 1,383 S.F. 128.5 S.M.











## Residence I

#### THREE-BEDROOMS / THREE + HALF-BATHROOMS

Levels 4 thru 15

INTERIOR

1,262 S.F. 117.2 S.M.

TERRACE

297 S.F.

27.6 S.M.

TOTAL

1,559 S.F. 144.8 S.M.







NEXO







## Townhome C

#### THREE-BEDROOMS / THREE-BATHROOMS

**Ground Floor** 

**INTERIOR** 1,486 S.F. 138.1 S.M.

**TERRACE** 320 S.F. 29.7 S.M.

**TOTAL** 1,806 S.F. 167.8 S.M.







NEXC







## Townhome C

#### THREE-BEDROOMS / THREE-BATHROOMS

Level 2

**INTERIOR** 1,486 S.F. 138.1 S.M.

**TERRACE** 320 S.F. 29.7 S.M.

**TOTAL** 1,806 S.F. 167.8 S.M.







NEXO







## Townhome D

#### THREE-BEDROOMS + DEN / THREE-BATHROOMS

Level 2

INTERIOR 1,840 S.F. 170.9 S.M.

**TERRACE** 455 S.F. 42.3 S.M.

**TOTAL** 2,295 S.F. 213.2 S.M.







NEXO

RESIDENCES
NORTH MIAMI BEACH



DEVELOPED BY





# Townhome D

THREE-BEDROOMS + DEN / THREE-BATHROOMS Level 3

INTERIOR

1,840 S.F.

170.9 S.M.

TERRACE

455 S.F.

42.3 S.M.

2,295 S.F. 213.2 S.M.

0













## Townhome A

#### FOUR-BEDROOMS / FOUR-BATHROOMS

**Ground Floor** 

INTERIOR 1,951 S.F. 181.3 S.M.

**TERRACE** 395 S.F. 36.7 S.M.

**TOTAL** 2,346 S.F. 218 S.M.







NEXC







## Townhome A

#### FOUR-BEDROOMS / FOUR-BATHROOMS

Level 2

**INTERIOR** 1,951 S.F. 181.3 S.M.

**TERRACE** 395 S<sub>1</sub>F. 36.7 S.M.

TOTAL 2,346 S.F. 218 S.M.







N E X O







## Townhome B

####