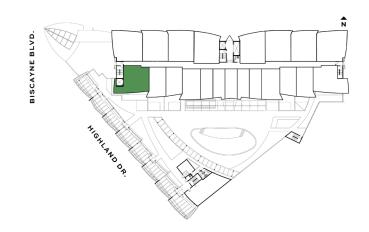

**TOTAL** 779 S.F. 72.4 S.M.







NEXC







## Residence M1

#### ONE-BEDROOM + DEN / TWO-BATHROOMS

Level 5

\_\_\_\_

**INTERIOR** 679 S.F. 63.1 S.M.

**TERRACE** 574 S.F. 53.3 S.M.

**TOTAL** 1,253 S.F. 116.4 S.M.







NEXC







## Residence M2

#### ONE-BEDROOM + DEN / TWO-BATHROOMS

Level 5

\_\_\_\_

**INTERIOR** 679 S.F. 63.1 S.M.

**TERRACE** 479 S.F. 44.5 S.M.

**TOTAL** 1,158 S.F. 107.6 S.M.









NEXO







## Residence N

#### ONE-BEDROOM + DEN / TWO-BATHROOMS

Level 5

\_\_\_\_

**INTERIOR** 878 S.F. 81.6 S.M.

**TERRACE** 385 S.F. 35.8 S.M.

**TOTAL** 1,263 S.F. 117.4 S.M.







NEXC







## Residence O

#### ONE-BEDROOM + DEN / TWO-BATHROOMS

Level 6

\_\_\_\_

**INTERIOR** 906 S.F. 84.2 S.M.

**TERRACE** 379 S.F. 35.2 S.M.

**TOTAL** 1,285 S.F. 119.4 S.M.







NEXC







# Residence Q

#### ONE-BEDROOM + DEN / TWO-BATHROOMS

Levels 6 thru 15

**INTERIOR** 788 S.F. 73.2 S.M.

**TERRACE** 206 S.F. 19.1 S.M.

**TOTAL** 994 S.F. 92.3 S.M.







NEXC







### Residence H

#### TWO-BEDROOMS / TWO-BATHROOMS

Level 4

**INTERIOR** 900 S.F. 83.6 S.M.

**TERRACE** 228 S.F. 21.2 S.M.

**TOTAL** 1,128 S.F. 104.8 S.M.







NEXO







## Residence J

#### TWO-BEDROOMS + DEN / THREE-BATHROOMS

Levels 4 thru 15

INTERIOR 1,230 S.F. 114.3 S.M.

**TERRACE** 155 S.F. 14.4 S.M.

**TOTAL** 1,385 S.F. 128.7 S.M.







NEXO







### Residence K

#### TWO-BEDROOMS + DEN / TWO-BATHROOMS

Levels 4 thru 15

INTERIOR 1,102 S.F. 102.

102.4 S.M.

TERRACE

238 S.F.

22.1 S.M.

TOTAL

1,340 S.F. 124.5 S.M.







NEXC







### Residence R

#### TWO-BEDROOMS