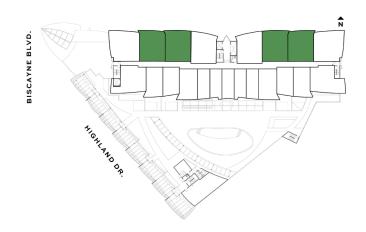

385 S.F. 35.8 S.M.

**TOTAL** 1,263 S.F. 117.4 S.M.







NEXC







## Residence O

#### ONE-BEDROOM + DEN / TWO-BATHROOMS

Level 6

\_\_\_\_

**INTERIOR** 906 S.F. 84.2 S.M.

**TERRACE** 379 S.F. 35.2 S.M.

**TOTAL** 1,285 S.F. 119.4 S.M.







NEXC







# Residence Q

#### ONE-BEDROOM + DEN / TWO-BATHROOMS

Levels 6 thru 15

**INTERIOR** 788 S.F. 73.2 S.M.

**TERRACE** 206 S.F. 19.1 S.M.

**TOTAL** 994 S.F. 92.3 S.M.







NEXC







### Residence H

#### TWO-BEDROOMS / TWO-BATHROOMS

Level 4

**INTERIOR** 900 S.F. 83.6 S.M.

**TERRACE** 228 S.F. 21.2 S.M.

**TOTAL** 1,128 S.F. 104.8 S.M.







NEXO







## Residence J

#### TWO-BEDROOMS + DEN / THREE-BATHROOMS

Levels 4 thru 15

INTERIOR 1,230 S.F. 114.3 S.M.

**TERRACE** 155 S.F. 14.4 S.M.

**TOTAL** 1,385 S.F. 128.7 S.M.







NEXO







### Residence K

#### TWO-BEDROOMS + DEN / TWO-BATHROOMS

Levels 4 thru 15

INTERIOR 1,102 S.F. 102.

102.4 S.M.

TERRACE

238 S.F.

22.1 S.M.

TOTAL

1,340 S.F. 124.5 S.M.







NEXC







### Residence R

#### TWO-BEDROOMS + DEN / TWO-BATHROOMS

Levels 6 thru 15

**INTERIOR** 1,015 S.F. 94.3 S.M.

**TERRACE** 368 S.F. 34.2 S.M.

**TOTAL** 1,383 S.F. 128.5 S.M.











## Residence I

#### THREE-BEDROOMS / THREE + HALF-BATHROOMS

Levels 4 thru 15

INTERIOR

1,262 S.F. 117.2 S.M.

TERRACE

297 S.F.

27.6 S.M.

TOTAL

1,559 S.F. 144.8 S.M.







NEXO







## Townhome C

#### THREE-BEDROOMS / THREE-BATHROOMS

**Ground Floor** 

**INTERIOR** 1,486 S.F. 138.1 S.M.

**TERRACE** 320 S.F. 29.7 S.M.

**TOTAL** 1,806 S.F. 167.8 S.M.







NEXC







## Townhome C

#### T