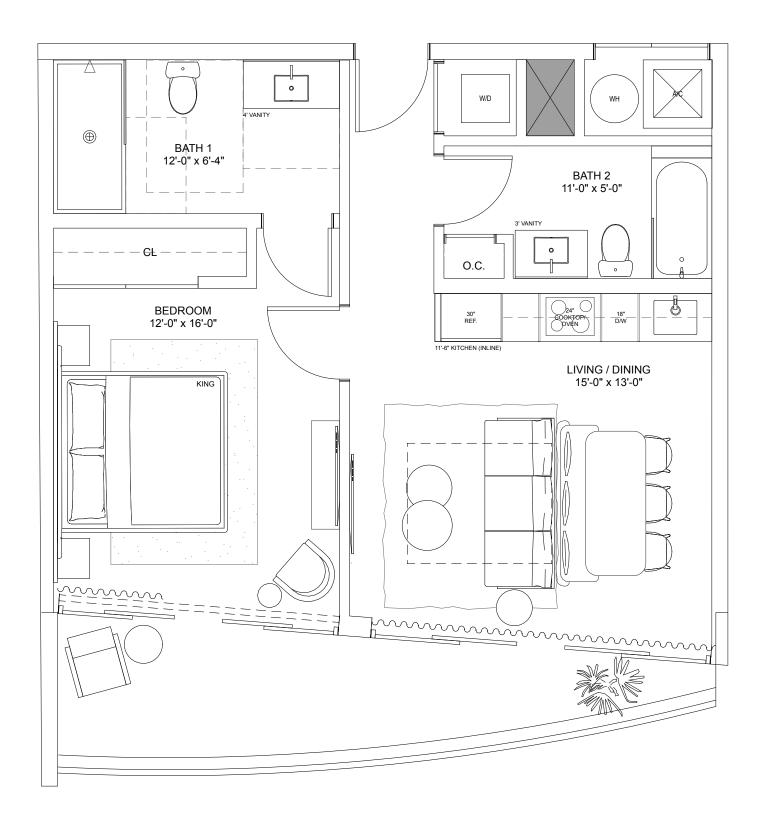

#### 3rd and 4th Floors





### 5th Floor





### Floors 6 to 15



## Residence P

#### STUDIO

TOTAL

Levels 6 thru 15

 INTERIOR
 525 S.F.
 48.8 S.M.

 TERRACE
 107 S.F.
 9.9 S.M.

632 S.F.

58.7 S.M.







NEXO

RESIDENCES
NORTH MIAMI BEACH

DEVELOPED BY





# Residence E

#### ONE-BEDROOM / TWO-BATHROOMS

*Levels 3 & 4* 

**INTERIOR** 715 S.F.

66.4 S.M.

**TERRACE** 

224 S.F.

20.8 S.M.

TOTAL

939 S.F.

87.2 S.M.







NEXO







## Residence F

#### ONE-BEDROOM / TWO-BATHROOMS

*Levels 3 & 4* 

**INTERIOR** 682 S.F. 63.4 S.M.

**TERRACE** 136 S.F. 12.6 S.M.

**TOTAL** 818 S.F. 76 S.M.







NEXO







## Residence G

#### ONE-BEDROOM / TWO-BATHROOMS

*Levels 3 & 4* 

**TERRACE** 136 S.F. 63.4 S.M.

**TOTAL** 818 S.F. 76 S.M.







NEXO





## Residence L

#### ONE-BEDROOM / TWO-BATHROOMS

Level 5

**INTERIOR** 780 S.F. 72.5 S.M.

**TERRACE** 775 S.F. 72 S.M.

**TOTAL** 1,555 S.F. 144.5 S.M.







DEVELOPED BY







NEXC

RESIDENCES

## Residence M

#### ONE-BEDROOM + DEN / TWO-BATHROOMS

Levels 6 thru 15

**INTERIOR** 679 S.F. 63.1 S.M.

**TERRACE** 100 S.F. 9.3 S.M.

**TOTAL** 779 S.F. 72.4 S.M.







NEXC







## Residence M1

#### ONE-BEDROOM + DEN / TWO-BATHROOMS

Level 5

\_\_\_\_

**INTERIOR** 679 S.F. 63.1 S.M.

**TERRACE** 574 S.F. 53.3 S.M.

**TOTAL** 1,253 S.F. 116.4 S.M.







NEXC







## Residence M2

#### ONE-BEDROOM + DEN / TWO-BATHROOMS

Level 5

\_\_\_\_

**INTERIOR** 679 S.F. 63.1 S.M.

**TERRACE** 479 S.F. 44.5 S.M.

**TOTAL** 1,158 S.F. 107.6 S.M.









NEXO







## Residence N