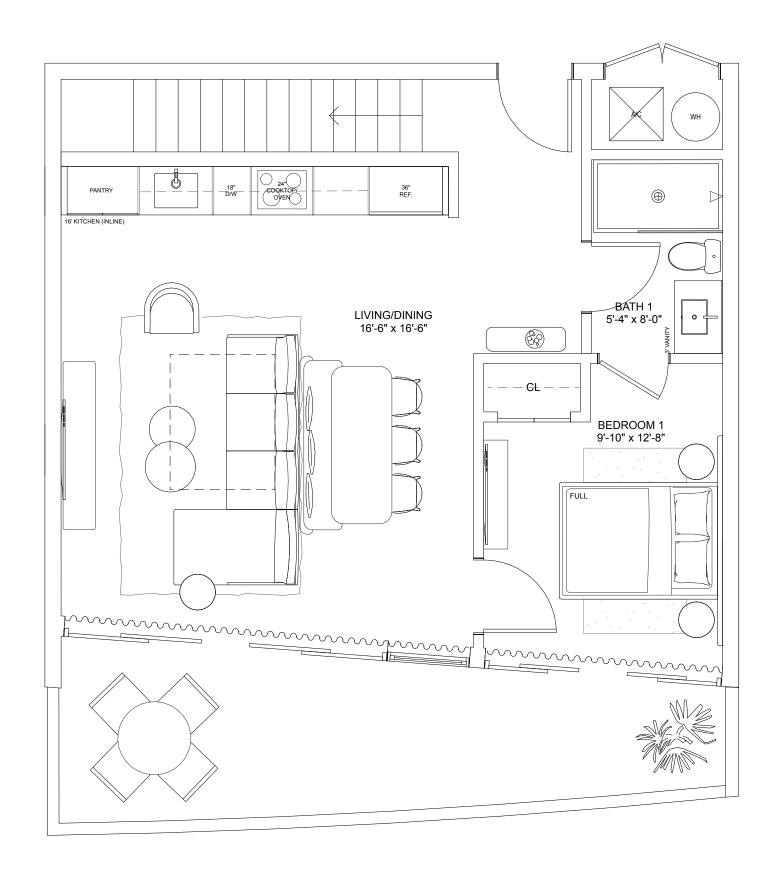

M.

**TOTAL** 1,385 S.F. 128.7 S.M.







NEXO







### Residence K

#### TWO-BEDROOMS + DEN / TWO-BATHROOMS

Levels 4 thru 15

INTERIOR 1,102 S.F. 102.

102.4 S.M.

TERRACE

238 S.F.

22.1 S.M.

TOTAL

1,340 S.F. 124.5 S.M.







NEXC







### Residence R

#### TWO-BEDROOMS + DEN / TWO-BATHROOMS

Levels 6 thru 15

**INTERIOR** 1,015 S.F. 94.3 S.M.

**TERRACE** 368 S.F. 34.2 S.M.

**TOTAL** 1,383 S.F. 128.5 S.M.











## Residence I

#### THREE-BEDROOMS / THREE + HALF-BATHROOMS

Levels 4 thru 15

INTERIOR

1,262 S.F. 117.2 S.M.

TERRACE

297 S.F.

27.6 S.M.

TOTAL

1,559 S.F. 144.8 S.M.







NEXO







## Townhome C

#### THREE-BEDROOMS / THREE-BATHROOMS

**Ground Floor** 

**INTERIOR** 1,486 S.F. 138.1 S.M.

**TERRACE** 320 S.F. 29.7 S.M.

**TOTAL** 1,806 S.F. 167.8 S.M.







NEXC







## Townhome C

#### THREE-BEDROOMS / THREE-BATHROOMS

Level 2

**INTERIOR** 1,486 S.F. 138.1 S.M.

**TERRACE** 320 S.F. 29.7 S.M.

**TOTAL** 1,806 S.F. 167.8 S.M.







NEXO







## Townhome D

#### THREE-BEDROOMS + DEN / THREE-BATHROOMS

Level 2

INTERIOR 1,840 S.F. 170.9 S.M.

**TERRACE** 455 S.F. 42.3 S.M.

**TOTAL** 2,295 S.F. 213.2 S.M.







NEXO

RESIDENCES
NORTH MIAMI BEACH



DEVELOPED BY





# Townhome D

THREE-BEDROOMS + DEN / THREE-BATHROOMS Level 3

INTERIOR

1,840 S.F.

170.9 S.M.

TERRACE

455 S.F.

42.3 S.M.

2,295 S.F. 213.2 S.M.

0













## Townhome A

#### FOUR-BEDROOMS / FOUR-BATHROOMS

**Ground Floor** 

INTERIOR 1,951 S.F. 181.3 S.M.

**TERRACE** 395 S.F. 36.7 S.M.

**TOTAL** 2,346 S.F. 218 S.M.







NEXC







## Townhome A

#### FOUR-B