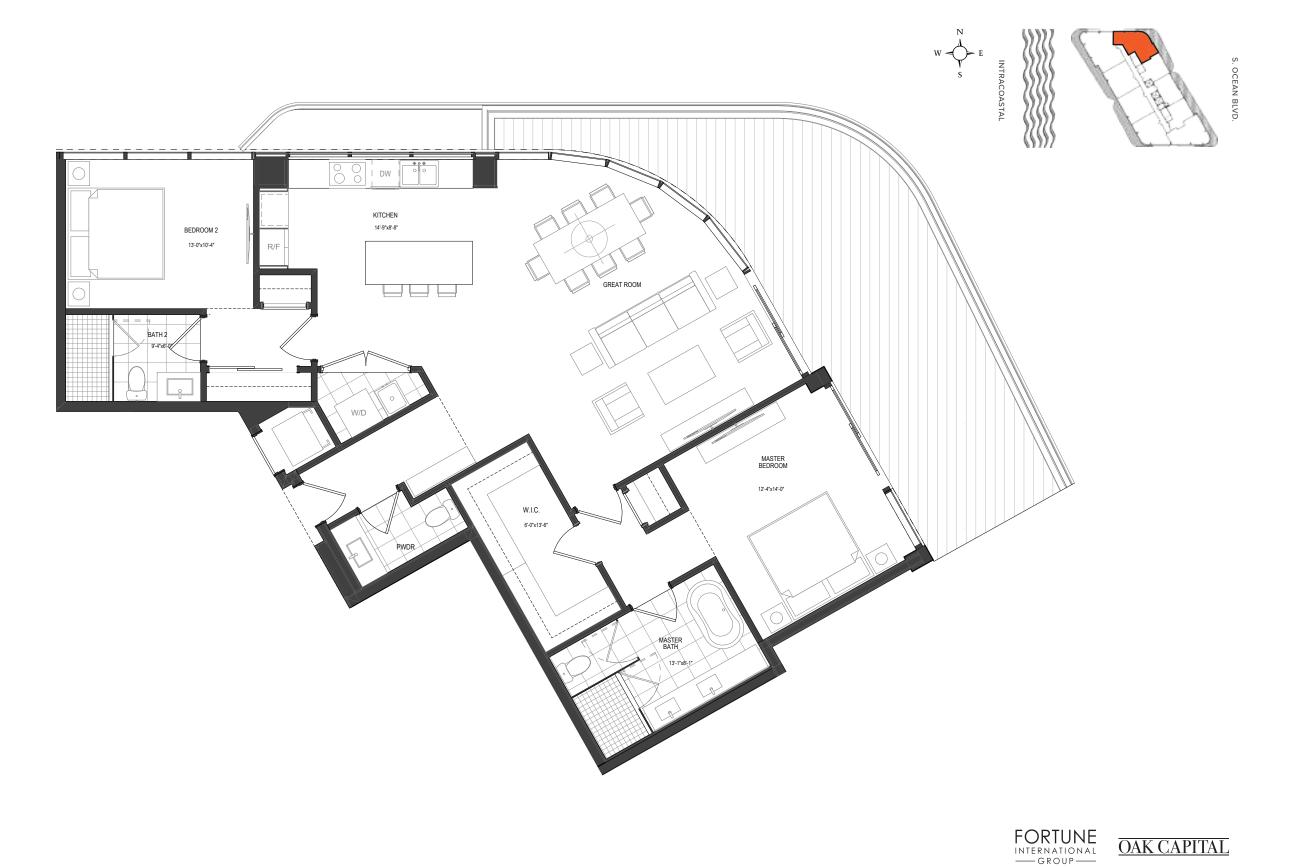

### UNIT 02

3 Bedrooms + Den 4 Bathrooms Levels 04 - 24

INTERIOR
2,764 Sq. Ft.
EXTERIOR
580 Sq. Ft.
TOTAL
3,344 Sq. Ft.

The Ritz-Carlton Residences, Pompano Beach are not owned, developed or sold by The Ritz-Carlton Hotel Company, L.L.C., or its affiliates ("Ritz-Carlton"). 1380 Ocean Associates, LLC uses The Ritz-Carlton marks under a license from Ritz-Carlton, which has not confirmed the accuracy of any of the statements or representations made herein.