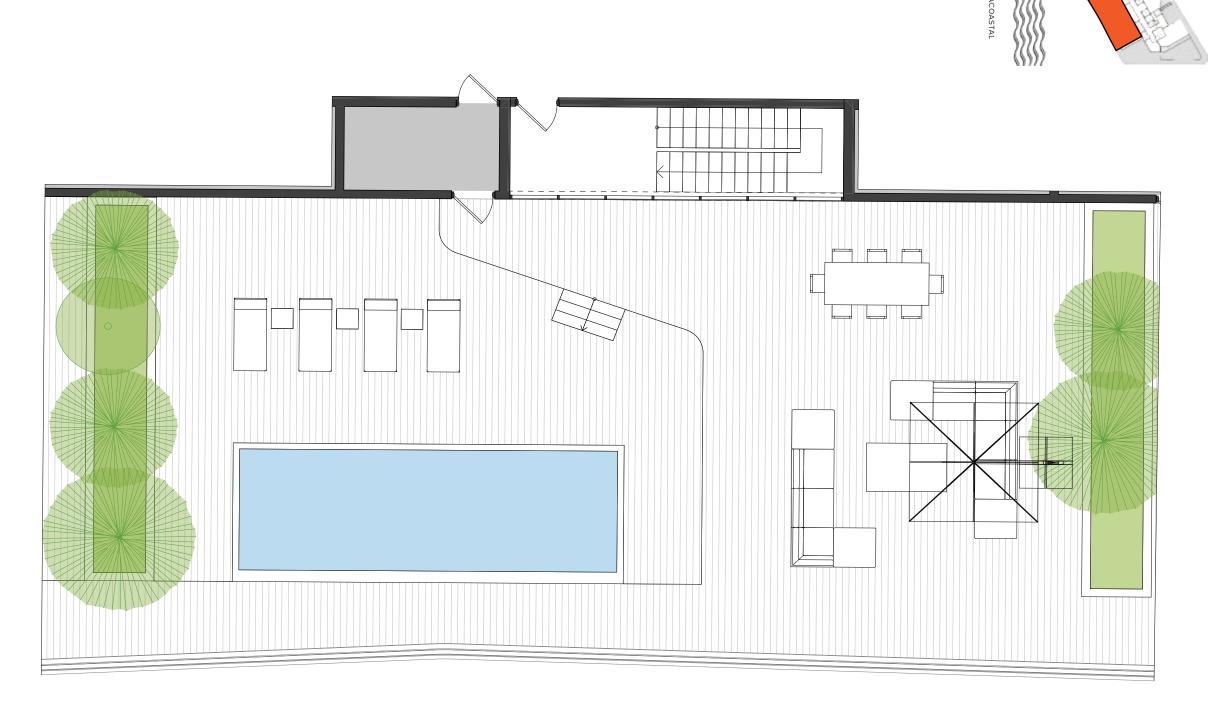

### BEACH TOWER PH SOUTH

Main Level

4 Bedrooms
4.5 Bathrooms
Staff Quarters
Level 31
INTERIOR
6,824 Sq. Ft.

5,679 Sq. Ft.
TOTAL
12,503 Sq. Ft.

EXTERIOR

The Ritz-Carlton Residences, Pompano Beach are not owned, developed or sold by The Ritz-Carlton Hotel Company, L.L.C., or its affiliates ("Ritz-Carlton"). 1380 Ocean Associates, LLC uses The Ritz-Carlton marks under a license from Ritz-Carlton, which has not confirmed the accuracy of any of the statements or representations made herein.

# BEACH TOWER PH SOUTH Roof Level

FORTUNE
INTERNATIONAL
GROUP

OAK CAPITAL

The Ritz-Carlton Residences, Pompano Beach are not owned, developed or sold by The Ritz-Carlton Hotel Company, L.L.C., or its affiliates ("Ritz-Carlton"). 1380 Ocean Associates, LLC uses The Ritz-Carlton marks under a license from Ritz-Carlton, which has not confirmed the accuracy of any of the statements or representations made herein.