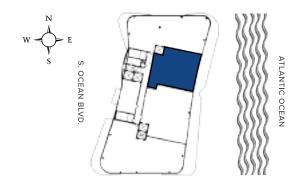

### BEACH TOWER UNIT 03

2 Bedrooms + Den 3 Bathrooms Levels 04 - 24

INTERIOR
1,973 Sq. Ft.
EXTERIOR
444 Sq. Ft.
TOTAL
2,417 Sq. Ft.

The Ritz-Carlton Residences, Pompano Beach are not owned, developed or sold by The Ritz-Carlton Hotel Company, L.L.C., or its affiliates ("Ritz-Carlton"). 1380 Ocean Associates, LLC uses The Ritz-Carlton marks under a license from Ritz-Carlton, which has not confirmed the accuracy of any of the statements or representations made herein.

#### **BEACH TOWER**