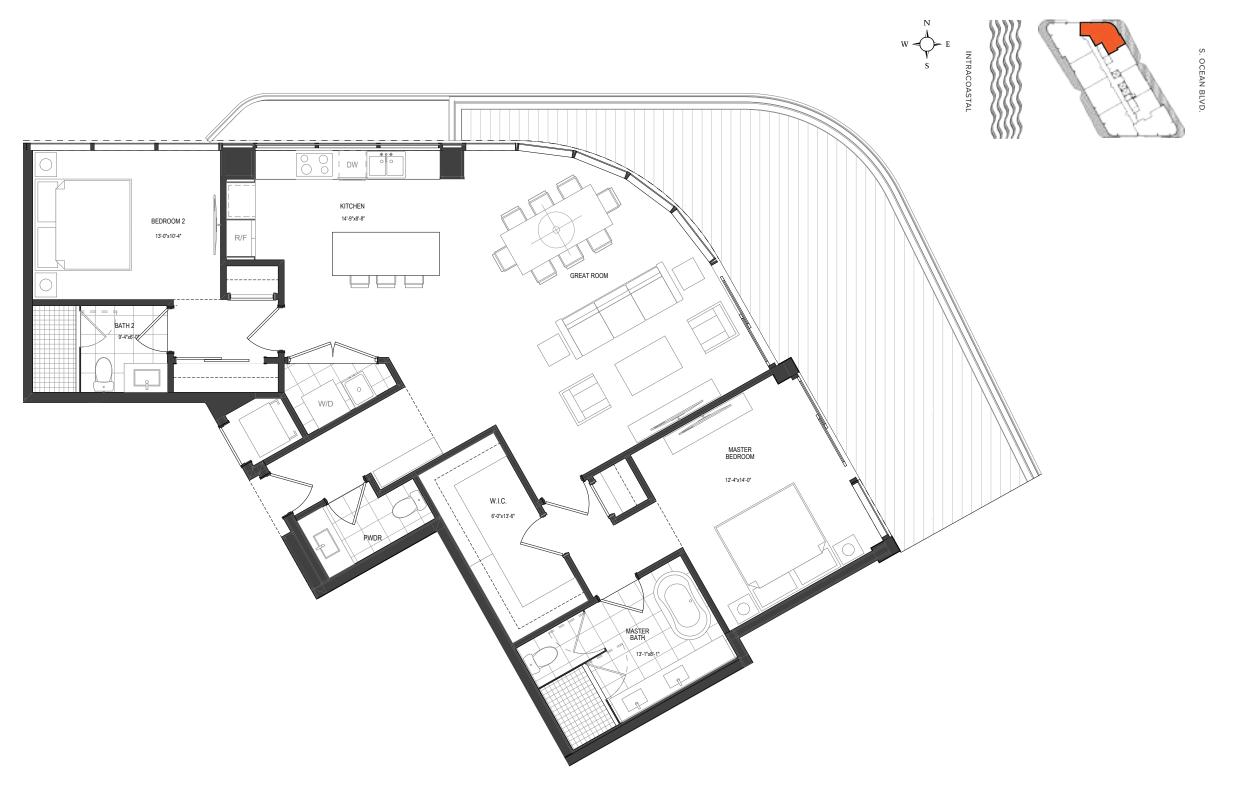

### UNIT 02

3 Bedrooms + Den 4 Bathrooms Levels 04 - 24

INTERIOR
2,764 Sq. Ft.
EXTERIOR
580 Sq. Ft.
TOTAL
3,344 Sq. Ft.

The Ritz-Carlton Residences, Pompano Beach are not owned, developed or sold by The Ritz-Carlton Hotel Company, L.L.C., or its affiliates ("Ritz-Carlton"). 1380 Ocean Associates, LLC uses The Ritz-Carlton marks under a license from Ritz-Carlton, which has not confirmed the accuracy of any of the statements or representations made herein.