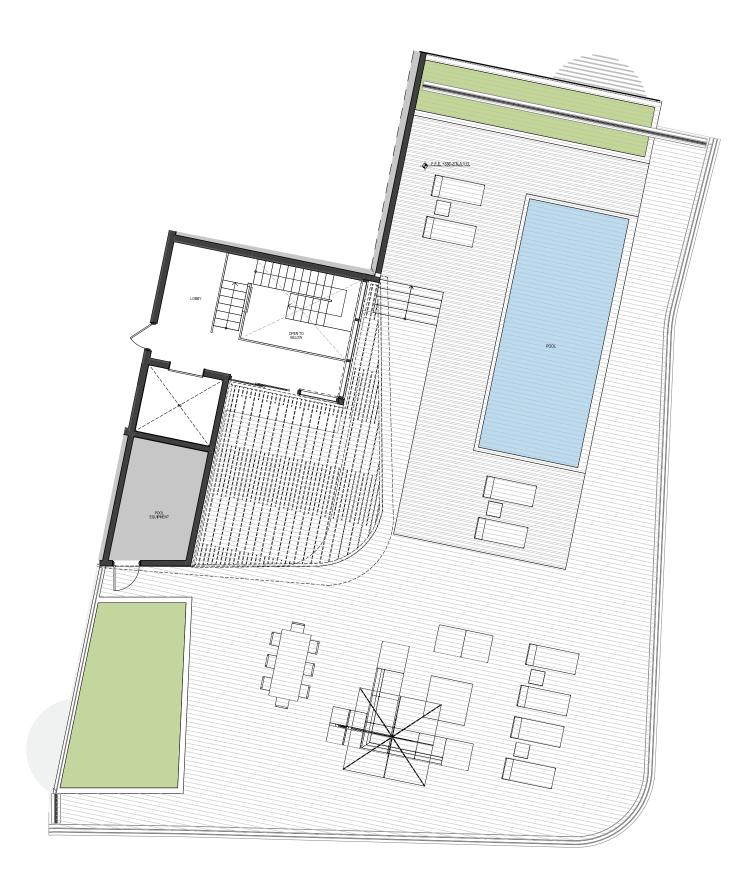

#### **BEACH TOWER**

1 &2 Bedrooms Floorplans

### BEACH TOWER UNIT 03

2 Bedrooms + Den 3 Bathrooms Levels 04 - 24

INTERIOR
1,973 Sq. Ft.
EXTERIOR
444 Sq. Ft.
TOTAL
2,417 Sq. Ft.

The Ritz-Carlton Residences, Pompano Beach are not owned, developed or sold by The Ritz-Carlton Hotel Company, L.L.C., or its affiliates ("Ritz-Carlton"). 1380 Ocean Associates, LLC uses The Ritz-Carlton marks under a license from Ritz-Carlton, which has not confirmed the accuracy of any of the statements or representations made herein.

#### **BEACH TOWER**

#### **UNIT 05**

1 Bedroom
Den + Office
2 Bathrooms
Levels 16 - 30

INTERIOR
1,309 Sq. Ft.
EXTERIOR
329 Sq. Ft.
TOTAL
1,638 Sq. Ft.

The Ritz-Carlton Residences, Pompano Beach are not owned, developed or sold by The Ritz-Carlton Hotel Company, L.L.C., or its affiliates ("Ritz-Carlton"). 1380 Ocean Associates, LLC uses The Ritz-Carlton marks under a license from Ritz-Carlton, which has not confirmed the accuracy of any of the statements or representations made herein.