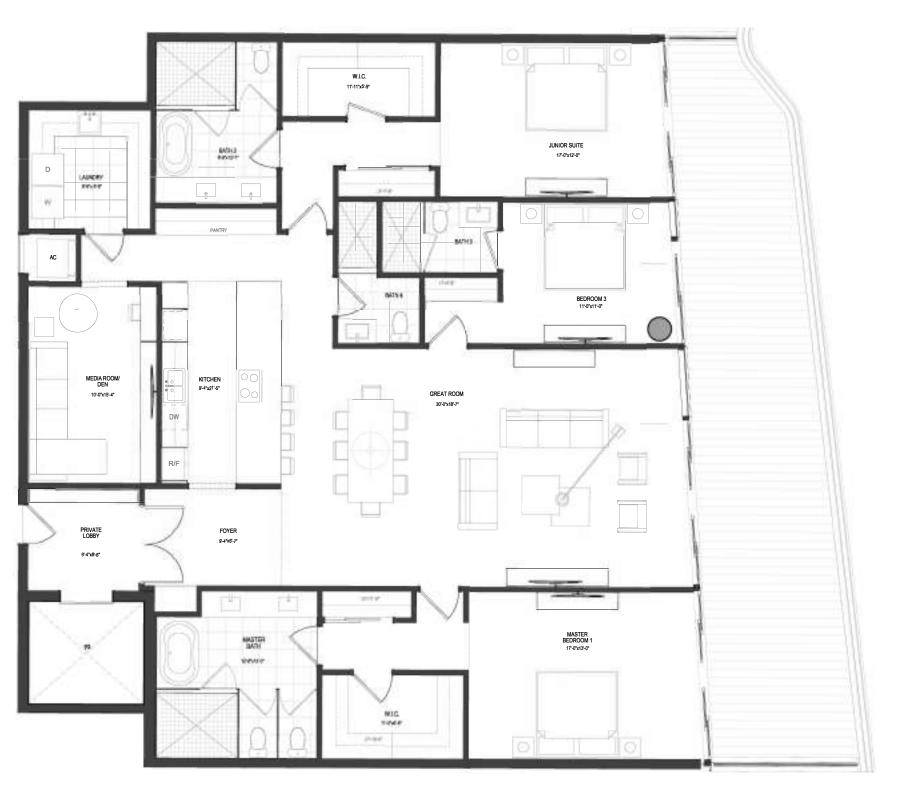

## BEACH TOWER UNIT 03

2 Bedrooms + Den 3 Bathrooms Levels 04 - 24

INTERIOR
1,973 Sq. Ft.

EXTERIOR
444 Sq. Ft.

TOTAL
2,417 Sq. Ft.

The Ritz-Carlton Residences, Pompano Beach are not owned, developed or sold by The Ritz-Carlton Hotel Company, L.L.C., or its affiliates ("Ritz-Carlton"). 1380 Ocean Associates, LLC uses The Ritz-Carlton marks under a license from Ritz-Carlton, which has not confirmed the accuracy of any of the statements or representations made herein.