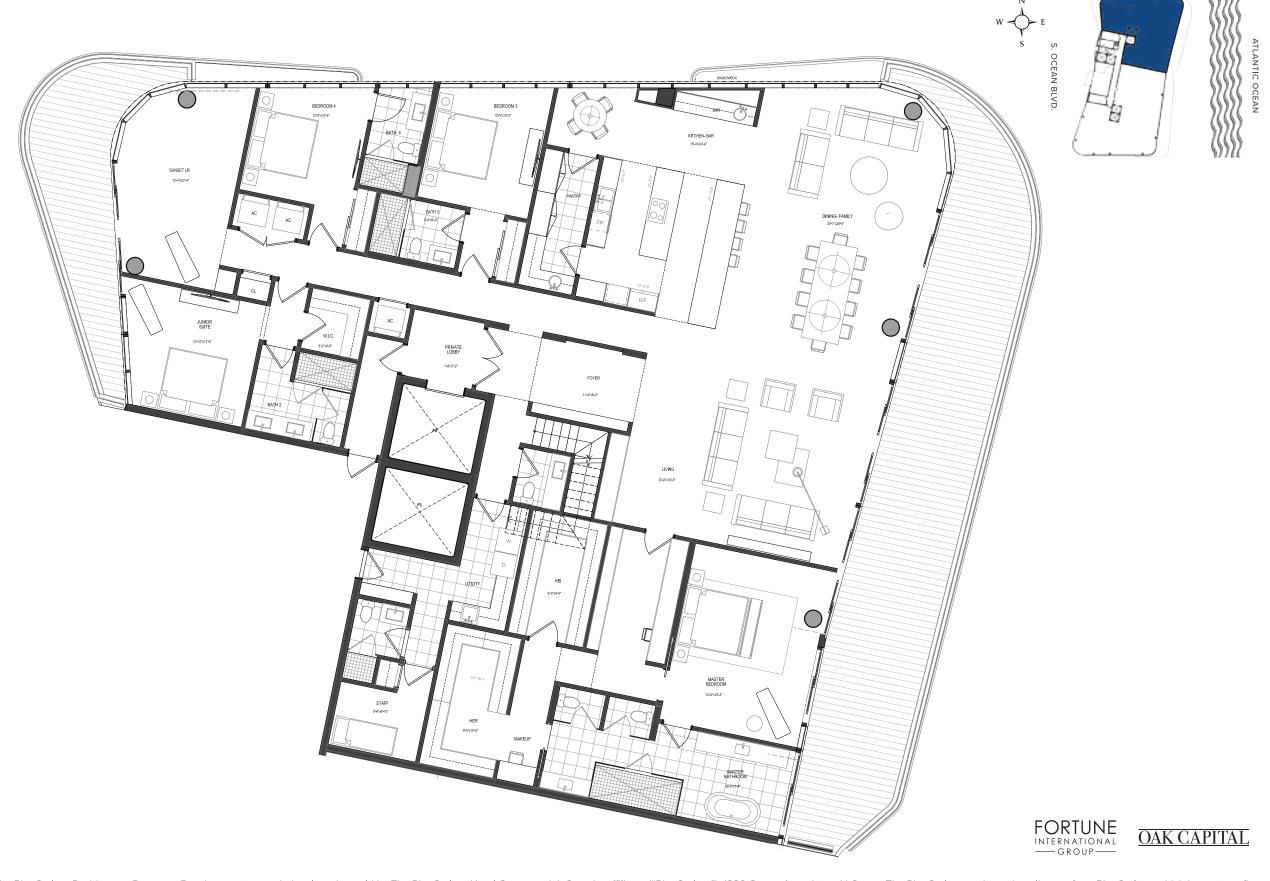

### UNIT 01

3 Bedrooms
3.5 Bathrooms
Levels 04 - 12

INTERIOR
2,074 Sq. Ft.
EXTERIOR
704 Sq. Ft.
TOTAL
2,778 Sq. Ft.

The Ritz-Carlton Residences, Pompano Beach are not owned, developed or sold by The Ritz-Carlton Hotel Company, L.L.C., or its affiliates ("Ritz-Carlton"). 1380 Ocean Associates, LLC uses The Ritz-Carlton marks under a license from Ritz-Carlton, which has not confirmed the accuracy of any of the statements or representations made herein.