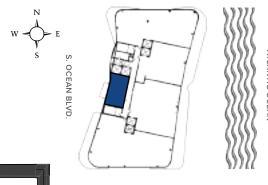

## BEACH TOWER UNIT 03

2 Bedrooms + Den 3 Bathrooms Levels 04 - 24

INTERIOR
1,973 Sq. Ft.

EXTERIOR
444 Sq. Ft.

TOTAL
2,417 Sq. Ft.

The Ritz-Carlton Residences, Pompano Beach are not owned, developed or sold by The Ritz-Carlton Hotel Company, L.L.C., or its affiliates ("Ritz-Carlton"). 1380 Ocean Associates, LLC uses The Ritz-Carlton marks under a license from Ritz-Carlton, which has not confirmed the accuracy of any of the statements or representations made herein.