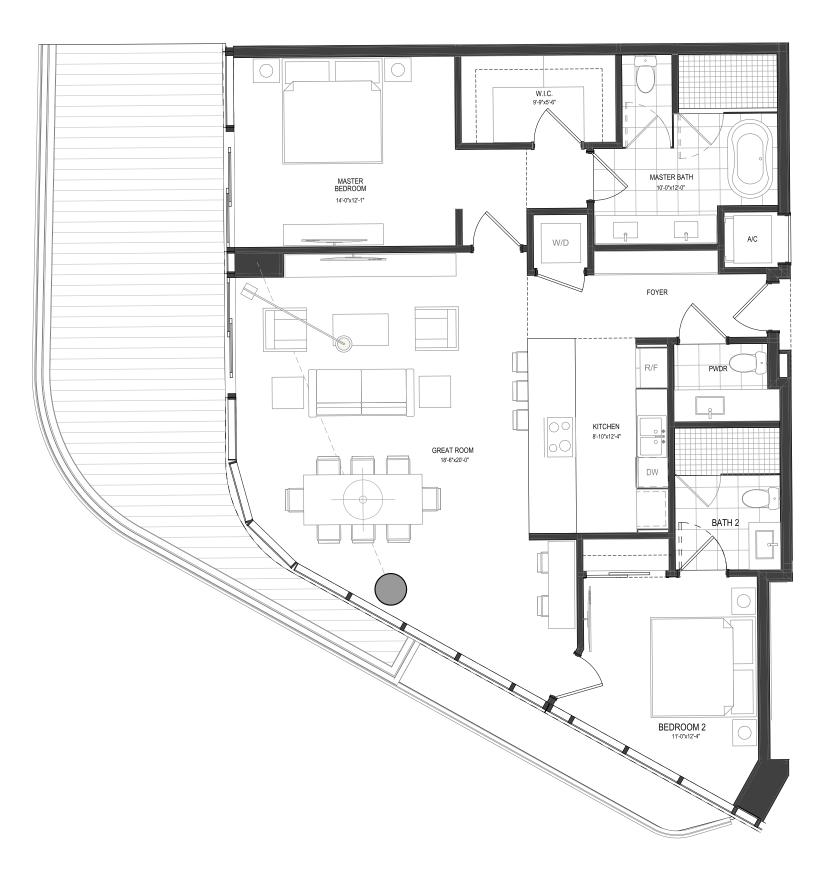

### BEACH TOWER UNIT 03

2 Bedrooms + Den 3 Bathrooms Levels 04 - 24

INTERIOR
1,973 Sq. Ft.
EXTERIOR
444 Sq. Ft.
TOTAL
2,417 Sq. Ft.

The Ritz-Carlton Residences, Pompano Beach are not owned, developed or sold by The Ritz-Carlton Hotel Company, L.L.C., or its affiliates ("Ritz-Carlton"). 1380 Ocean Associates, LLC uses The Ritz-Carlton marks under a license from Ritz-Carlton, which has not confirmed the accuracy of any of the statements or representations made herein.

## BEACH TOWER UNIT 03

2 Bedrooms + Den 3 Bathrooms Levels 04 - 24

INTERIOR
1,973 Sq. Ft.

EXTERIOR
444 Sq. Ft.

TOTAL
2,417 Sq. Ft.

The Ritz-Carlton Residences, Pompano Beach are not owned, developed or sold by The Ritz-Carlton Hotel Company, L.L.C., or its affiliates ("Ritz-Carlton"). 1380 Ocean Associates, LLC uses The Ritz-Carlton marks under a license from Ritz-Carlton, which has not confirmed the accuracy of any of the statements or representations made herein.