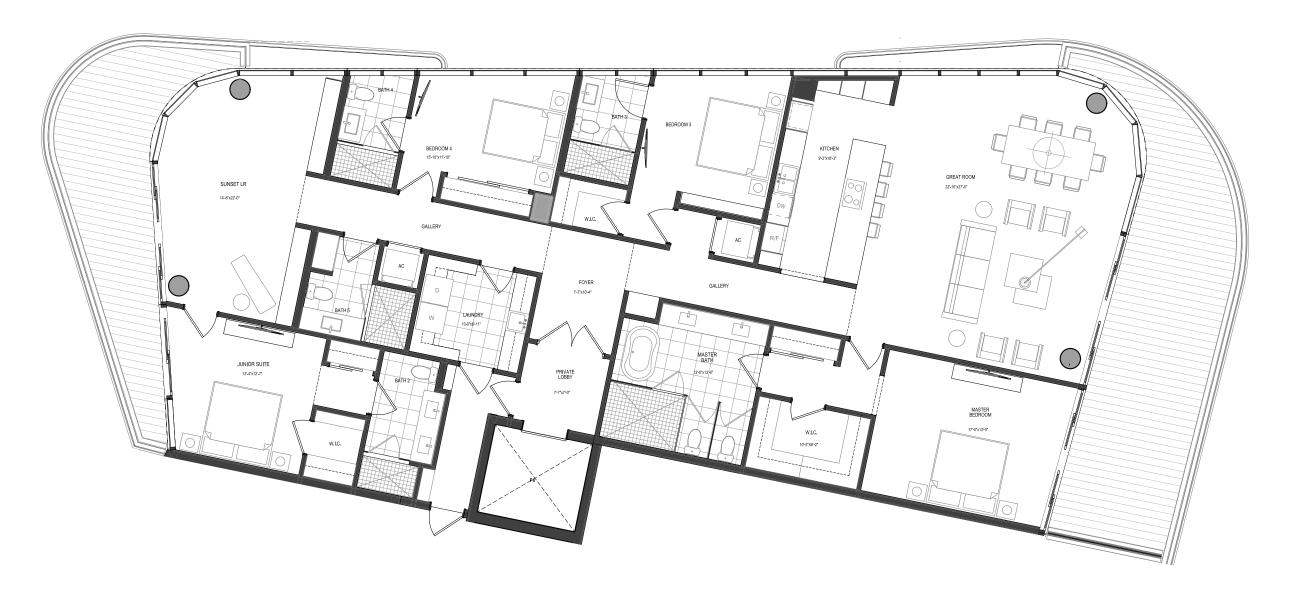

#### **BEACH TOWER**

4 Bedrooms Floorplans

#### **BEACH TOWER**

#### UNIT 01

4 Bedrooms 5 Bathrooms Levels 03 -24

INTERIOR
3,746 Sq. Ft.
EXTERIOR
967 Sq. Ft.
TOTAL
4,713 Sq. Ft.

The Ritz-Carlton Residences, Pompano Beach are not owned, developed or sold by The Ritz-Carlton Hotel Company, L.L.C., or its affiliates ("Ritz-Carlton"). 1380 Ocean Associates, LLC uses The Ritz-Carlton marks under a license from Ritz-Carlton, which has not confirmed the accuracy of any of the statements or representations made herein.