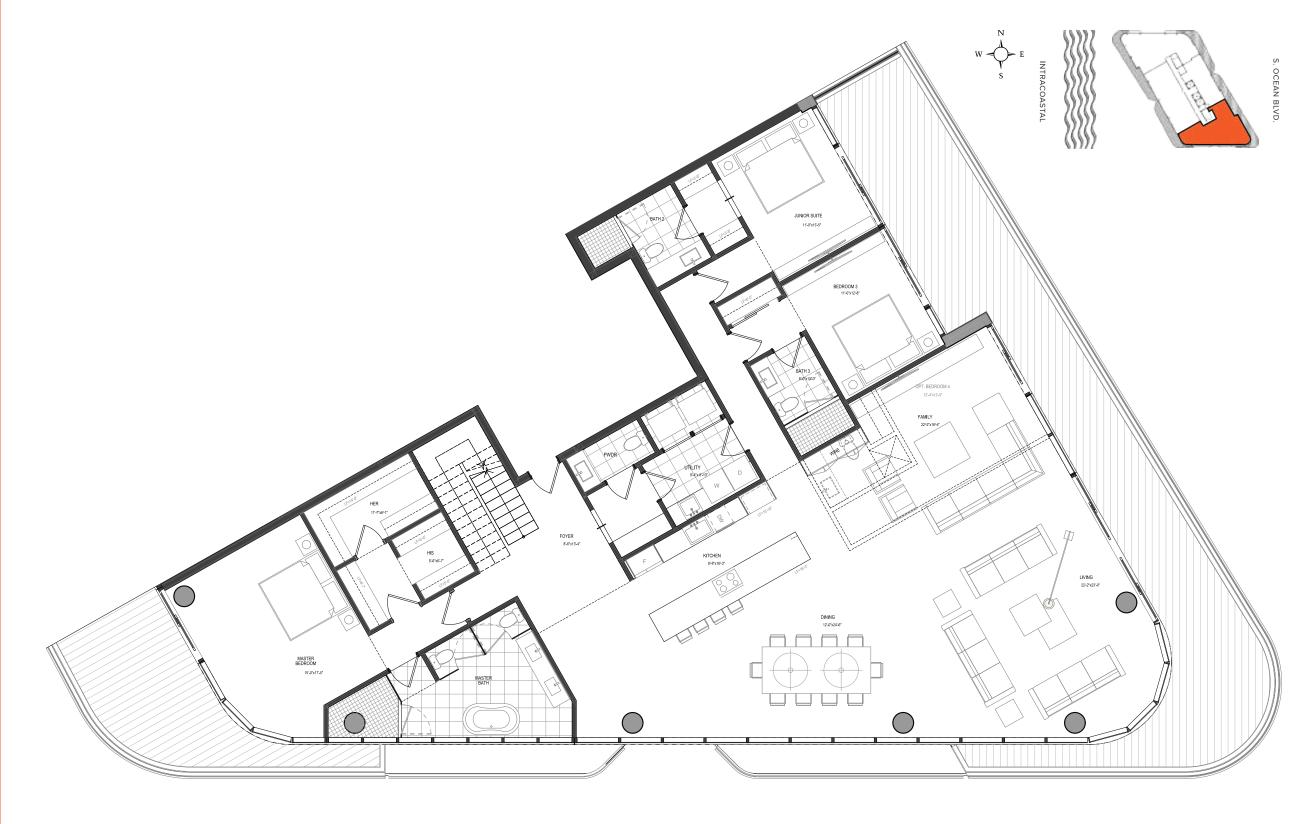

#### **BEACH TOWER** PH NORTH

Main Level

4 Bedrooms 4.5 Bathrooms Staff Quarters Level 31

INTERIOR 5,405 Sq. Ft. EXTERIOR 4,773 Sq. Ft. TOTAL 10,178 Sq. Ft.

The Ritz-Carlton Residences, Pompano Beach are not owned, developed or sold by The Ritz-Carlton Hotel Company, L.L.C., or its affiliates ("Ritz-Carlton Residences, LLC uses The Ritz-Carlton marks under a license from Ritz-Carlton, which has not confirmed the accuracy of any of the statements or representations made herein.

LESSEE. THIS PROJECT IS BEING DEVELOPED BY 1380 OCEAN ASSOCIATES, LLC. WHICH HAS THE RIGHT TO USE THE TRADEMARK NAMES AND LOGOS OF FORTUNE INTERNATIONAL GROUP AND OAK CAPITAL. All room sizes and floorplan measurements are approximate and may vary per unit. Floorplans and unit items of finish and decoration are conceptual only and are not necessarily included in each Unit. Consult your Unit. The renderings contained herein are an artist impression, conceptual interpretation, proposed only and merely intended as illustration. No guarantee is made that the described features, services, amenities or facilities will be available or built. Developer reserves the right to make any modifications, revisions or withdrawals in its sole discretion and without prior notice. All improvements, design and construction are subject to first obtaining permits and approvals for same by the relevant authorities.

### BEACH TOWER PH NORTH

Main Level

4 Bedrooms
4.5 Bathrooms
Staff Quarters
Level 31

INTERIOR
5,405 Sq. Ft.

EXTERIOR
4,773 Sq. Ft.

TOTAL
10,178 Sq. Ft.

The Ritz-Carlton Residences, Pompano Beach are not owned, developed or sold by The Ritz-Carlton Hotel Company, L.L.C., or its affiliates ("Ritz-Carlton"). 1380 Ocean Associates, LLC uses The Ritz-Carlton marks under a license from Ritz-Carlton, which has not confirmed the accuracy of any of the statements or representations made herein.