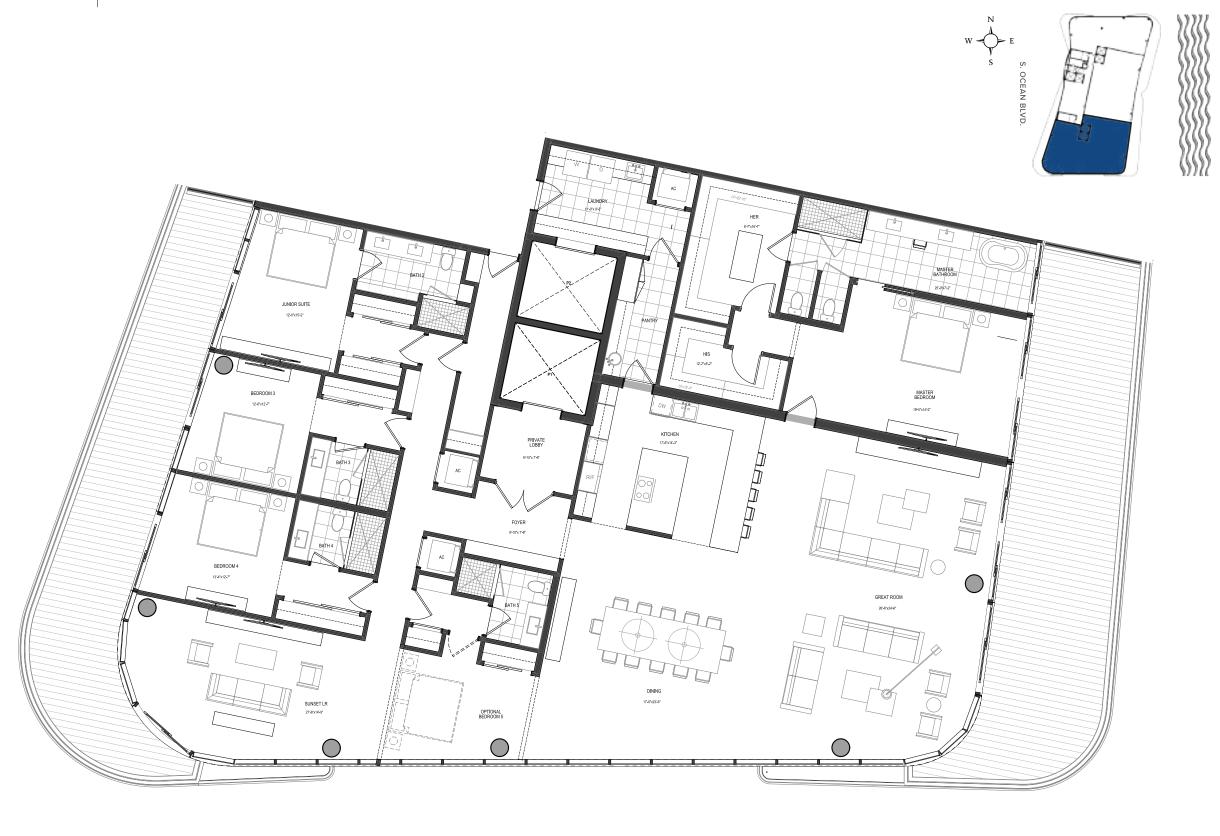

#### UNIT 01

4 Bedrooms 5 Bathrooms Levels 03 -24

INTERIOR
3,746 Sq. Ft.
EXTERIOR
967 Sq. Ft.
TOTAL
4,713 Sq. Ft.

The Ritz-Carlton Residences, Pompano Beach are not owned, developed or sold by The Ritz-Carlton Hotel Company, L.L.C., or its affiliates ("Ritz-Carlton"). 1380 Ocean Associates, LLC uses The Ritz-Carlton marks under a license from Ritz-Carlton, which has not confirmed the accuracy of any of the statements or representations made herein.