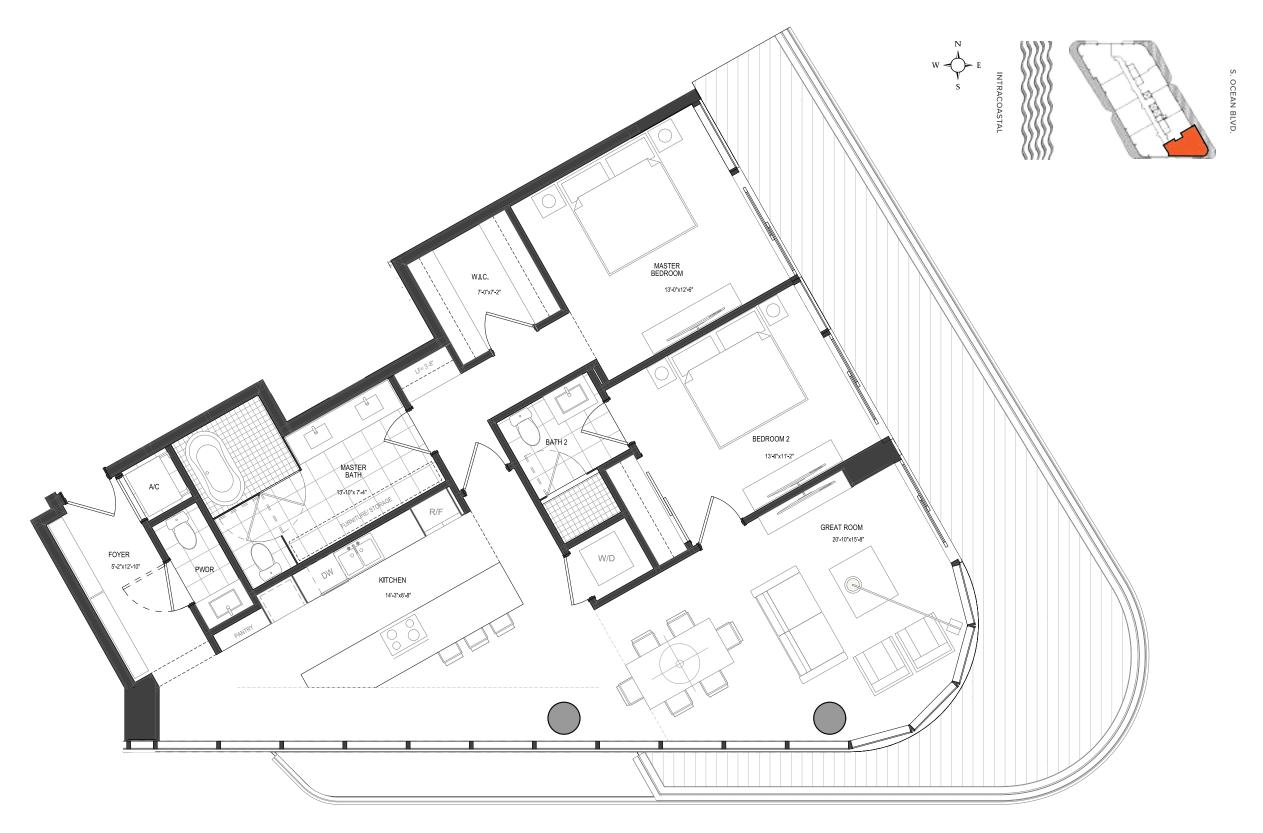

### BEACH TOWER UNIT 03

2 Bedrooms + Den 3 Bathrooms Levels 04 - 24

INTERIOR
1,973 Sq. Ft.
EXTERIOR
444 Sq. Ft.
TOTAL
2,417 Sq. Ft.

The Ritz-Carlton Residences, Pompano Beach are not owned, developed or sold by The Ritz-Carlton Hotel Company, L.L.C., or its affiliates ("Ritz-Carlton"). 1380 Ocean Associates, LLC uses The Ritz-Carlton marks under a license from Ritz-Carlton, which has not confirmed the accuracy of any of the statements or representations made herein.

## BEACH TOWER UNIT 03

2 Bedrooms + Den 3 Bathrooms Levels 04 - 24

INTERIOR
1,973 Sq. Ft.

EXTERIOR
444 Sq. Ft.

TOTAL
2,417 Sq. Ft.

The Ritz-Carlton Residences, Pompano Beach are not owned, developed or sold by The Ritz-Carlton Hotel Company, L.L.C., or its affiliates ("Ritz-Carlton"). 1380 Ocean Associates, LLC uses The Ritz-Carlton marks under a license from Ritz-Carlton, which has not confirmed the accuracy of any of the statements or representations made herein.