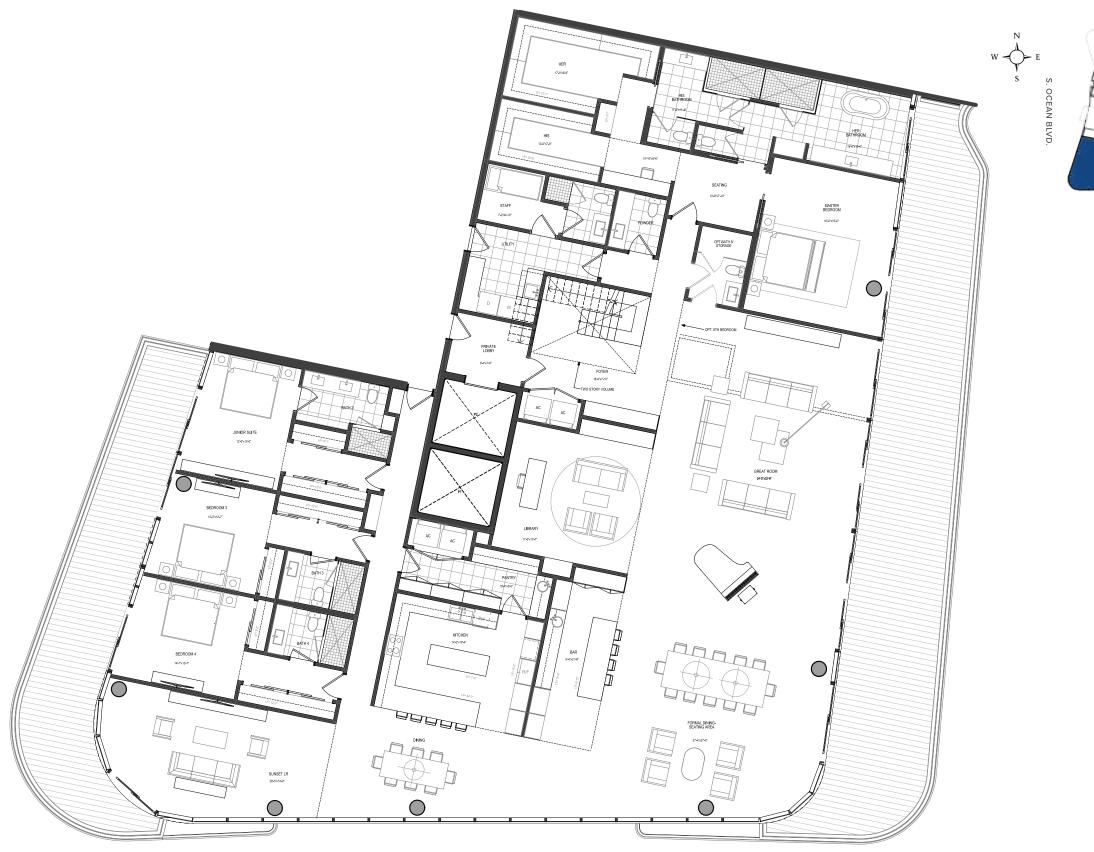

### BEACH TOWER PH SOUTH

Main Level

4 Bedrooms
4.5 Bathrooms
Staff Quarters
Level 31
INTERIOR
6,824 Sq. Ft.

5,679 Sq. Ft.
TOTAL
12,503 Sq. Ft.

EXTERIOR

The Ritz-Carlton Residences, Pompano Beach are not owned, developed or sold by The Ritz-Carlton Hotel Company, L.L.C., or its affiliates ("Ritz-Carlton"). 1380 Ocean Associates, LLC uses The Ritz-Carlton marks under a license from Ritz-Carlton, which has not confirmed the accuracy of any of the statements or representations made herein.