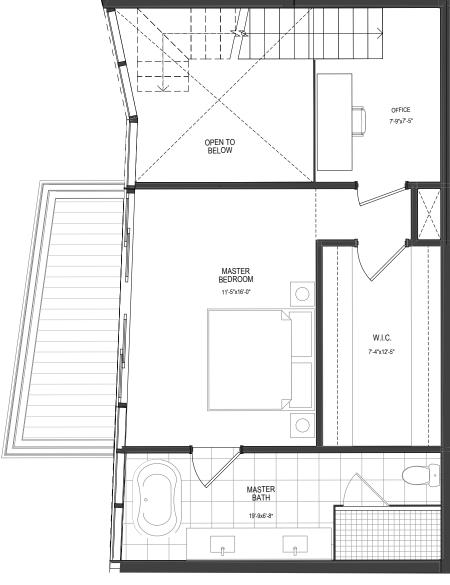

### BEACH TOWER UNIT 03

2 Bedrooms + Den 3 Bathrooms Levels 04 - 24

INTERIOR
1,973 Sq. Ft.
EXTERIOR
444 Sq. Ft.
TOTAL
2,417 Sq. Ft.

The Ritz-Carlton Residences, Pompano Beach are not owned, developed or sold by The Ritz-Carlton Hotel Company, L.L.C., or its affiliates ("Ritz-Carlton"). 1380 Ocean Associates, LLC uses The Ritz-Carlton marks under a license from Ritz-Carlton, which has not confirmed the accuracy of any of the statements or representations made herein.

#### **BEACH TOWER**