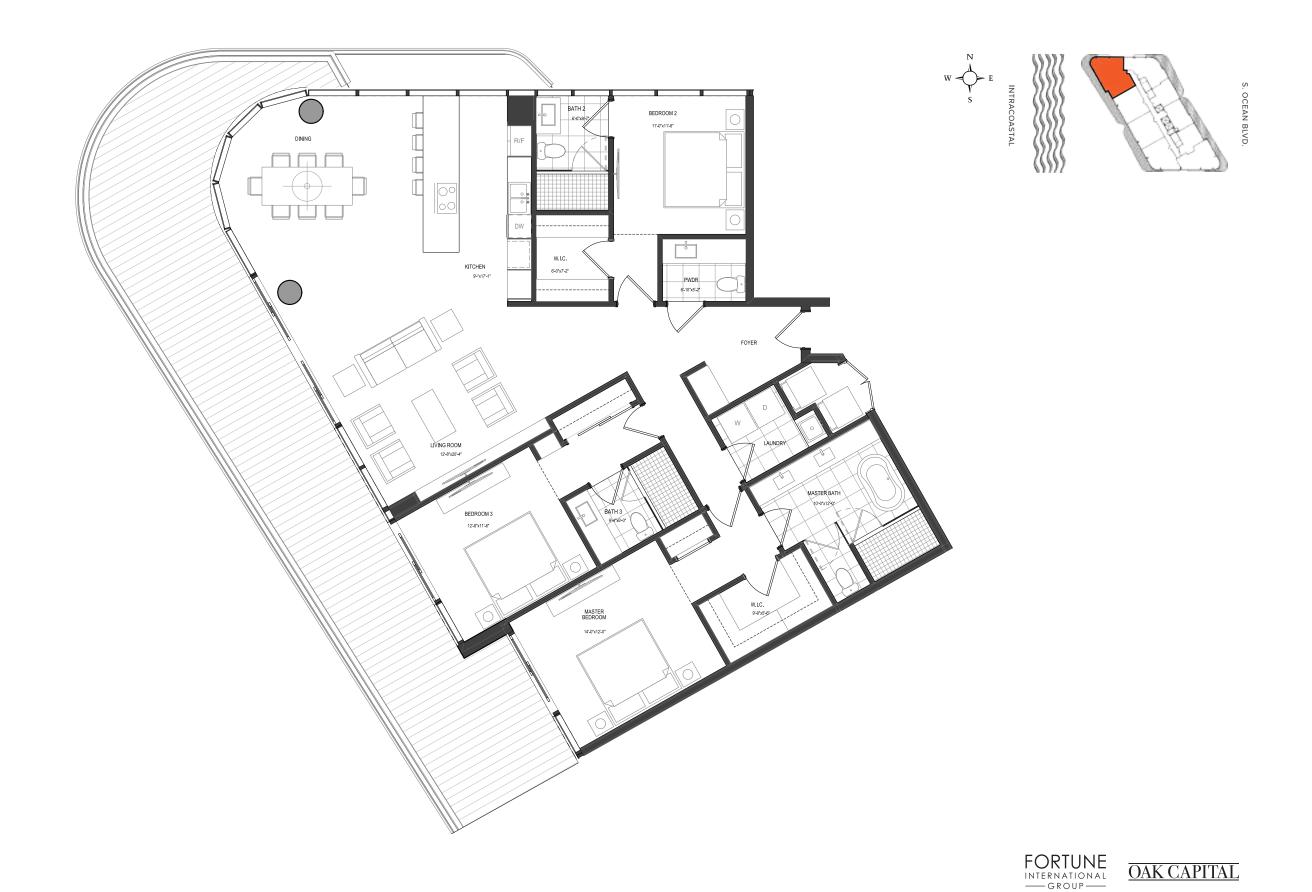

#### UNIT 01

4 Bedrooms 5 Bathrooms Levels 03 -24

INTERIOR
3,746 Sq. Ft.
EXTERIOR
967 Sq. Ft.
TOTAL
4,713 Sq. Ft.

The Ritz-Carlton Residences, Pompano Beach are not owned, developed or sold by The Ritz-Carlton Hotel Company, L.L.C., or its affiliates ("Ritz-Carlton"). 1380 Ocean Associates, LLC uses The Ritz-Carlton marks under a license from Ritz-Carlton, which has not confirmed the accuracy of any of the statements or representations made herein.