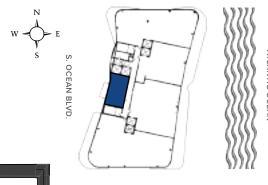

### BEACH TOWER UNIT 03

2 Bedrooms + Den 3 Bathrooms Levels 04 - 24

INTERIOR
1,973 Sq. Ft.
EXTERIOR
444 Sq. Ft.
TOTAL
2,417 Sq. Ft.

The Ritz-Carlton Residences, Pompano Beach are not owned, developed or sold by The Ritz-Carlton Hotel Company, L.L.C., or its affiliates ("Ritz-Carlton"). 1380 Ocean Associates, LLC uses The Ritz-Carlton marks under a license from Ritz-Carlton, which has not confirmed the accuracy of any of the statements or representations made herein.

#### **BEACH TOWER**