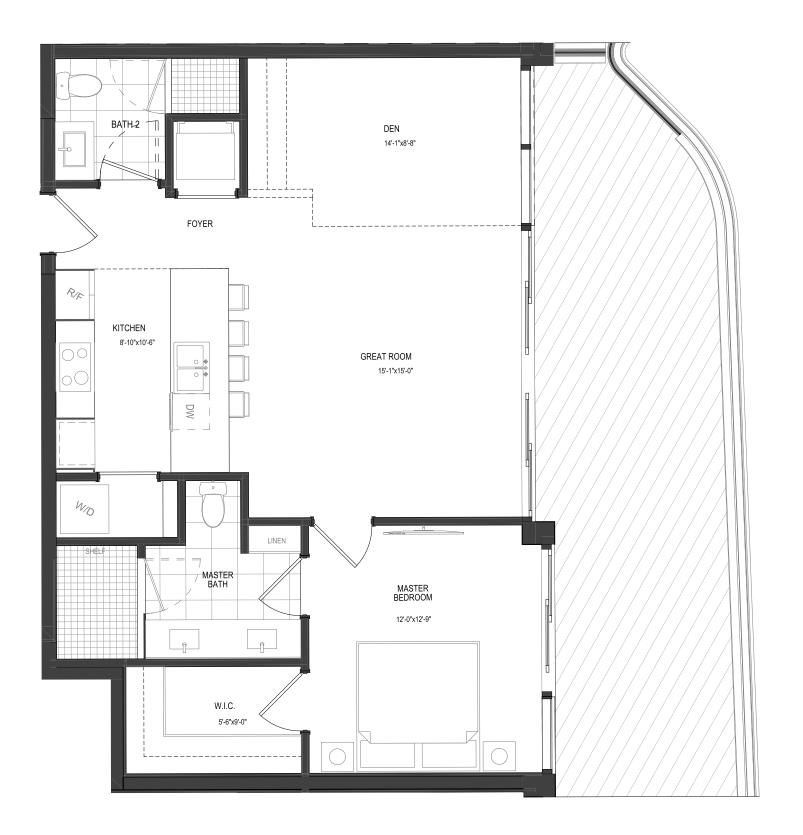

#### **UNIT 05**

1 Bedroom
Den + Office
2 Bathrooms
Levels 16 - 30

INTERIOR
1,309 Sq. Ft.
EXTERIOR
329 Sq. Ft.
TOTAL
1,638 Sq. Ft.

The Ritz-Carlton Residences, Pompano Beach are not owned, developed or sold by The Ritz-Carlton Hotel Company, L.L.C., or its affiliates ("Ritz-Carlton"). 1380 Ocean Associates, LLC uses The Ritz-Carlton marks under a license from Ritz-Carlton, which has not confirmed the accuracy of any of the statements or representations made herein.