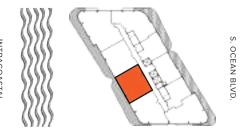

### BEACH TOWER UNIT 03

2 Bedrooms + Den 3 Bathrooms Levels 04 - 24

INTERIOR
1,973 Sq. Ft.
EXTERIOR
444 Sq. Ft.
TOTAL
2,417 Sq. Ft.

The Ritz-Carlton Residences, Pompano Beach are not owned, developed or sold by The Ritz-Carlton Hotel Company, L.L.C., or its affiliates ("Ritz-Carlton"). 1380 Ocean Associates, LLC uses The Ritz-Carlton marks under a license from Ritz-Carlton, which has not confirmed the accuracy of any of the statements or representations made herein.

## BEACH TOWER UNIT 03

2 Bedrooms + Den 3 Bathrooms Levels 04 - 24

INTERIOR
1,973 Sq. Ft.

EXTERIOR
444 Sq. Ft.

TOTAL
2,417 Sq. Ft.

The Ritz-Carlton Residences, Pompano Beach are not owned, developed or sold by The Ritz-Carlton Hotel Company, L.L.C., or its affiliates ("Ritz-Carlton"). 1380 Ocean Associates, LLC uses The Ritz-Carlton marks under a license from Ritz-Carlton, which has not confirmed the accuracy of any of the statements or representations made herein.