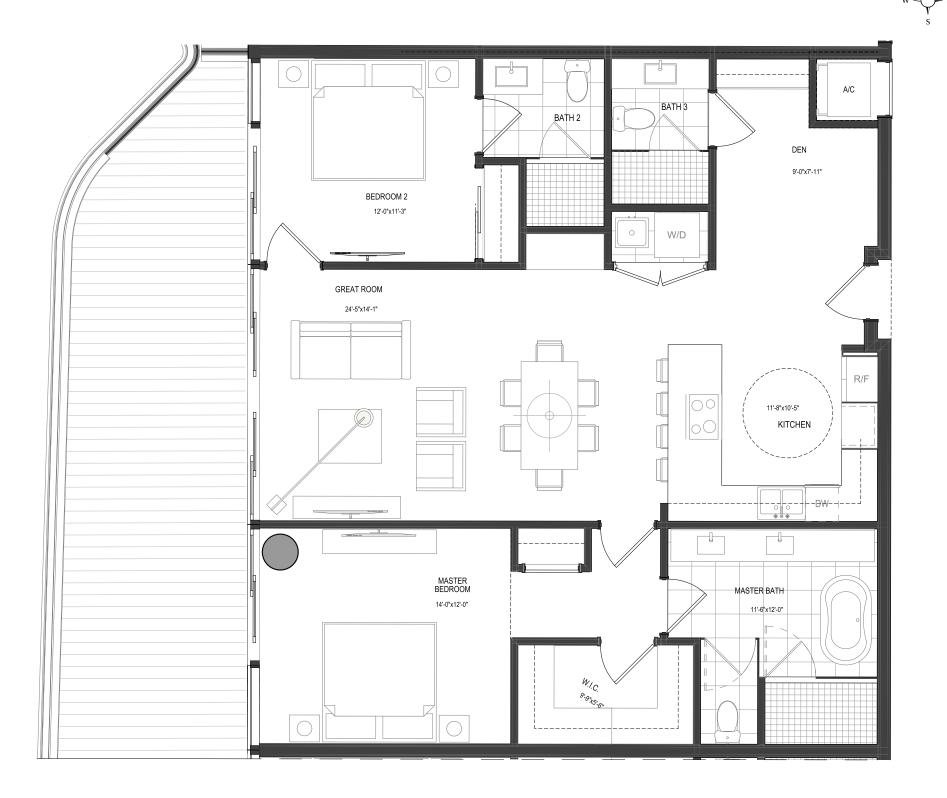

### UNIT 02

3 Bedrooms + Den 4 Bathrooms Levels 04 - 24

INTERIOR
2,764 Sq. Ft.
EXTERIOR
580 Sq. Ft.
TOTAL
3,344 Sq. Ft.

The Ritz-Carlton Residences, Pompano Beach are not owned, developed or sold by The Ritz-Carlton Hotel Company, L.L.C., or its affiliates ("Ritz-Carlton"). 1380 Ocean Associates, LLC uses The Ritz-Carlton marks under a license from Ritz-Carlton, which has not confirmed the accuracy of any of the statements or representations made herein.