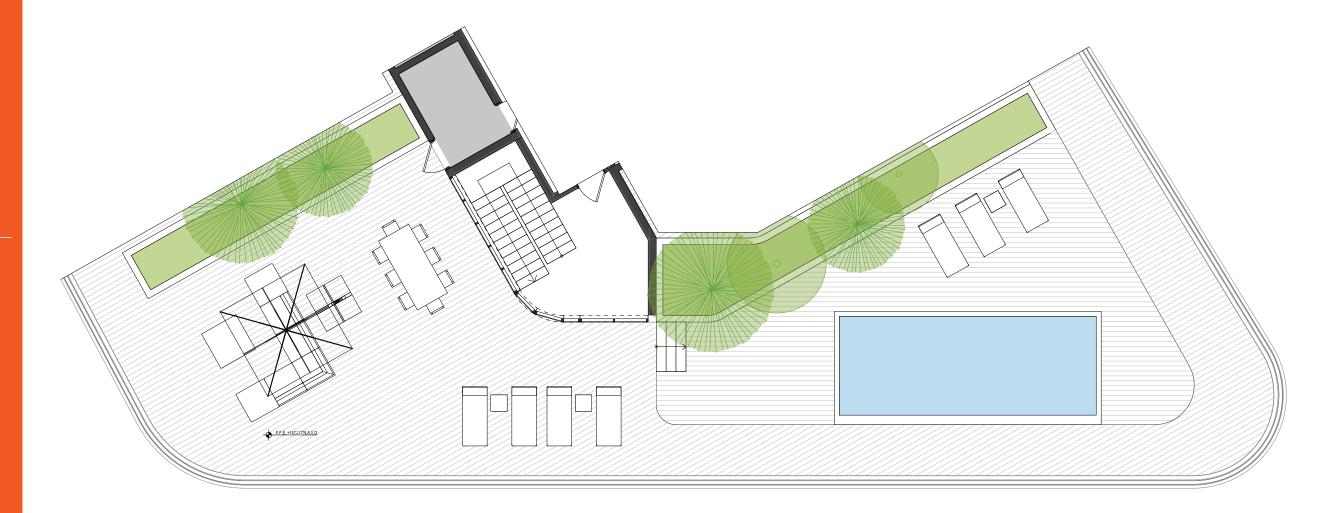

### BEACH TOWER PH SOUTH

Main Level

4 Bedrooms
4.5 Bathrooms
Staff Quarters
Level 31
INTERIOR
6,824 Sq. Ft.

5,679 Sq. Ft.
TOTAL
12,503 Sq. Ft.

EXTERIOR

The Ritz-Carlton Residences, Pompano Beach are not owned, developed or sold by The Ritz-Carlton Hotel Company, L.L.C., or its affiliates ("Ritz-Carlton"). 1380 Ocean Associates, LLC uses The Ritz-Carlton marks under a license from Ritz-Carlton, which has not confirmed the accuracy of any of the statements or representations made herein.