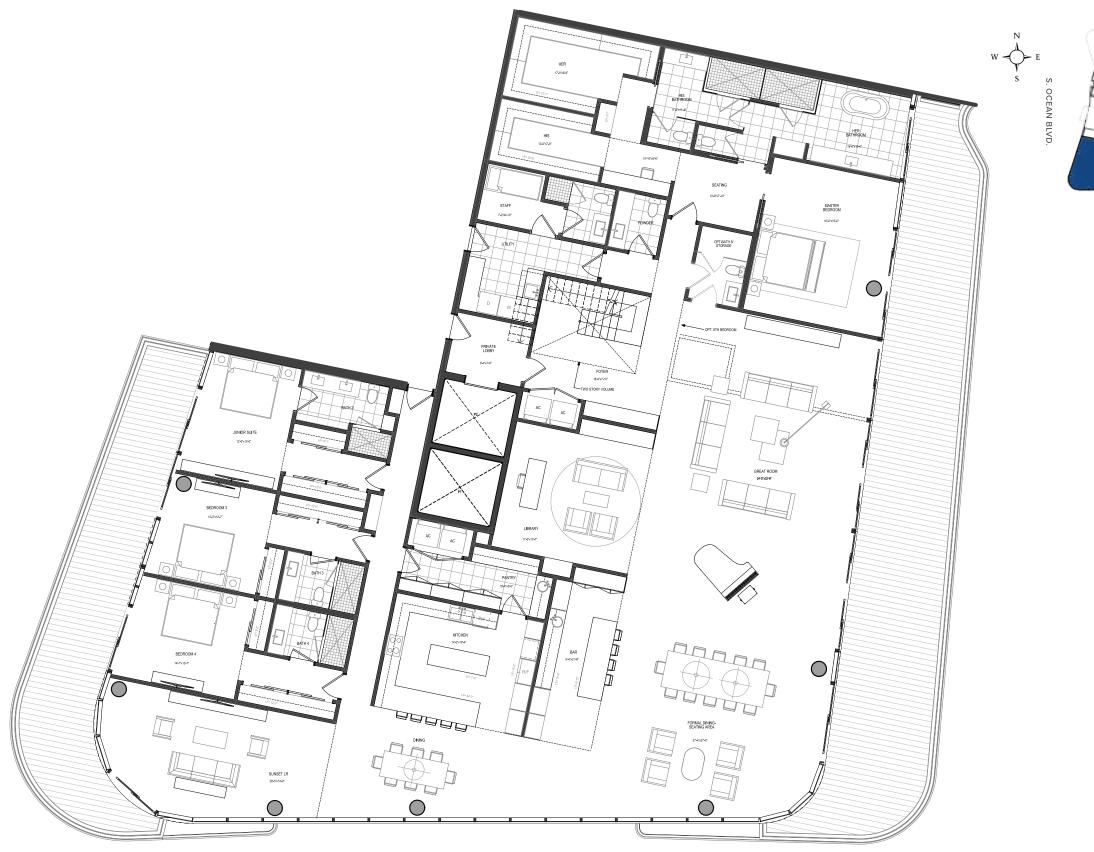

#### UNIT 01

4 Bedrooms 5 Bathrooms Levels 03 -24

INTERIOR
3,746 Sq. Ft.
EXTERIOR
967 Sq. Ft.
TOTAL
4,713 Sq. Ft.

The Ritz-Carlton Residences, Pompano Beach are not owned, developed or sold by The Ritz-Carlton Hotel Company, L.L.C., or its affiliates ("Ritz-Carlton"). 1380 Ocean Associates, LLC uses The Ritz-Carlton marks under a license from Ritz-Carlton, which has not confirmed the accuracy of any of the statements or representations made herein.