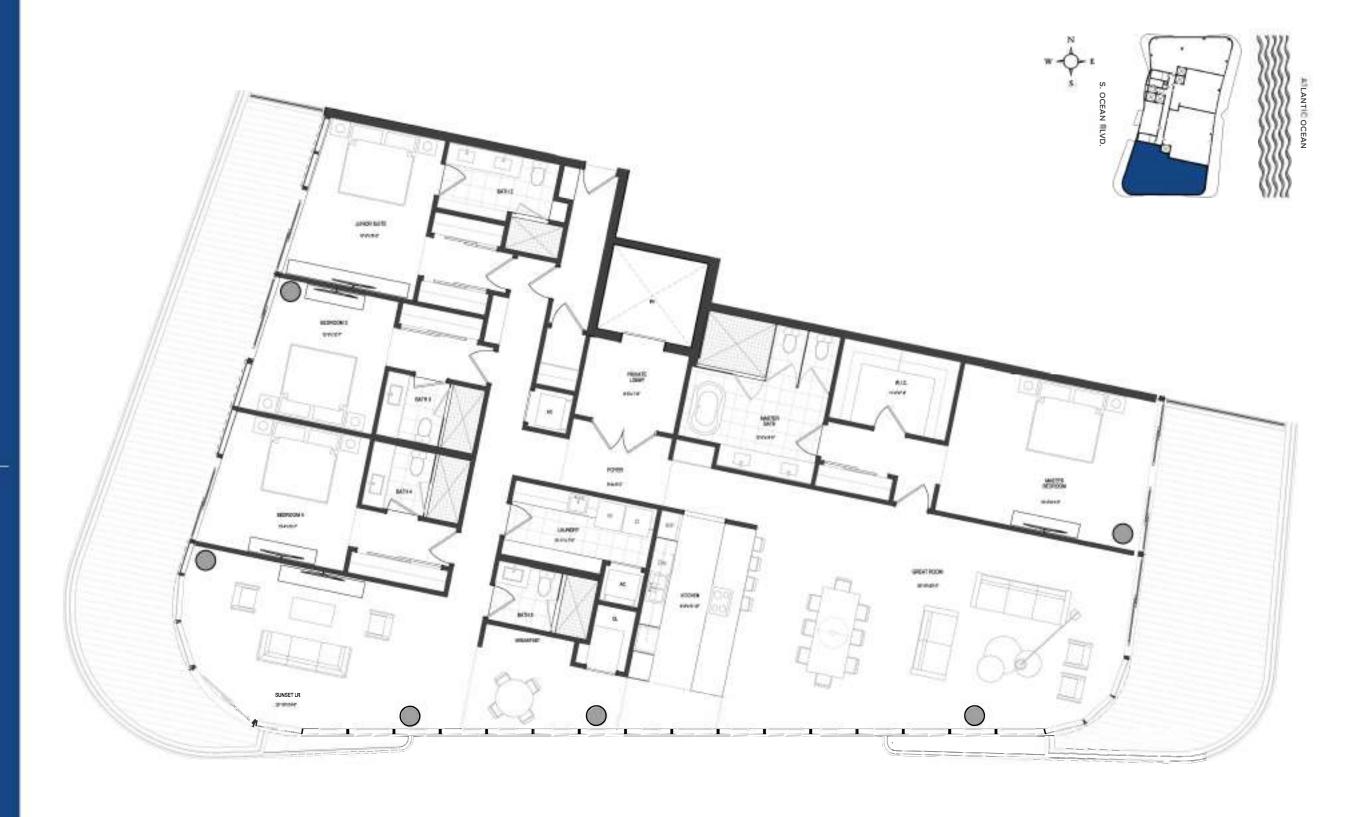

#### UNIT 01

4 Bedrooms 5 Bathrooms Levels 03 -24

INTERIOR
3,746 Sq. Ft.
EXTERIOR
967 Sq. Ft.
TOTAL
4,713 Sq. Ft.

The Ritz-Carlton Residences, Pompano Beach are not owned, developed or sold by The Ritz-Carlton Hotel Company, L.L.C., or its affiliates ("Ritz-Carlton"). 1380 Ocean Associates, LLC uses The Ritz-Carlton marks under a license from Ritz-Carlton, which has not confirmed the accuracy of any of the statements or representations made herein.