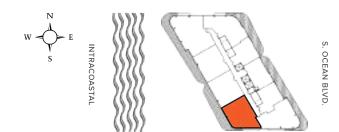

### BEACH TOWER UNIT 03

2 Bedrooms + Den 3 Bathrooms Levels 04 - 24

INTERIOR
1,973 Sq. Ft.
EXTERIOR
444 Sq. Ft.
TOTAL
2,417 Sq. Ft.

The Ritz-Carlton Residences, Pompano Beach are not owned, developed or sold by The Ritz-Carlton Hotel Company, L.L.C., or its affiliates ("Ritz-Carlton"). 1380 Ocean Associates, LLC uses The Ritz-Carlton marks under a license from Ritz-Carlton, which has not confirmed the accuracy of any of the statements or representations made herein.

## BEACH TOWER UNIT 03

2 Bedrooms + Den 3 Bathrooms Levels 04 - 24

INTERIOR
1,973 Sq. Ft.

EXTERIOR
444 Sq. Ft.

TOTAL
2,417 Sq. Ft.

The Ritz-Carlton Residences, Pompano Beach are not owned, developed or sold by The Ritz-Carlton Hotel Company, L.L.C., or its affiliates ("Ritz-Carlton"). 1380 Ocean Associates, LLC uses The Ritz-Carlton marks under a license from Ritz-Carlton, which has not confirmed the accuracy of any of the statements or representations made herein.