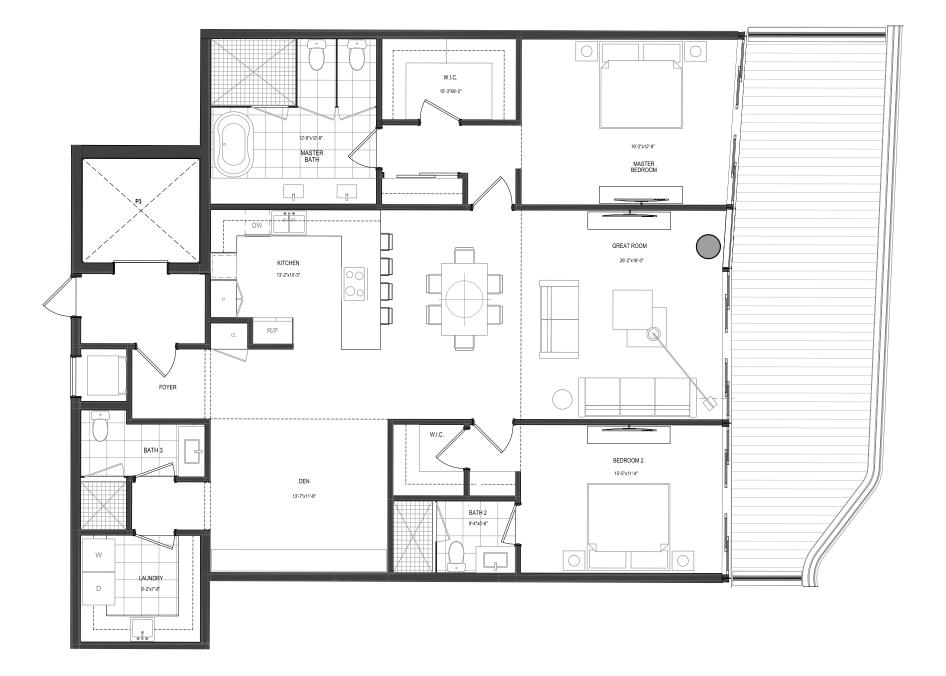

### BEACH TOWER UNIT 03

2 Bedrooms + Den 3 Bathrooms Levels 04 - 24

INTERIOR
1,973 Sq. Ft.
EXTERIOR
444 Sq. Ft.
TOTAL
2,417 Sq. Ft.

The Ritz-Carlton Residences, Pompano Beach are not owned, developed or sold by The Ritz-Carlton Hotel Company, L.L.C., or its affiliates ("Ritz-Carlton"). 1380 Ocean Associates, LLC uses The Ritz-Carlton marks under a license from Ritz-Carlton, which has not confirmed the accuracy of any of the statements or representations made herein.