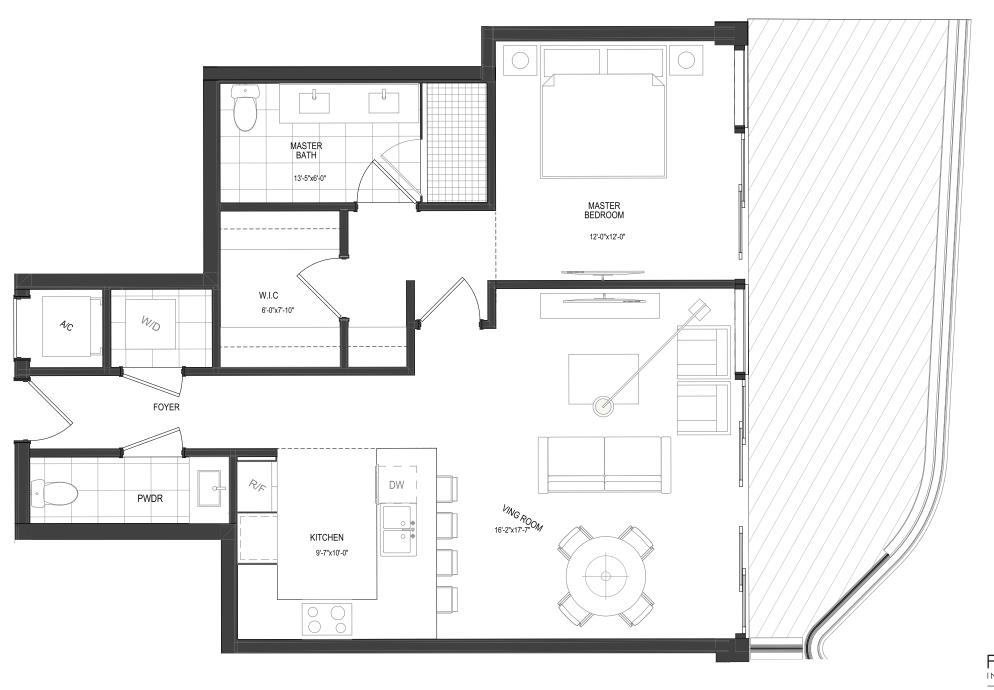

### BEACH TOWER UNIT 03

2 Bedrooms + Den 3 Bathrooms Levels 04 - 24

INTERIOR
1,973 Sq. Ft.
EXTERIOR
444 Sq. Ft.
TOTAL
2,417 Sq. Ft.

The Ritz-Carlton Residences, Pompano Beach are not owned, developed or sold by The Ritz-Carlton Hotel Company, L.L.C., or its affiliates ("Ritz-Carlton"). 1380 Ocean Associates, LLC uses The Ritz-Carlton marks under a license from Ritz-Carlton, which has not confirmed the accuracy of any of the statements or representations made herein.