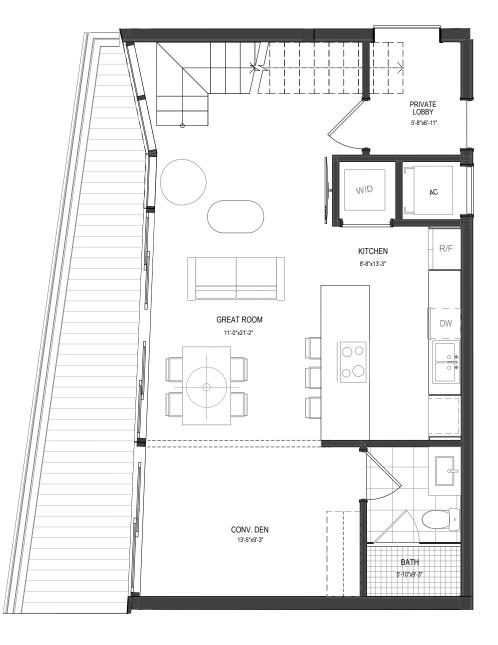

### BEACH TOWER UNIT 03

2 Bedrooms + Den 3 Bathrooms Levels 04 - 24

INTERIOR
1,973 Sq. Ft.
EXTERIOR
444 Sq. Ft.
TOTAL
2,417 Sq. Ft.

The Ritz-Carlton Residences, Pompano Beach are not owned, developed or sold by The Ritz-Carlton Hotel Company, L.L.C., or its affiliates ("Ritz-Carlton"). 1380 Ocean Associates, LLC uses The Ritz-Carlton marks under a license from Ritz-Carlton, which has not confirmed the accuracy of any of the statements or representations made herein.

#### **BEACH TOWER**