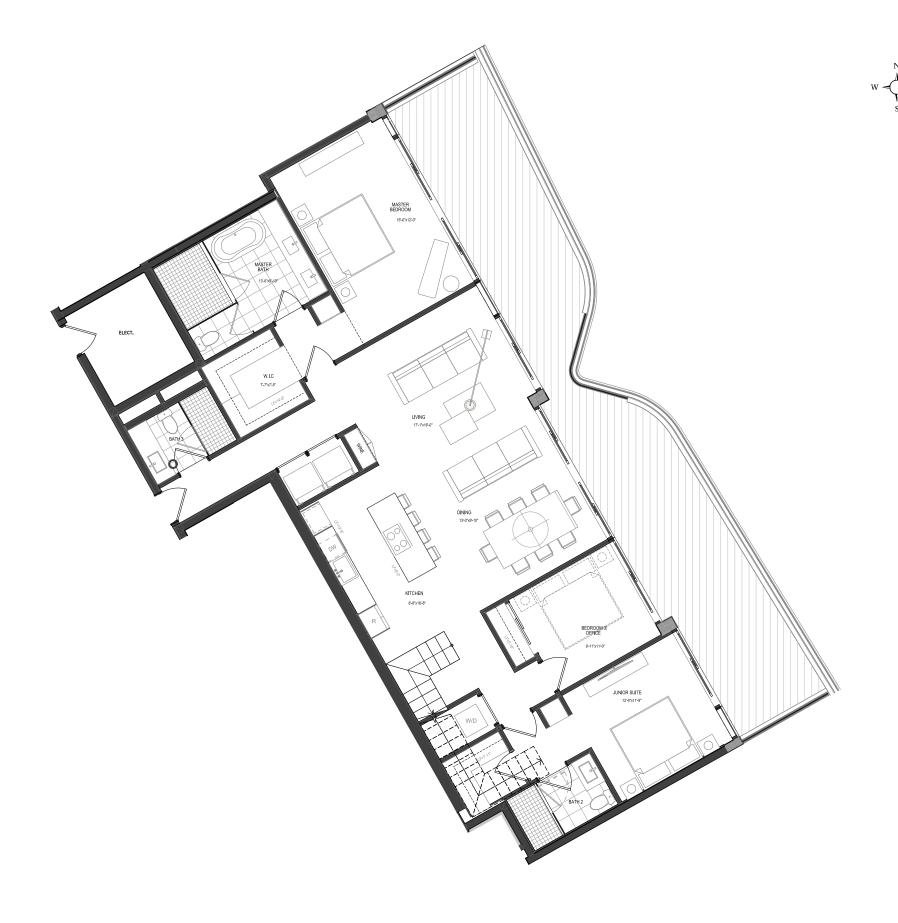

### BEACH TOWER UNIT 03

2 Bedrooms + Den 3 Bathrooms Levels 04 - 24

INTERIOR
1,973 Sq. Ft.
EXTERIOR
444 Sq. Ft.
TOTAL
2,417 Sq. Ft.

The Ritz-Carlton Residences, Pompano Beach are not owned, developed or sold by The Ritz-Carlton Hotel Company, L.L.C., or its affiliates ("Ritz-Carlton"). 1380 Ocean Associates, LLC uses The Ritz-Carlton marks under a license from Ritz-Carlton, which has not confirmed the accuracy of any of the statements or representations made herein.

## BEACH TOWER UNIT 03

2 Bedrooms + Den 3 Bathrooms Levels 04 - 24

INTERIOR
1,973 Sq. Ft.

EXTERIOR
444 Sq. Ft.

TOTAL
2,417 Sq. Ft.

The Ritz-Carlton Residences, Pompano Beach are not owned, developed or sold by The Ritz-Carlton Hotel Company, L.L.C., or its affiliates ("Ritz-Carlton"). 1380 Ocean Associates, LLC uses The Ritz-Carlton marks under a license from Ritz-Carlton, which has not confirmed the accuracy of any of the statements or representations made herein.