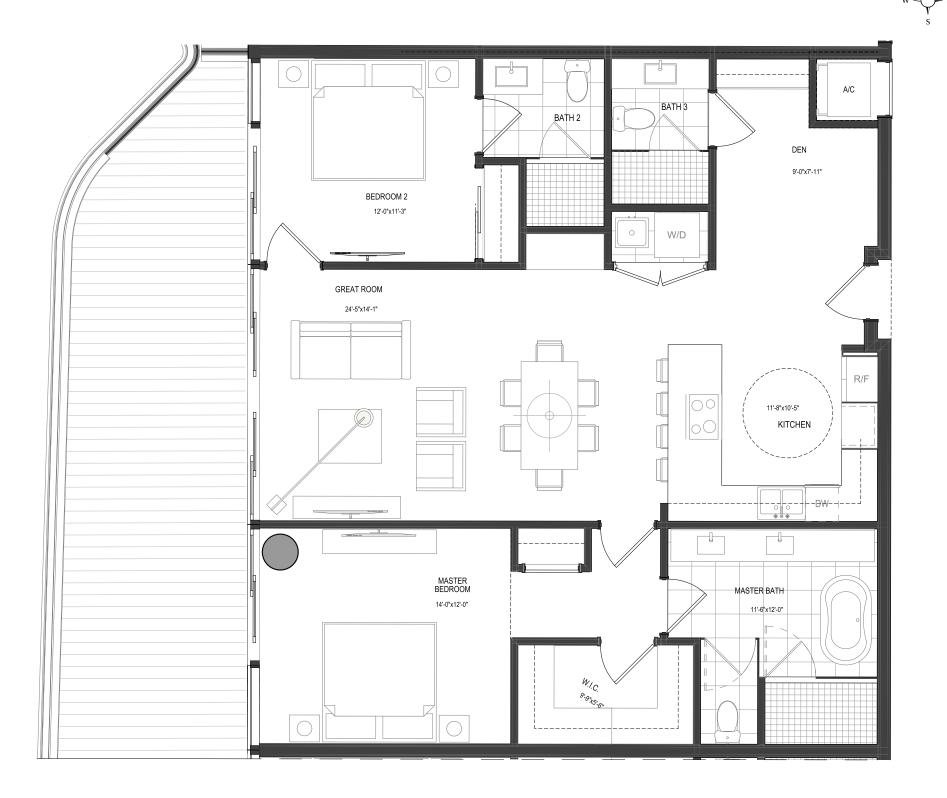

#### **UNIT 05**

1 Bedroom
Den + Office
2 Bathrooms
Levels 16 - 30

INTERIOR
1,309 Sq. Ft.
EXTERIOR
329 Sq. Ft.
TOTAL
1,638 Sq. Ft.

The Ritz-Carlton Residences, Pompano Beach are not owned, developed or sold by The Ritz-Carlton Hotel Company, L.L.C., or its affiliates ("Ritz-Carlton"). 1380 Ocean Associates, LLC uses The Ritz-Carlton marks under a license from Ritz-Carlton, which has not confirmed the accuracy of any of the statements or representations made herein.