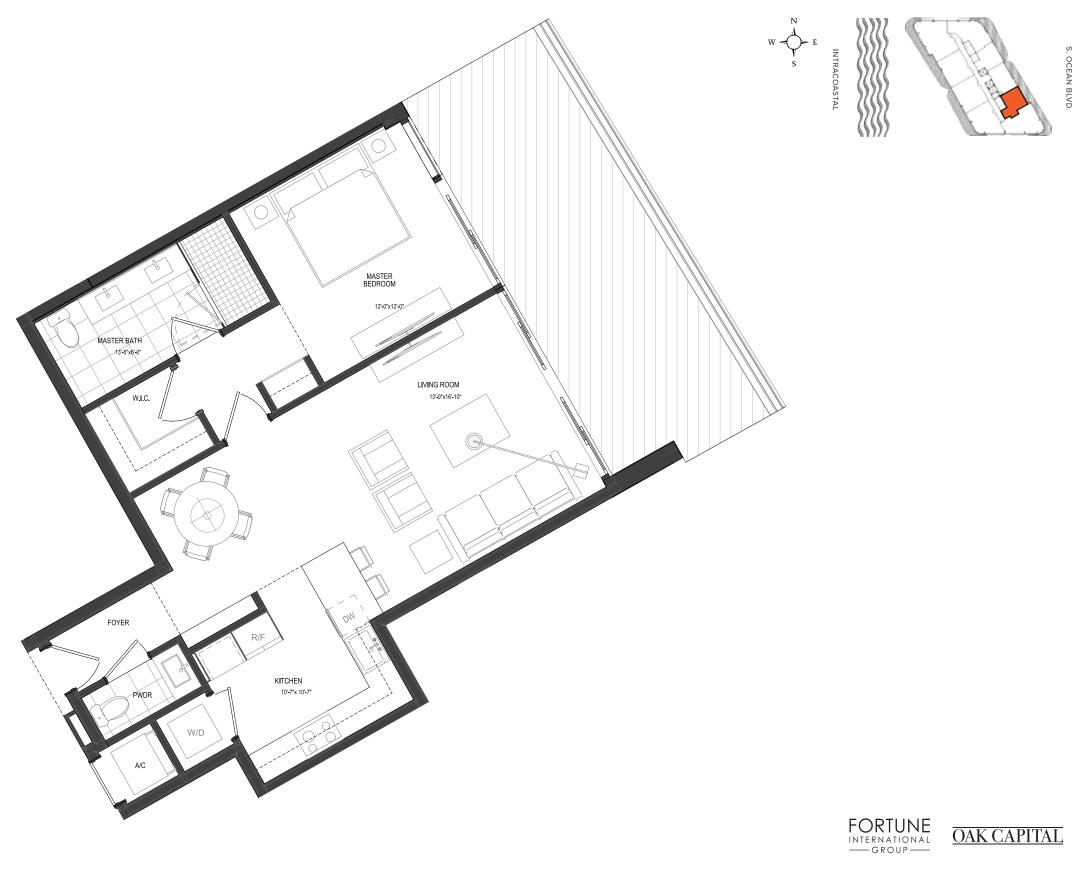

#### **UNIT 05**

1 Bedroom
Den + Office
2 Bathrooms
Levels 16 - 30

INTERIOR
1,309 Sq. Ft.
EXTERIOR
329 Sq. Ft.
TOTAL
1,638 Sq. Ft.

The Ritz-Carlton Residences, Pompano Beach are not owned, developed or sold by The Ritz-Carlton Hotel Company, L.L.C., or its affiliates ("Ritz-Carlton"). 1380 Ocean Associates, LLC uses The Ritz-Carlton marks under a license from Ritz-Carlton, which has not confirmed the accuracy of any of the statements or representations made herein.