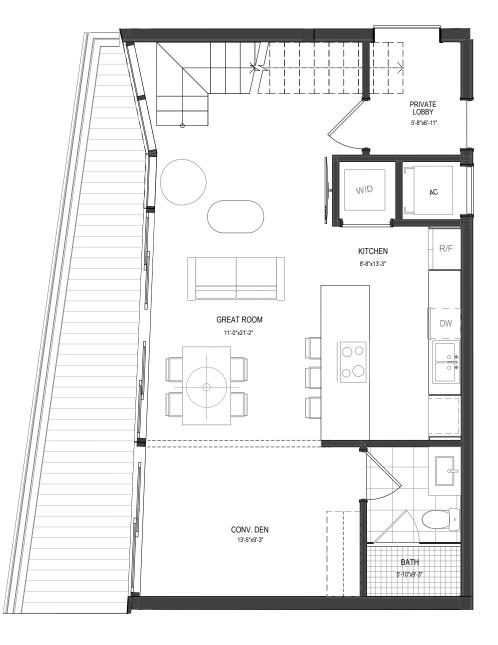

#### **UNIT 05**

1 Bedroom
Den + Office
2 Bathrooms
Levels 16 - 30

INTERIOR
1,309 Sq. Ft.
EXTERIOR
329 Sq. Ft.
TOTAL
1,638 Sq. Ft.

The Ritz-Carlton Residences, Pompano Beach are not owned, developed or sold by The Ritz-Carlton Hotel Company, L.L.C., or its affiliates ("Ritz-Carlton"). 1380 Ocean Associates, LLC uses The Ritz-Carlton marks under a license from Ritz-Carlton, which has not confirmed the accuracy of any of the statements or representations made herein.