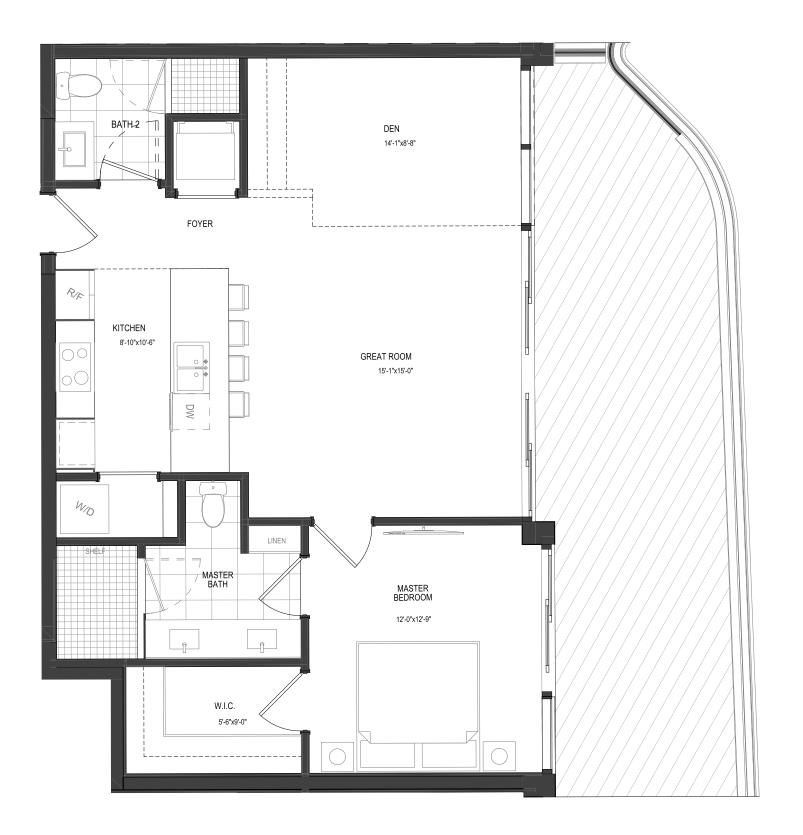

# YACHT TOWER UNIT 06

1 Bedrooms 1.5 Bathrooms Levels 04 - 12

INTERIOR
898 Sq. Ft.
EXTERIOR
272 Sq. Ft.
TOTAL
1, 170 Sq. Ft.

The Ritz-Carlton Residences, Pompano Beach are not owned, developed or sold by The Ritz-Carlton Hotel Company, L.L.C., or its affiliates ("Ritz-Carlton"). 1380 Ocean Associates, LLC uses The Ritz-Carlton marks under a license from Ritz-Carlton, which has not confirmed the accuracy of any of the statements or representations made herein.

## YACHT TOWER UNIT 06

1 Bedrooms 1.5 Bathrooms Levels 04 - 12

INTERIOR
898 Sq. Ft.
EXTERIOR
272 Sq. Ft.
TOTAL
1, 170 Sq. Ft.

The Ritz-Carlton Residences, Pompano Beach are not owned, developed or sold by The Ritz-Carlton Hotel Company, L.L.C., or its affiliates ("Ritz-Carlton"). 1380 Ocean Associates, LLC uses The Ritz-Carlton marks under a license from Ritz-Carlton, which has not confirmed the accuracy of any of the statements or representations made herein.