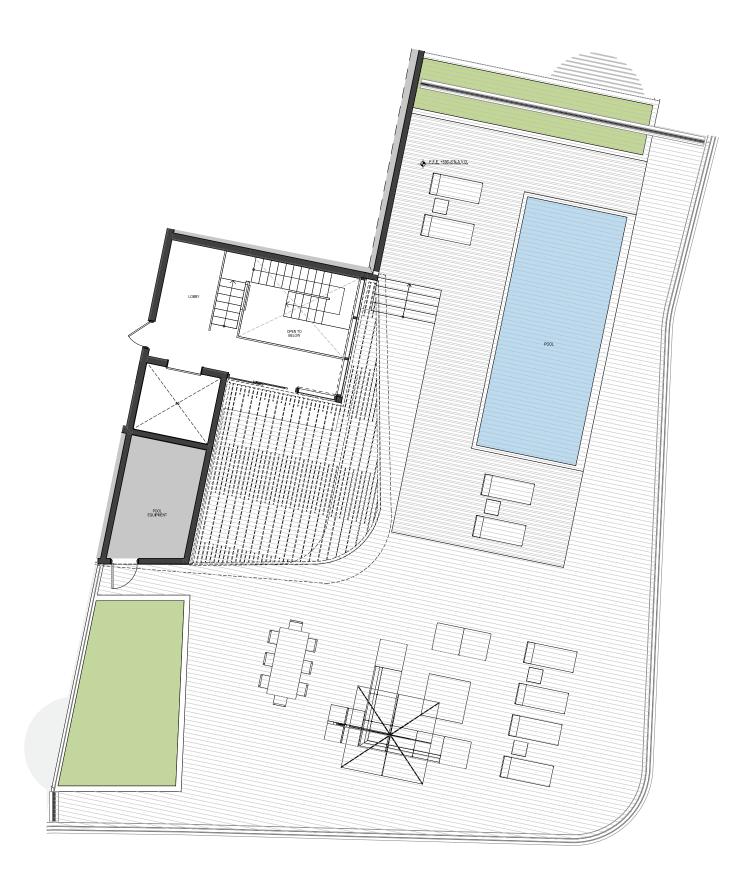

el Company, L.L.C., or its affiliates ("Ritz-Carlton"). 1380 Ocean Associates, LLC uses The Ritz-Carlton marks under a license from Ritz-Carlton, which has not confirmed the accuracy of any of the statements or representations made herein.



I OMITAINO BLAC

### BEACH TOWER PH NORTH

Main Level

4 Bedrooms
4.5 Bathrooms
Staff Quarters
Level 31

INTERIOR
5,405 Sq. Ft.

EXTERIOR
4,773 Sq. Ft.

TOTAL
10,178 Sq. Ft.



The Ritz-Carlton Residences, Pompano Beach are not owned, developed or sold by The Ritz-Carlton Hotel Company, L.L.C., or its affiliates ("Ritz-Carlton"). 1380 Ocean Associates, LLC uses The Ritz-Carlton marks under a license from Ritz-Carlton, which has not confirmed the accuracy of any of the statements or representations made herein.



### BEACH TOWER PH NORTH

Roof Level





FORTUNE
INTERNATIONAL
GROUP

OAK CAPITAL

The Ritz-Carlton Residences, Pompano Beach are not owned, developed or sold by The Ritz-Carlton Hotel Company, L.L.C., or its affiliates ("Ritz-Carlton"). 1380 Ocean Associates, LLC uses The Ritz-Carlton marks under a license from Ritz-Carlton, which has not confirmed the accuracy of any of the statements or representations made herein.

ORAL REPRESENTATIONS CANNOT BE RELIED UPON AS CORRECTLY STATING REPRESENTATIONS OF THE DEVELOPER. FOR CORRECT REPRESENTATIONS, MAKE REFERENCE TO THE DOCUMENTS THAT ARE REQUIRED BY SECTION 718.503, FLORIDA STATUTES, TO BE FURNISHED BY A DEVELOPER TO A BUYER OR LESSEE. THIS PROJECT IS BEING DEVELOPED BY 1380 OCEAN ASSOCIATES, LLC. WHICH HAS THE RIGHT TO USE THE TRADEMARK NAMES AND LOGOS OF FORTUNE INTERNATIONAL G