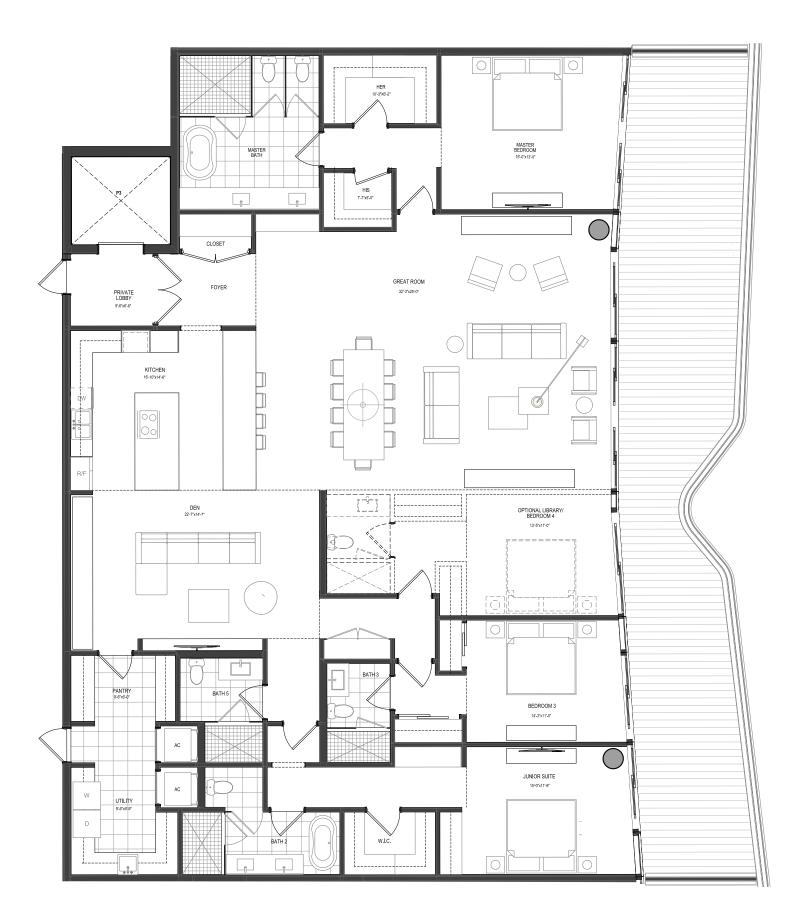

#### UNIT 01

4 Bedrooms 5 Bathrooms Levels 03 -24

INTERIOR
3,746 Sq. Ft.
EXTERIOR
967 Sq. Ft.
TOTAL
4,713 Sq. Ft.

The Ritz-Carlton Residences, Pompano Beach are not owned, developed or sold by The Ritz-Carlton Hotel Company, L.L.C., or its affiliates ("Ritz-Carlton"). 1380 Ocean Associates, LLC uses The Ritz-Carlton marks under a license from Ritz-Carlton, which has not confirmed the accuracy of any of the statements or representations made herein.