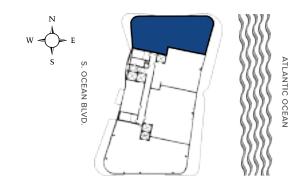

### BEACH TOWER UNIT 03

2 Bedrooms + Den 3 Bathrooms Levels 04 - 24

INTERIOR
1,973 Sq. Ft.
EXTERIOR
444 Sq. Ft.
TOTAL
2,417 Sq. Ft.

The Ritz-Carlton Residences, Pompano Beach are not owned, developed or sold by The Ritz-Carlton Hotel Company, L.L.C., or its affiliates ("Ritz-Carlton"). 1380 Ocean Associates, LLC uses The Ritz-Carlton marks under a license from Ritz-Carlton, which has not confirmed the accuracy of any of the statements or representations made herein.