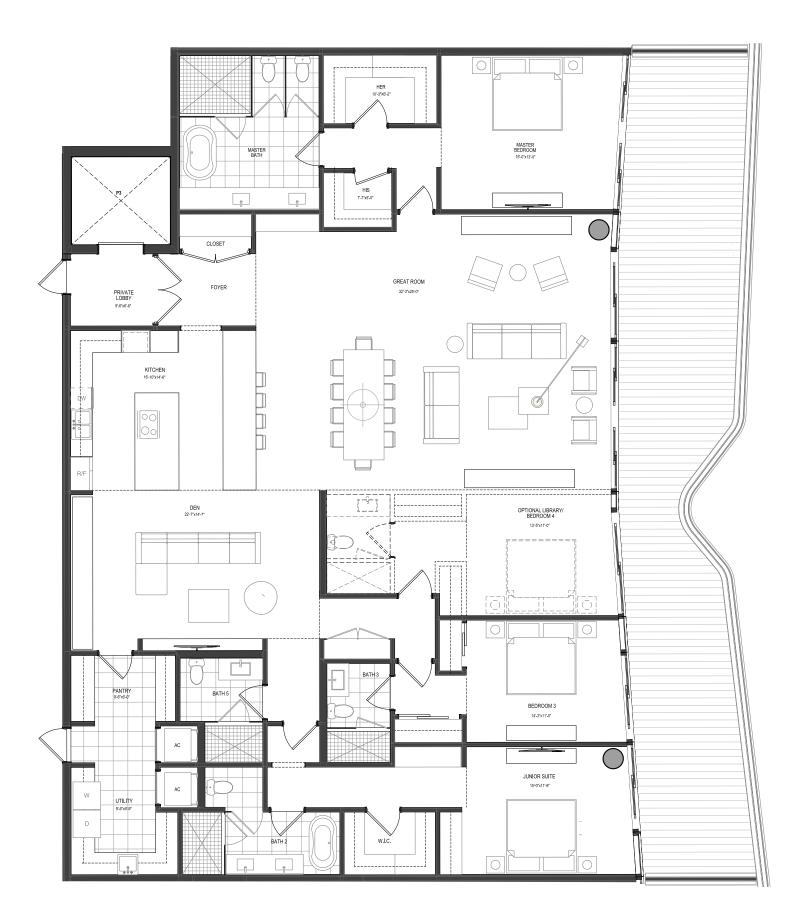

## BEACH TOWER UNIT 04

4 Bedrooms 5 Bathrooms Levels 04 - 30

INTERIOR
3,185 Sq. Ft.
EXTERIOR
692 Sq. Ft.
TOTAL
3,877 Sq. Ft.

The Ritz-Carlton Residences, Pompano Beach are not owned, developed or sold by The Ritz-Carlton Hotel Company, L.L.C., or its affiliates ("Ritz-Carlton"). 1380 Ocean Associates, LLC uses The Ritz-Carlton marks under a license from Ritz-Carlton, which has not confirmed the accuracy of any of the statements or representations made herein.