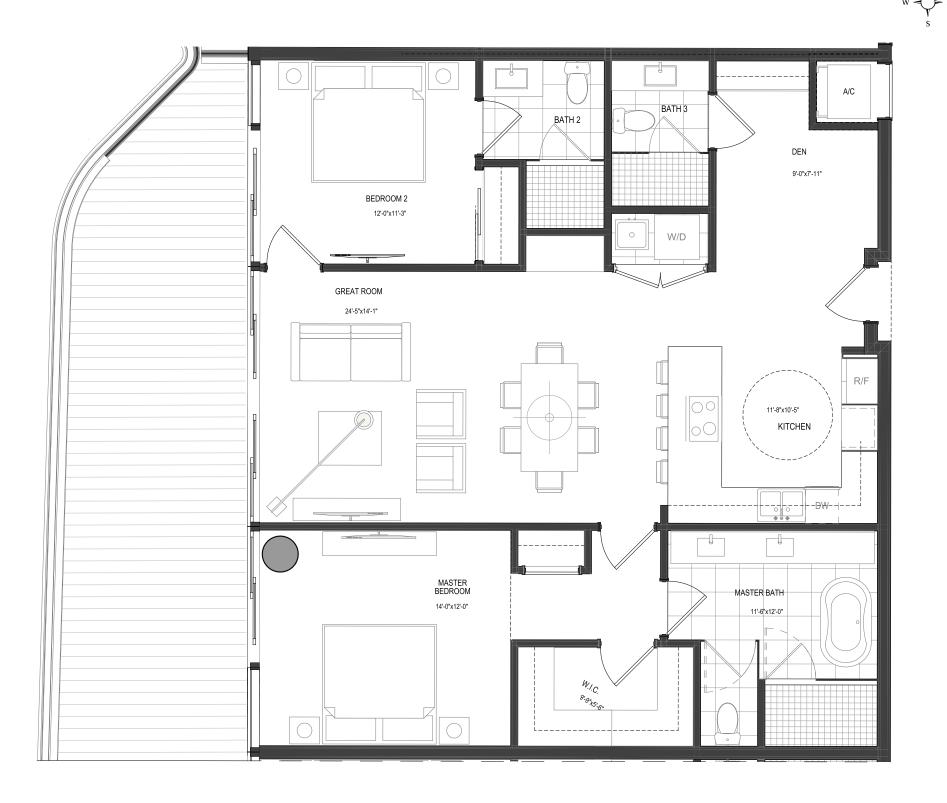

### UNIT 02

3 Bedrooms + Den 4 Bathrooms Levels 04 - 24

INTERIOR
2,764 Sq. Ft.
EXTERIOR
580 Sq. Ft.
TOTAL
3,344 Sq. Ft.

The Ritz-Carlton Residences, Pompano Beach are not owned, developed or sold by The Ritz-Carlton Hotel Company, L.L.C., or its affiliates ("Ritz-Carlton"). 1380 Ocean Associates, LLC uses The Ritz-Carlton marks under a license from Ritz-Carlton, which has not confirmed the accuracy of any of the statements or representations made herein.