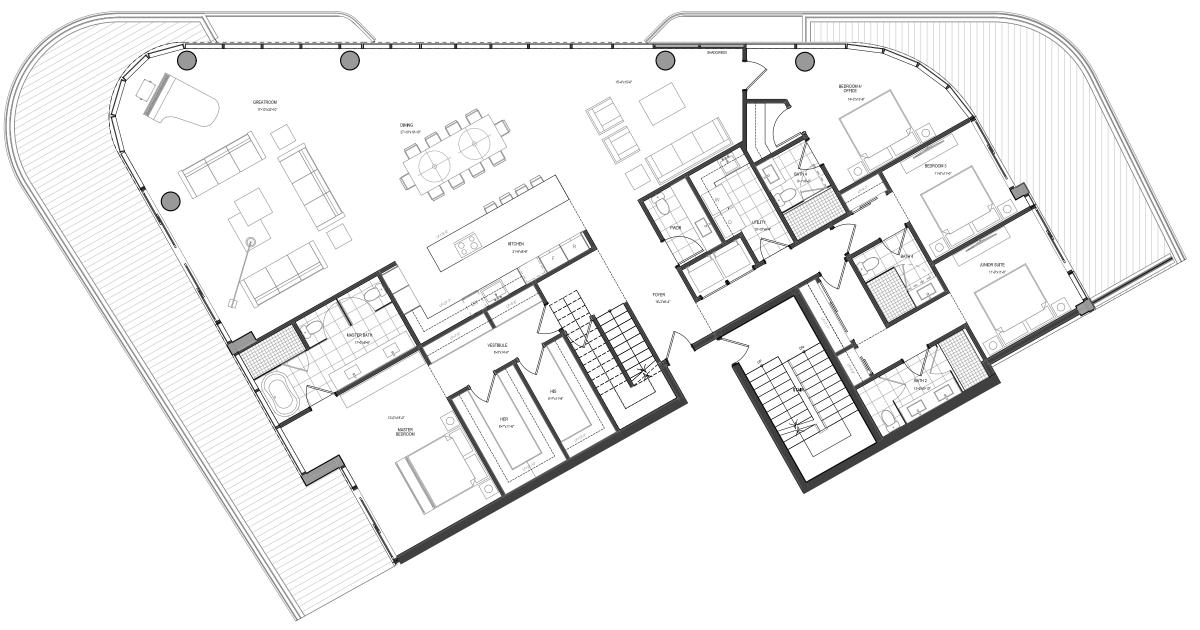

### BEACH TOWER PH SOUTH

Main Level

4 Bedrooms
4.5 Bathrooms
Staff Quarters
Level 31
INTERIOR
6,824 Sq. Ft.

5,679 Sq. Ft.
TOTAL
12,503 Sq. Ft.

EXTERIOR

The Ritz-Carlton Residences, Pompano Beach are not owned, developed or sold by The Ritz-Carlton Hotel Company, L.L.C., or its affiliates ("Ritz-Carlton"). 1380 Ocean Associates, LLC uses The Ritz-Carlton marks under a license from Ritz-Carlton, which has not confirmed the accuracy of any of the statements or representations made herein.