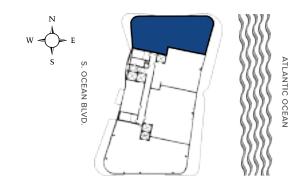

#### **BEACH TOWER**

1 &2 Bedrooms Floorplans

#### **BEACH TOWER**

4 Bedrooms Floorplans

#### **BEACH TOWER**

#### UNIT 01

4 Bedrooms 5 Bathrooms Levels 03 -24

INTERIOR
3,746 Sq. Ft.
EXTERIOR
967 Sq. Ft.
TOTAL
4,713 Sq. Ft.

The Ritz-Carlton Residences, Pompano Beach are not owned, developed or sold by The Ritz-Carlton Hotel Company, L.L.C., or its affiliates ("Ritz-Carlton"). 1380 Ocean Associates, LLC uses The Ritz-Carlton marks under a license from Ritz-Carlton, which has not confirmed the accuracy of any of the statements or representations made herein.