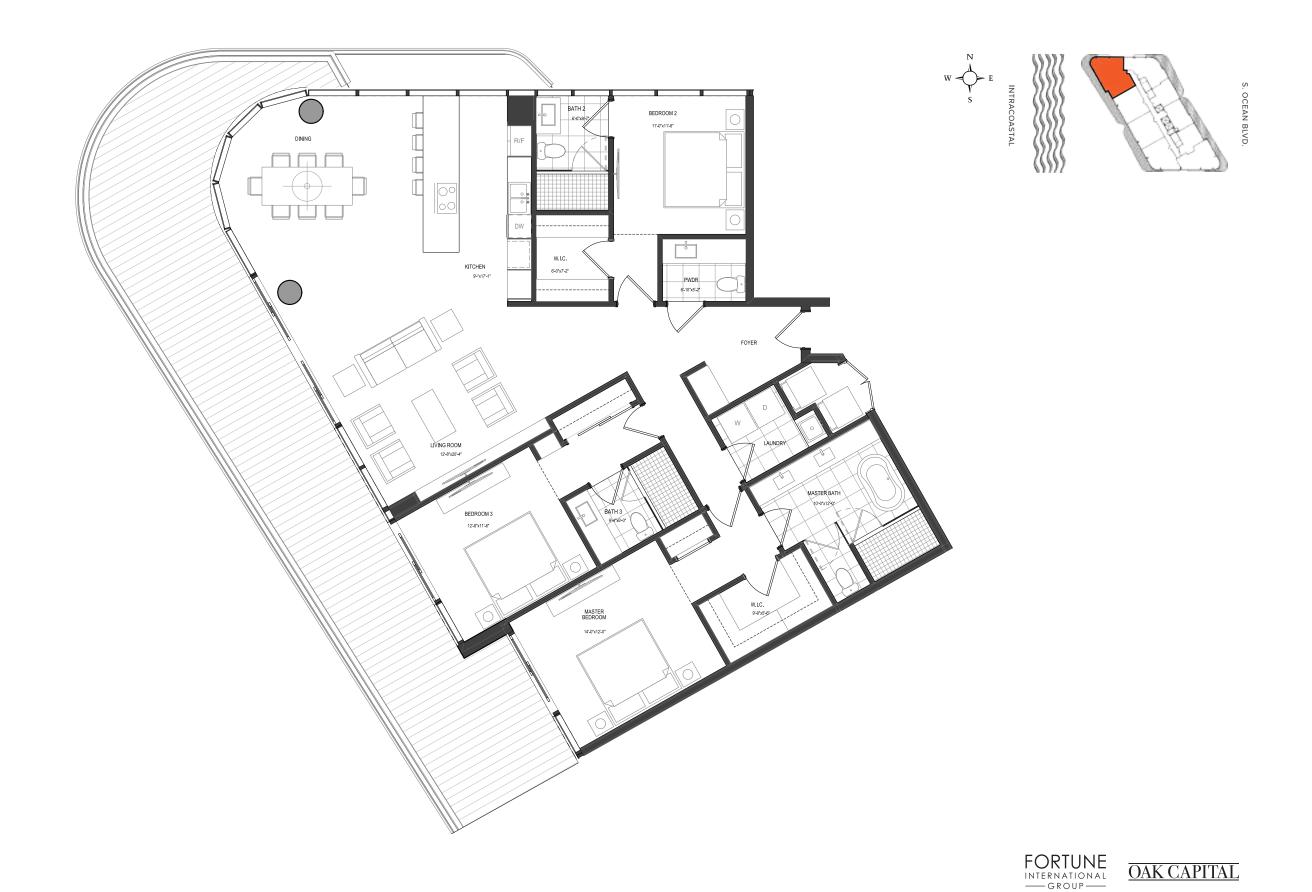

### BEACH TOWER UNIT 03

2 Bedrooms + Den 3 Bathrooms Levels 04 - 24

INTERIOR
1,973 Sq. Ft.
EXTERIOR
444 Sq. Ft.
TOTAL
2,417 Sq. Ft.

The Ritz-Carlton Residences, Pompano Beach are not owned, developed or sold by The Ritz-Carlton Hotel Company, L.L.C., or its affiliates ("Ritz-Carlton"). 1380 Ocean Associates, LLC uses The Ritz-Carlton marks under a license from Ritz-Carlton, which has not confirmed the accuracy of any of the statements or representations made herein.