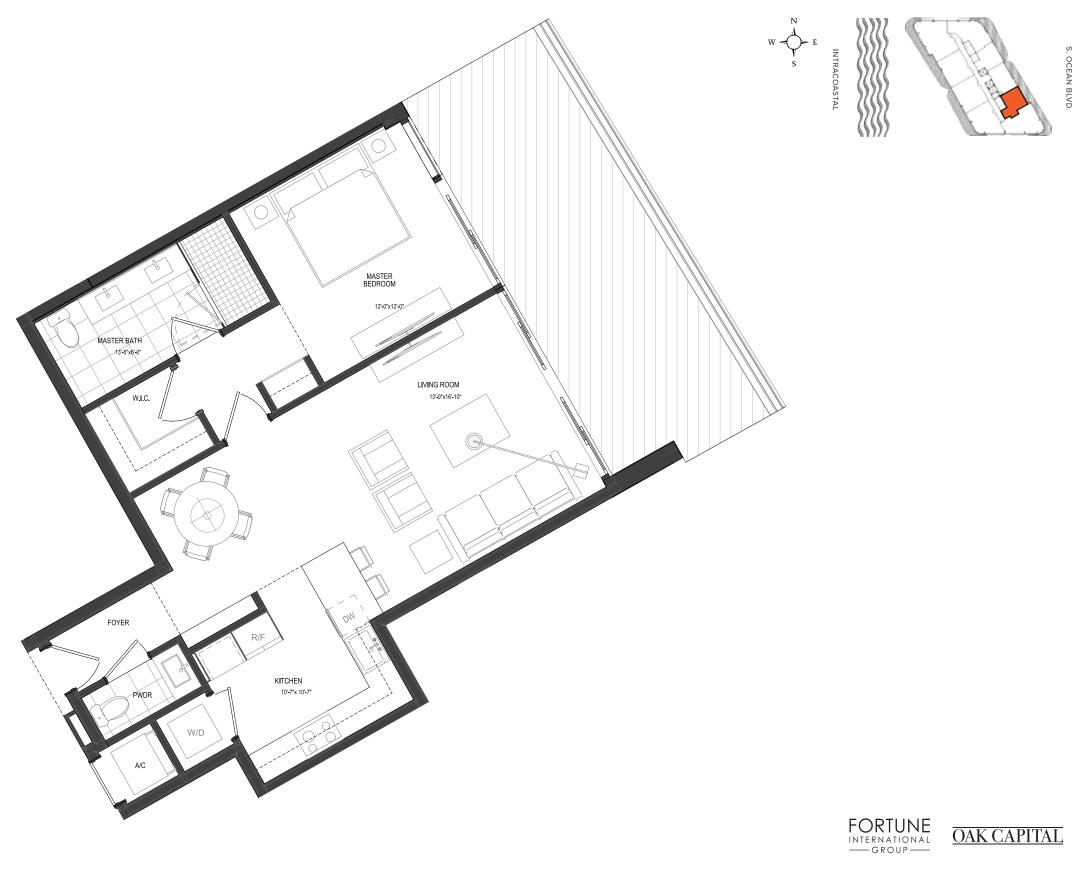

## BEACH TOWER UNIT 03

2 Bedrooms + Den 3 Bathrooms Levels 04 - 24

INTERIOR
1,973 Sq. Ft.

EXTERIOR
444 Sq. Ft.

TOTAL
2,417 Sq. Ft.

The Ritz-Carlton Residences, Pompano Beach are not owned, developed or sold by The Ritz-Carlton Hotel Company, L.L.C., or its affiliates ("Ritz-Carlton"). 1380 Ocean Associates, LLC uses The Ritz-Carlton marks under a license from Ritz-Carlton, which has not confirmed the accuracy of any of the statements or representations made herein.