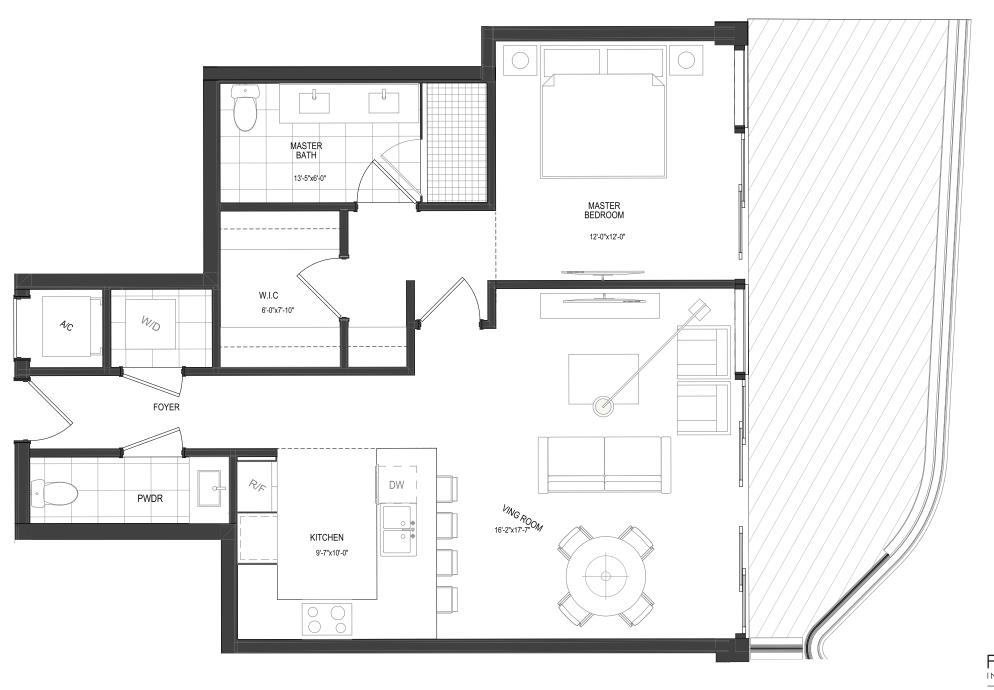

## BEACH TOWER UNIT 03

2 Bedrooms + Den 3 Bathrooms Levels 04 - 24

INTERIOR
1,973 Sq. Ft.

EXTERIOR
444 Sq. Ft.

TOTAL
2,417 Sq. Ft.

The Ritz-Carlton Residences, Pompano Beach are not owned, developed or sold by The Ritz-Carlton Hotel Company, L.L.C., or its affiliates ("Ritz-Carlton"). 1380 Ocean Associates, LLC uses The Ritz-Carlton marks under a license from Ritz-Carlton, which has not confirmed the accuracy of any of the statements or representations made herein.