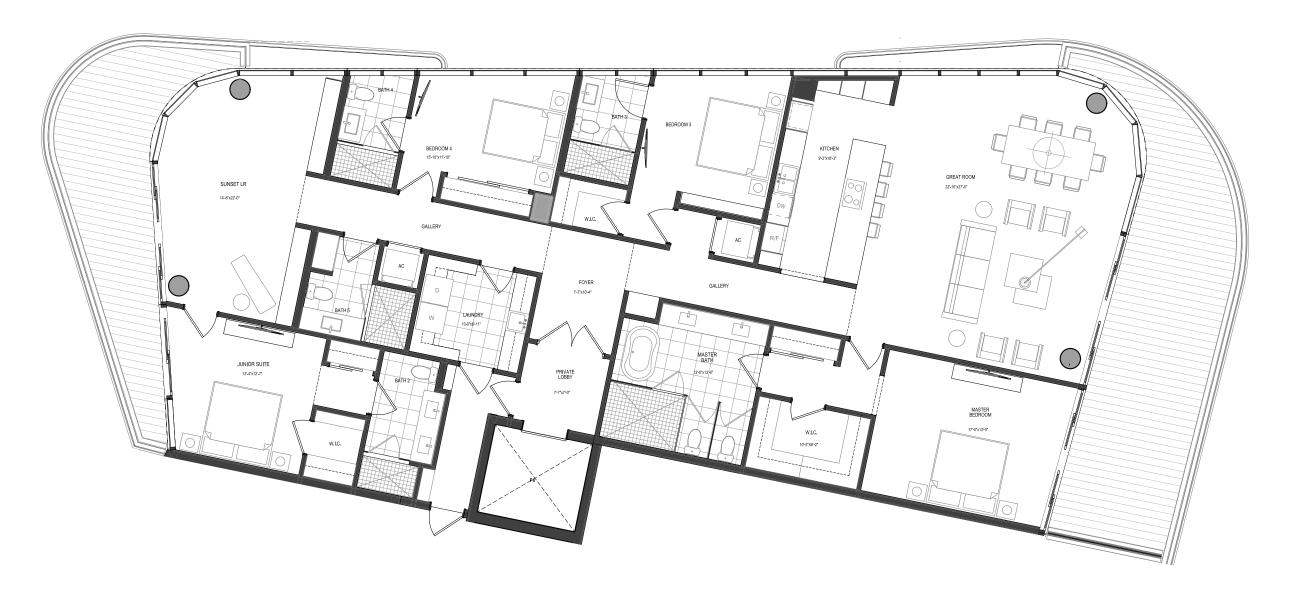

#### UNIT 01

4 Bedrooms 5 Bathrooms Levels 03 -24

INTERIOR
3,746 Sq. Ft.
EXTERIOR
967 Sq. Ft.
TOTAL
4,713 Sq. Ft.

The Ritz-Carlton Residences, Pompano Beach are not owned, developed or sold by The Ritz-Carlton Hotel Company, L.L.C., or its affiliates ("Ritz-Carlton"). 1380 Ocean Associates, LLC uses The Ritz-Carlton marks under a license from Ritz-Carlton, which has not confirmed the accuracy of any of the statements or representations made herein.