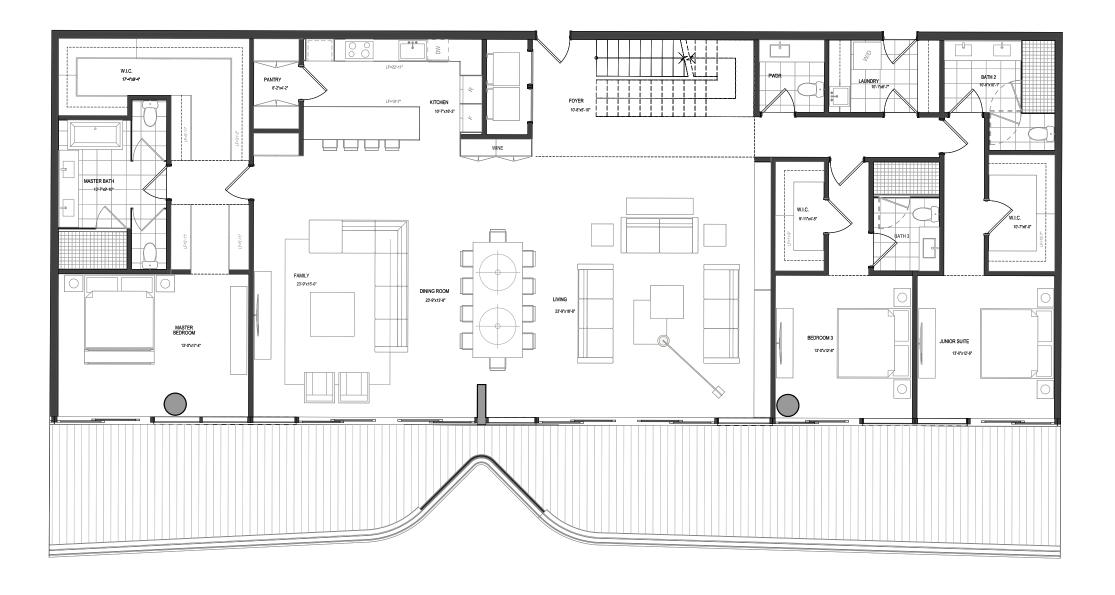

#### UNIT 01

4 Bedrooms 5 Bathrooms Levels 03 -24

INTERIOR
3,746 Sq. Ft.
EXTERIOR
967 Sq. Ft.
TOTAL
4,713 Sq. Ft.

The Ritz-Carlton Residences, Pompano Beach are not owned, developed or sold by The Ritz-Carlton Hotel Company, L.L.C., or its affiliates ("Ritz-Carlton"). 1380 Ocean Associates, LLC uses The Ritz-Carlton marks under a license from Ritz-Carlton, which has not confirmed the accuracy of any of the statements or representations made herein.