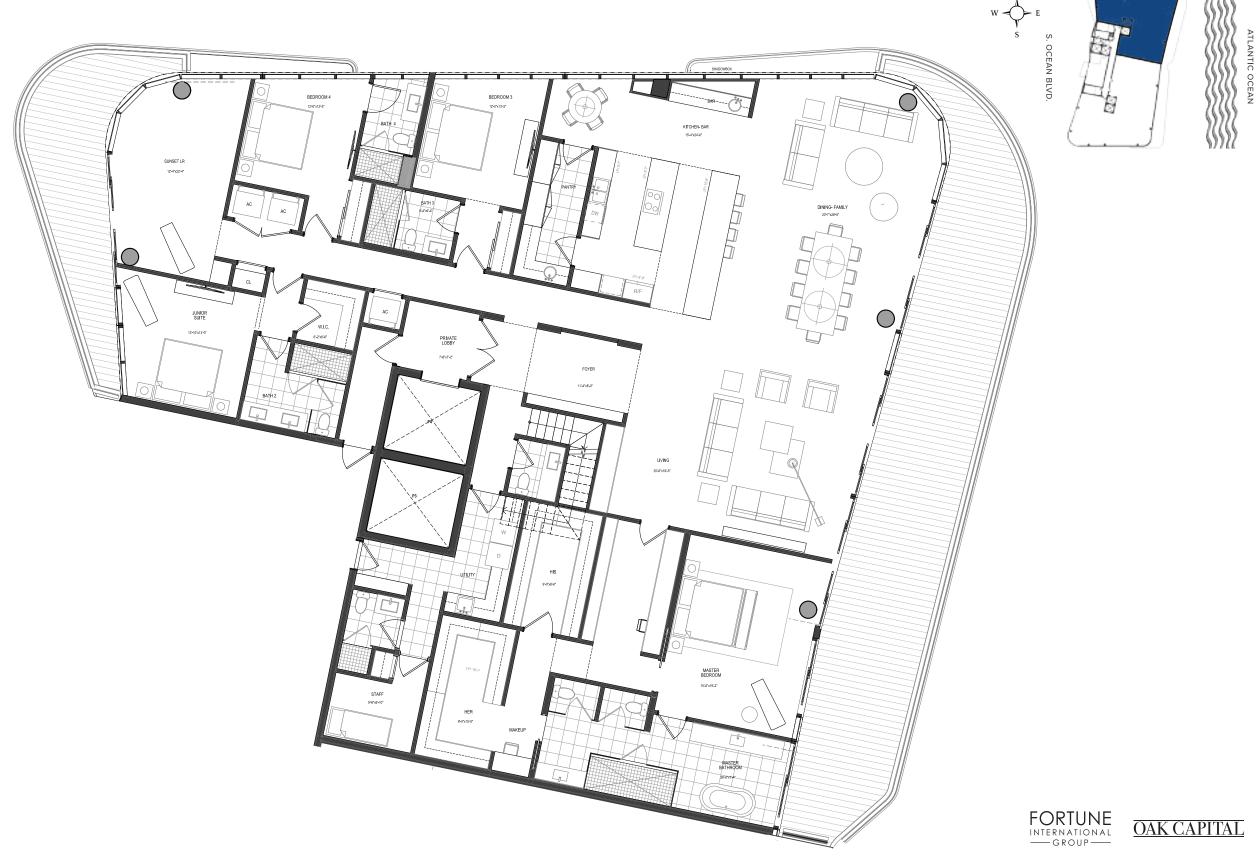

#### **BEACH TOWER**

4 Bedrooms Floorplans

#### **BEACH TOWER**

#### UNIT 01

4 Bedrooms 5 Bathrooms Levels 03 -24

INTERIOR
3,746 Sq. Ft.
EXTERIOR
967 Sq. Ft.
TOTAL
4,713 Sq. Ft.

The Ritz-Carlton Residences, Pompano Beach are not owned, developed or sold by The Ritz-Carlton Hotel Company, L.L.C., or its affiliates ("Ritz-Carlton"). 1380 Ocean Associates, LLC uses The Ritz-Carlton marks under a license from Ritz-Carlton, which has not confirmed the accuracy of any of the statements or representations made herein.