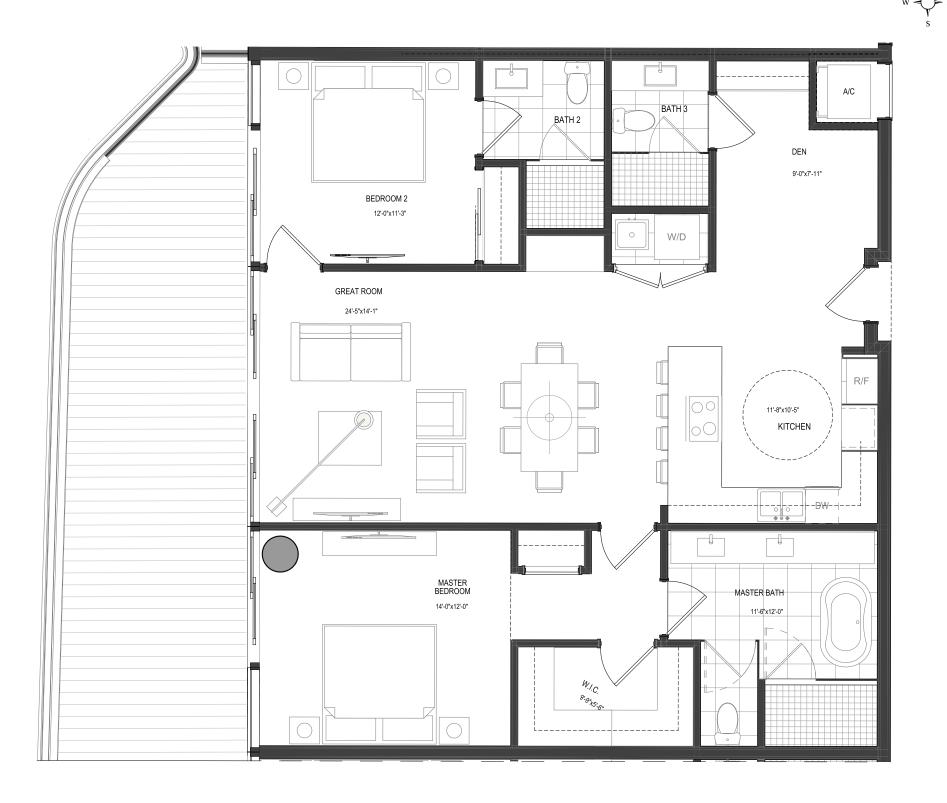

#### **UNIT 05**

1 Bedroom
Den + Office
2 Bathrooms
Levels 16 - 30

INTERIOR
1,309 Sq. Ft.
EXTERIOR
329 Sq. Ft.
TOTAL
1,638 Sq. Ft.

The Ritz-Carlton Residences, Pompano Beach are not owned, developed or sold by The Ritz-Carlton Hotel Company, L.L.C., or its affiliates ("Ritz-Carlton"). 1380 Ocean Associates, LLC uses The Ritz-Carlton marks under a license from Ritz-Carlton, which has not confirmed the accuracy of any of the statements or representations made herein.