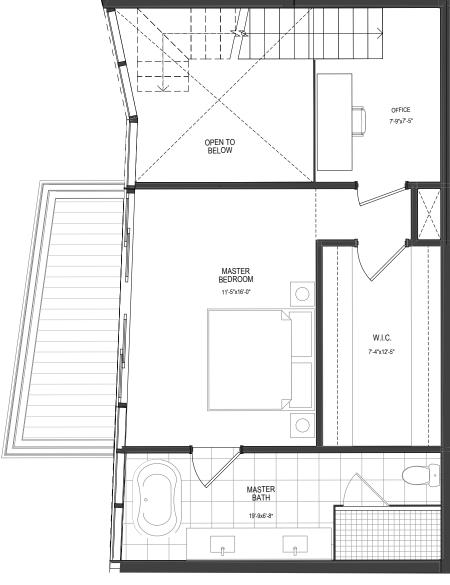

#### **BEACH TOWER**

#### **UNIT 05**

1 Bedroom
Den + Office
2 Bathrooms
Levels 16 - 30

INTERIOR
1,309 Sq. Ft.
EXTERIOR
329 Sq. Ft.
TOTAL
1,638 Sq. Ft.

The Ritz-Carlton Residences, Pompano Beach are not owned, developed or sold by The Ritz-Carlton Hotel Company, L.L.C., or its affiliates ("Ritz-Carlton"). 1380 Ocean Associates, LLC uses The Ritz-Carlton marks under a license from Ritz-Carlton, which has not confirmed the accuracy of any of the statements or representations made herein.