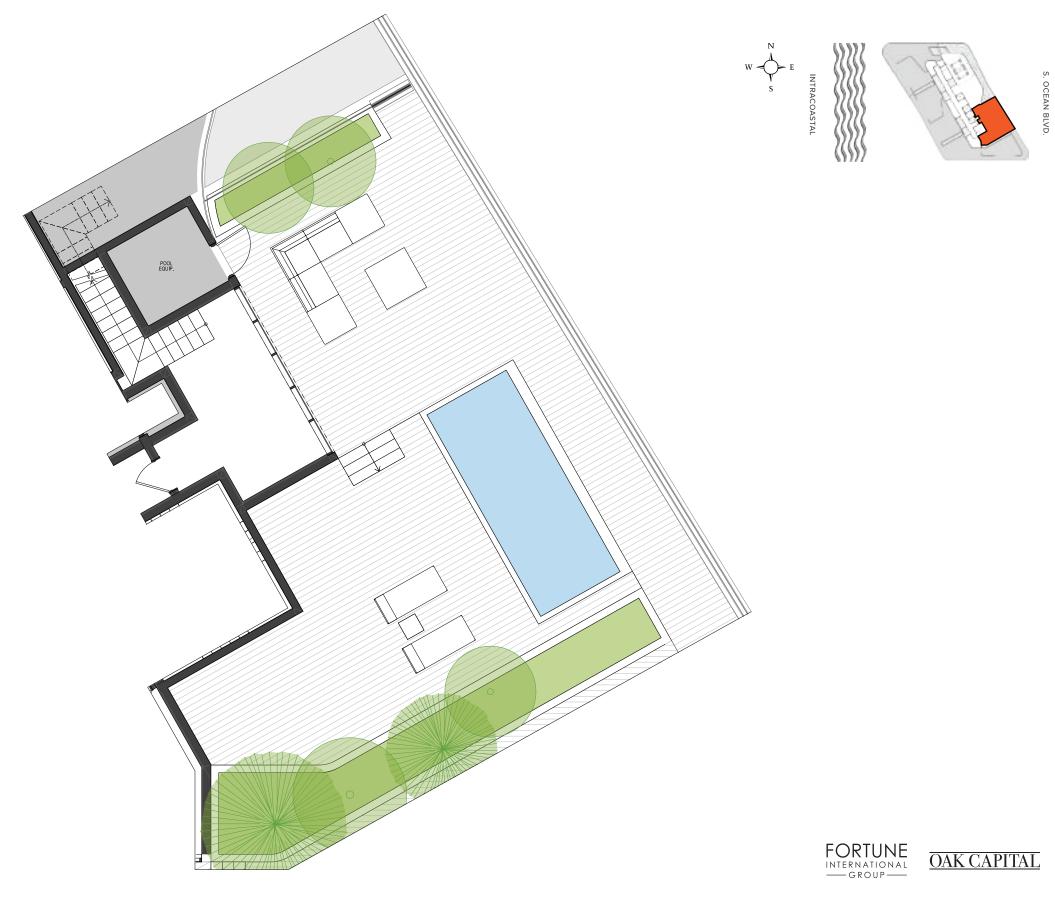

### BEACH TOWER PH SOUTH

Main Level

4 Bedrooms
4.5 Bathrooms
Staff Quarters
Level 31
INTERIOR
6,824 Sq. Ft.

5,679 Sq. Ft.
TOTAL
12,503 Sq. Ft.

EXTERIOR

The Ritz-Carlton Residences, Pompano Beach are not owned, developed or sold by The Ritz-Carlton Hotel Company, L.L.C., or its affiliates ("Ritz-Carlton"). 1380 Ocean Associates, LLC uses The Ritz-Carlton marks under a license from Ritz-Carlton, which has not confirmed the accuracy of any of the statements or representations made herein.

# BEACH TOWER PH SOUTH Roof Level

FORTUNE
INTERNATIONAL
GROUP

OAK CAPITAL

The Ritz-Carlton Residences, Pompano Beach are not owned, developed or sold by The Ritz-Carlton Hotel Company, L.L.C., or its affiliates ("Ritz-Carlton"). 1380 Ocean Associates, LLC uses The Ritz-Carlton marks under a license from Ritz-Carlton, which has not confirmed the accuracy of any of the statements or representations made herein.