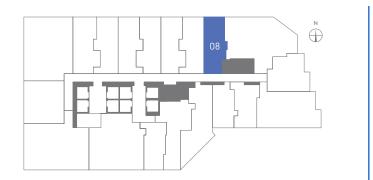

3 BEDROOMS | 3 BATHS LEVELS 14 - 20

| LIVING AREA | 1,202 SQ FT | 111.66 M <sup>2</sup> |
|-------------|-------------|-----------------------|
| BALCONY     | 227 SQ FT   | 21.08 M <sup>2</sup>  |
| TOTAL       | 1,429 SQ FT | 132.75 M <sup>2</sup> |

CARL REPRESENTATIONS CANNOT BE RELIED UPON AS CORRECTLY STATING THE REPRESENTATIONS, OF THE DEVELOPER. FOR CORRECT REPRESENTATIONS, MAKE REFERENCE TO THE DOCUMENTS REQUIRED BY SECTION 718.503, FLORIDA STATUTES, TO BE FURNISHED BY ADEVELOPER TO A BUYER OR LESSEE. NO FEDERAL AGENCY HAS JUDGED THE MERITS OR VALUE, IF ANY, OF THIS IS NOT AN OFFER TO SELL, OR SOLICITATION CANNOT BE MADE. THESE DRAWINGS ARE CONCEPTUAL ONLY AND ARE FOR THE CONCENTIAL OF THE RESIDENCES. UNIT S SHOWN ARE EXAMPLES OF INTERIOR STATUTES, TO BE FURNISHED BY USING FALL UNIT. STATES WHERE SUCH OFFER SOLE ON THE EXERCICE TO THE AREA AFTEND OR STREESENTATIONS, BERESENTATIONS, BERESENTATIONS, BERESENTATIONS, BERESENTATIONS, OFTHE EXERCICE TO THE AREA OFTHE CONCEPTUAL ONLY AND ARE FOR THE CONCEPTUAL ONLY AND ARE NOT INCLUDED IN THE DECLARATION OF THE EXERCICE OF CONCEPTUAL ONLY AND ARE NOT INCLUDED IN THE DECLARATION OF THE EXERCICE TO THE AREA OFTHE UNIT. SEEST FOR A PARTICULAR UNIT "SET FORT THE AREA OFTHE UNIT. THE FURNISHINGS AND ESCRIPTION OF THE UNIT. SEEST FOR THE AREA OFTHE UNIT. SEEST FOR AND CONCERNING OFTHE UNIT. SEEST FOR AND CONCERNING UNDERS, SOFTINS, FLORING INTEGRES FOR A PARTICULAR UNIT" SEEST FOR A PARTICULAR ON THE EXCLARATION OF THE EVELOPER. FOR CONCEPTUAL ONLY AND ARE FOR THE AREA OFTHE UNIT. SEEST FOR THE EVERLORES FOR THE UNIT. SEEST FOR THE AREA OFTHE UNIT. SEEST FOR TH