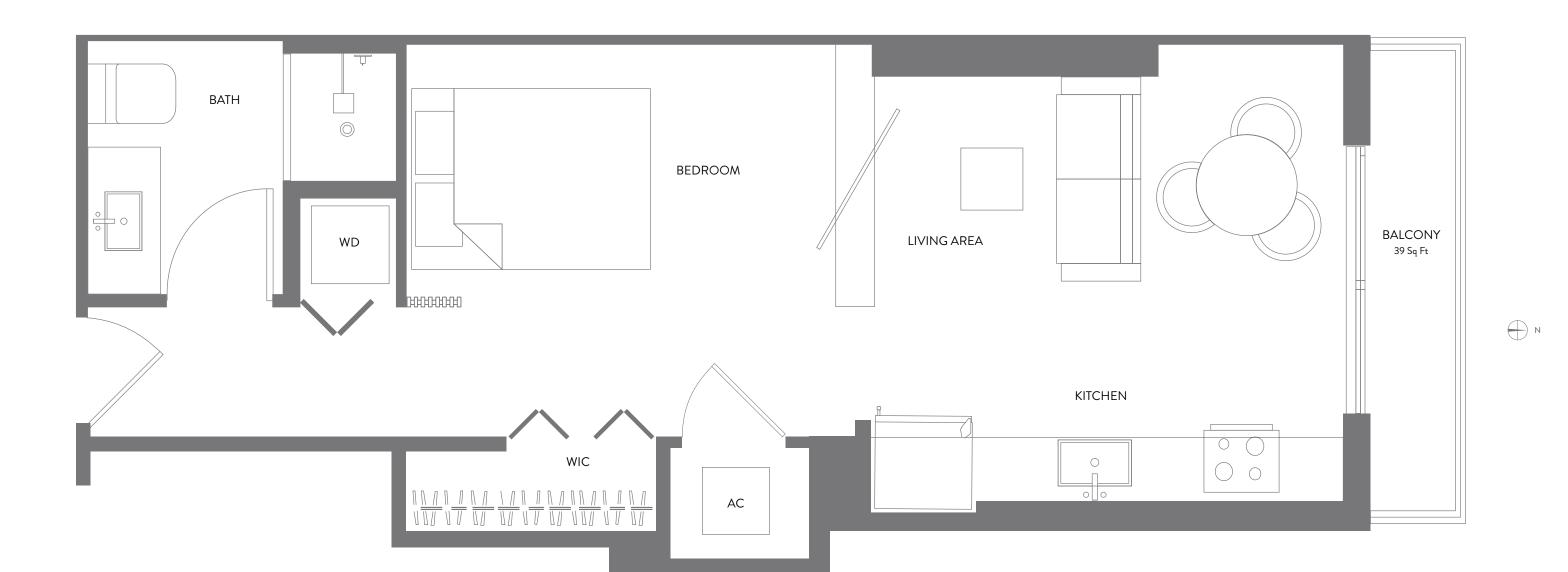

STUDIO | 1 BATH LEVELS 14 - 47

| LIVING AREA | 429 SQ FT | 39.85 M <sup>2</sup> |                     |
|-------------|-----------|----------------------|---------------------|
| BALCONY     | 43 SQ FT  | 3.99 M <sup>2</sup>  |                     |
| TOTAL       | 472 SQ FT | 43.85 M²             | WIC<br>LIVING AREA  |
|             |           |                      | BALCONY<br>43 Sq Ft |