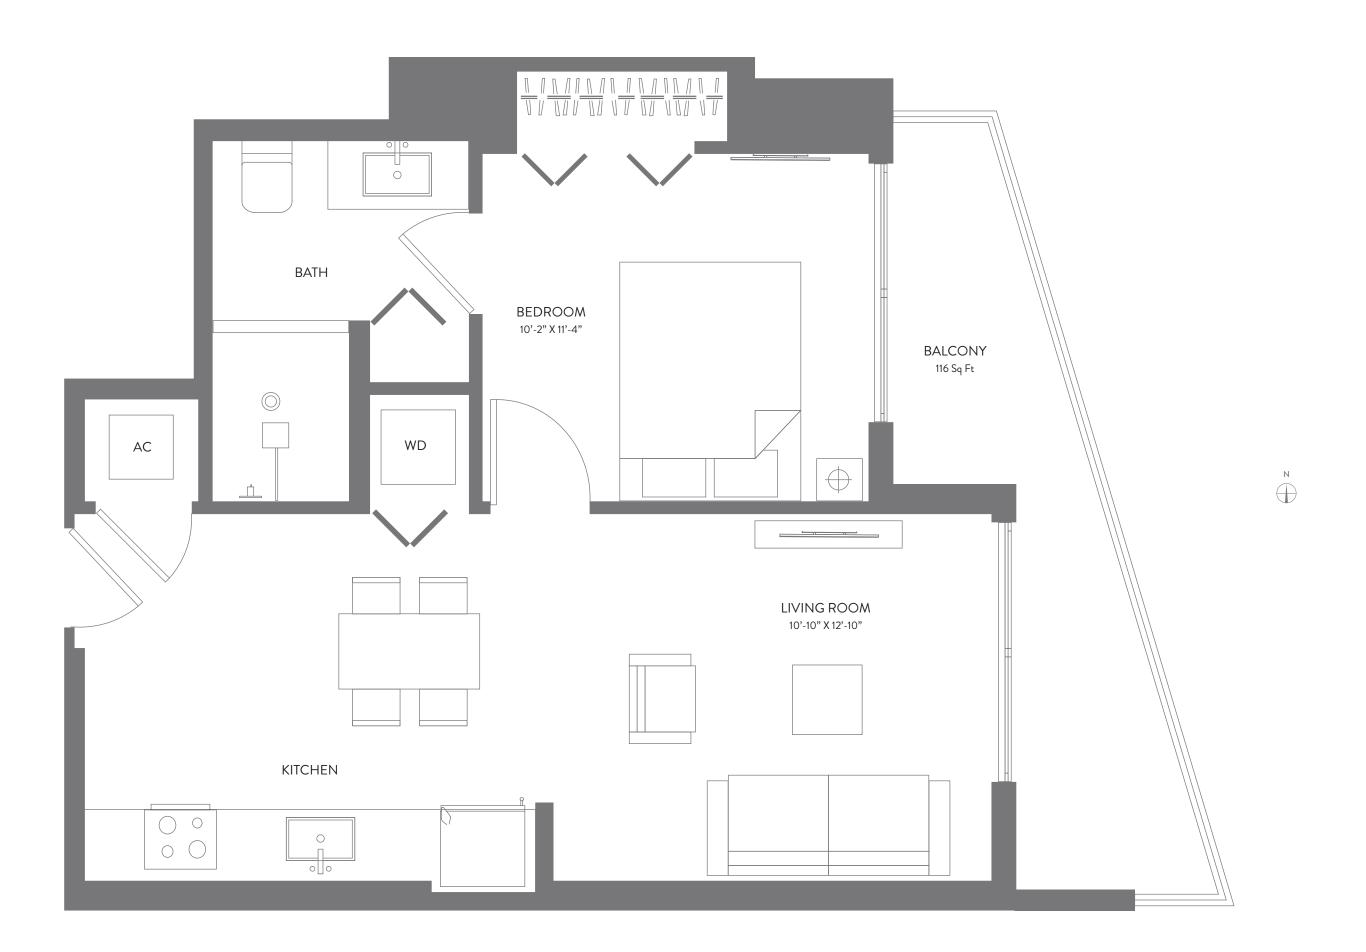

1 BEDROOM | 1 BATH LEVELS 14 - 47

| LIVING AREA | 572 SQ FT | 48.49 M <sup>2</sup> |
|-------------|-----------|----------------------|
| BALCONY     | 116 SQ FT | 10.77 M <sup>2</sup> |
| TOTAL       | 688 SQ FT | 63.91 M <sup>2</sup> |

CARL REPRESENTATIONS CANNOT BE RELIED UPON AS CORRECTLY STATING THE REPRESENTATIONS, OF THE DEVELOPER. FOR CORRECT REPRESENTATIONS, MAKE REFERENCE TO THE DOCUMENTS REQUIRED BY SECTION 718.503, FLORIDA STATUTES, TO BE FURNISHED BY ADEVELOPER TO A BUYER OR LESSEE. NO FEDERAL AGENCY HAS JUDGED THE MERITS OR VALUE, IF ANY, OF THIS IS NOT AN OFFER TO SELL, OR SOLICITATION CANNOT BE MADE. THESE DRAWINGS ARE CONCEPTUAL ONLY AND ARE FOR THE AREA OF THE EVERCIDES OF INTERIOR SINC WALLS AND INFECRO RESCRIPTION OF THE FURCING AND OTHER MATTERS OF OR ONE SOFTING, FOROMAS AND CONCENTRATICS OF APPLIANCES, FULNISHINGS AND THE EXEMPTION IS LESS THAN THE SOLARE FOR THE CONCEPTUAL ONLY AND ARE FOR THE FURCINGS AND THE EXEMPTION IS