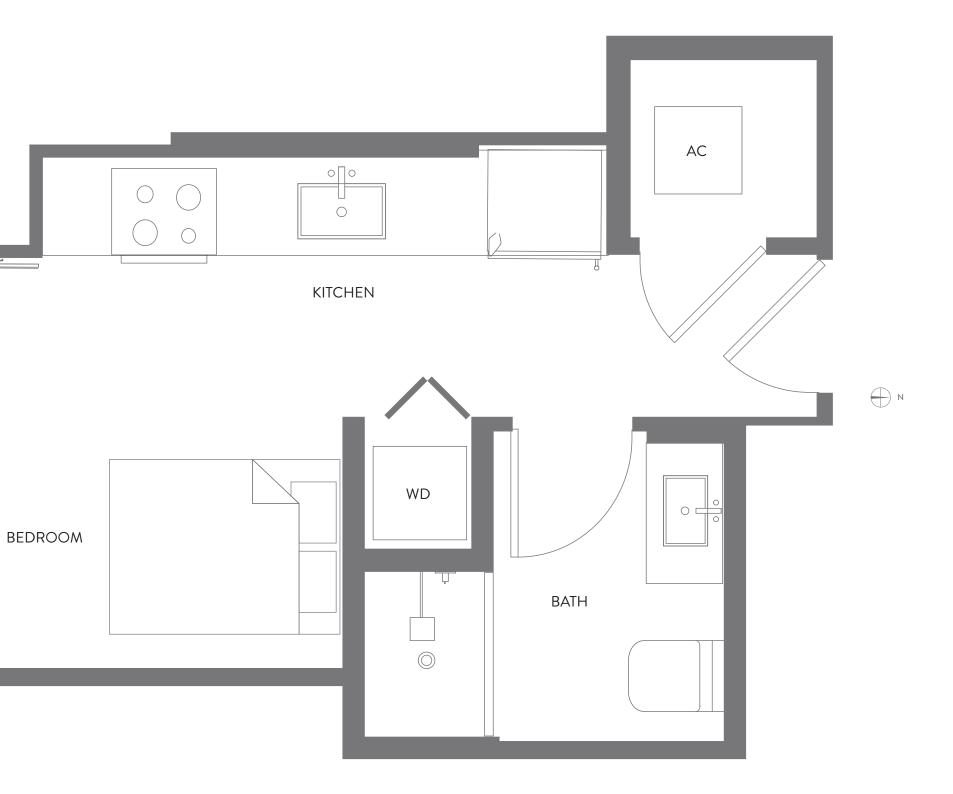

STUDIO | 1 BATH LEVELS 14 - 47

| LIVING AREA | 429 SQ FT | 39.85 M <sup>2</sup> |                     |
|-------------|-----------|----------------------|---------------------|
| BALCONY     | 43 SQ FT  | 3.99 M <sup>2</sup>  |                     |
| TOTAL       | 472 SQ FT | 43.85 M²             | WIC<br>LIVING AREA  |
|             |           |                      | BALCONY<br>43 Sq Ft |