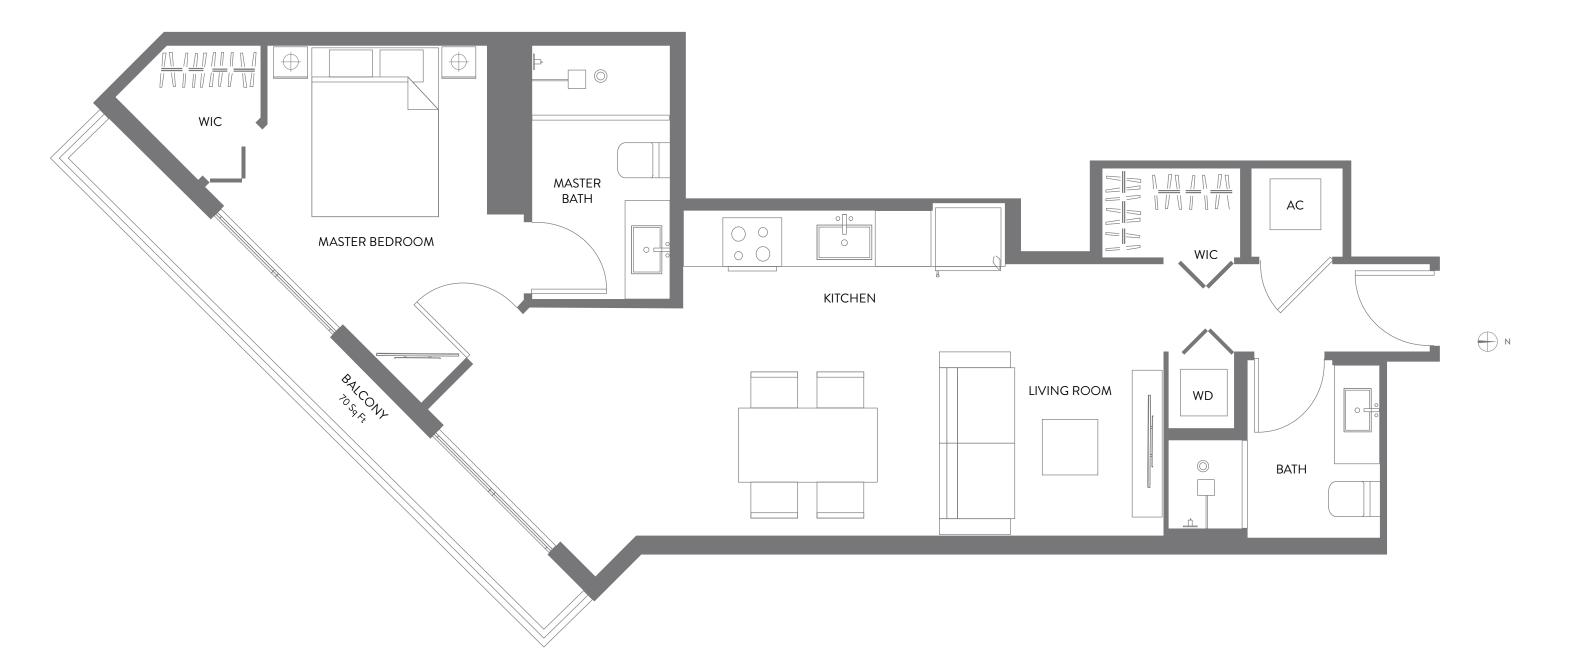

1 BEDROOM | 2 BATHS LEVELS 14 - 47

| LIVING AREA | 781 SQ FT | 733.09 M <sup>2</sup> |  |
|-------------|-----------|-----------------------|--|
| BALCONY     | 70 SQ FT  | 6.50 M <sup>2</sup>   |  |
| TOTAL       | 851 SQ FT | 79.06 M <sup>2</sup>  |  |

CARL REPRESENTATIONS CANNOT BE RELIED UPON AS CORRECTLY STATING THE REPRESENTATIONS OF THE DEVELOPER. FOR CORRECT REPRESENTATIONS, MAKE REFERENCE TO THE DOCUMENTS REQUIRED BY A DEVELOPER TO A BUYER OR LESSEE. NO FEDERAL AGENCY HAS JUDGED THE MERITS OR VALUE, IF ANY, OF THIS PROPERTY. THIS IS NOT AN OFFER TO SELL, OR SOLICITATION CANNOT BE RELIED UPON AS CORRECT REPRESENTATIONS, MAKE REFERENCE TO THE VSHOULD NOT BE RELIED UPON AS CORRECT NETWORK, EXPRESS OR IMPLIED, OF THE FINAL DETAIL OF THE RESIDENCES. UNITS SHOWN ARE EXAMPLES OF UNITYPES AND MAY NOT DEPICT ACTUAL UNITS. STATES WHERE SUCH OFFER OR SOLICITATION CANNOT BE RELIED UPON AS REPRESENTATIONS, EXPRESS OR IMPLIED, OF THE FINAL DETAIL OF THE RESIDENCES. UNITS SHOWN ARE EXAMPLES OF UNITYPES AND MAY DOT DEPICT ACTUAL UNITS. STATES WHERE SUCH OFFER OR SOLICITATION CANNOT BE RELIED UPON AS REPRESENTATIONS, EXPRESS OR IMPLIED, OF THE FINAL DETAIL OF THE RESIDENCES. UNITS SHOWN ARE EXAMPLES OF UNITYPES AND MAY NOT DEPICT ACTUAL UNIT. STATES WHERE SUCH OF THE UNIT AD ARE NEASURED SOL UNITYPE AND MAY DOT DEPICT ACTUAL UNIT. STATES WHERE SUCH DATE MAD THE CENTERING ARE SPECIENT AND IN FACT ARE THAN WOULD BE DETERTINED BY USING WALLS AND IN FACT ARE TO REVERIS OR IMPLIED, OF THE ENTITIE OR DEMISSING WALLS AND IN FACT ARE THE AUXIES AND IN FACT ARE TO REVERSING AND INTERIOR STRUCTURE AND ANY ADDED IN THE REVRESSION AND DESCRIPTION AND D