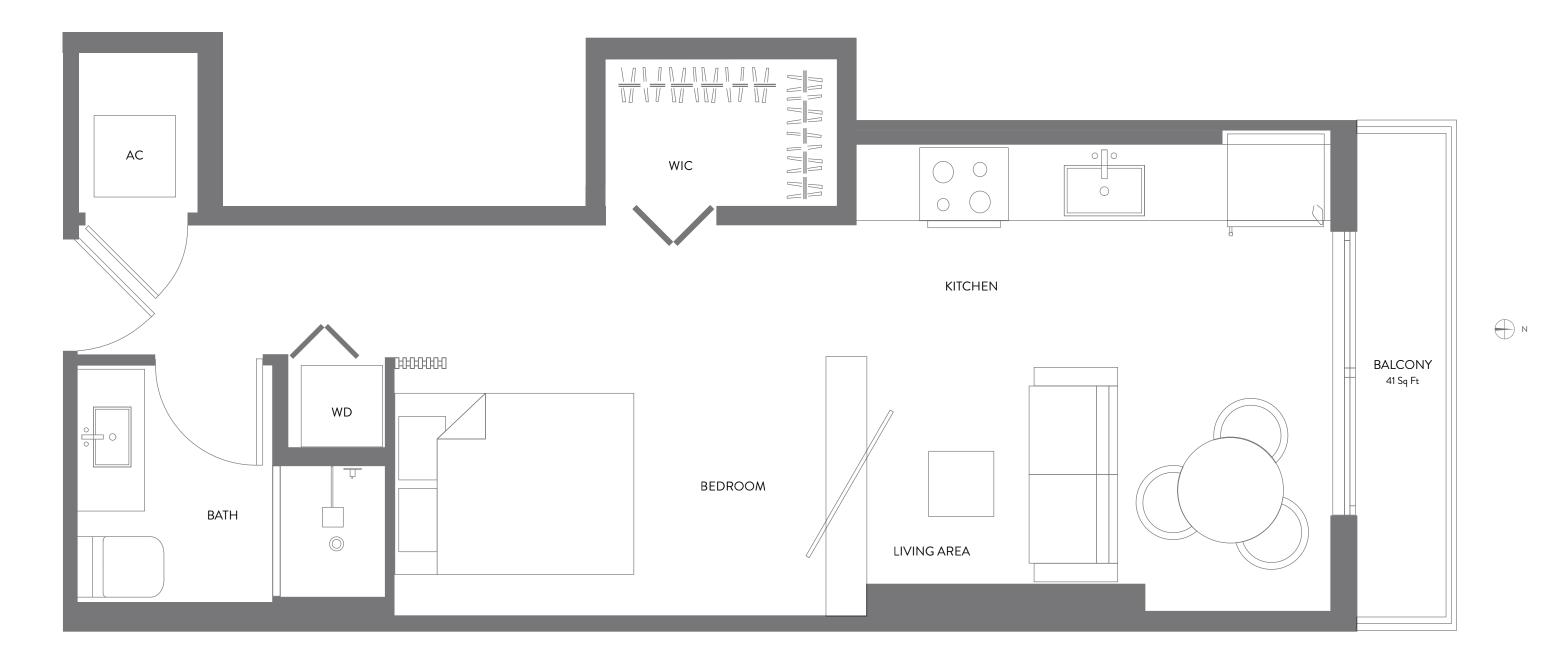

JR. SUITE | 1 BATH LEVELS 14 - 47

| LIVING AREA | 508 SQ FT | 47.19 M <sup>2</sup> |
|-------------|-----------|----------------------|
| BALCONY     | 41 SQ FT  | 3.80 M <sup>2</sup>  |
| TOTAL       | 549 SQ FT | 51.00 M <sup>2</sup> |