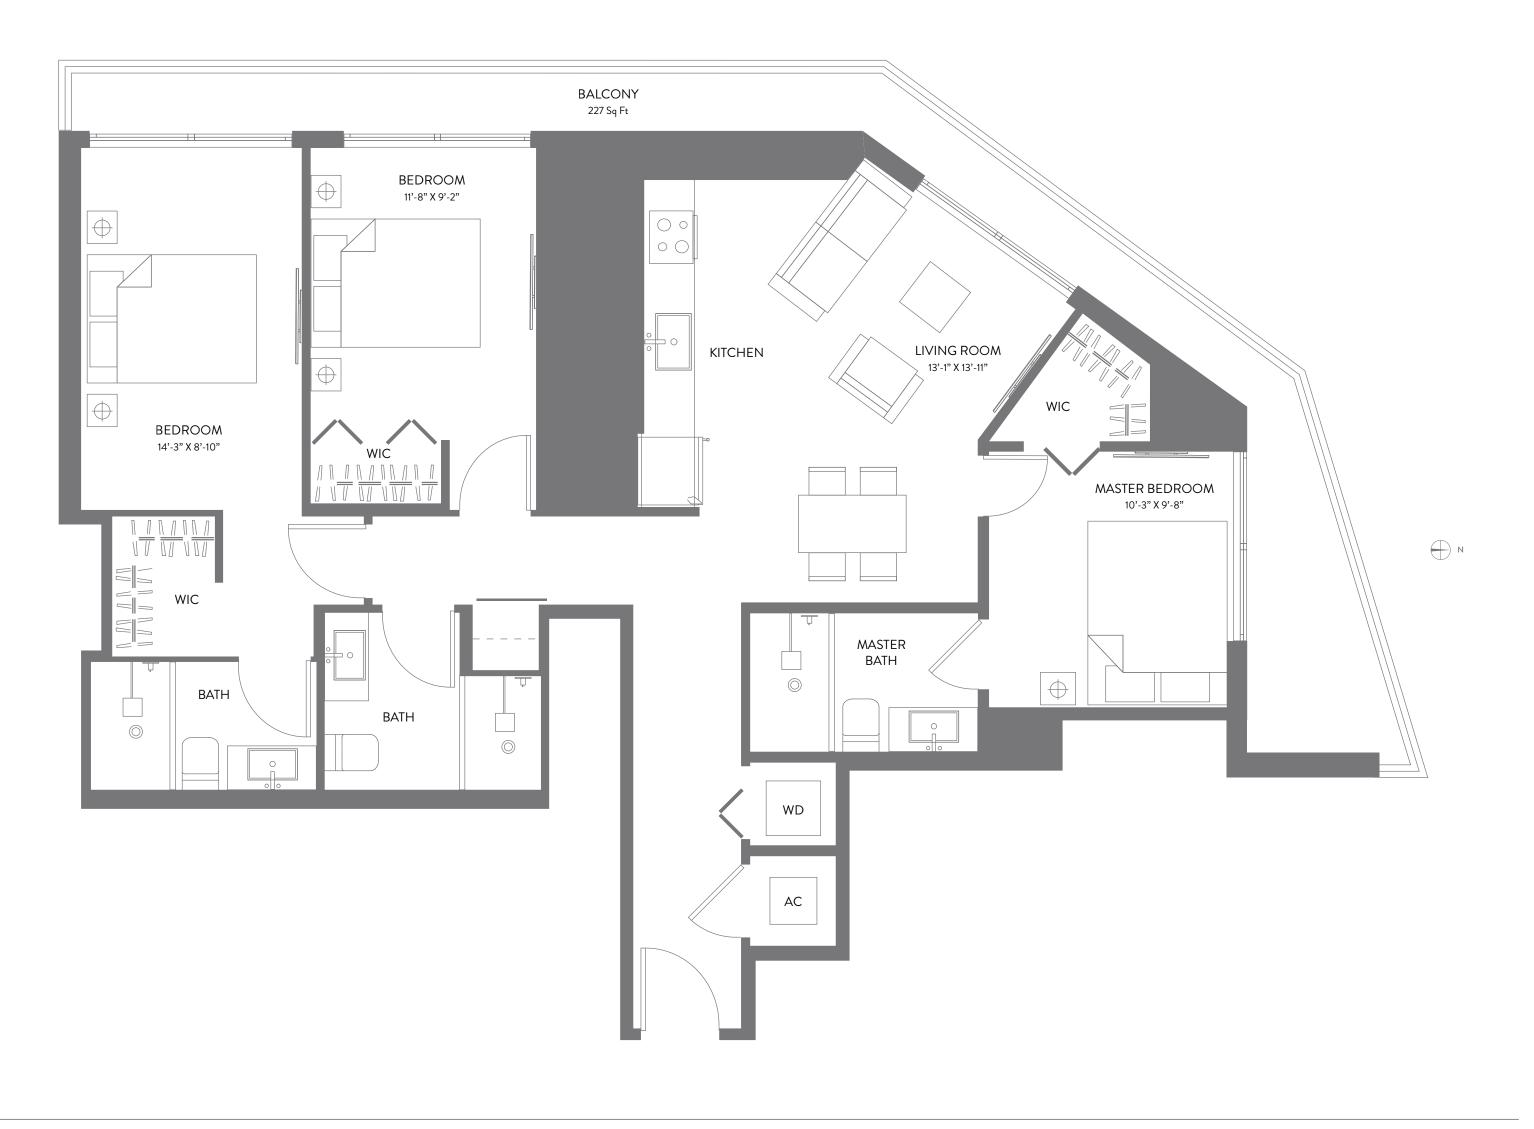

3 BEDROOMS | 3 BATHS LEVELS 14 - 47

| LIVING AREA | 1,267 SQ FT | 117.70 M <sup>2</sup> |
|-------------|-------------|-----------------------|
| BALCONY     | 224 SQ FT   | 20.81 M <sup>2</sup>  |
| TOTAL       | 1,491 SQ FT | 138.51 M <sup>2</sup> |

CARL REPRESENTATIONS CANNOT BE RELIED UPON AS CORRECTLY STATING THE REPRESENTATIONS OF THE DEVELOPERT. FOR CORRECT REPRESENTATIONS, MAKE REFERENCE TO THE DOCUMENTS REQUIRED BY A DEVELOPERT O A BUYER OR LESSE. NO FEDERAL AGENCY HAS JUDGED THE MERITS OR VALUE, IF ANY, OF THIS IS NOT AN OFFER TO SELL, OR SOLICITATION CANNOT BE RADE. THESS DERVINITS IN STATES WHERE SUCH OFFER OR SOLICITATION CANNOT BE RADE. THESS DEVENTIONS OF THE EVENDED UPON AS REPRESENTATIONS, MAKE REFERENCE. THEY SHOULD NOT BE RELIED UPON AS REPRESENTATIONS OF THE EVENDED SHOULD NOT BE RELIED UPON AS REPRESENTATIONS, MAKE REFERENCE. THEY SHOULD NOT BE RELIED UPON AS REPRESENTATIONS OF THE INAL DETAIL OF THE RESIDENCE. JUNITS SHOWN ARE EXAMPLES OF UNITYPES AND MAY NOT DEPICT ACTULAL UNIT. STATES WHERE SOLUNDARE FOR THE CONCEPTUAL ONLY AND ARE FOR THE CONCEPTUAL UNIT. SHOWN ARE EXAMPLES OF UNITYPES AND MAY NOT DEPICT ACTULAL UNIT. STATES WHERE SOLUNDARE SOF INTERIOR SHOULD NOT BE RELIED UPON AS REPRESENTATIONS OF THE UNIT. SHOWN ARE EXAMPLES OF UNITYPES AND MAY NOT DEPICTACULAULUR. INTERIOR SHOWN ARE EXAMPLES OF UNITYPES AND MAY NOT DEPICTACULAULUR. UNIT: SHOWN ARE EXAMPLES OF UNIT. CONCEPTUAL CONSTRUCTURE AND IN FACT ARE THE SHOULD BY USING WALLS AND IN FACT ARE THE SHOULD BUT EXTERIOR SHOWN AND EXCLUDES INTERIOR STRUCTURE AND AND IN FACT ARE THE REPRESENTATIONS OF APARTICULAR UNIT. SHOWN ARE EXAMPLES OF INTELING IS AND THE CREATES OF UNIT UNIT. SHOWN ARE EXAMPLES OF THE UNIT. SHOWN ARE EXAMPLES OF UNIT WHIN (WILLS AND INFORMETTED SOLUTION OF THE ENTERIOR DEVELOPERT. CONCEPTUAL INTERIOR SHOWN ARE EXAMPLES OF UNIT WHIT IN ESCIENCE. THE UNIT. SHOWN ARE EXAMPLES OF UNIT WHIT IN ESCIENCE. THE UNIT. SHOWN ARE EXAMPLES OF UNIT WHIT IN ESCIENCE. THE UNIT SHOWN AND EXCILDES INTERIOR STRUCTURE AND ANY ADDEND AND ANY ADDEND AND ANY ADDEND AND EXCILDES INTERIOR STRUCTURE AND ANY ADDEND AND