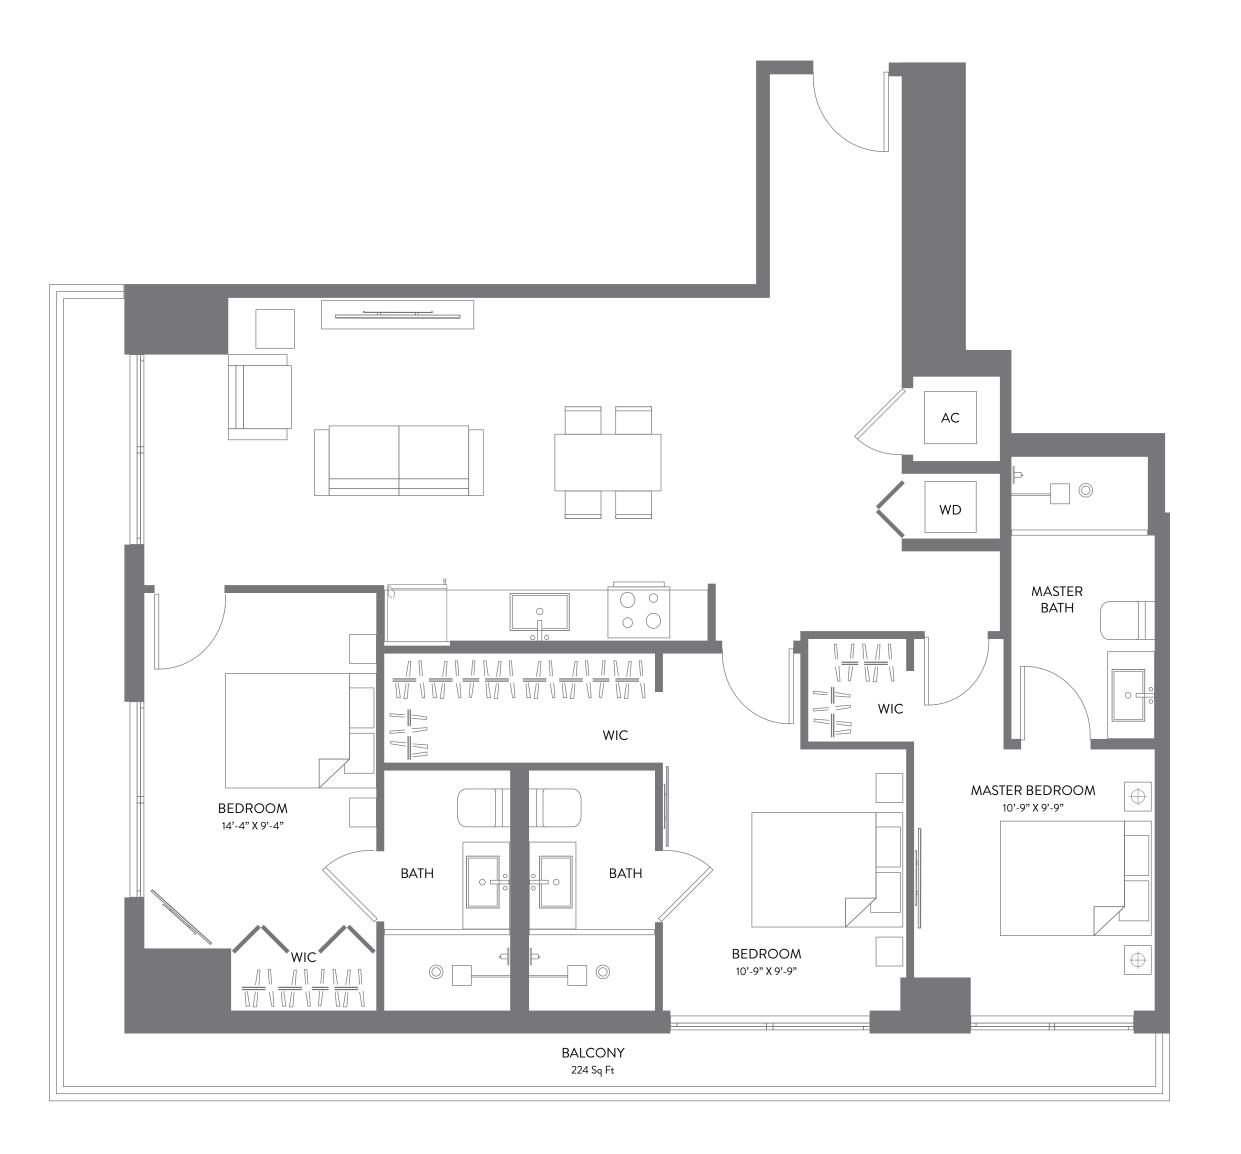

2 BEDROOMS | 3 BATHS + DEN LEVELS 20 - 47

| LIVING AREA | 1,149 SQ FT | 106.74 M <sup>2</sup> |
|-------------|-------------|-----------------------|
| BALCONY     | 105 SQ FT   | 9.75 M <sup>2</sup>   |
| TOTAL       | 1,254 SQ FT | 116.50 M <sup>2</sup> |

CARL REPRESENTATIONS CANNOT BE RELIED UPON AS CORRECTLY STATING THE REPRESENTATIONS OF THE DEVELOPER. FOR CORRECT REPRESENTATIONS, MAKE REFERENCE TO THE DOCUMENTS REQUIRED BY SECTION 718.503, FLORIDA STATUTES, TO BE FURNISHED BY A DEVELOPER. FOR CORRECT REPRESENTATIONS, CANNOT BE RELIED UPON AS CORRECTLY STATING THE REPRESENTATIONS, CANNOT BE RADE. THESS DRAWINGS ARE CONCEPTUAL ONLY AND ARE FOR THE CONVENIENCE OF REFERENCE. THEY SHOULD NOT BE RELIED UPON AS REPRESENTATIONS, EXPRESS OR IMPLIED, OF THE FINAL DETAIL OF THE RESIDENCES. UNITS SHOWN ARE EXAMPLES OF UNITYPES AND THE EXTERIOR BUILD NOT BE RELIED UPON AS REPRESENTATIONS, EXPRESS OR IMPLIED, OF THE FINAL DETAIL OF THE RESIDENCES. UNITS SHOWN ARE EXAMPLES OF THE UNITS. STATES WALLS AND INTERIOR STRUCTURAL CONTENCIAL ON THE EXTERIOR DEVISION WALLS AND INTERIOR STRUCTURAL CONTENCIAL ON THE EXTERIOR BUILD OF THE EXTERIOR BUILD ON THE EXTERIOR DEFINITION OF THE UNIT. STATES UNTERIOR STRUCTURAL CONTENCES. STRUCTURAL CONTENCES. STRUCTURAL CONTENCES. STRUCTURAL CONTENCES SON MALLS AND INTERIOR STRUCTURAL CONTENCES. STRUCTURAL CONTENCES SON MALLS AND INTERIOR STRUCTURAL CONTENCES. STRUCTURAL CONTENCES SON MAND ARE NOT INCLUDED IN THE DECLARATION IS LESS THAN THE SQUARE FOOTAGE EREPRESENTATIONS OF PREVINCE OF REFERENCE. THE VISION SON AND EXCLUDED IN THE DECLARATION IS LESS THAN THE SQUARE FOOTAGE ARE APPROXIMATE, WILL VARY WITH SECIFIC UNIT TYPE AND DRIVE ON THE EXTERIOR BUILD ON THE EXTERIOR BUILD

2 BEDROOMS | 3 BATHS + DEN LEVELS 21 - 47

| LIVING AREA | 1,149 SQ FT | 106.74 M <sup>2</sup> |
|-------------|-------------|-----------------------|
| BALCONY     | 105 SQ FT   | 9.75 M <sup>2</sup>   |
| TOTAL       | 1,254 SQ FT | 116.50 M <sup>2</sup> |

CARL REPRESENTATIONS CANNOT BE RELIED UPON AS CORRECTLY STATING THE REPRESENTATIONS, OF THE DEVELOPER. FOR CORRECT REPRESENTATIONS, MAKE REFERENCE TO THE DOCUMENTS REQUIRED BY SECTION 718.503, FLORIDA STATUTES, TO BE FURNISHED BY ADEVELOPER TO A BUYER OR LESSEE. NO FEDERAL AGENCY HAS JUDGED THE MERITS OR VALUE, IF ANY, OF THIS IS NOT AN OFFER TO SELL, OR SOLICITATION CANNOT BE MADE. THESE DRAWINGS ARE CONCEPTUAL ONLY AND ARE FOR THE AREA OF THE EVERCIDES OF INTERIOR SINC WALLS AND INFECRO RESCRIPTION OF THE FURCING AND OTHER MATTERS OF OR ONE SOFTING, FOROMAS AND CONCENTRATICS OF APPLIANCES, FULNISHINGS AND THE EXEMPTION IS LESS THAN THE SOLARE FOR THE CONCEPTUAL ONLY AND ARE FOR THE FURCINGS AND THE EXEMPTION IS