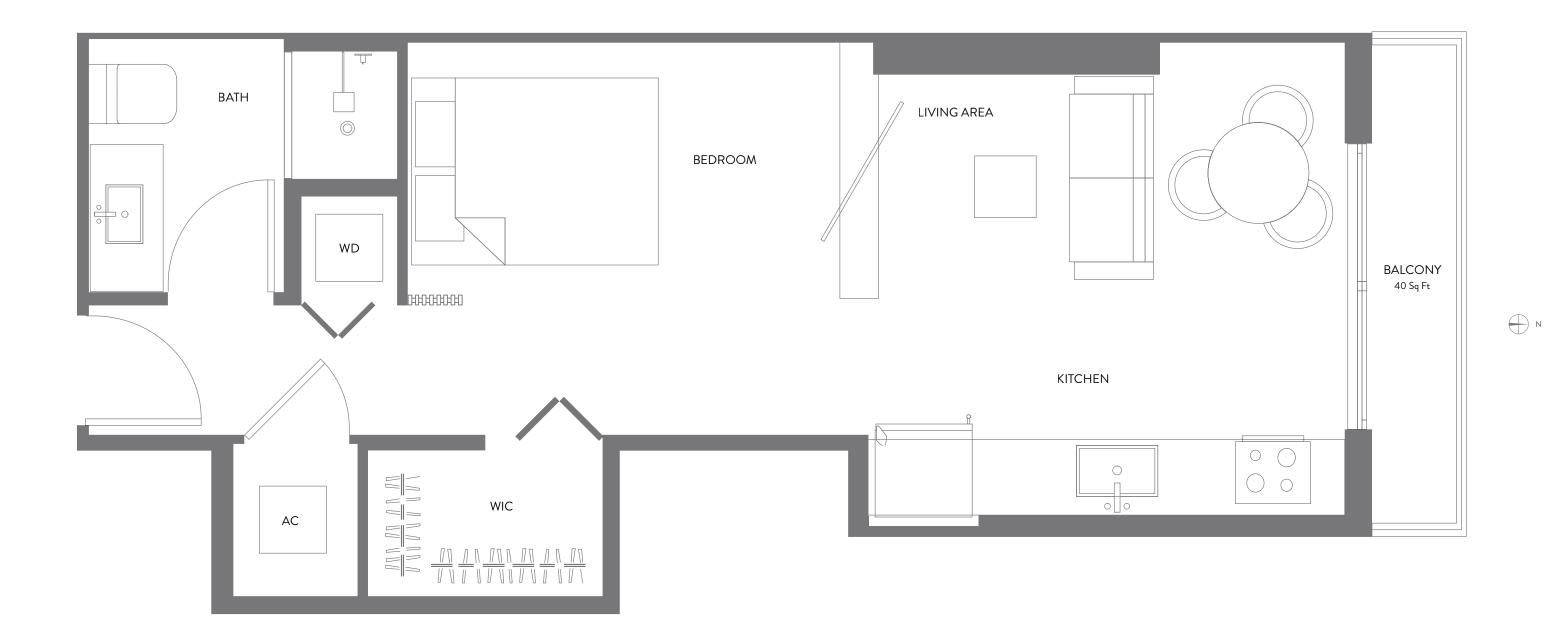

STUDIO | 1 BATH LEVELS 14 - 47

| LIVING AREA | 429 SQ FT | 39.85 M <sup>2</sup> |                     |
|-------------|-----------|----------------------|---------------------|
| BALCONY     | 43 SQ FT  | 3.99 M <sup>2</sup>  |                     |
| TOTAL       | 472 SQ FT | 43.85 M²             | WIC<br>LIVING AREA  |
|             |           |                      | BALCONY<br>43 Sq Ft |