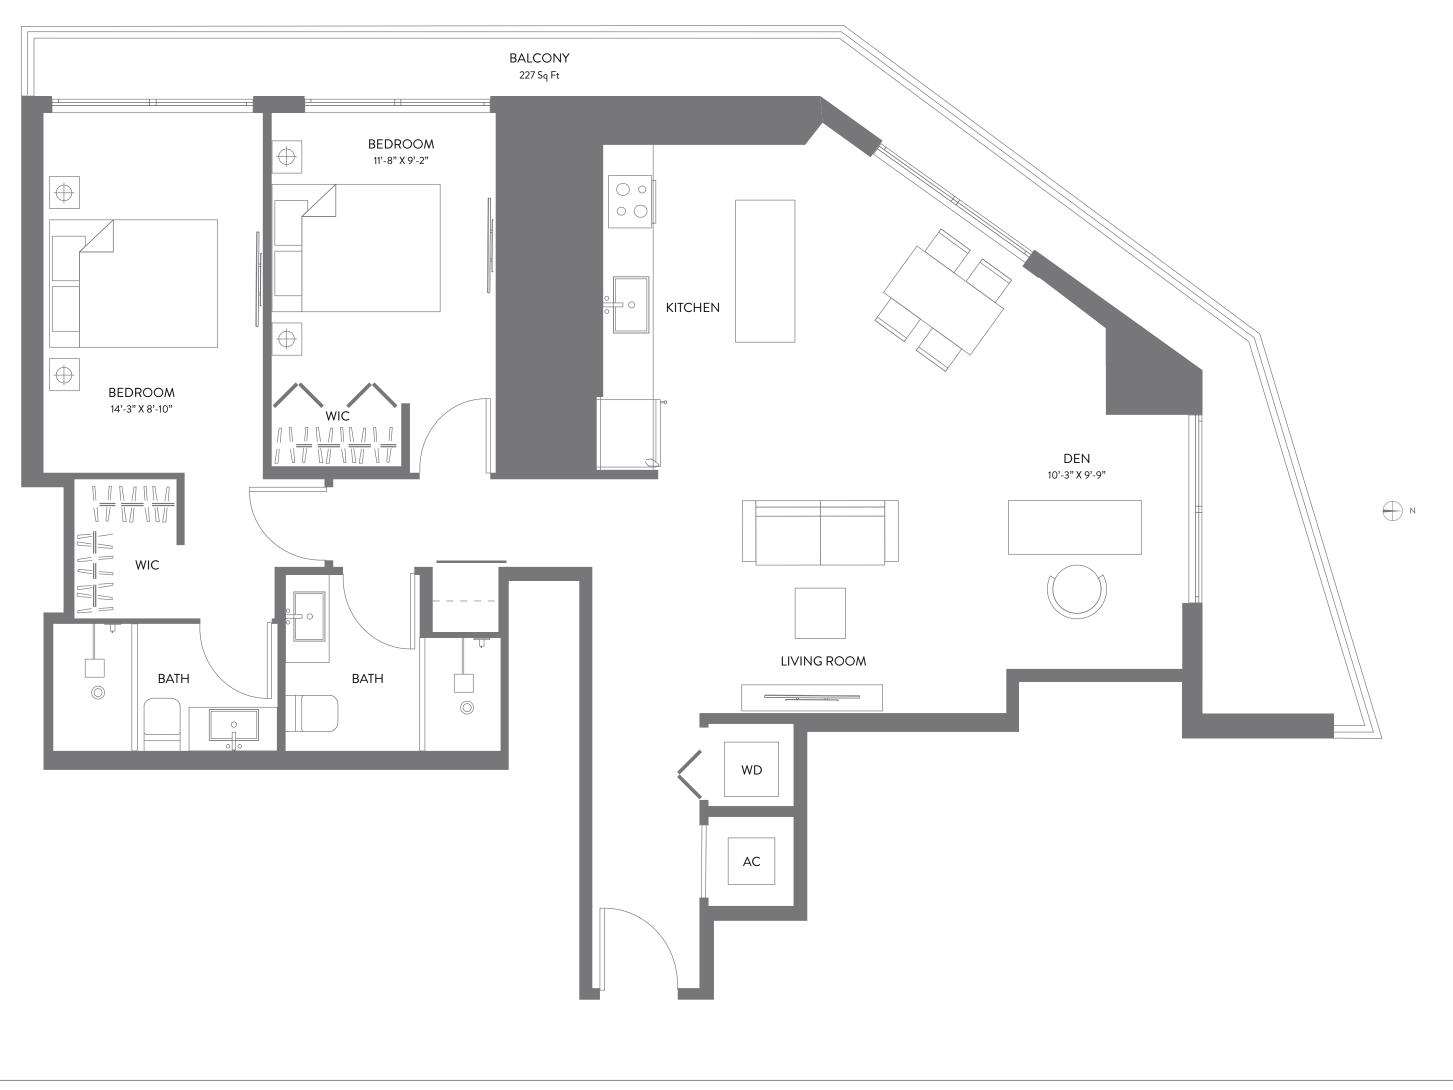

2 BEDROOMS | 2 BATHS + DEN LEVELS 20 - 47

| LIVING AREA | 1,202 SQ FT | 111.66 M <sup>2</sup> |
|-------------|-------------|-----------------------|
| BALCONY     | 227 SQ FT   | 21.08 M <sup>2</sup>  |
| TOTAL       | 1,429 SQ FT | 132.75 M <sup>2</sup> |

CARL REPRESENTATIONS CANNOT BE RELIED UPON AS CORRECTLY STATING THE REPRESENTATIONS, OF THE DEVELOPER. FOR CORRECT REPRESENTATIONS, MAKE REFERENCE TO THE DOCUMENTS REQUIRED BY SECTION 718.503, FLORIDA STATUTES, TO BE FURNISHED BY ADEVELOPER TO A BUYER OR LESSEE. NO FEDERAL AGENCY HAS JUDGED THE MERITS OR VALUE, IF ANY, OF THIS IS NOT AN OFFER TO SELL, OR SOLICITATION CANNOT BE MADE. THESE DRAWINGS ARE CONCEPTUAL ONLY AND ARE FOR THE AREA OF THE EXCENCE ON CONCERNING AND OFTER TWALLS AND INFORM OFTER CONCEPTUAL ONLY AND ARE FOR THE AREA OF THE AREA OFTHE CONCEPTUAL ONLY AND ARE FOR

2 BEDROOMS | 2 BATHS + DEN LEVELS 21 - 47

| LIVING AREA | 1,202 SQ FT | 111.66 M <sup>2</sup> |
|-------------|-------------|-----------------------|
| BALCONY     | 227 SQ FT   | 21.08 M <sup>2</sup>  |
| TOTAL       | 1,429 SQ FT | 132.75 M <sup>2</sup> |