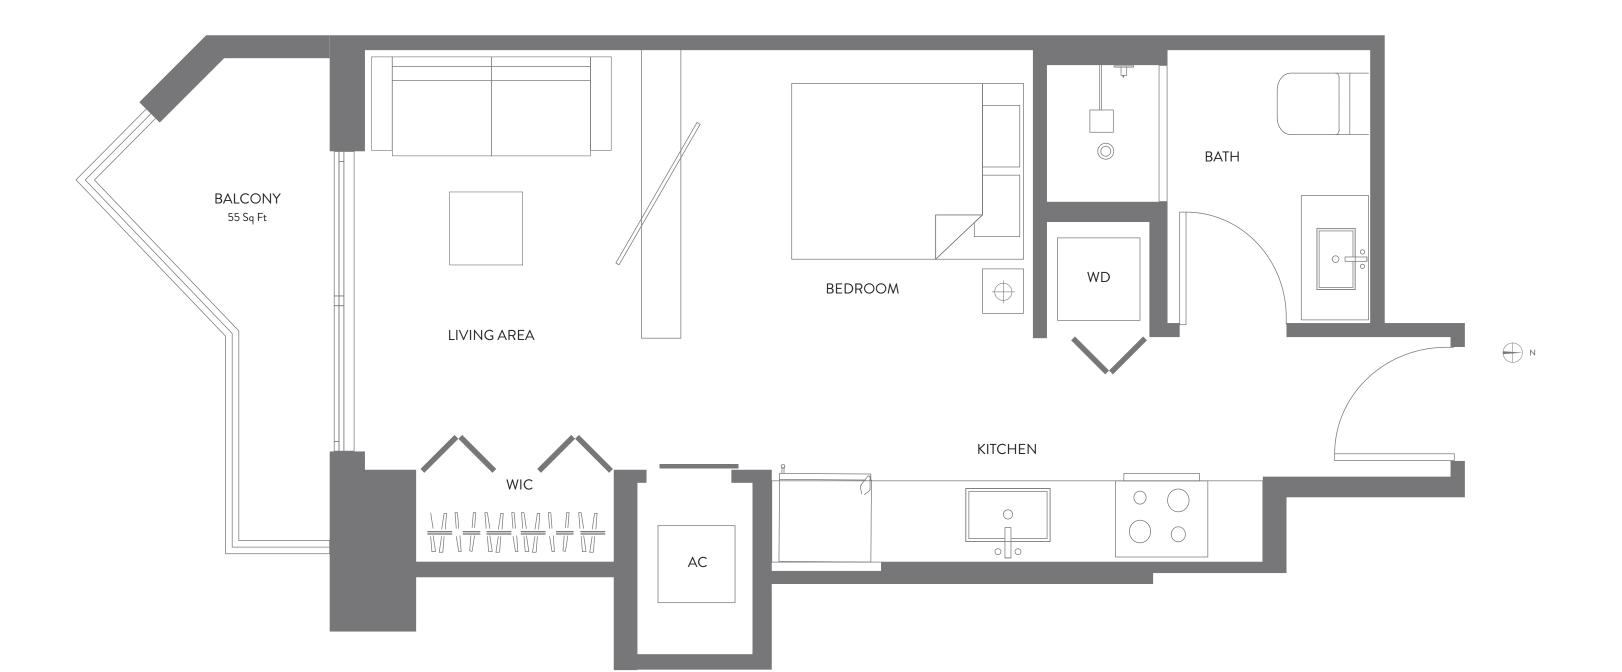

STUDIO | 1 BATH LEVELS 14 - 47

| LIVING AREA | 404 SQ FT | 37.53 M <sup>2</sup> |
|-------------|-----------|----------------------|
| BALCONY     | 55 SQ FT  | 5.10 M <sup>2</sup>  |
| TOTAL       | 459 SQ FT | 42.64 M <sup>2</sup> |