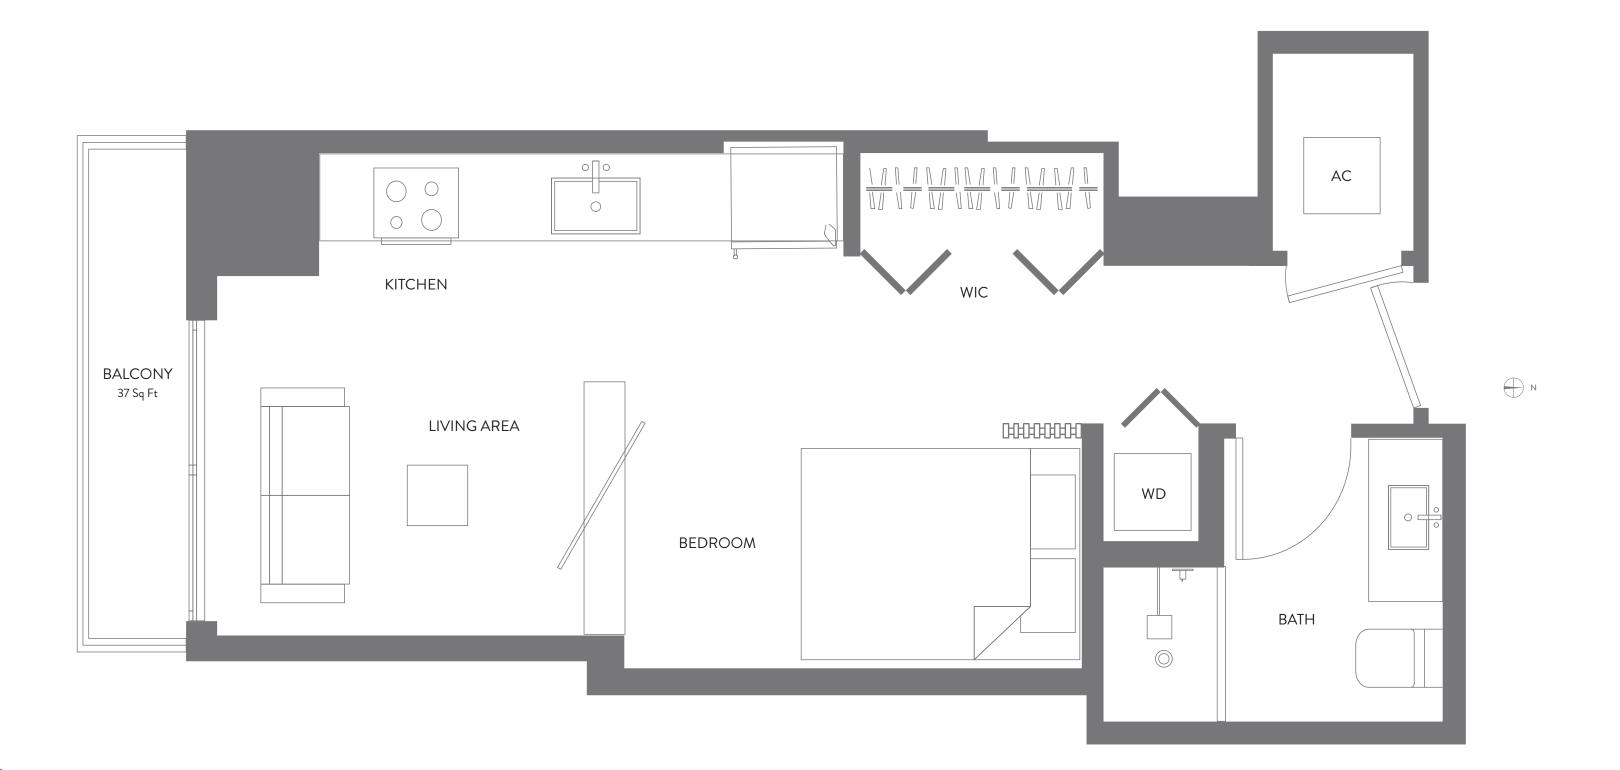

JR. SUITE | 1 BATH LEVELS 14 - 47

| LIVING AREA | 508 SQ FT | 47.19 M <sup>2</sup> |
|-------------|-----------|----------------------|
| BALCONY     | 41 SQ FT  | 3.80 M <sup>2</sup>  |
| TOTAL       | 549 SQ FT | 51.00 M <sup>2</sup> |