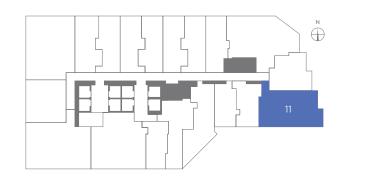

JR. SUITE | 1 BATH LEVELS 14 - 47

| LIVING AREA | 508 SQ FT | 47.19 M <sup>2</sup> |
|-------------|-----------|----------------------|
| BALCONY     | 41 SQ FT  | 3.80 M <sup>2</sup>  |
| TOTAL       | 549 SQ FT | 51.00 M <sup>2</sup> |