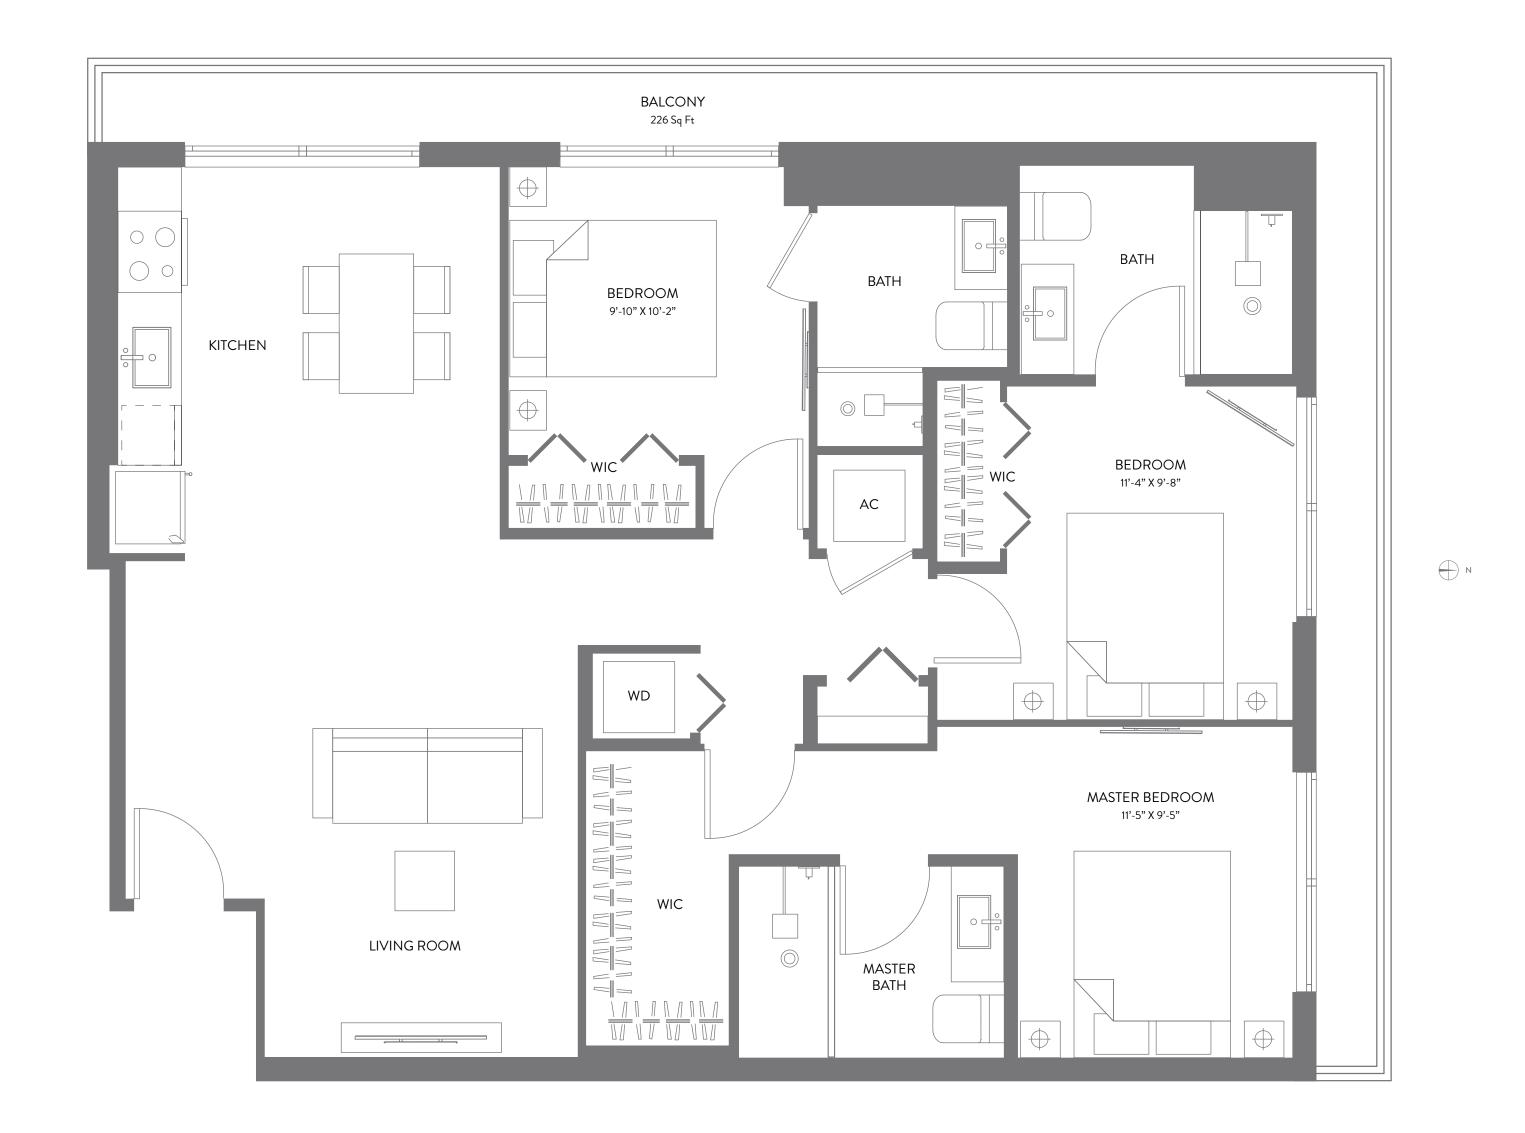

3 BEDROOMS | 3 BATHS LEVELS 14 - 47

| LIVING AREA | 1,307 SQ FT | 121.42 M <sup>2</sup> |
|-------------|-------------|-----------------------|
| BALCONY     | 226 SQ FT   | 20.99 M <sup>2</sup>  |
| TOTAL       | 1,533 SQ FT | 142.42 M <sup>2</sup> |