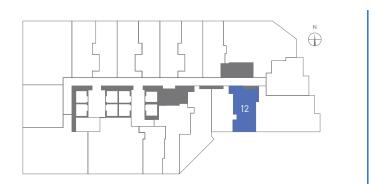

JR. SUITE | 1 BATH LEVELS 14 - 47

| LIVING AREA | 490 SQ FT | 45.52 M <sup>2</sup> |
|-------------|-----------|----------------------|
| BALCONY     | 41 SQ FT  | 3.80 M <sup>2</sup>  |
| TOTAL       | 531 SQ FT | 49.33 M <sup>2</sup> |