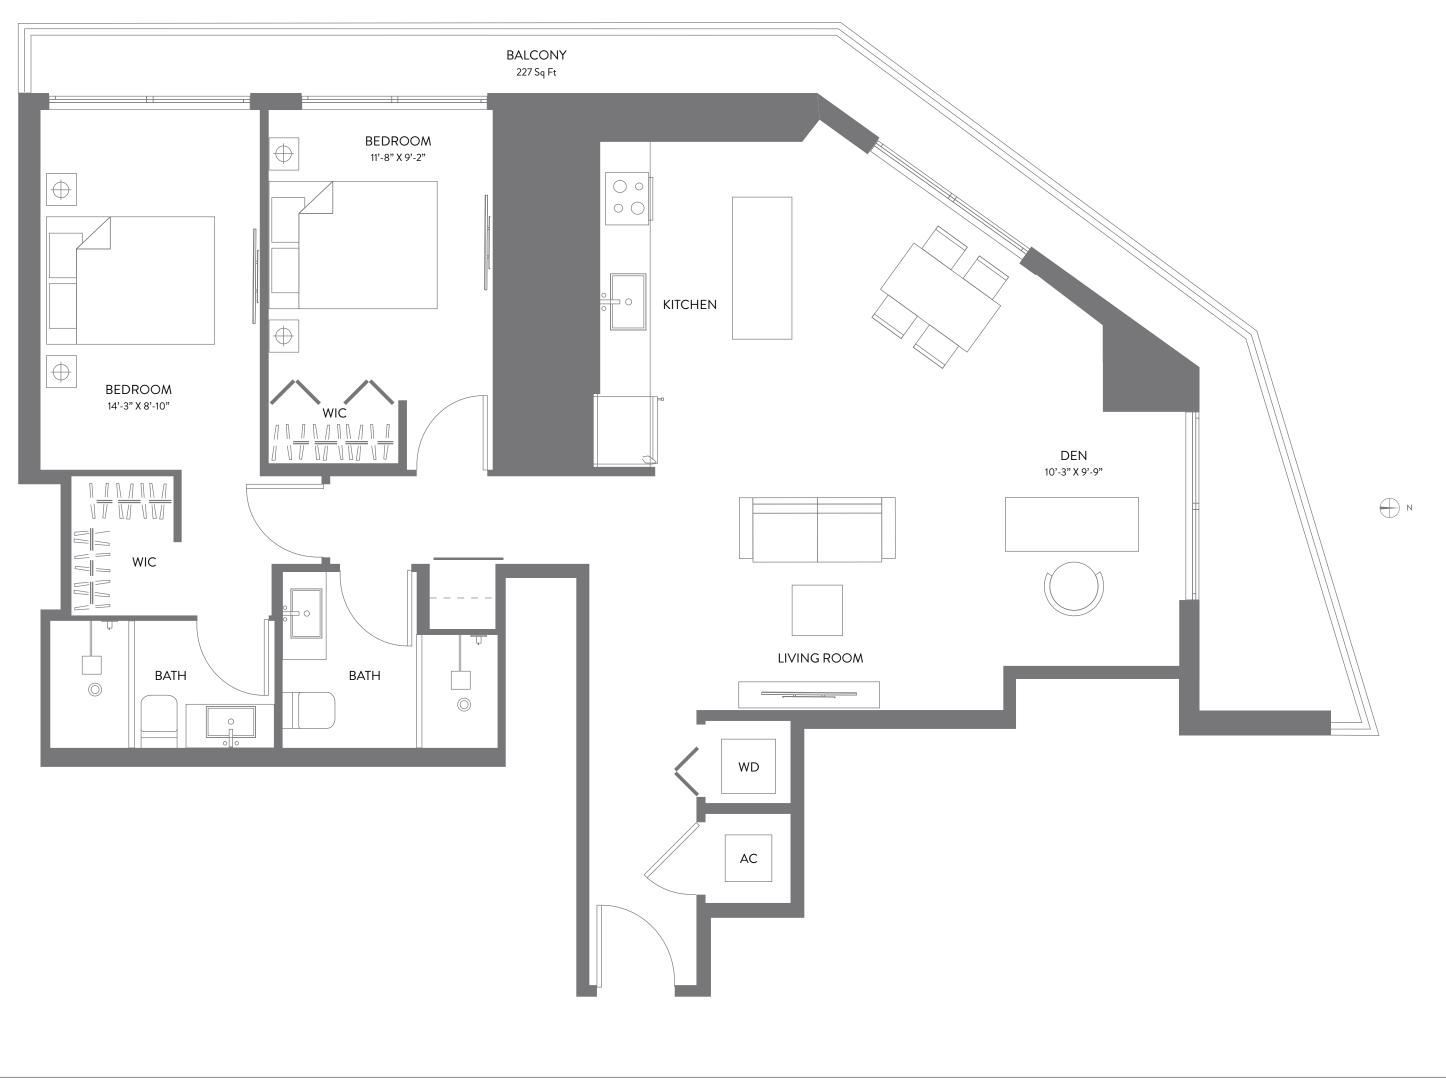

2 BEDROOMS | 2 BATHS + DEN LEVELS 20 - 47

| LIVING AREA | 1,202 SQ FT | 111.66 M <sup>2</sup> |
|-------------|-------------|-----------------------|
| BALCONY     | 227 SQ FT   | 21.08 M <sup>2</sup>  |
| TOTAL       | 1,429 SQ FT | 132.75 M <sup>2</sup> |

CARL REPRESENTATIONS CANNOT BE RELIED UPON AS CORRECTLY STATING THE REPRESENTATIONS, OF THE DEVELOPER. FOR CORRECT REPRESENTATIONS, MAKE REFERENCE TO THE DOCUMENTS REQUIRED BY SECTION 718.503, FLORIDA STATUTES, TO BE FURNISHED BY ADEVELOPER TO A BUYER OR LESSEE. NO FEDERAL AGENCY HAS JUDGED THE MERITS OR VALUE, IF ANY, OF THIS IS NOT AN OFFER TO SELL, OR SOLICITATION CANNOT BE MADE. THESE DRAWINGS ARE CONCEPTUAL ONLY AND ARE FOR THE AREA OF THE EXCENCE ON CONCERNING AND OFTER TWALLS AND INFORM OFTER CONCEPTUAL ONLY AND ARE FOR THE AREA OF THE AREA OFTHE CONCEPTUAL ONLY AND ARE FOR

2 BEDROOMS | 2 BATHS + DEN LEVELS 21 - 47

| LIVING AREA | 1,202 SQ FT | 111.66 M <sup>2</sup> |
|-------------|-------------|-----------------------|
| BALCONY     | 227 SQ FT   | 21.08 M <sup>2</sup>  |
| TOTAL       | 1,429 SQ FT | 132.75 M <sup>2</sup> |