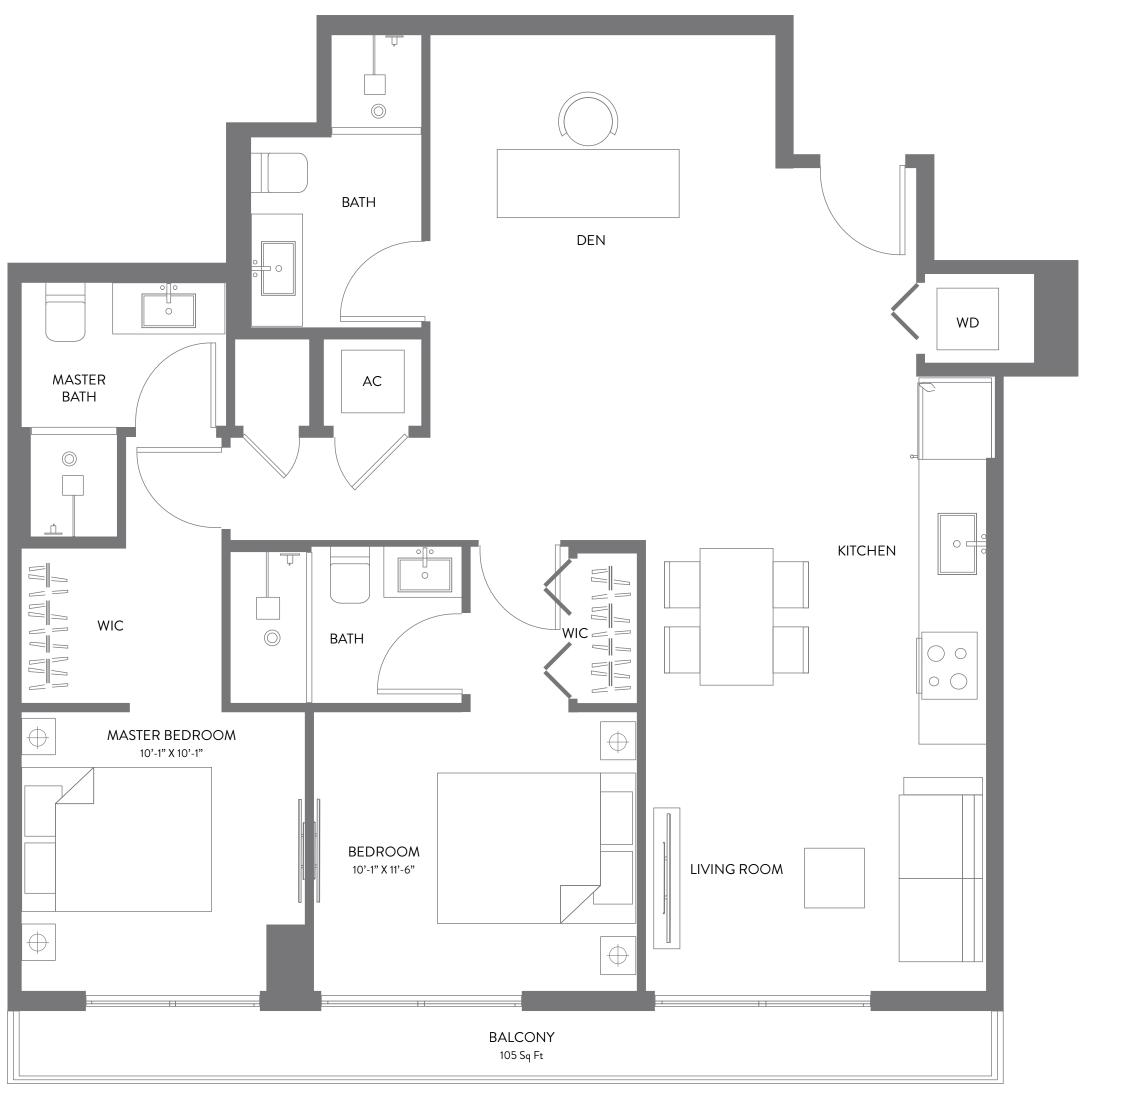

2 BEDROOMS | 2 BATHS + DEN LEVELS 20 - 47

| LIVING AREA | 1,202 SQ FT | 111.66 M <sup>2</sup> |
|-------------|-------------|-----------------------|
| BALCONY     | 227 SQ FT   | 21.08 M <sup>2</sup>  |
| TOTAL       | 1,429 SQ FT | 132.75 M <sup>2</sup> |