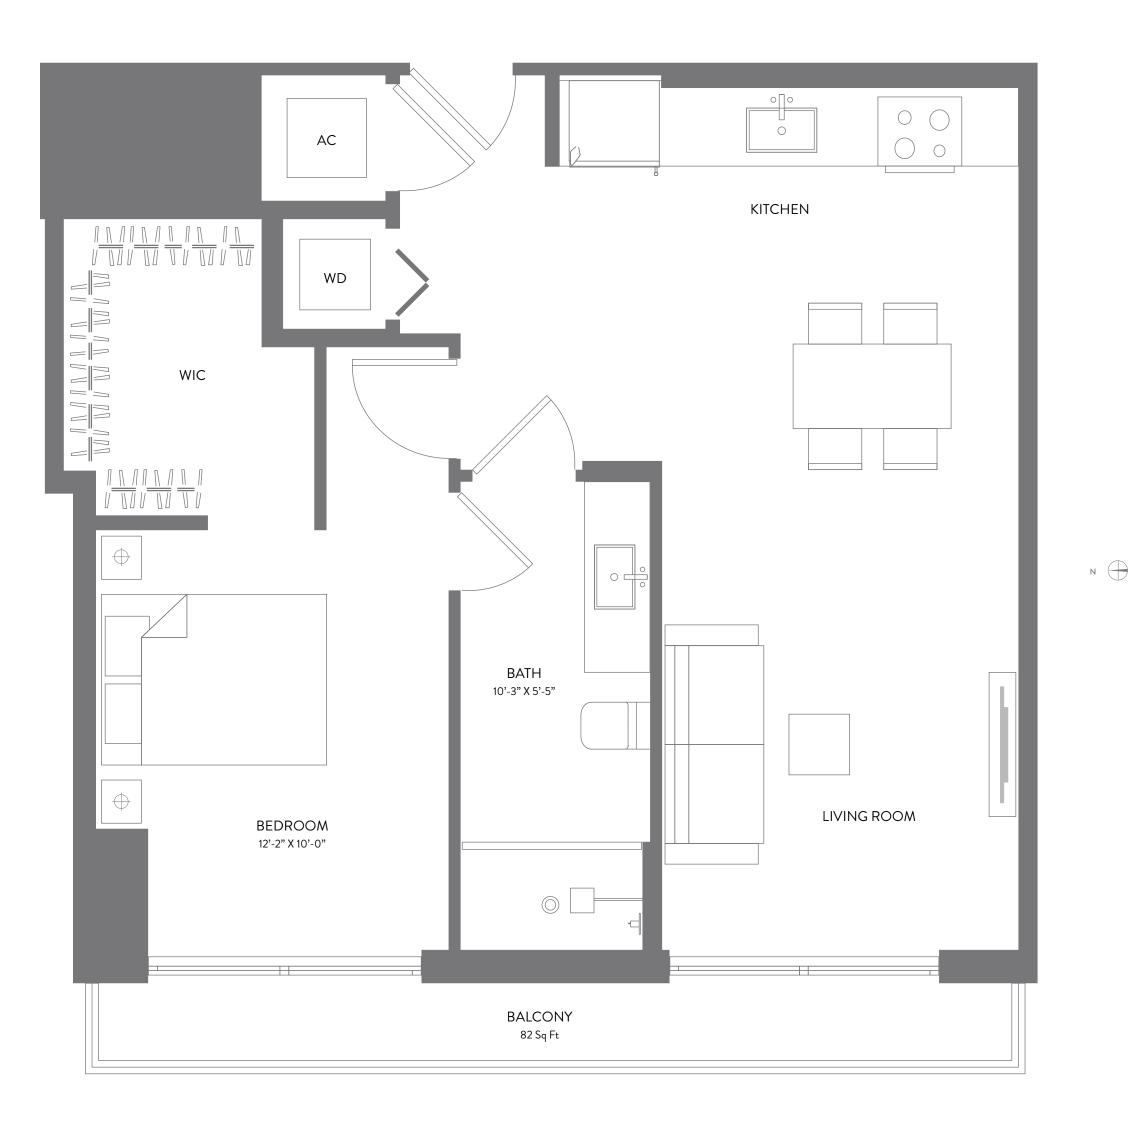

1 BEDROOM | 1 BATH LEVELS 14 - 47

| LIVING AREA | 687 SQ FT | 63.82 M <sup>2</sup> |
|-------------|-----------|----------------------|
| BALCONY     | 82 SQ FT  | 7.61 M <sup>2</sup>  |
| TOTAL       | 769 SQ FT | 71.44 M <sup>2</sup> |

CARL REPRESENTATIONS CANNOT BE RELIED UPON AS CORRECTLY STATING THE REPRESENTATIONS OF THE DEVELOPER. FOR CORRECT REPRESENTATIONS, MAKE REFERENCE TO THE DOCUMENTS REQUIRED BY A DEVELOPER TO A BUYER OR LESSEE. NO FEDERAL AGENCY HAS JUDGED THE MERITS OR VALUE, IF ANY, OF THIS PROPERTY. THIS IS NOT AN OFFER TO SELL, OR SOLICITATION CANNOT BE RELIED UPON AS CREPRESENTATIONS, MAKE REFERENCE. THEY SHOULD NOT BE RELIED UPON AS CORRECTLY STATING THE REPRESENTATIONS, MAKE REFERENCE. THEY SHOULD NOT BE RELIED UPON AS CREPRESENTATIONS, EXPRESS OR IMPLIED, OF THE FINAL DETAIL OF THE RESIDENCES. UNITS SHOWN ARE EXAMPLES OF UNITYPE AND MAY NOTO DEPICT ACTUAL UNITS. STATED SOUARE FOOTAGES FOR A PARTICULAR UNIT TYPE AND ARE MEASURED TO THE UNITAD DEPICITACTUAL UNITS. SHOWN ARE EXAMPLES OF INTERIOR SHOWN ARE EXAMPLES OF INTERIOR SHOWN AND THE EXENT ON OF THE EXTERIOR OF CONCEPTUAL ONLY AND ARE TERRING AND IN FACT ARE THAN WOLD BE DETERMINED BY USING, CONCEPTUAL UNITS. SHOWN AND DEPICT ACTUAL UNITS. SHOWN ARE EXAMPLES OF INTERIOR SHOWN AND DEPICT ACTUAL UNIT. SHOWN AND THE EXENT ON DEPICTACTUAL UNITS. SHOWN AND THE EXENT ON OF THE EXENT OF INTERIOR SHOWN AND THE EXENT ON OF THE EXENT OF DETAIL AND IN FACT ARE CONCEPTUAL ONLY AND ARE EXAMPLES OF INTERIOR SHOWN AND THE EXENT OF DETAIL CONTROL ONLY AND ARE EXAMPLES OF INTERIOR SHOWN AND THE EXENT ON OF THE EXENT OF DETAIL OF THE UNIT. SHOWN AND THE EXENT OF DETAIL CONTROL ON THE EXENT OF DETAIL CONTROL ON THE EXENT OF DETAIL OF THE UNIT. SHOWN AND EXENT OF DETAIL OF THE UNIT. SHOWN AND THE EXENT OF DETAIL OF THE UNIT. SHOWN AND EXENT OF DETAIL ON THE EXENT OF DETAIL OF THE UNIT. SHOWN AND EXENT OF DETAIL OF THE UNIT. SHOWN AND EXENT OF DETAIL OF DETAIL ON THE EXENT OF DETAIL OF THE UNIT. SHOWN AND EXENT OF DETAIL ON THE EXENT OF DETAIL OF DETAIL OF THE UNIT. SHOWN AND THE EXENT OF DETAIL OF THE UNIT. SHOWN AND EXENT OF DETAIL OF THE UNIT. SHOWN AND EXENT OF DETAIL