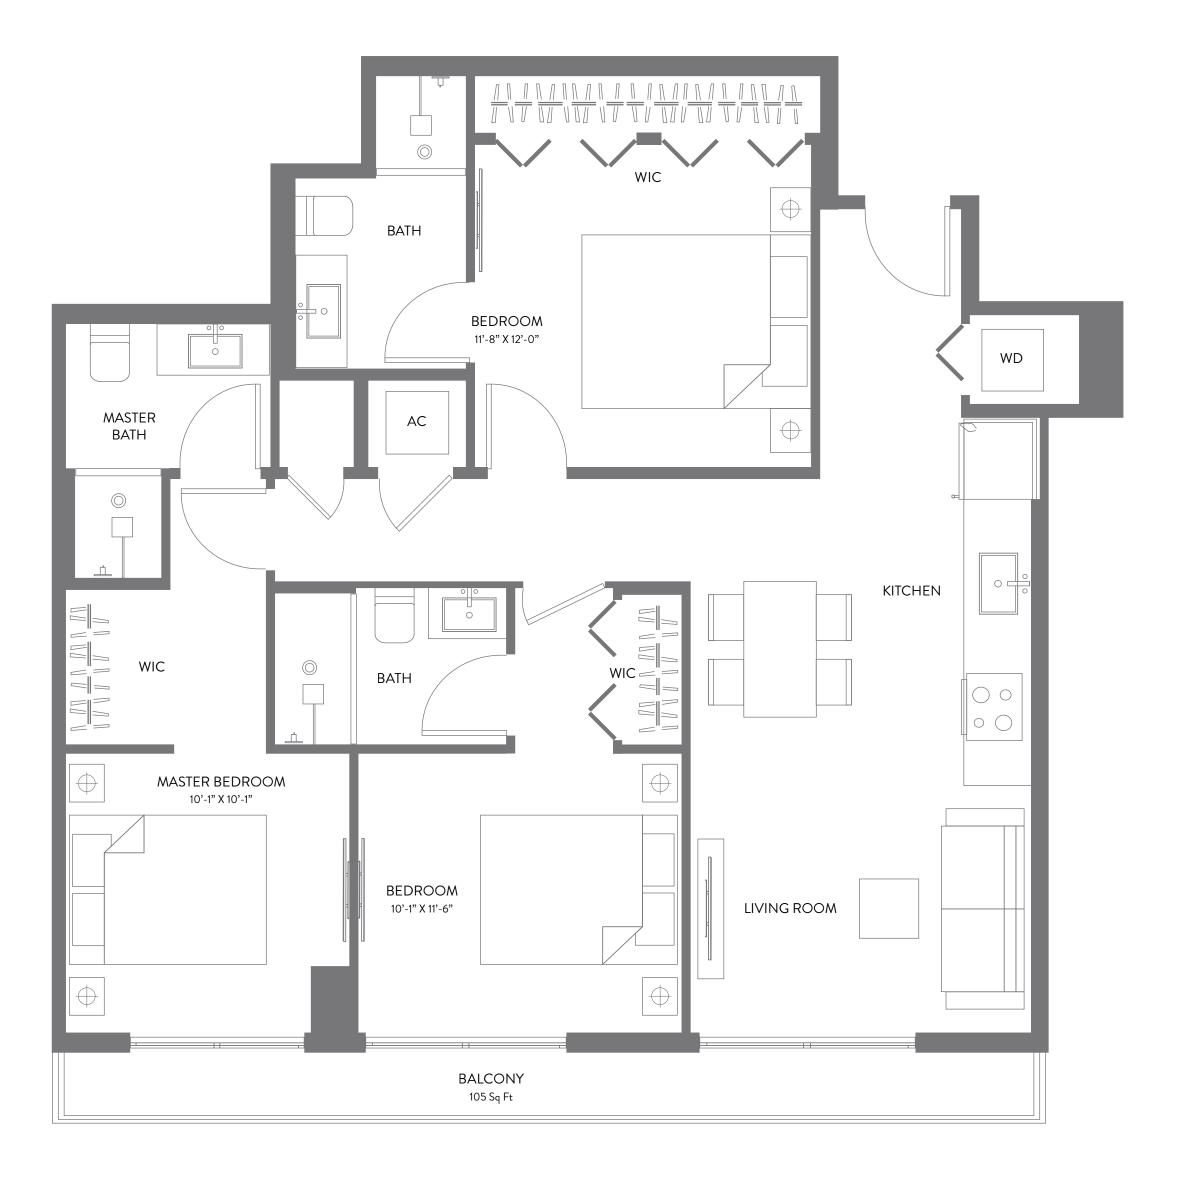

2 BEDROOM | 2 BATH LEVELS 14 - 47

| LIVING AREA | 956 SQ FT   | 88.81 M <sup>2</sup>  |
|-------------|-------------|-----------------------|
| BALCONY     | 246 SQ FT   | 22.85 M <sup>2</sup>  |
| TOTAL       | 1,202 SQ FT | 111.66 M <sup>2</sup> |