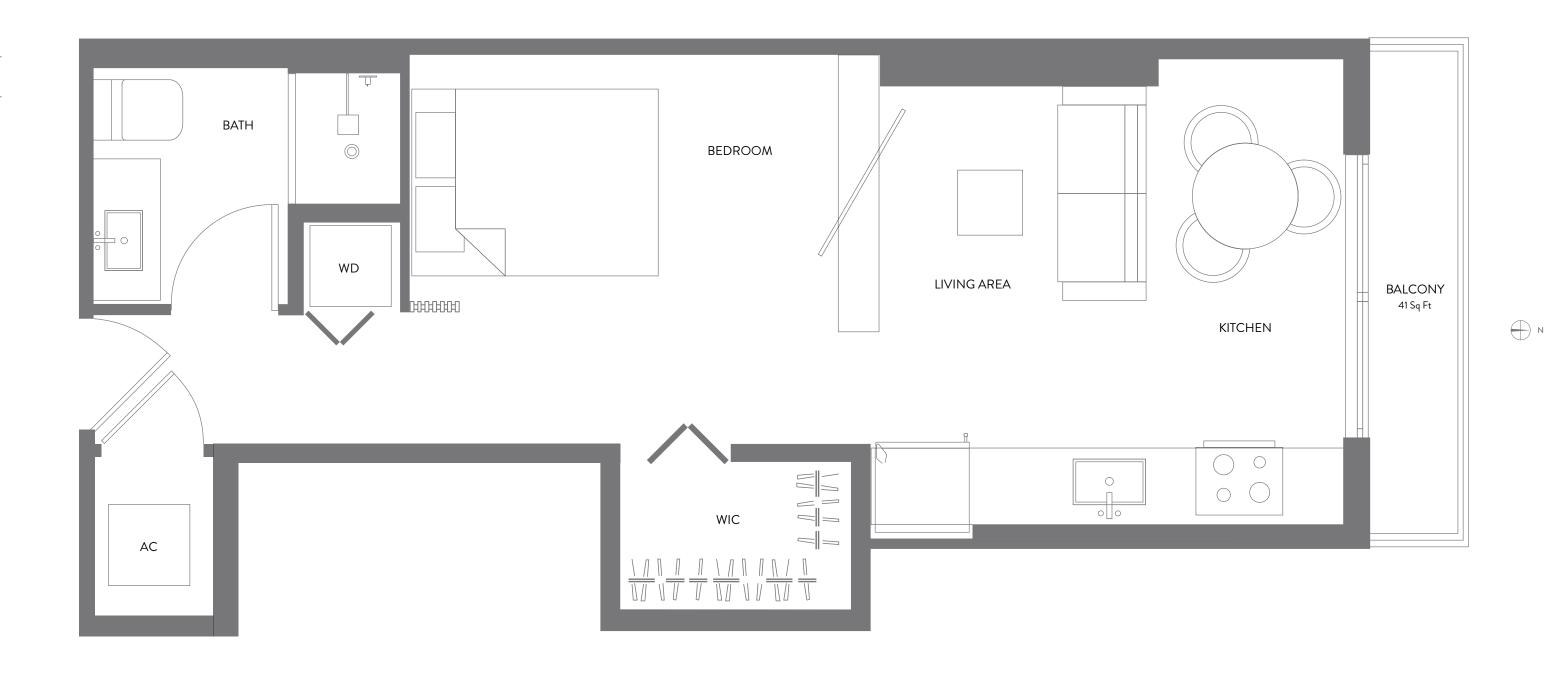

JR. SUITE | 1 BATH LEVELS 14 - 47

| LIVING AREA | 490 SQ FT | 45.52 M <sup>2</sup> |
|-------------|-----------|----------------------|
| BALCONY     | 41 SQ FT  | 3.80 M <sup>2</sup>  |
| TOTAL       | 531 SQ FT | 49.33 M <sup>2</sup> |