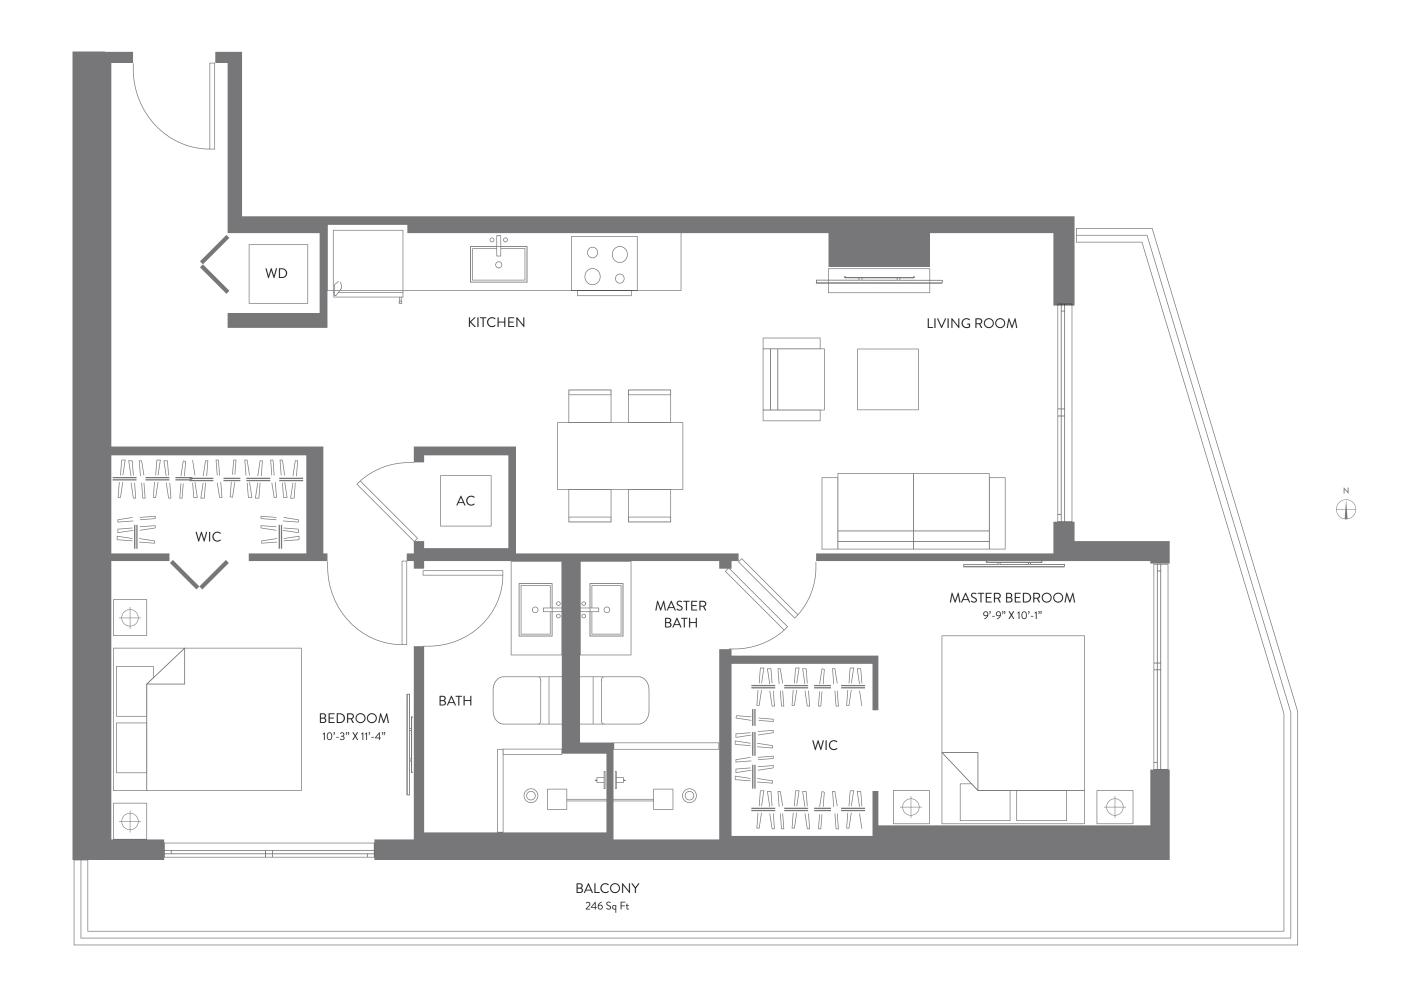

2 BEDROOM | 2 BATH LEVELS 14 - 47

| LIVING AREA | 956 SQ FT   | 88.81 M <sup>2</sup>  |
|-------------|-------------|-----------------------|
| BALCONY     | 246 SQ FT   | 22.85 M <sup>2</sup>  |
| TOTAL       | 1,202 SQ FT | 111.66 M <sup>2</sup> |

CARL REPRESENTATIONS CANNOT BE RELIED UPON AS CORRECTLY STATING THE REPRESENTATIONS OF THE DEVELOPERT. FOR CORRECT REPRESENTATIONS, MAKE REFERENCE TO THE DOCUMENTS REQUIRED BY A DEVELOPERT O A BUYER OR LESSE. NO FEDERAL AGENCY HAS JUDGED THE MERITS OR VALUE, IF ANY, OF THIS IS NOT AN OFFER TO SELL, OR SOLICITATION CANNOT BE RADE. THESS DERVINITS IN STATES WHERE SUCH OFFER OR SOLICITATION CANNOT BE RADE. THESS DEVENTIONS OF THE EVENDED UPON AS REPRESENTATIONS, MAKE REFERENCE. THEY SHOULD NOT BE RELIED UPON AS REPRESENTATIONS OF THE EVENDED SHOULD NOT BE RELIED UPON AS REPRESENTATIONS, MAKE REFERENCE. THEY SHOULD NOT BE RELIED UPON AS REPRESENTATIONS OF THE INAL DETAIL OF THE RESIDENCE. JUNITS SHOWN ARE EXAMPLES OF UNITYPES AND MAY NOT DEPICT ACTULAL UNIT. STATES WHERE SOLUNDARE FOR THE CONCEPTUAL ONLY AND ARE FOR THE CONCEPTUAL UNIT. SHOWN ARE EXAMPLES OF UNITYPES AND MAY NOT DEPICT ACTULAL UNIT. STATES WHERE SOLUNDARE SOF INTERIOR SHOULD NOT BE RELIED UPON AS REPRESENTATIONS OF THE UNIT. SHOWN ARE EXAMPLES OF UNITYPES AND MAY NOT DEPICTACULAULUR. INTERIOR SHOWN ARE EXAMPLES OF UNITYPES AND MAY NOT DEPICTACULAULUR. UNIT: SHOWN ARE EXAMPLES OF UNIT. CONCEPTUAL CONSTRUCTURE AND IN FACT ARE THE SHOULD BY USING WALLS AND IN FACT ARE THE SHOULD BUT EXTERIOR SHOWN AND EXCLUDES INTERIOR STRUCTURE AND AND IN FACT ARE THE REPRESENTATIONS OF APARTICULAR UNIT. SHOWN ARE EXAMPLES OF INTELING IS AND THE CREATES OF UNIT UNIT. SHOWN ARE EXAMPLES OF THE UNIT. SHOWN ARE EXAMPLES OF UNIT WHIN (WILLS AND INFORMETTED SOLUTION OF THE ENTERIOR DEVELOPERT. CONCEPTUAL INTERIOR SHOWN ARE EXAMPLES OF UNIT WHIT IN ESCIENCE. THE UNIT. SHOWN ARE EXAMPLES OF UNIT WHIT IN ESCIENCE. THE UNIT. SHOWN ARE EXAMPLES OF UNIT WHIT IN ESCIENCE. THE UNIT SHOWN AND EXCILDES INTERIOR STRUCTURE AND ANY ADDEND AND ANY ADDEND AND ANY ADDEND AND EXCILDES INTERIOR STRUCTURE AND ANY ADDEND AND