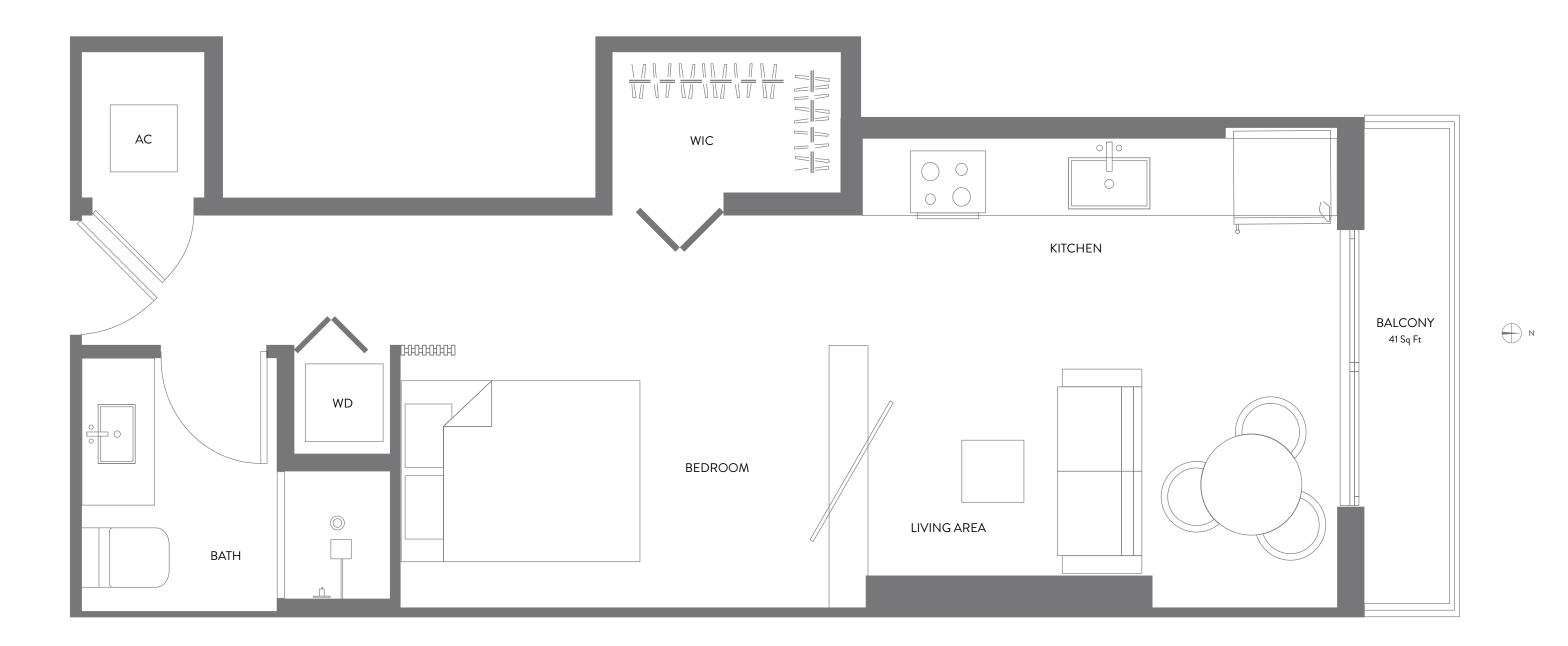

JR. SUITE | 1 BATH LEVELS 14 - 47

| LIVING AREA | 508 SQ FT | 47.19 M <sup>2</sup> |
|-------------|-----------|----------------------|
| BALCONY     | 41 SQ FT  | 3.80 M <sup>2</sup>  |
| TOTAL       | 549 SQ FT | 51.00 M <sup>2</sup> |