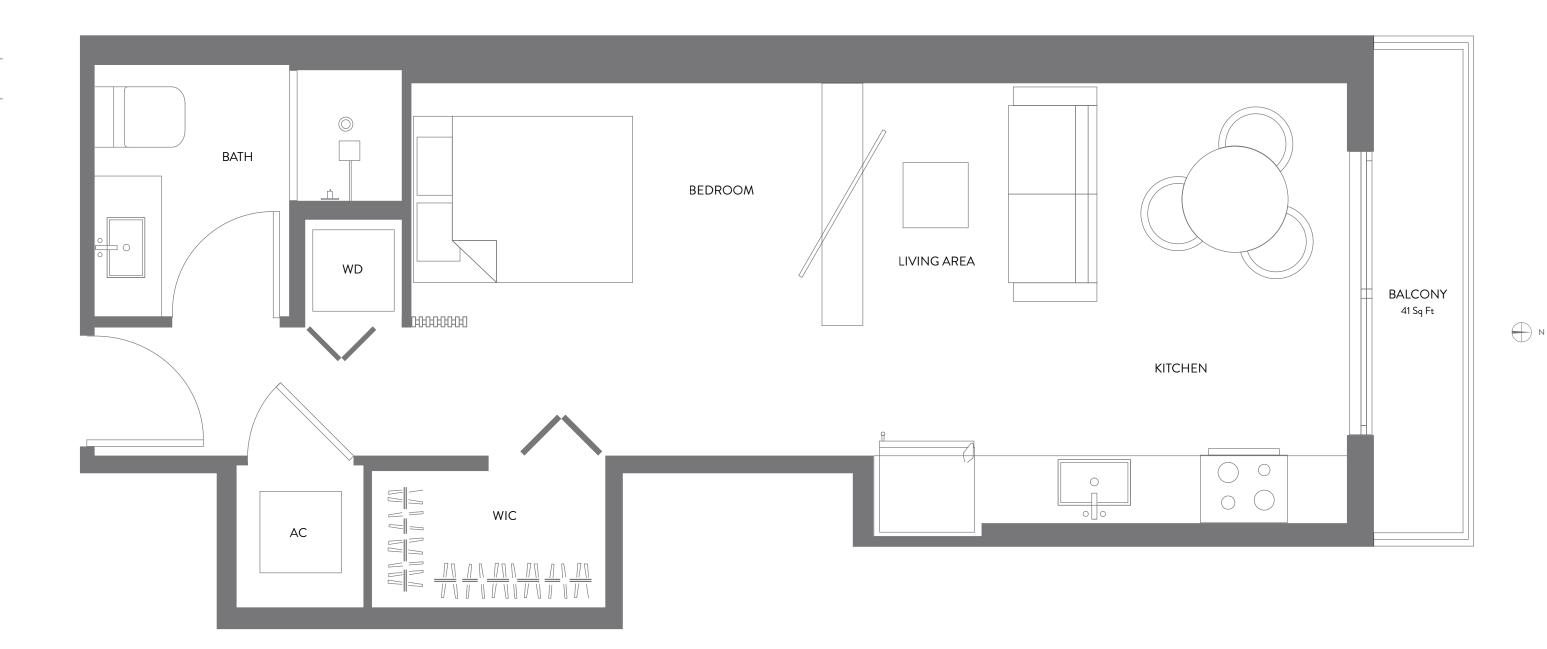

JR. SUITE | 1 BATH LEVELS 14 - 47

| LIVING AREA | 508 SQ FT | 47.19 M <sup>2</sup> |
|-------------|-----------|----------------------|
| BALCONY     | 41 SQ FT  | 3.80 M <sup>2</sup>  |
| TOTAL       | 549 SQ FT | 51.00 M <sup>2</sup> |