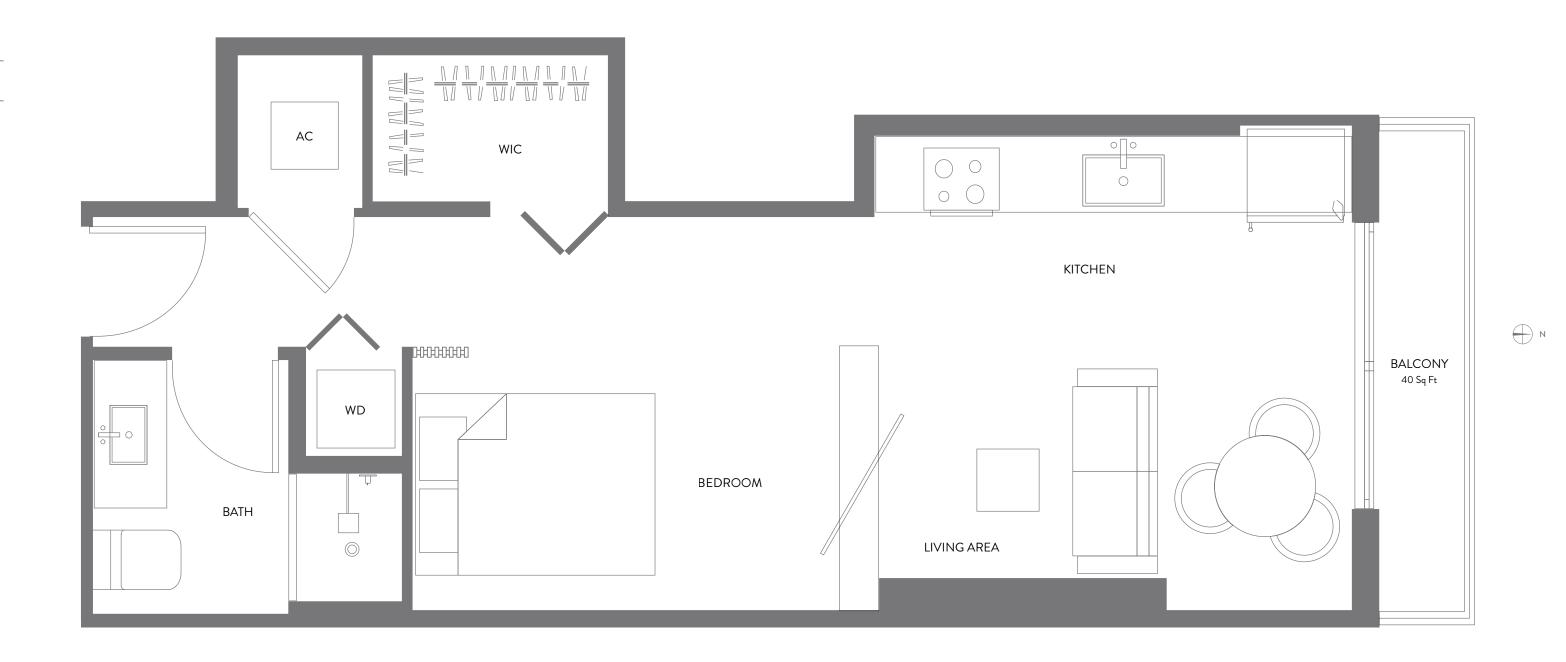

STUDIO | 1 BATH LEVELS 14 - 47

| LIVING AREA | 429 SQ FT | 39.85 M <sup>2</sup> |                     |
|-------------|-----------|----------------------|---------------------|
| BALCONY     | 43 SQ FT  | 3.99 M <sup>2</sup>  |                     |
| TOTAL       | 472 SQ FT | 43.85 M²             | WIC<br>LIVING AREA  |
|             |           |                      | BALCONY<br>43 Sq Ft |