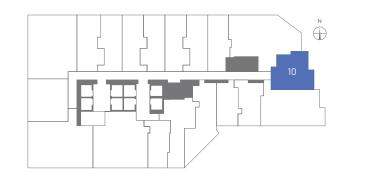

2 BEDROOM | 2 BATH LEVELS 14 - 47

| LIVING AREA | 956 SQ FT   | 88.81 M <sup>2</sup>  |
|-------------|-------------|-----------------------|
| BALCONY     | 246 SQ FT   | 22.85 M <sup>2</sup>  |
| TOTAL       | 1,202 SQ FT | 111.66 M <sup>2</sup> |