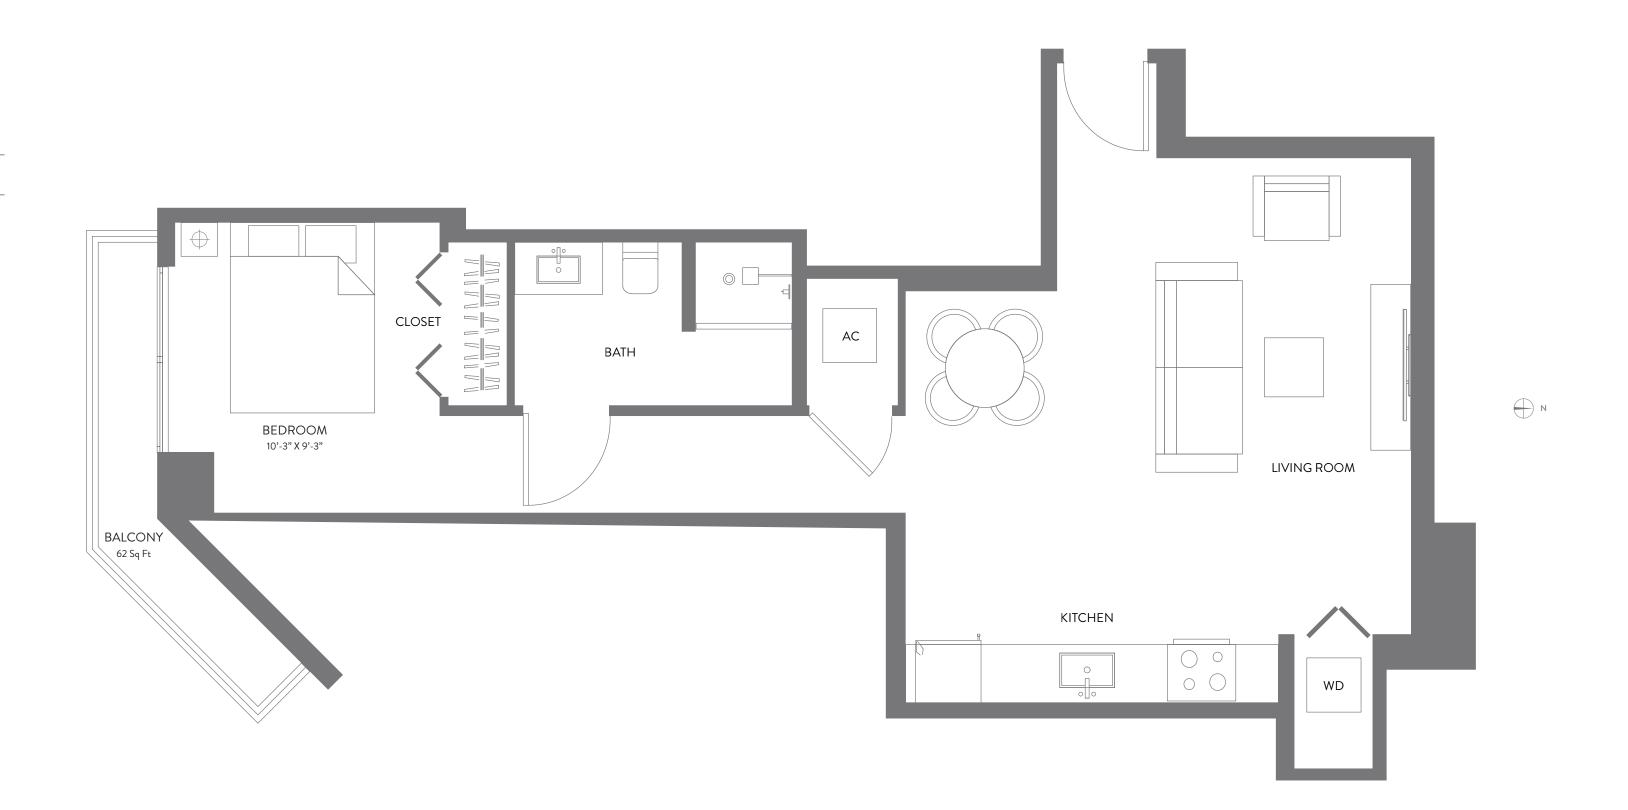

1 BEDROOM | 1 BATH LEVELS 14 - 47

| LIVING AREA | 572 SQ FT | 48.49 M <sup>2</sup> |
|-------------|-----------|----------------------|
| BALCONY     | 116 SQ FT | 10.77 M <sup>2</sup> |
| TOTAL       | 688 SQ FT | 63.91 M <sup>2</sup> |

CARL REPRESENTATIONS CANNOT BE RELIED UPON AS CORRECTLY STATING THE REPRESENTATIONS, OF THE DEVELOPER. FOR CORRECT REPRESENTATIONS, MAKE REFERENCE TO THE DOCUMENTS REQUIRED BY SECTION 718.503, FLORIDA STATUTES, TO BE FURNISHED BY ADEVELOPER TO A BUYER OR LESSEE. NO FEDERAL AGENCY HAS JUDGED THE MERITS OR VALUE, IF ANY, OF THIS IS NOT AN OFFER TO SELL, OR SOLICITATION CANNOT BE MADE. THESE DRAWINGS ARE CONCEPTUAL ONLY AND ARE FOR THE AREA OF THE EVERCIDES OF INTERIOR SINC WALLS AND INFECRO RESCRIPTION OF THE FURCING AND OTHER MATTERS OF OR ONE SOFTING, FOROMAS AND CONCENTRATICS OF APPLIANCES, FULNISHINGS AND THE EXEMPTION IS LESS THAN THE SOLARE FOR THE CONCEPTUAL ONLY AND ARE FOR THE FURCINGS AND THE EXEMPTION IS