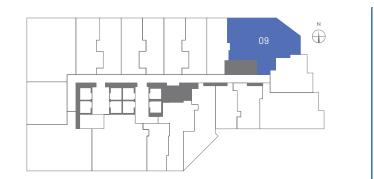

1 BEDROOM | 1 BATH LEVELS 14 - 47

| LIVING AREA | 572 SQ FT | 48.49 M <sup>2</sup> |
|-------------|-----------|----------------------|
| BALCONY     | 116 SQ FT | 10.77 M <sup>2</sup> |
| TOTAL       | 688 SQ FT | 63.91 M <sup>2</sup> |