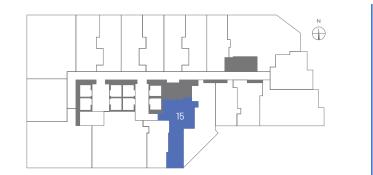

JR. SUITE | 1 BATH LEVELS 14 - 47

| LIVING AREA | 508 SQ FT | 47.19 M <sup>2</sup> |
|-------------|-----------|----------------------|
| BALCONY     | 41 SQ FT  | 3.80 M <sup>2</sup>  |
| TOTAL       | 549 SQ FT | 51.00 M <sup>2</sup> |