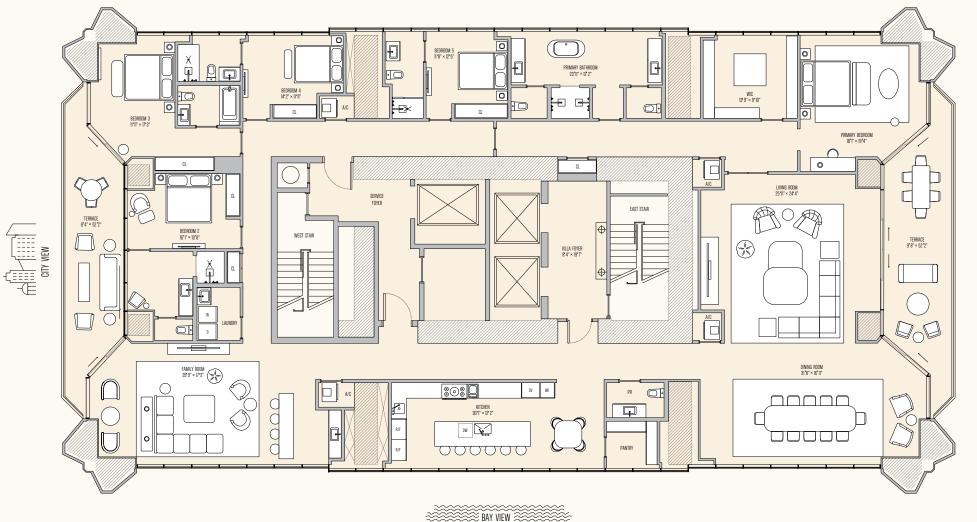

0 3 ·O WIC -∞>< BEDROOM 2 12 3" × 12 5" 00 BEDROOM 3 10 6" × 12 5" O<sub>0</sub>U PRIMARY BEDROOM 18 2" × 17 3" 0 TERRACE 8 4" × 26 2" Φ 10  $\bigcirc$ SERVICE WIC FOYER PRIMARY BATHROOM 13'8" × 12'5" PANTRY ØV VILLA FOYER 8 4" × 19 7" WEST STAIR