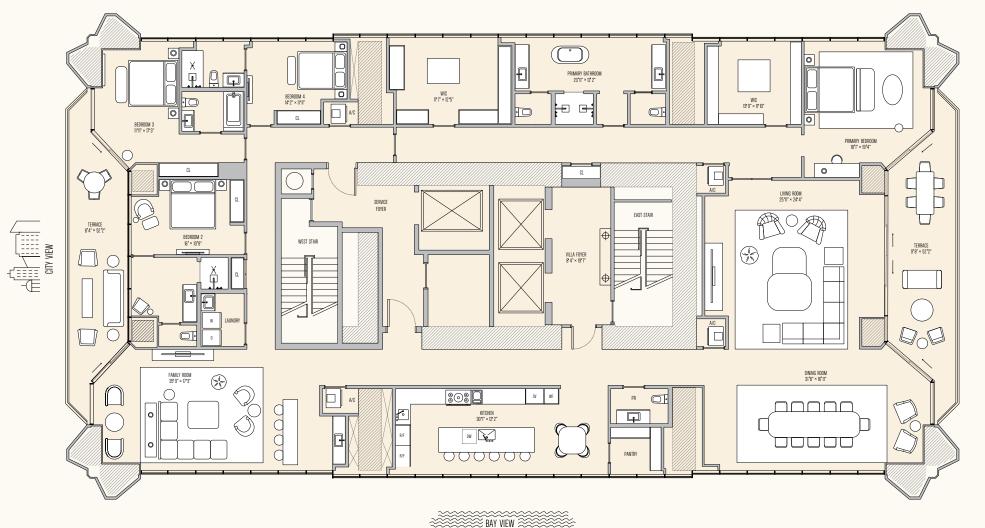

0 3 ·O WIC -∞>< BEDROOM 2 12 3" × 12 5" 00 BEDROOM 3 10 6" × 12 5" O<sub>0</sub>U PRIMARY BEDROOM 18 2" × 17 3" 0 TERRACE 8 4" × 26 2" Φ 10  $\bigcirc$ SERVICE WIC FOYER PRIMARY BATHROOM 13'8" × 12'5" PANTRY ØV VILLA FOYER 8 4" × 19 7" WEST STAIR

SE 3 BEDROOMS + BONUS ROOM