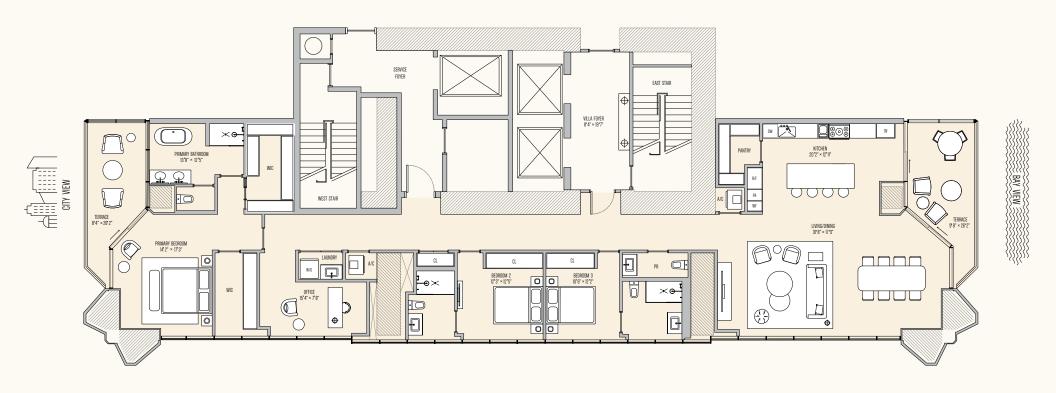

0 3 ·O WIC -∞>< BEDROOM 2 12 3" × 12 5" 00 BEDROOM 3 10 6" × 12 5" O<sub>0</sub>U PRIMARY BEDROOM 18 2" × 17 3" 0 TERRACE 8 4" × 26 2" Φ 10  $\bigcirc$ SERVICE WIC FOYER PRIMARY BATHROOM 13'8" × 12'5" PANTRY ØV VILLA FOYER 8 4" × 19 7" WEST STAIR