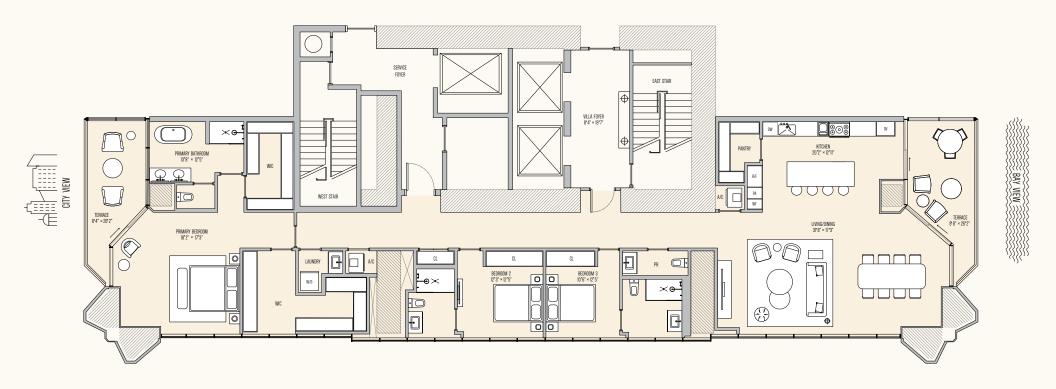

0 3 ·O WIC -∞>< BEDROOM 2 12 3" × 12 5" 00 BEDROOM 3 10 6" × 12 5" O<sub>0</sub>U PRIMARY BEDROOM 18 2" × 17 3" 0 TERRACE 8 4" × 26 2" Φ 10  $\bigcirc$ SERVICE WIC FOYER PRIMARY BATHROOM 13'8" × 12'5" PANTRY ØV VILLA FOYER 8 4" × 19 7" WEST STAIR