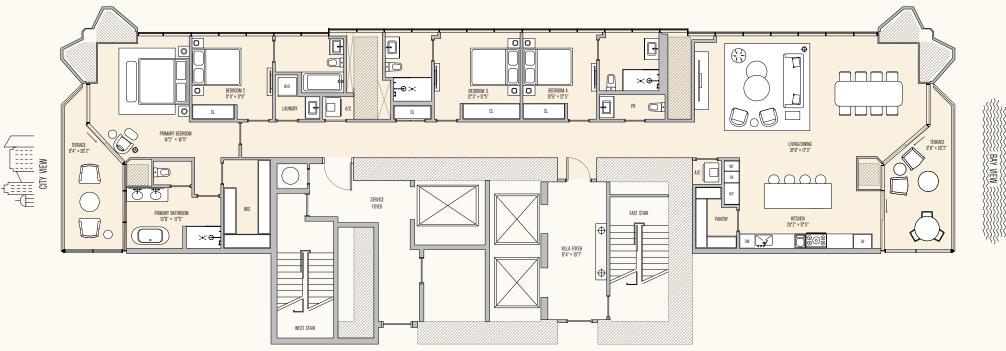

0 3 ·O WIC -∞>< BEDROOM 2 12 3" × 12 5" 00 BEDROOM 3 10 6" × 12 5" O<sub>0</sub>U PRIMARY BEDROOM 18 2" × 17 3" 0 TERRACE 8 4" × 26 2" Φ 10  $\bigcirc$ SERVICE WIC FOYER PRIMARY BATHROOM 13'8" × 12'5" PANTRY ØV VILLA FOYER 8 4" × 19 7" WEST STAIR