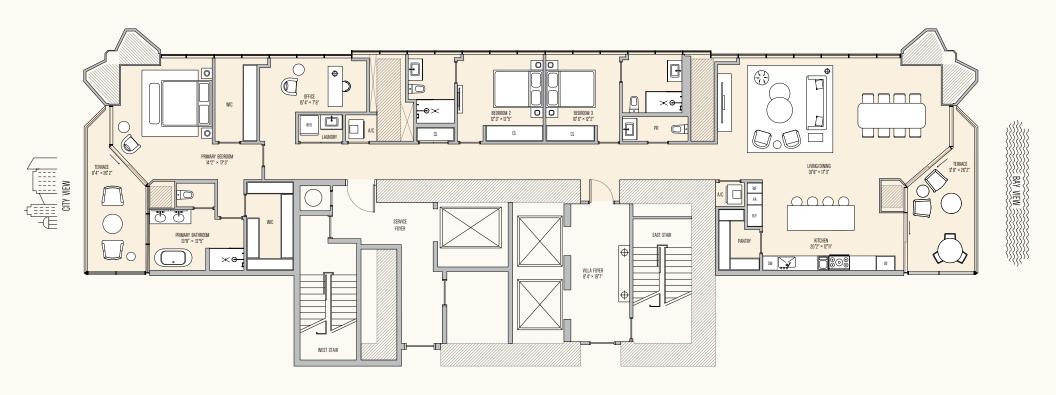

0 3 ·O WIC -∞>< BEDROOM 2 12 3" × 12 5" 00 BEDROOM 3 10 6" × 12 5" O<sub>0</sub>U PRIMARY BEDROOM 18 2" × 17 3" 0 TERRACE 8 4" × 26 2" Φ 10  $\bigcirc$ SERVICE WIC FOYER PRIMARY BATHROOM 13'8" × 12'5" PANTRY ØV VILLA FOYER 8 4" × 19 7" WEST STAIR